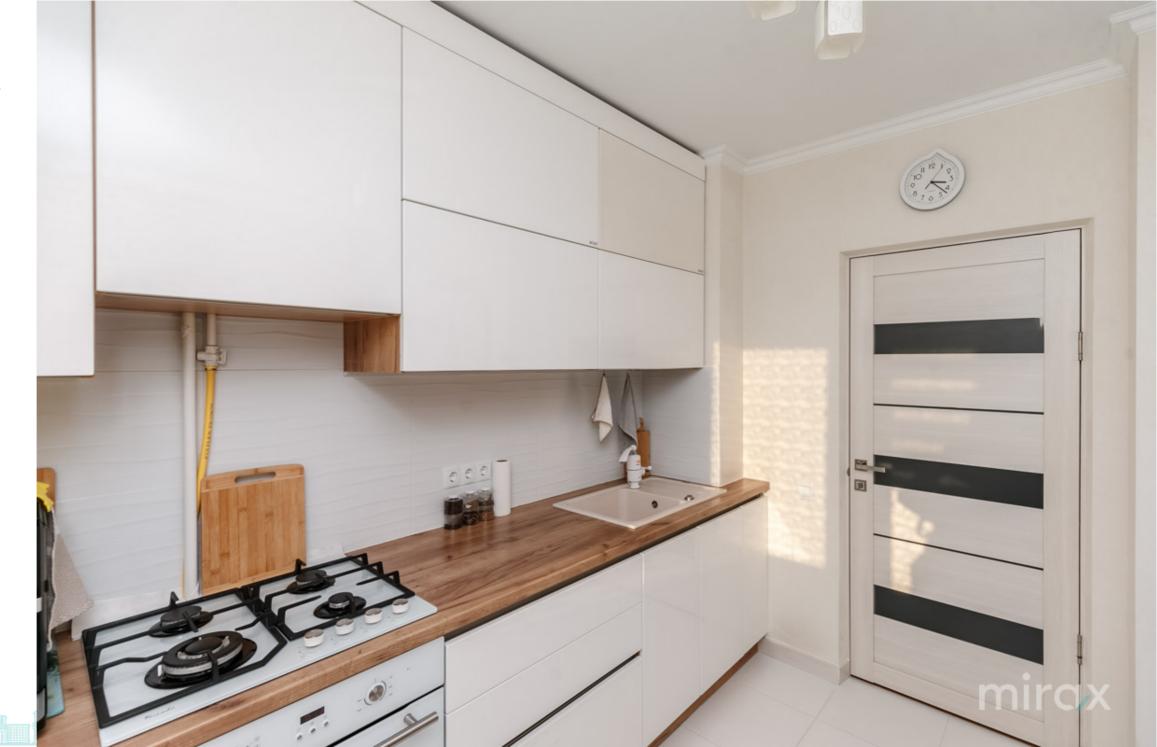

1

Sale

93 900 €

1-room apartment for sale, located in sec. Botanica, str.

Valley of the Cross.

Series 143.

Total area: 36 m.p.

Partitioning: bedroom, kitchen, balcony.

Features:

- Furnished;
- Euro repair;
- Centralized heating;
- Video surveillance;
- Intercom.

The courtyard of the complex is equipped with a playground for children.

In the immediate vicinity you can find: banks, beauty salons, supermarkets, kindergartens, high schools, etc. Easy access to public transport in any direction of the city.