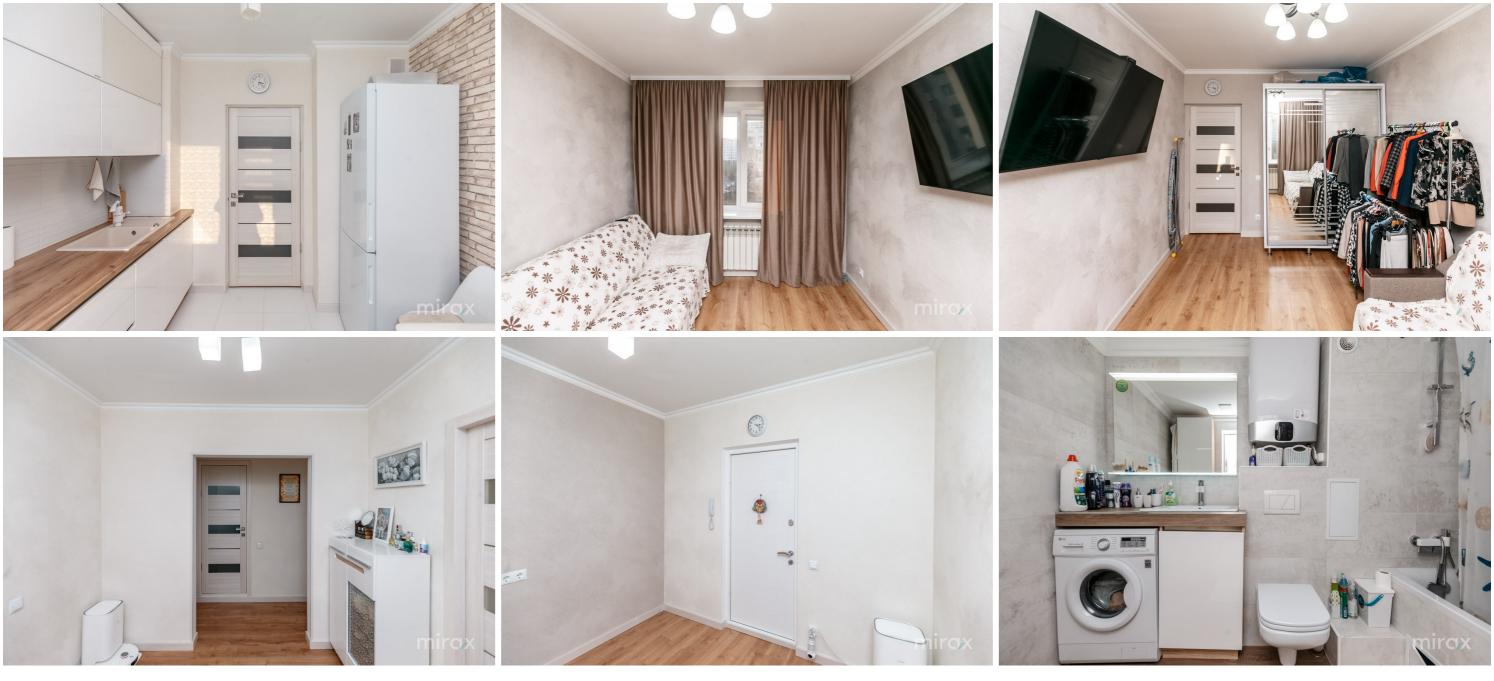

1

Sale

93 900 €

1-room apartment for sale, located in sec. Botanica, str.

Valley of the Cross.

Series 143.

Total area: 36 m.p.

Partitioning: bedroom, kitchen, balcony.

Features:

- Furnished;
- Euro repair;
- Centralized heating;
- Video surveillance;
- Intercom.

The courtyard of the complex is equipped with a playground for children.

In the immediate vicinity you can find: banks, beauty salons, supermarkets, kindergartens, high schools, etc. Easy access to public transport in any direction of the city.