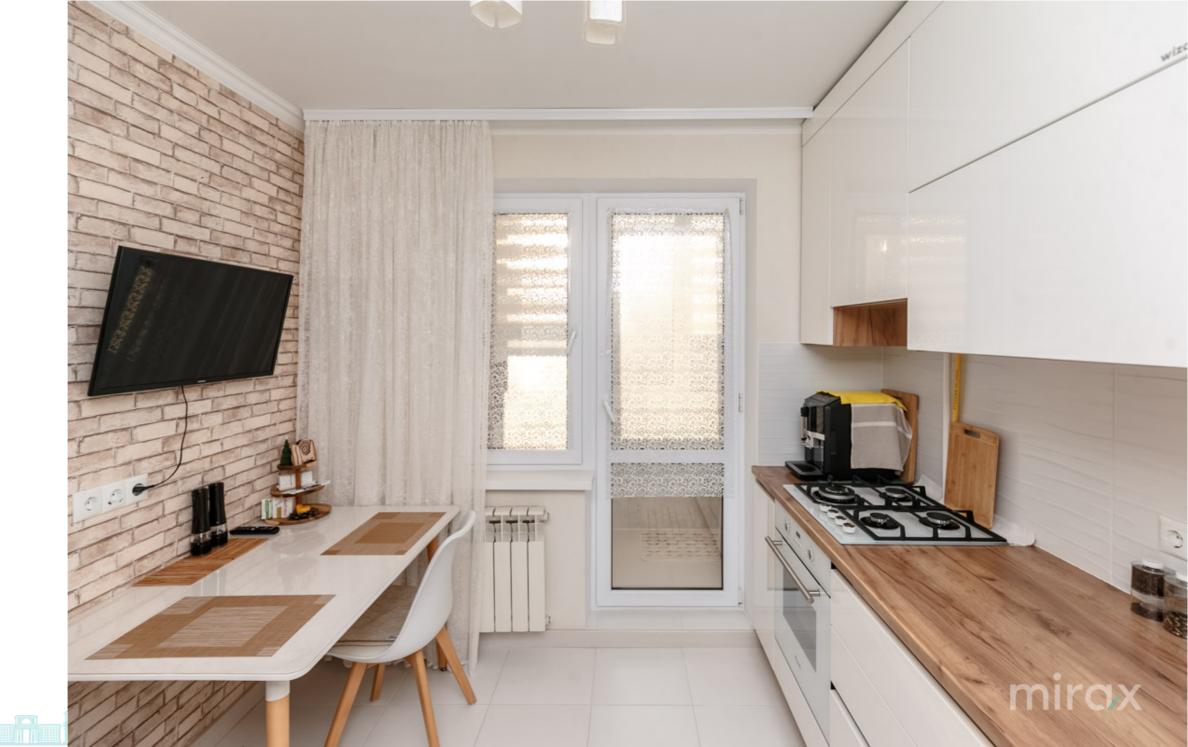

1

Sale

93 900 €

1-room apartment for sale, located in sec. Botanica, str.

Valley of the Cross.

Series 143.

Total area: 36 m.p.

Partitioning: bedroom, kitchen, balcony.

Features:

- Furnished;
- Euro repair;
- Centralized heating;
- Video surveillance;
- Intercom.

The courtyard of the complex is equipped with a playground for children.

In the immediate vicinity you can find: banks, beauty salons, supermarkets, kindergartens, high schools, etc. Easy access to public transport in any direction of the city.