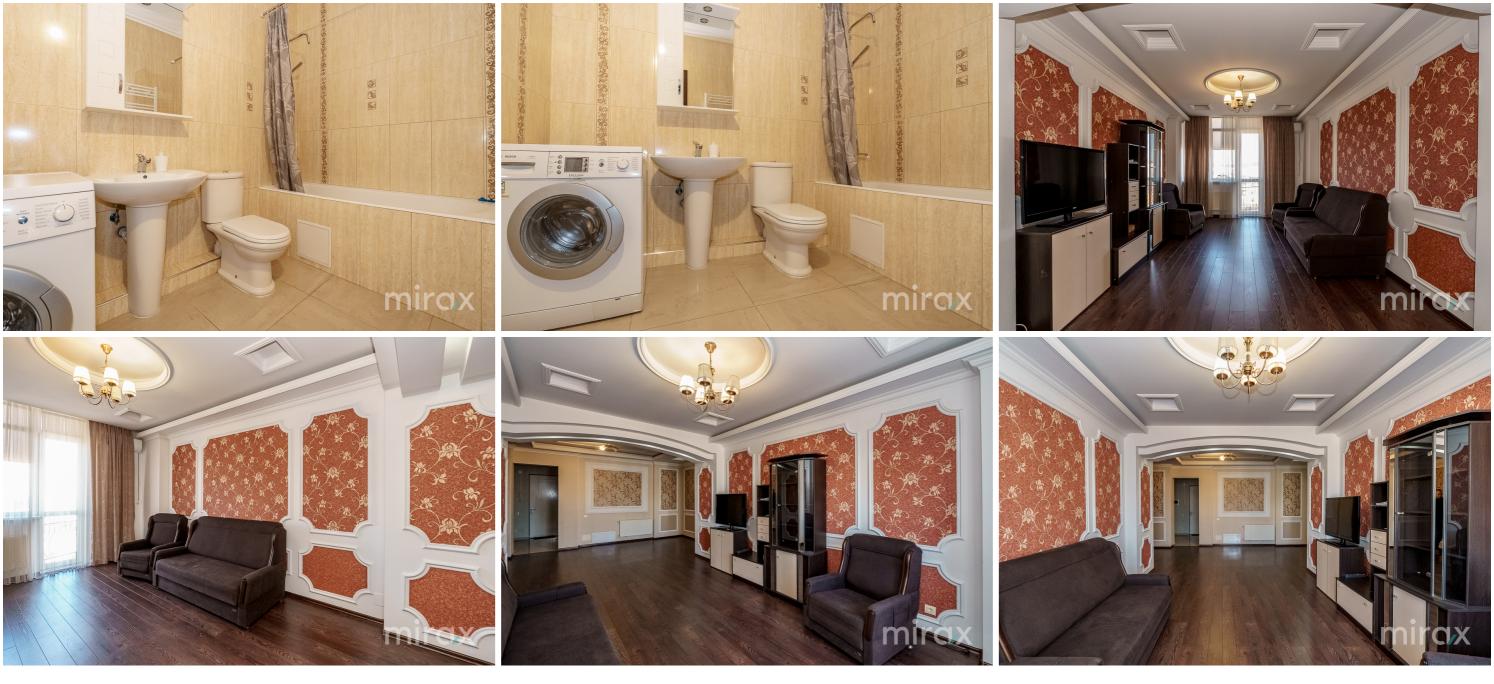

#### <sup>Sale</sup> 175 000 €

Vergiliu Cotruța

Spacious 3-room apartment for sale, located in the Centru sector, str. The Red Mill.

Total area: 117 sqm

Partitioning: entrance hall, wardrobe, living room, kitchen, 2 bedrooms, bathroom, 3 balconies.

Features:

- repaired and equipped with technology;

- autonomous heating;

- warm floor;

- armored door

Vergiliu Cotruța

- open type parking;

- playground for children;