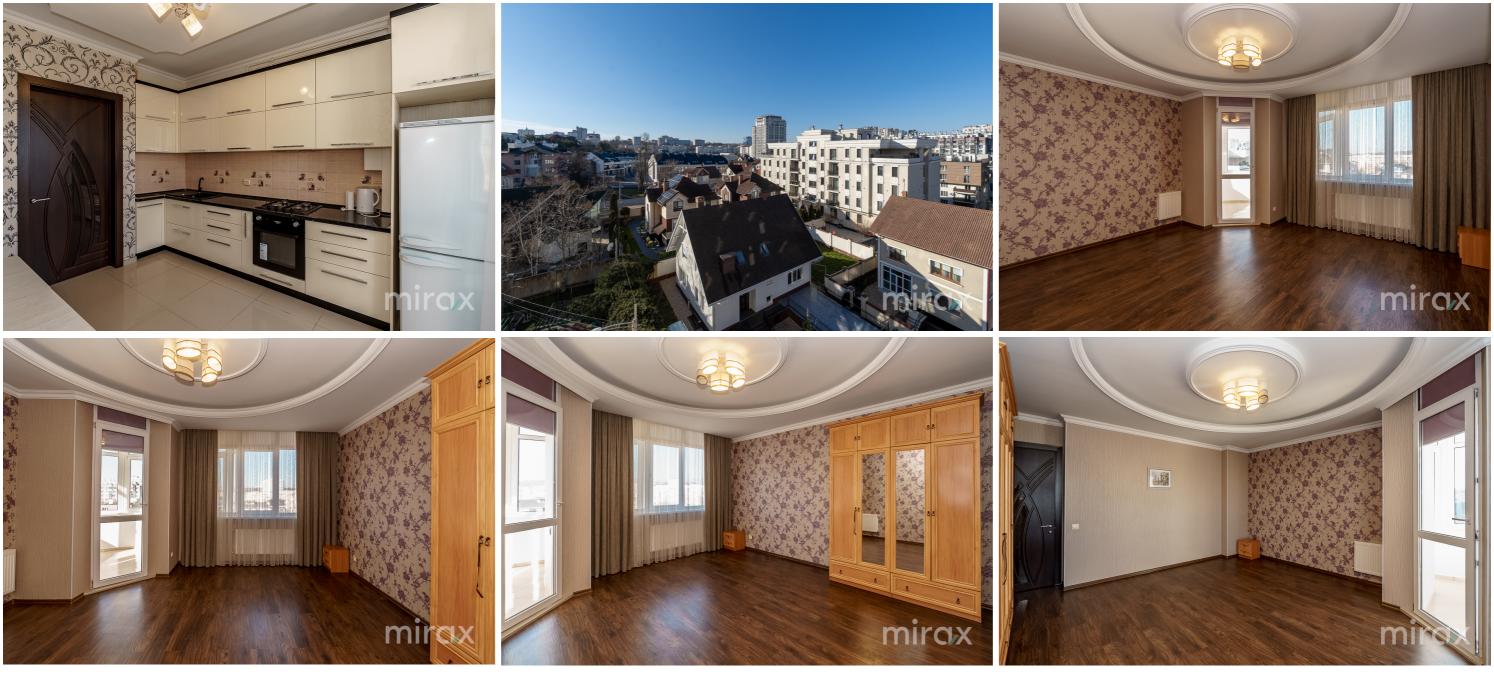

#### <sup>Sale</sup> 175 000 €

Vergiliu Cotruța

Spacious 3-room apartment for sale, located in the Centru sector, str. The Red Mill.

Total area: 117 sqm

Partitioning: entrance hall, wardrobe, living room, kitchen, 2 bedrooms, bathroom, 3 balconies.