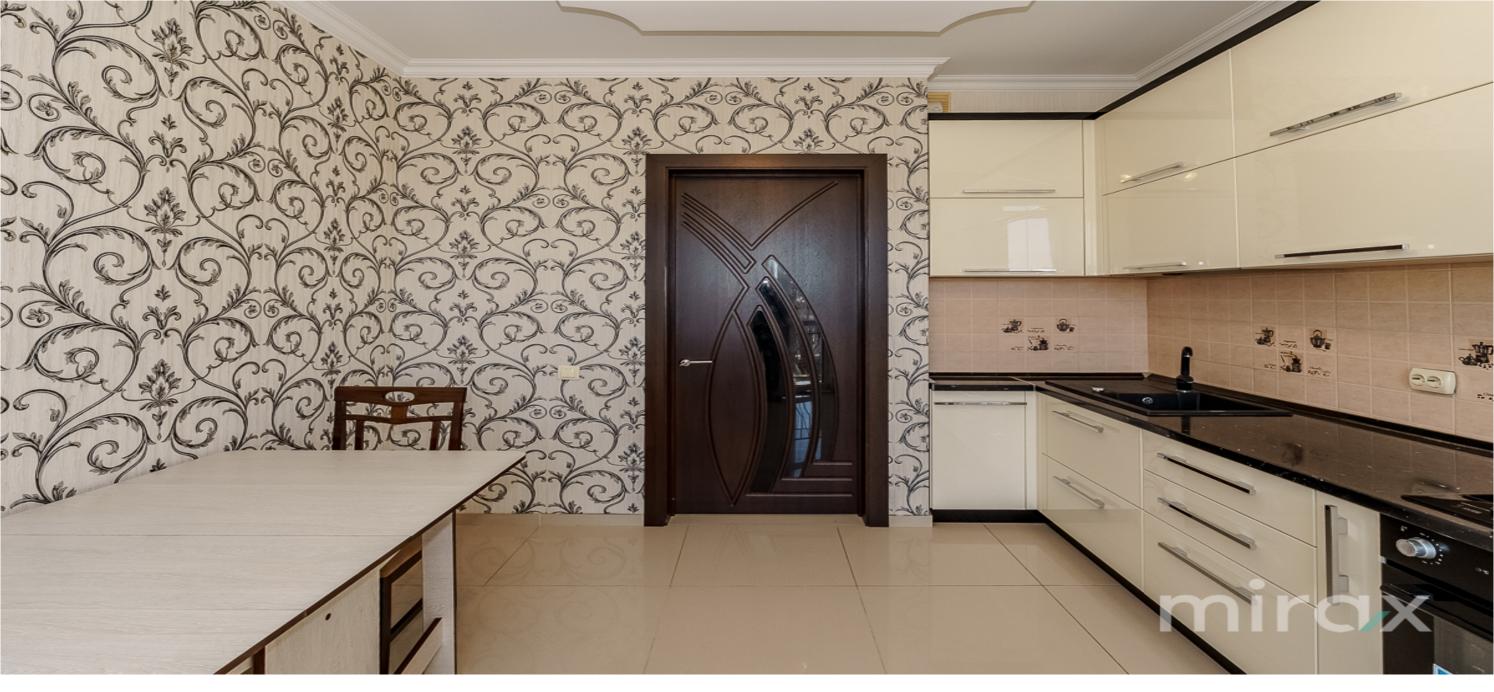

#### <sup>Sale</sup> 175 000 €

Vergiliu Cotruța

Spacious 3-room apartment for sale, located in the Centru sector, str. The Red Mill.

Total area: 117 sqm

Partitioning: entrance hall, wardrobe, living room, kitchen, 2 bedrooms, bathroom, 3 balconies.

Features:

- repaired and equipped with technology;

- autonomous heating;

- warm floor;

- armored door

Vergiliu Cotruța

- open type parking;

- playground for children;