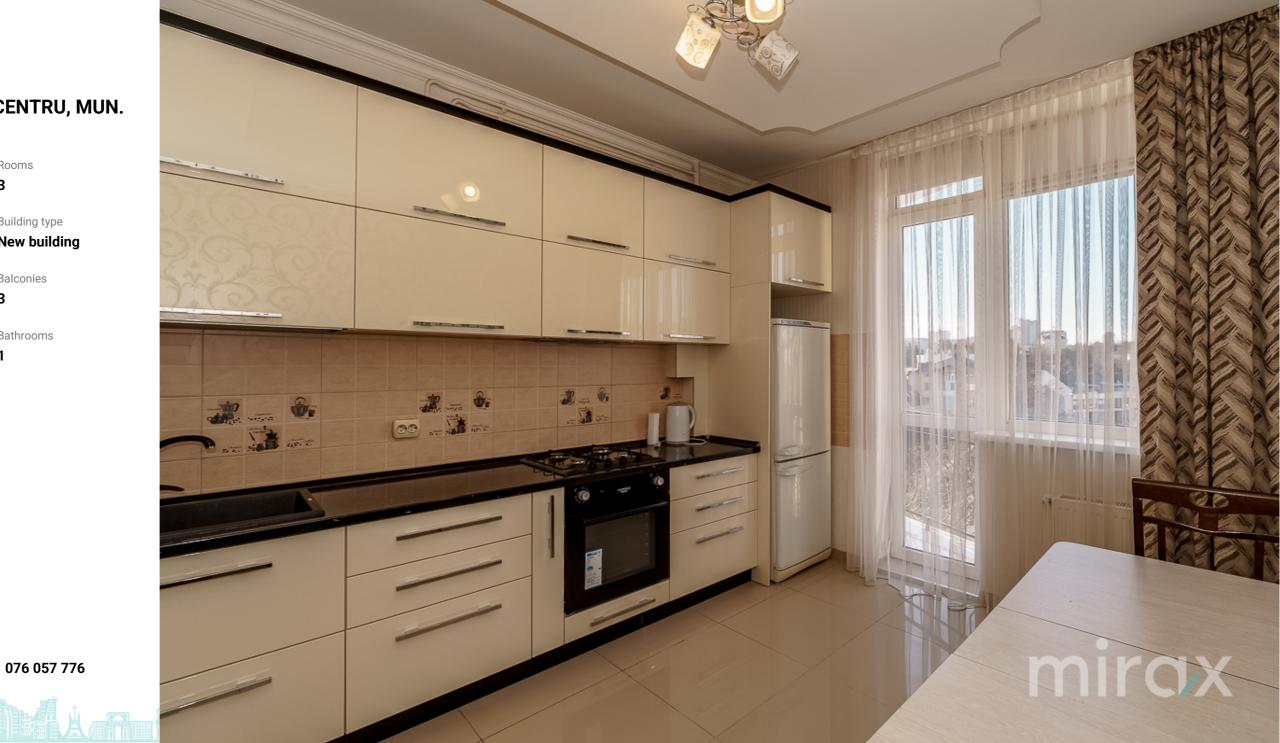

#### <sup>Sale</sup> 175 000 €

Vergiliu Cotruța

Spacious 3-room apartment for sale, located in the Centru sector, str. The Red Mill.

Total area: 117 sqm

Partitioning: entrance hall, wardrobe, living room, kitchen, 2 bedrooms, bathroom, 3 balconies.

Features:

- repaired and equipped with technology;

- autonomous heating;

- warm floor;

- armored door

Vergiliu Cotruța

- open type parking;

- playground for children;