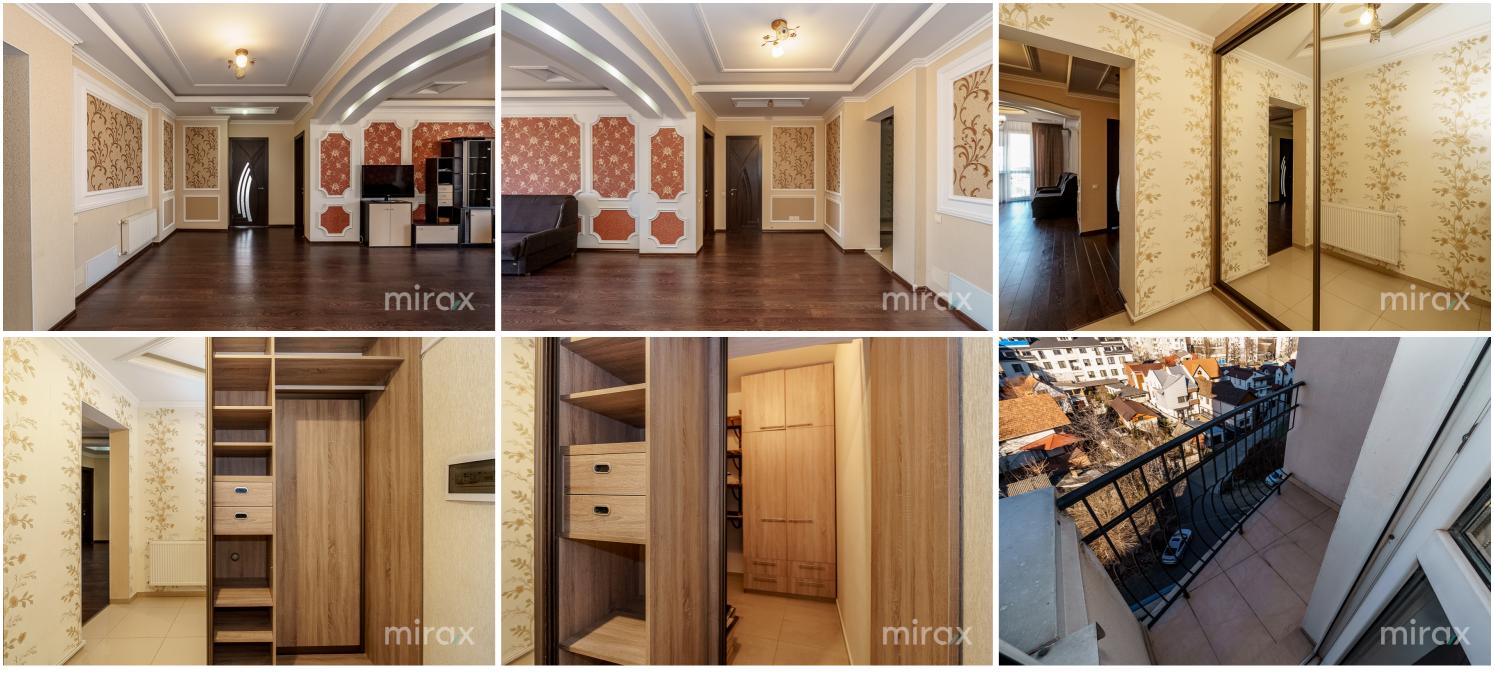

#### <sup>Sale</sup> 175 000 €

Vergiliu Cotruța

Spacious 3-room apartment for sale, located in the Centru sector, str. The Red Mill.

Total area: 117 sqm

Partitioning: entrance hall, wardrobe, living room, kitchen, 2 bedrooms, bathroom, 3 balconies.

Features:

- repaired and equipped with technology;

- autonomous heating;

- warm floor;

- armored door

Vergiliu Cotruța

- open type parking;

- playground for children;