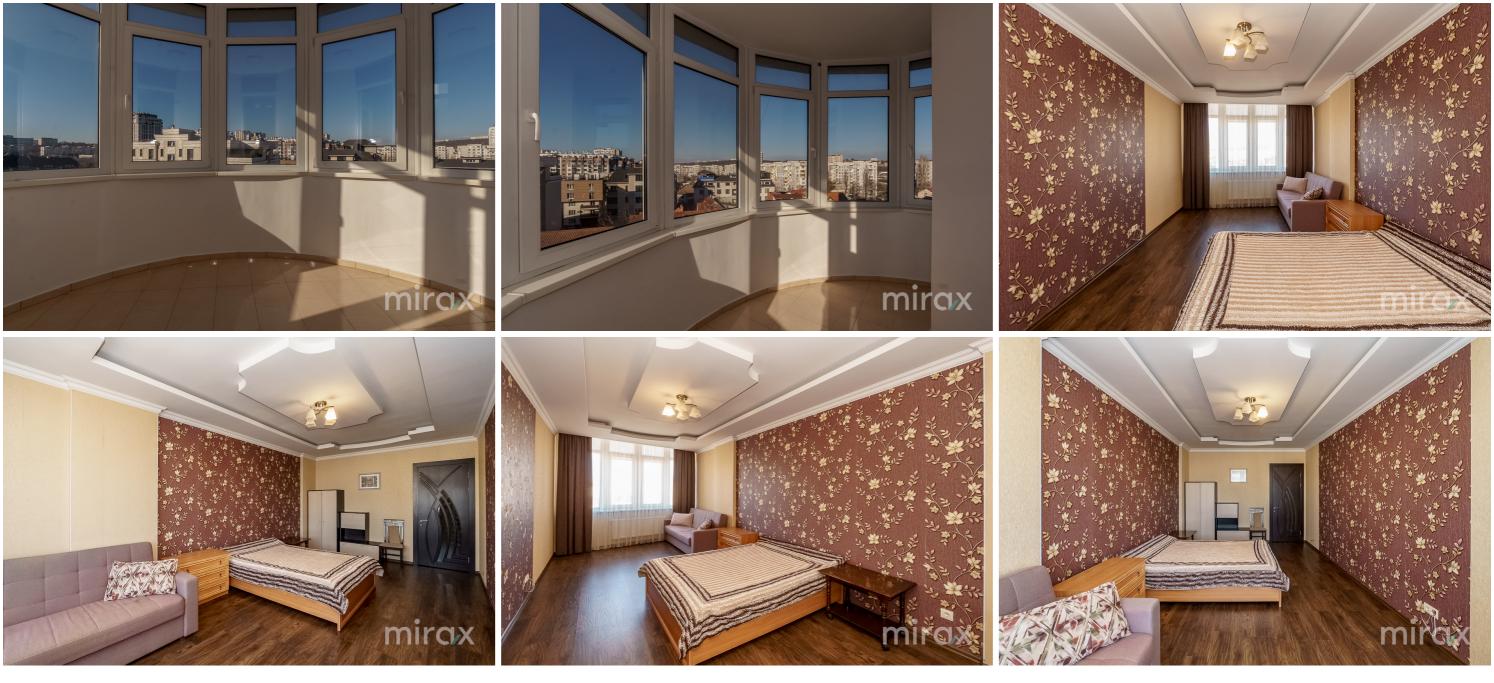

#### <sup>Sale</sup> 175 000 €

Vergiliu Cotruța

Spacious 3-room apartment for sale, located in the Centru sector, str. The Red Mill.

Total area: 117 sqm

Partitioning: entrance hall, wardrobe, living room, kitchen, 2 bedrooms, bathroom, 3 balconies.

Features:

- repaired and equipped with technology;

- autonomous heating;

- warm floor;

- armored door

Vergiliu Cotruța

- open type parking;

- playground for children;