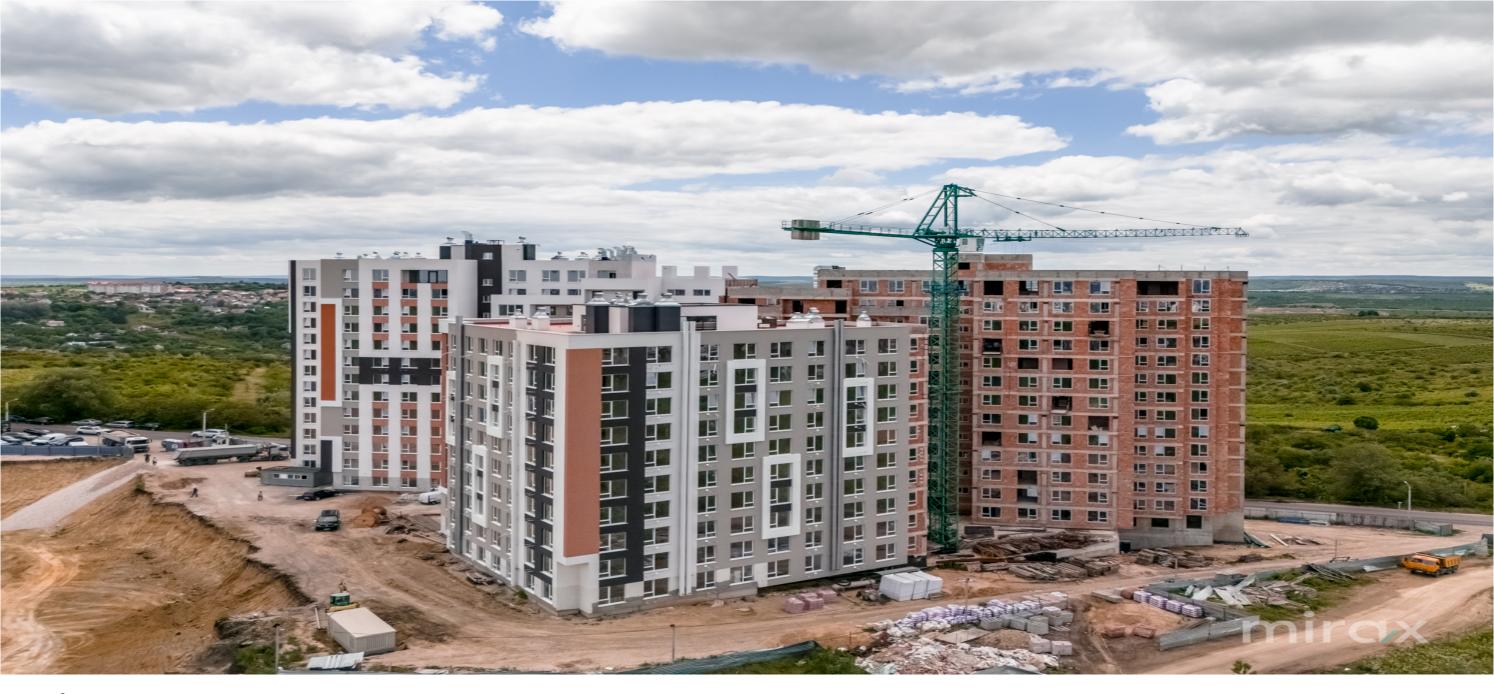

## mirax

1-room apartment for sale located on str. laloveni, Telecentru sector.

The Estate SunRise residential complex, located near the Academy of Public Administration.

Total area: 36 m.p.

Partitioning: 1 bedroom, kitchen, bathroom, hall.

Features:

- the complex built of red BRIKSTON brick
- insulated with mineral wool;
- the white version;
- underground parking;
- armored door;
- autonomous heating;
- closed courtyard;
- playground.

Commissioning – 2025 Semester I
Easy access to public transport in any direction of the city.