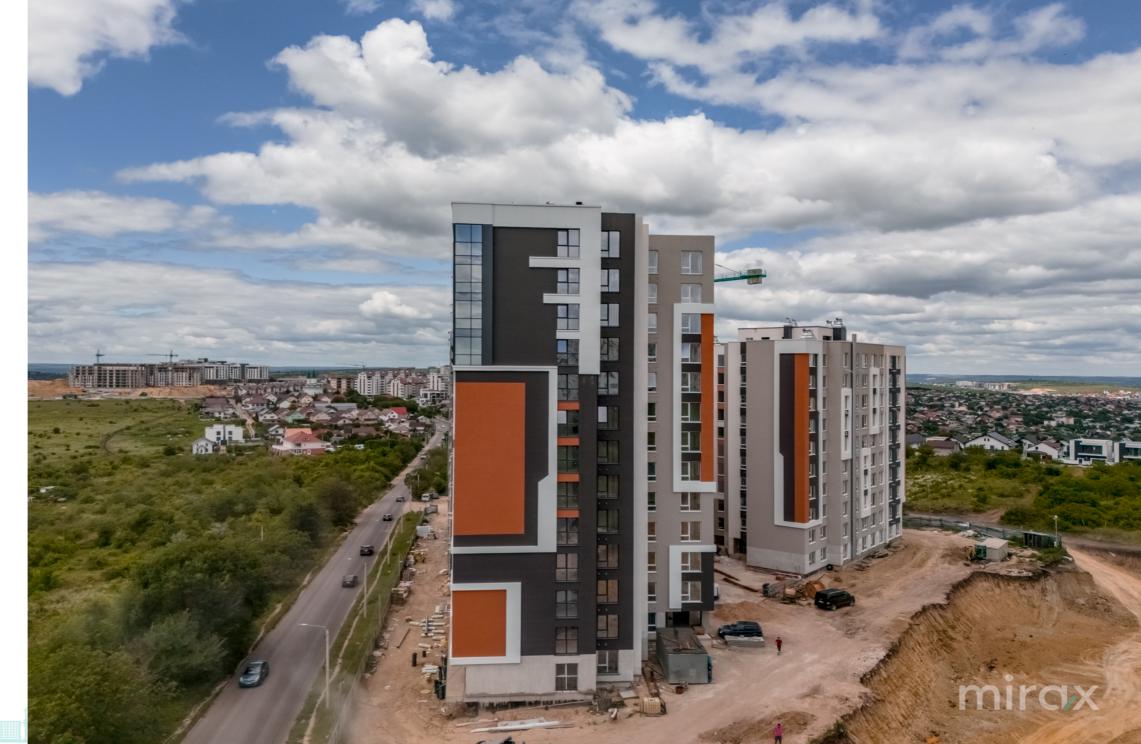

## mirax

1-room apartment for sale located on str. laloveni, Telecentru sector.

The Estate SunRise residential complex, located near the Academy of Public Administration.

Total area: 36 m.p.

Partitioning: 1 bedroom, kitchen, bathroom, hall.

Features:

- the complex built of red BRIKSTON brick
- insulated with mineral wool;
- the white version;
- underground parking;
- armored door;
- autonomous heating;
- closed courtyard;
- playground.

Commissioning – 2025 Semester I
Easy access to public transport in any direction of the city.