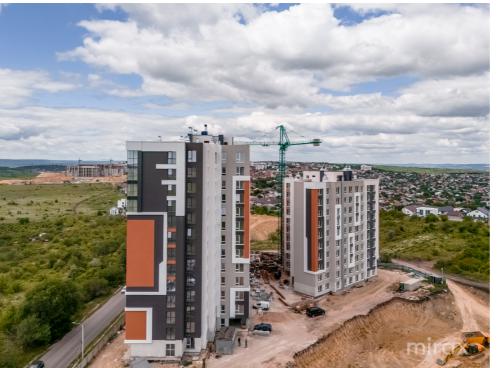

## mirax

1-room apartment for sale located on str. laloveni, Telecentru sector.

The Estate SunRise residential complex, located near the Academy of Public Administration.

Total area: 36 m.p.

Partitioning: 1 bedroom, kitchen, bathroom, hall.

Features:

- the complex built of red BRIKSTON brick
- insulated with mineral wool;
- the white version;
- underground parking;
- armored door;
- autonomous heating;
- closed courtyard;
- playground.

Commissioning – 2025 Semester I
Easy access to public transport in any direction of the city.