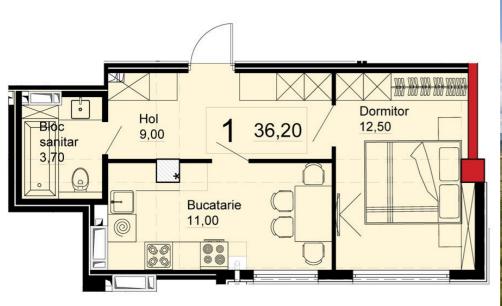

## STR. IALOVENI, TELECENTRU, MUN. CHIŞINĂU

Surface, m2

Rooms

36

1

Floor **8/13** 

Building type

New building

## mirax

1-room apartment for sale located on str. laloveni, Telecentru sector.

The Estate SunRise residential complex, located near the Academy of Public Administration.

Total area: 36 m.p.

Partitioning: 1 bedroom, kitchen, bathroom, hall.

Features:

- the complex built of red BRIKSTON brick
- insulated with mineral wool;
- the white version;
- underground parking;
- armored door;
- autonomous heating;
- closed courtyard;
- playground.

Commissioning – 2025 Semester I
Easy access to public transport in any direction of the city.