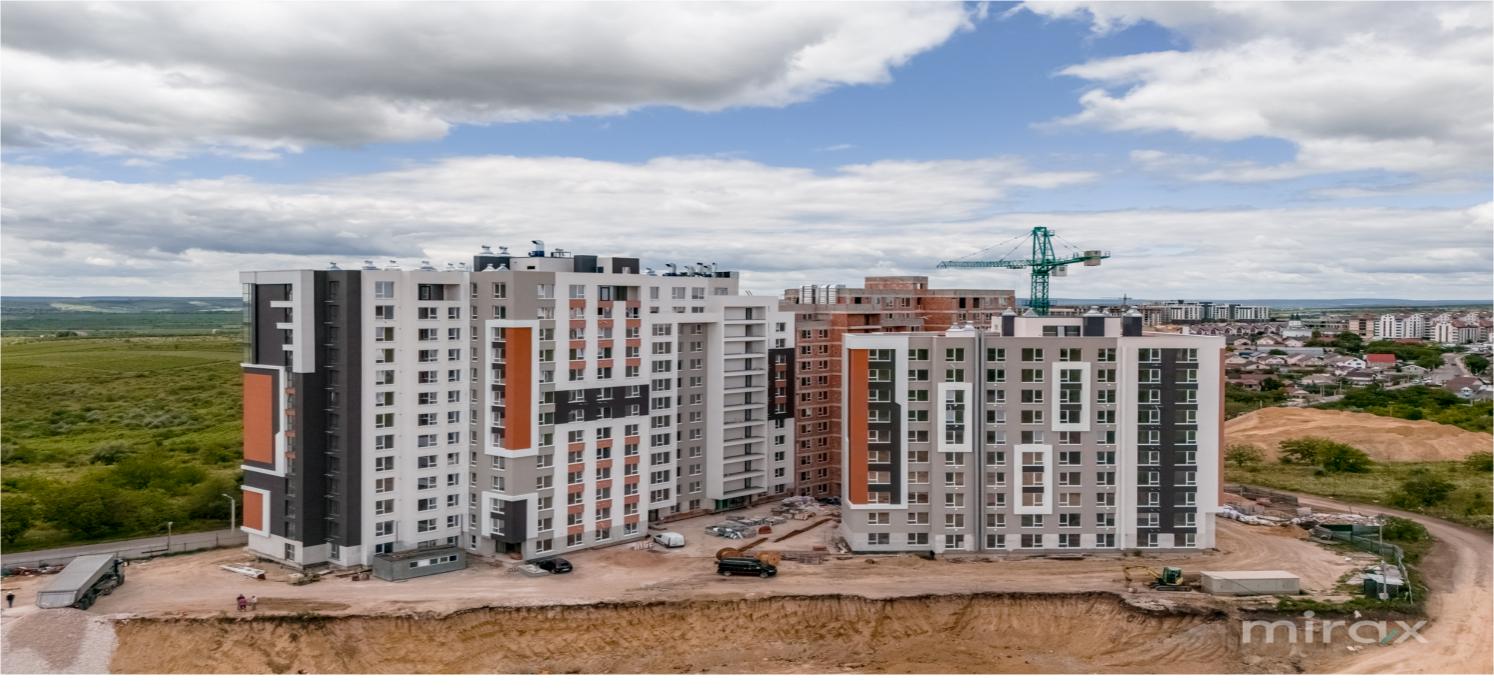

## mirax

1-room apartment for sale located on str. laloveni, Telecentru sector.

The Estate SunRise residential complex, located near the Academy of Public Administration.

Total area: 36 m.p.

Partitioning: 1 bedroom, kitchen, bathroom, hall.

Features:

- the complex built of red BRIKSTON brick
- insulated with mineral wool;
- the white version;
- underground parking;
- armored door;
- autonomous heating;
- closed courtyard;
- playground.

Commissioning – 2025 Semester I
Easy access to public transport in any direction of the city.