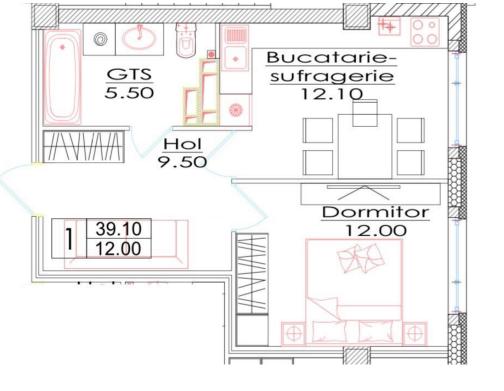

## STR. IALOVENI, TELECENTRU, MUN. CHIŞINĂU

Surface, m2

Rooms

39

Building type

Floor **5/12** 

New building

Real estate condition

Partitioning: 1 bedroom, kitchen, bathroom, hall.

Features:

- the complex built of red BRIKSTON brick
- insulated with mineral wool;
- the white version;
- underground parking;
- armored door;
- autonomous heating;
- closed courtyard;
- playground.