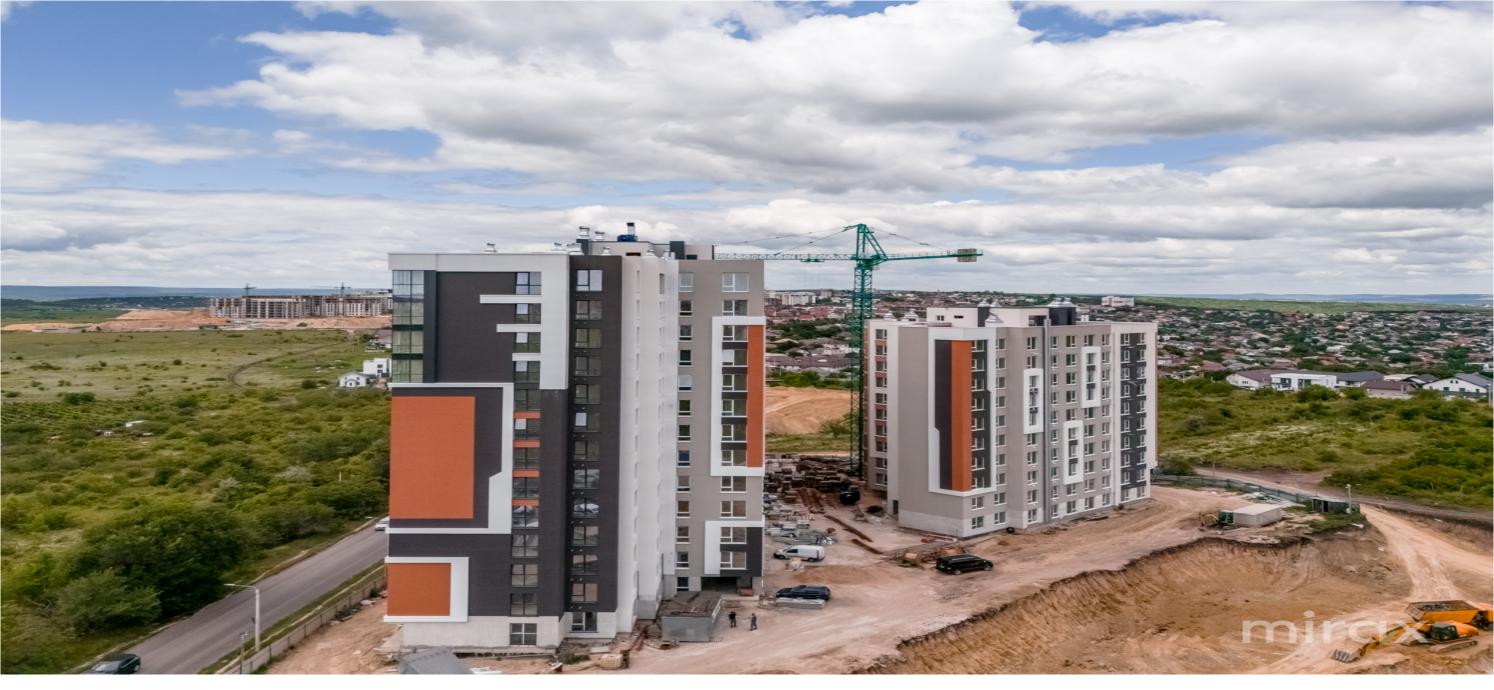

## mirax

1-room apartment for sale located on str. laloveni, Telecentru sector.

The residential complex Estate SunRise Stage II, located near the Academy of Public Administration.

Total area: 39 m.p. Commissioning in 2026

Partitioning: 1 bedroom, kitchen, bathroom, hall.

Features:

- the complex built of red BRIKSTON brick
- insulated with mineral wool;
- the white version;
- underground parking;
- armored door;
- autonomous heating;
- closed courtyard;
- playground.