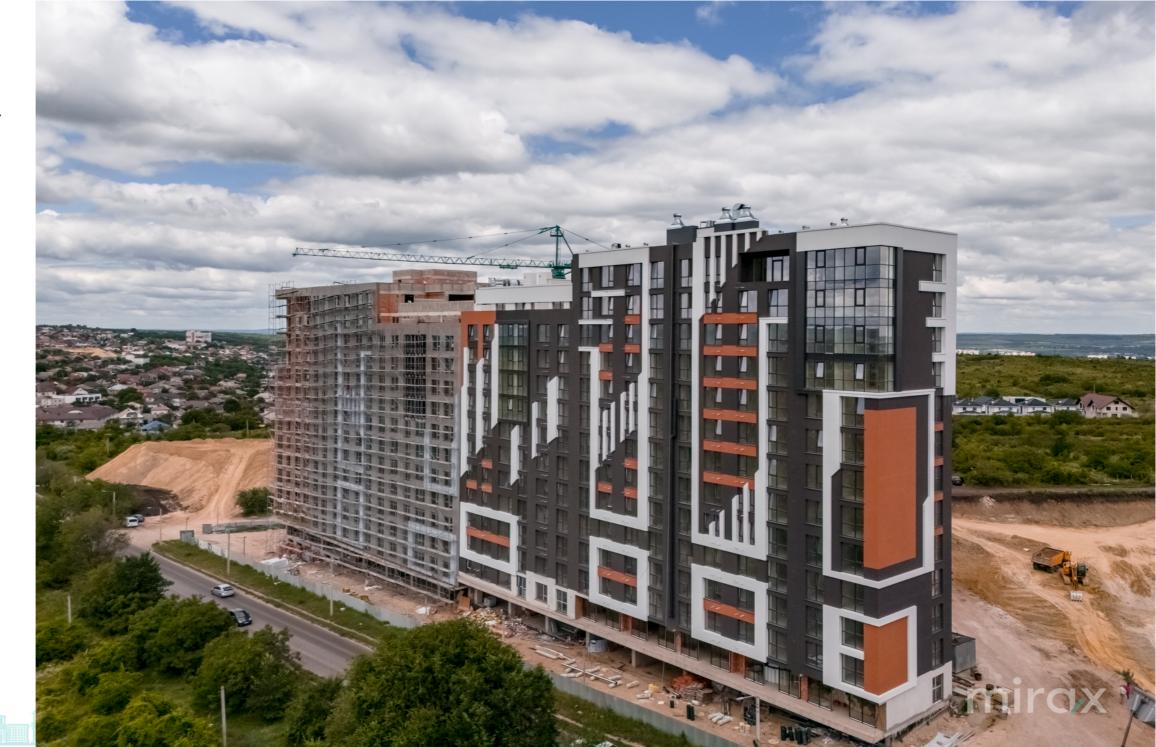

## mirax

1-room apartment for sale located on str. laloveni, Telecentru sector.

The residential complex Estate SunRise Stage II, located near the Academy of Public Administration.

Total area: 39 m.p. Commissioning in 2026

Partitioning: 1 bedroom, kitchen, bathroom, hall.

Features:

- the complex built of red BRIKSTON brick
- insulated with mineral wool;
- the white version;
- underground parking;
- armored door;
- autonomous heating;
- closed courtyard;
- playground.