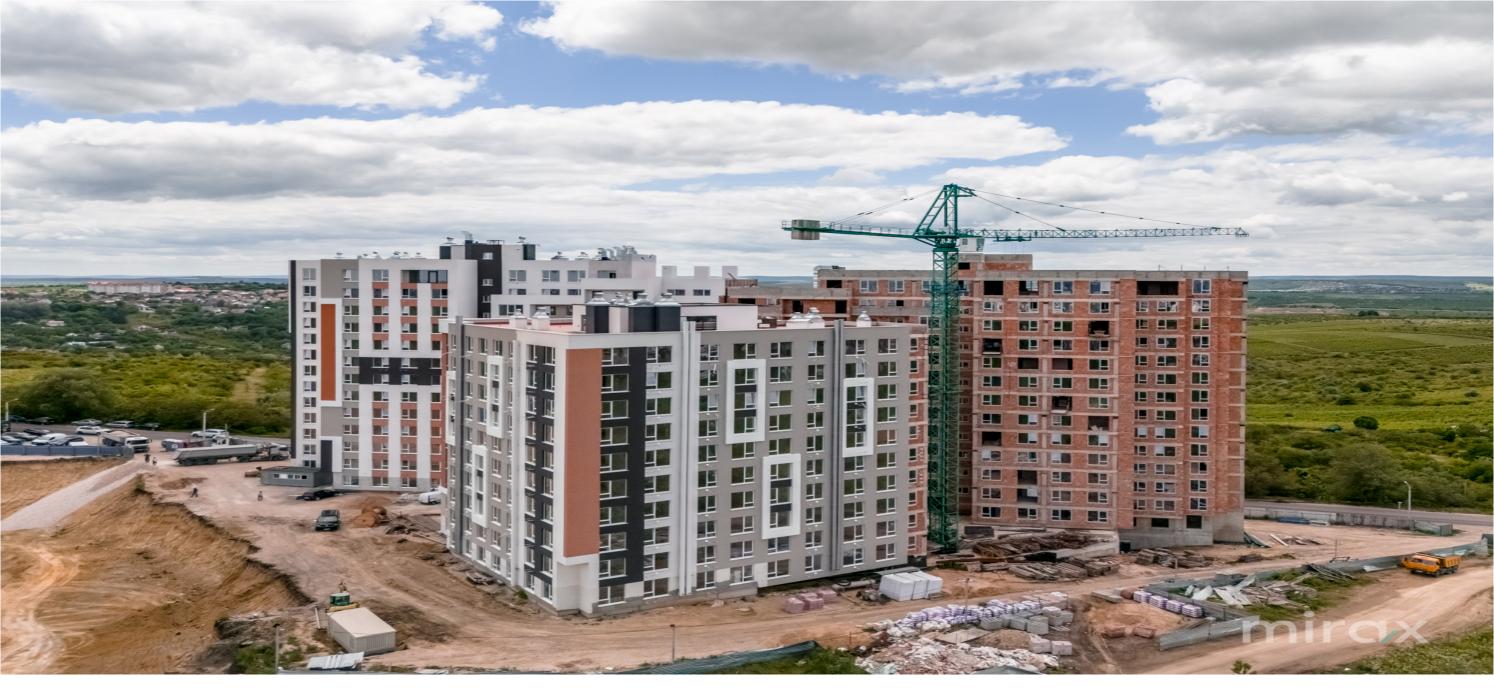

## mirax

1-room apartment for sale located on str. laloveni, Telecentru sector.

The residential complex Estate SunRise Stage II, located near the Academy of Public Administration.

Total area: 39 m.p. Commissioning in 2026

Partitioning: 1 bedroom, kitchen, bathroom, hall.

Features:

- the complex built of red BRIKSTON brick
- insulated with mineral wool;
- the white version;
- underground parking;
- armored door;
- autonomous heating;
- closed courtyard;
- playground.