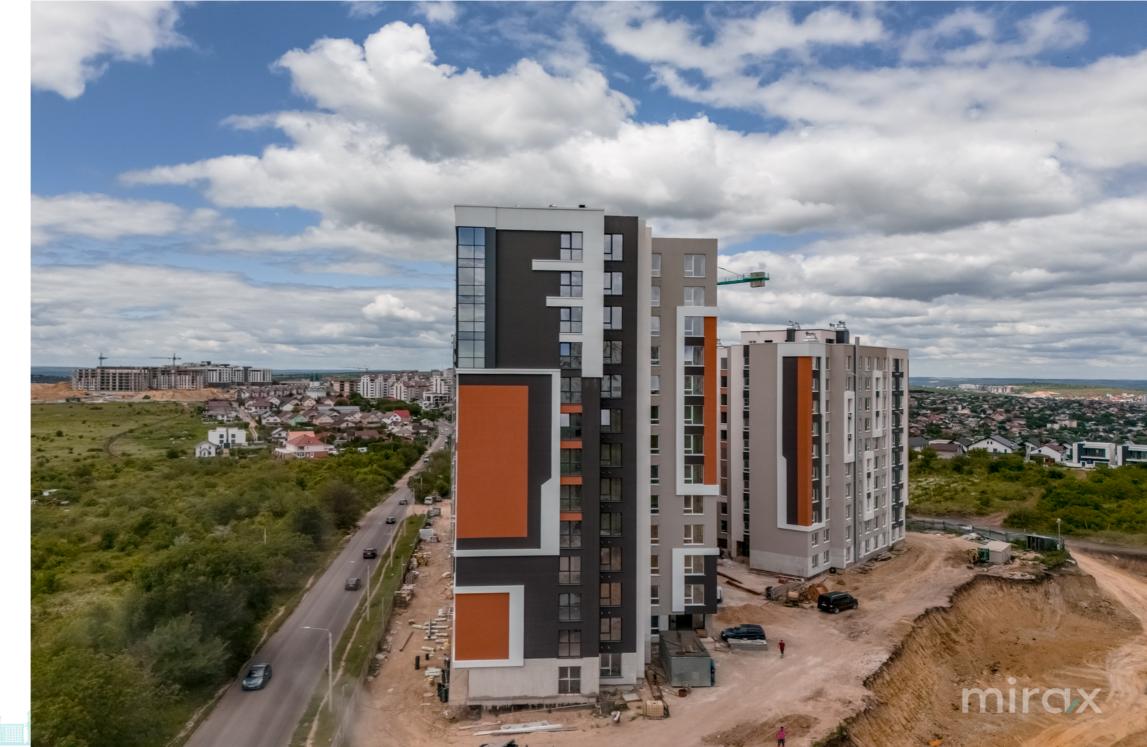

## mirax

1-room apartment for sale located on str. laloveni, Telecentru sector.

The residential complex Estate SunRise Stage II, located near the Academy of Public Administration.

Total area: 39 m.p. Commissioning in 2026

Partitioning: 1 bedroom, kitchen, bathroom, hall.

Features:

- the complex built of red BRIKSTON brick
- insulated with mineral wool;
- the white version;
- underground parking;
- armored door;
- autonomous heating;
- closed courtyard;
- playground.