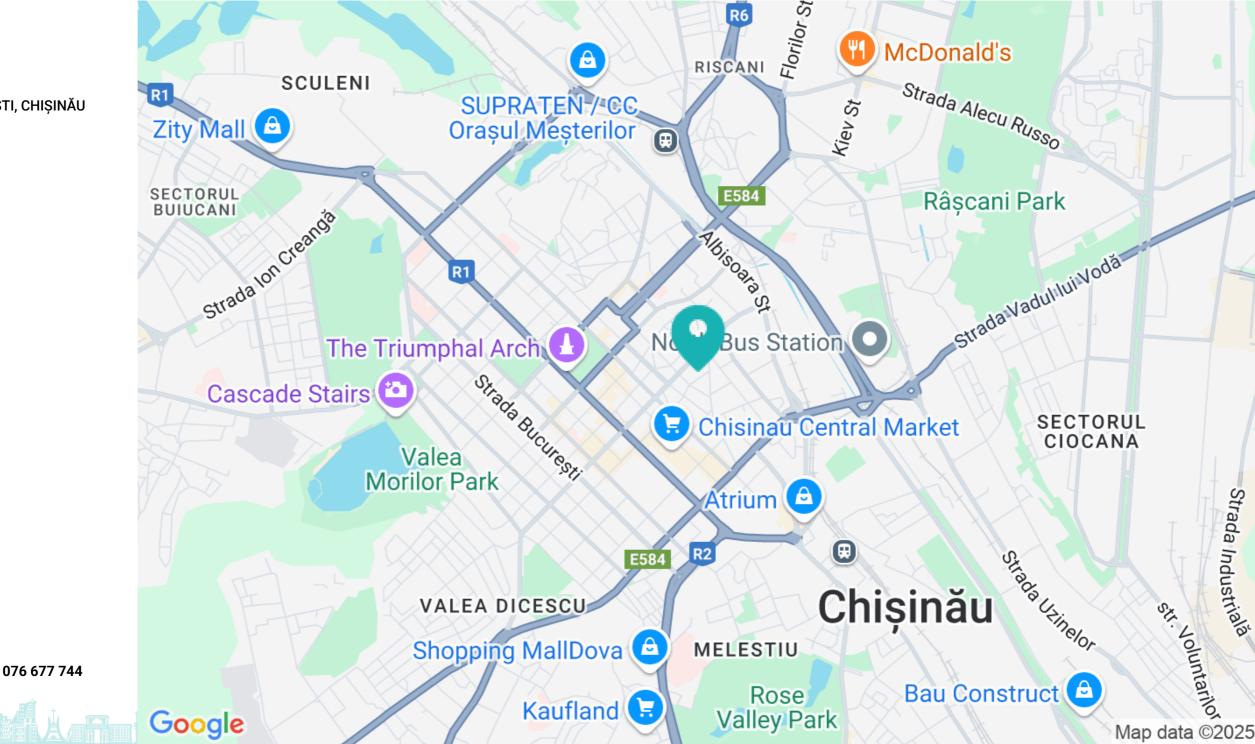

**Cristian Buracinschi** 

**Cristian Buracinschi** 

Localizare pe hartă
STR. REGELE CAROL, DURLEȘTI, CHIȘINĂU

STR. 31 AUGUST 1989, 85 \u00e5 078 27 77 17 \u00e5 OFFICE@MIRAX.MD

 ♥
 STR. 31 AUGUST 1989, 85
 └
 078 27 77 17
 ☑
 OFFICE@MIRAX.MD