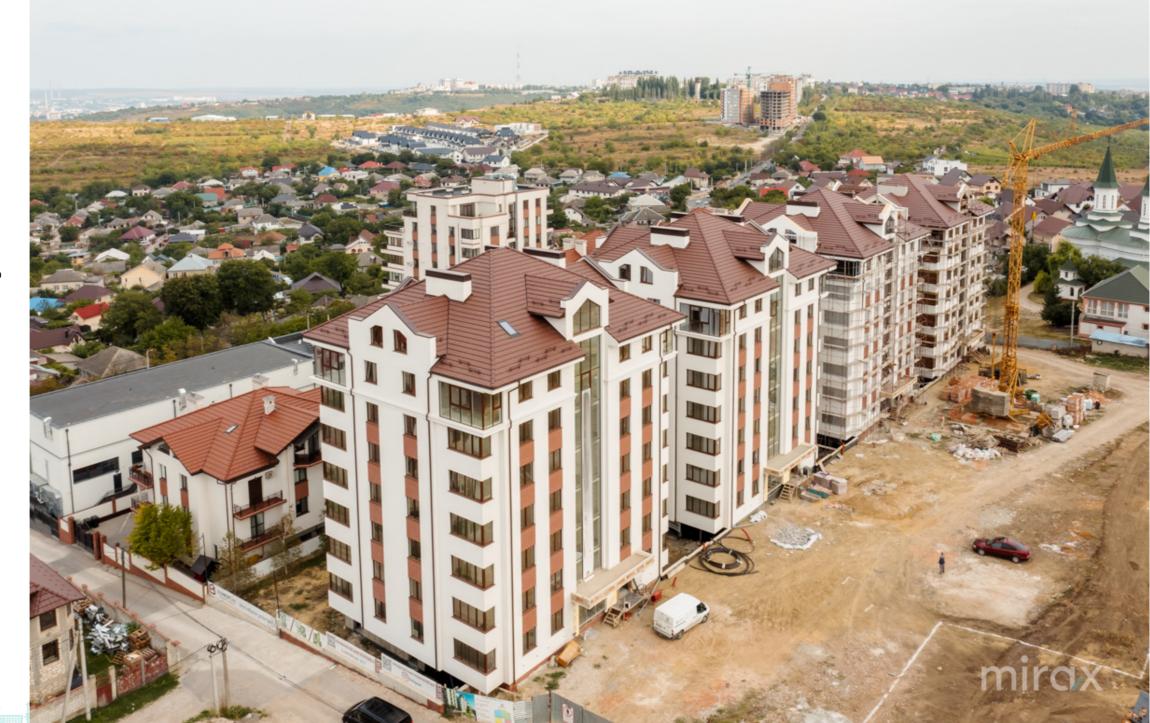

#### Total area: 73 m.p

Compartmentation: 2 bedrooms, kitchen, bathroom, hall, loggia.

Features:

- individual planning;

- thermal insulation of the facade;

- In the middle of the complex, a green area will be set up with a playground for children and a relaxation area for adults, inaccessible to vehicles for the safety and tranquility of the residents;

- Open and semi-open parking lots throughout the perimeter of the complex;

- silent elevator;

acoustically and thermally insulated flooring and walls;warm floor;

076 677 744

- Commissioning, December 2024. Access to public transport.