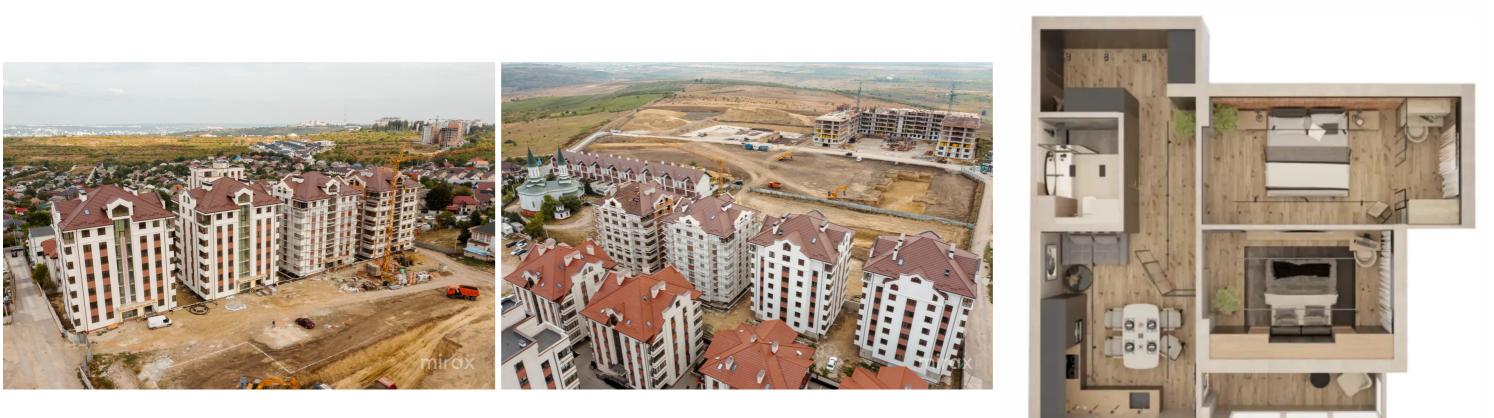

#### Total area: 73 m.p

Compartmentation: 2 bedrooms, kitchen, bathroom, hall, loggia.

Features:

- individual planning;

- thermal insulation of the facade;

- In the middle of the complex, a green area will be set up with a playground for children and a relaxation area for adults, inaccessible to vehicles for the safety and tranquility of the residents;

- Open and semi-open parking lots throughout the perimeter of the complex;

- silent elevator;

acoustically and thermally insulated flooring and walls;warm floor;

076 677 744

- Commissioning, December 2024. Access to public transport.