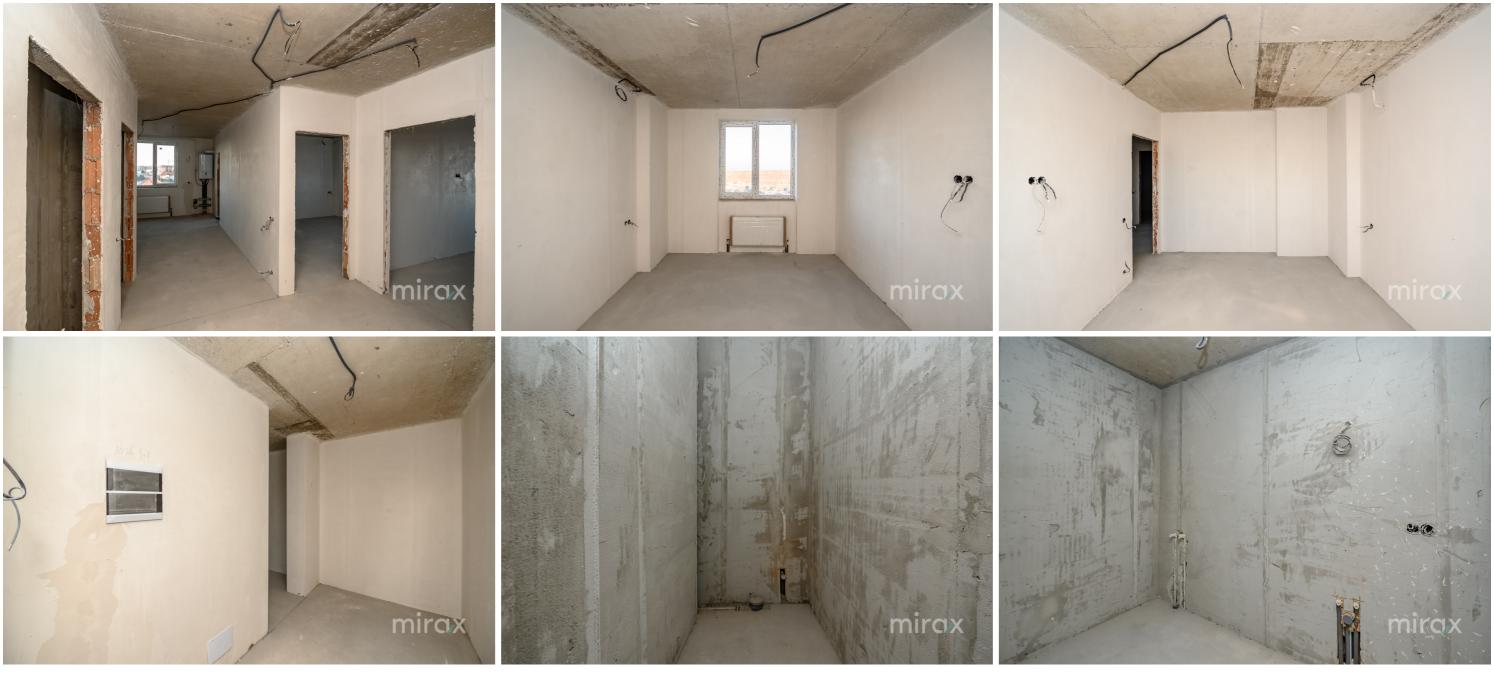

#### Total area: 73 m.p

Compartmentation: 2 bedrooms, kitchen, bathroom, hall, loggia.

Features:

- individual planning;

- thermal insulation of the facade;

- In the middle of the complex, a green area will be set up with a playground for children and a relaxation area for adults, inaccessible to vehicles for the safety and tranquility of the residents;

- Open and semi-open parking lots throughout the perimeter of the complex;

- silent elevator;

acoustically and thermally insulated flooring and walls;warm floor;

076 677 744

- Commissioning, December 2024. Access to public transport.