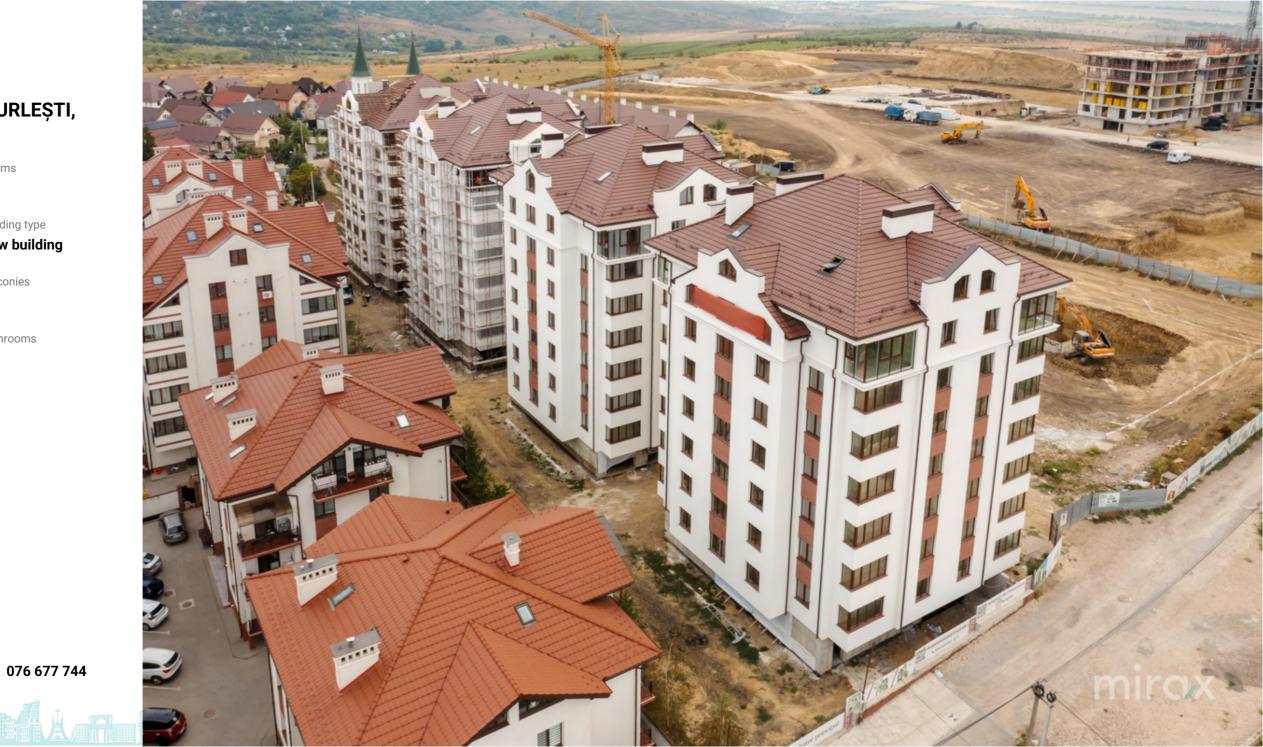

#### STR. REGELE CAROL, DURLEȘTI, CHIȘINĂU

| Surface, m2           | Rooms                      |
|-----------------------|----------------------------|
| <b>74</b>             | 2                          |
| Floor<br><b>4/6</b>   | Building type New building |
| Real estate condition | Balconies                  |
| White variant         | <b>1</b>                   |
| Heating               | Bathrooms                  |
| Autonomous            | <b>2</b>                   |

#### <sup>Sale</sup> 103 000 €

Cristian Buracinschi 🔟

2-room apartment for sale, white version, in the new "Esterra" complex, located in the town. Durlești, Regele Carol street.

#### Total area: 73 m.p

Compartmentation: 2 bedrooms, kitchen, bathroom, hall, loggia.

Features:

- individual planning;

- thermal insulation of the facade;

- In the middle of the complex, a green area will be set up with a playground for children and a relaxation area for adults, inaccessible to vehicles for the safety and tranquility of the residents;