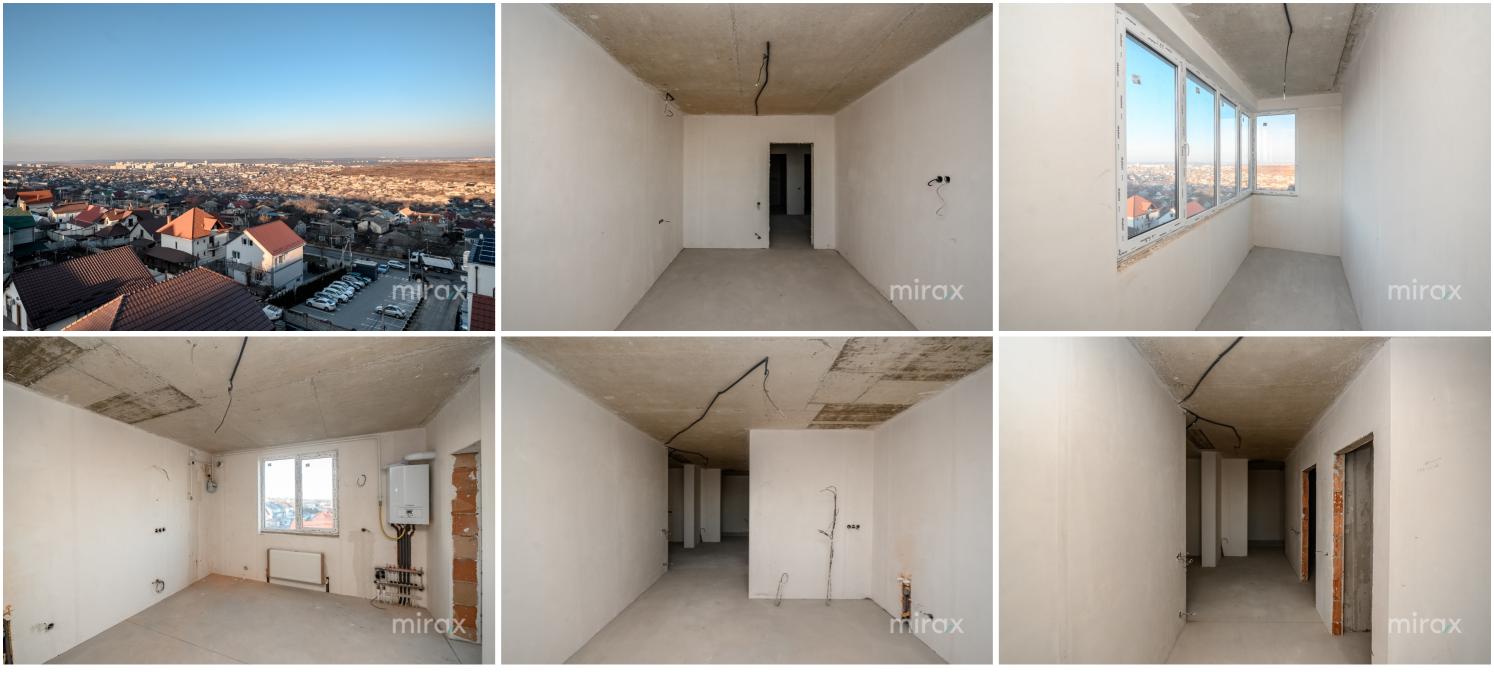

#### Total area: 73 m.p

Compartmentation: 2 bedrooms, kitchen, bathroom, hall, loggia.

Features:

- individual planning;

- thermal insulation of the facade;

- In the middle of the complex, a green area will be set up with a playground for children and a relaxation area for adults, inaccessible to vehicles for the safety and tranquility of the residents;

- Open and semi-open parking lots throughout the perimeter of the complex;

- silent elevator;

acoustically and thermally insulated flooring and walls;warm floor;

076 677 744

- Commissioning, December 2024. Access to public transport.