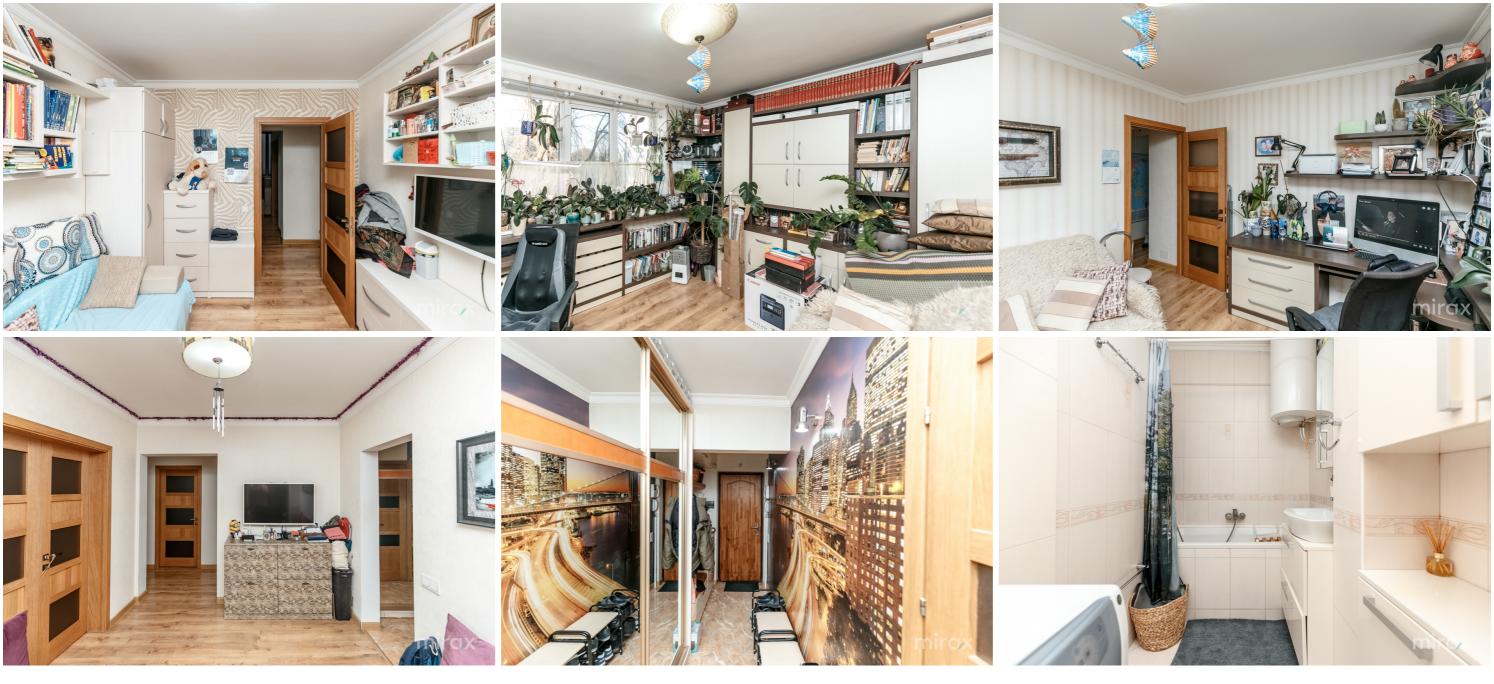

Bathrooms **2** 

<sup>Sale</sup> 159 500 €

Tatiana Chireu

- 4-room apartment for sale, located in sec. Botanica, on
- str. Nicolae Titulescu.
- Total area: 100 m.p.
- Compartmentation: 3 bedrooms, kitchen with living room, entrance hall, 2 sanitary blocks.
- Features:
- individual design;
- luxury repair with the highest quality finishes;
- furnished and equipped with equipment;
- parking spaces in the yard;
- video surveillance;
- conditioner;

Tatiana Chireu

- in the immediate vicinity Valea Trandafirilor park;
- storage room on the floor;
- ceiling height of 2750 mm.

In the immediate vicinity are: Valea Trandafirilor park, Kaufland, CC Elat, supermarket, pharmacy, bank, etc. Easy access to public transport in any direction of the city.