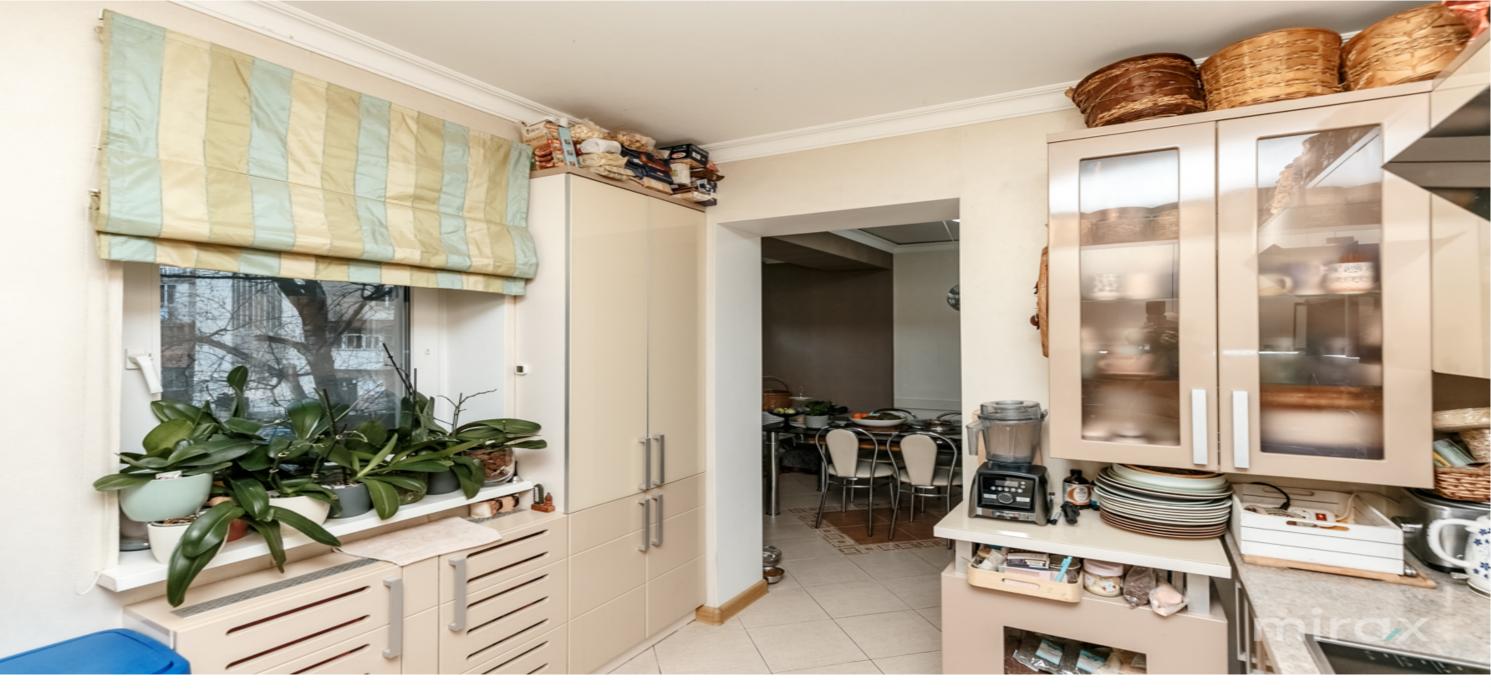

Bathrooms **2** 

<sup>Sale</sup> 159 500 €

Tatiana Chireu

- 4-room apartment for sale, located in sec. Botanica, on
- str. Nicolae Titulescu.
- Total area: 100 m.p.
- Compartmentation: 3 bedrooms, kitchen with living room, entrance hall, 2 sanitary blocks.
- Features:
- individual design;
- luxury repair with the highest quality finishes;
- furnished and equipped with equipment;
- parking spaces in the yard;
- video surveillance;
- conditioner;

Tatiana Chireu

- in the immediate vicinity Valea Trandafirilor park;
- storage room on the floor;
- ceiling height of 2750 mm.

In the immediate vicinity are: Valea Trandafirilor park, Kaufland, CC Elat, supermarket, pharmacy, bank, etc. Easy access to public transport in any direction of the city.