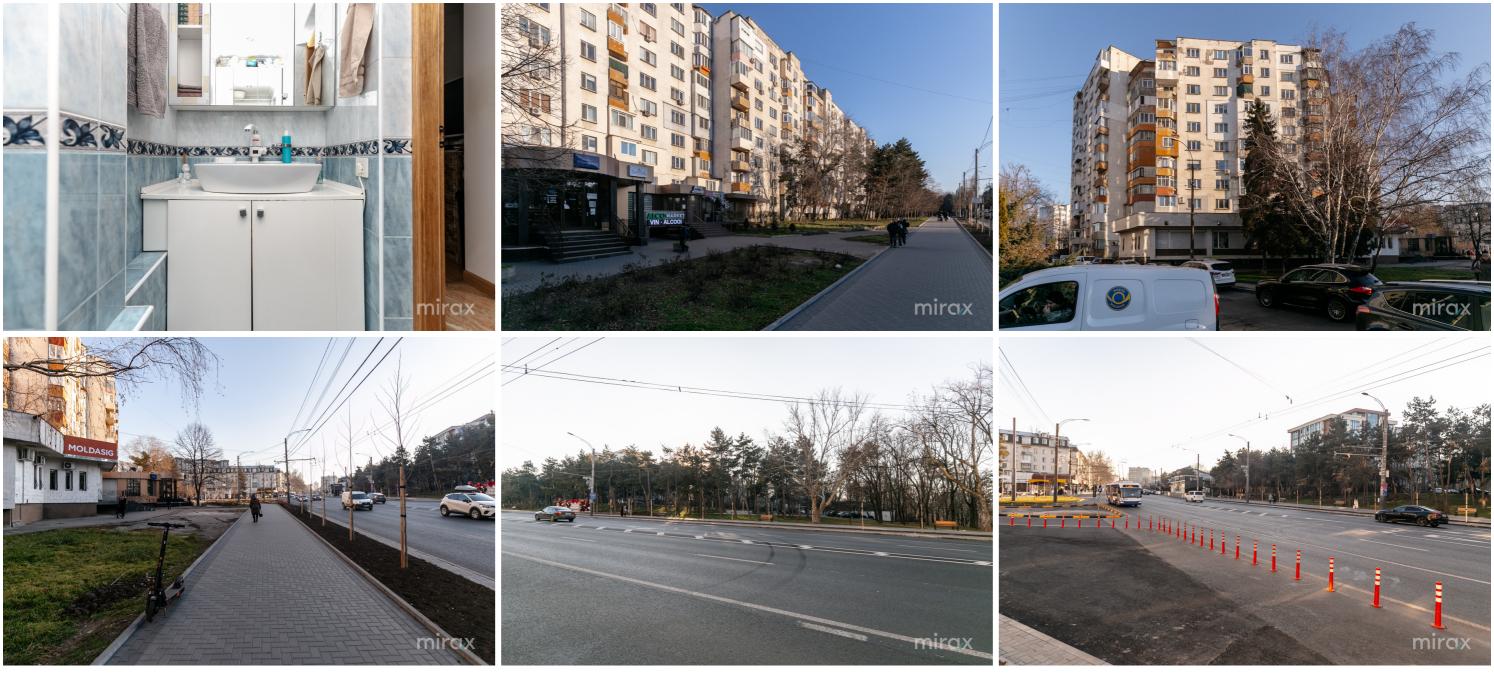

Tatiana Chireu

- in the immediate vicinity Valea Trandafirilor park;
- storage room on the floor;
- ceiling height of 2750 mm.

In the immediate vicinity are: Valea Trandafirilor park, Kaufland, CC Elat, supermarket, pharmacy, bank, etc. Easy access to public transport in any direction of the city.

076 777 407

Tatiana Chireu

076 777 407

Localizare pe hartă STR. NICOLAE TITULESCU, BOTANICA, MUN. CHIŞINĂU

Strada Industrială

 ♥
 STR. 31 AUGUST 1989, 85
 └
 078 27 77 17
 ☑
 OFFICE@MIRAX.MD

 ♥
 STR. 31 AUGUST 1989, 85
 └
 078 27 77 17
 ☑
 OFFICE@MIRAX.MD