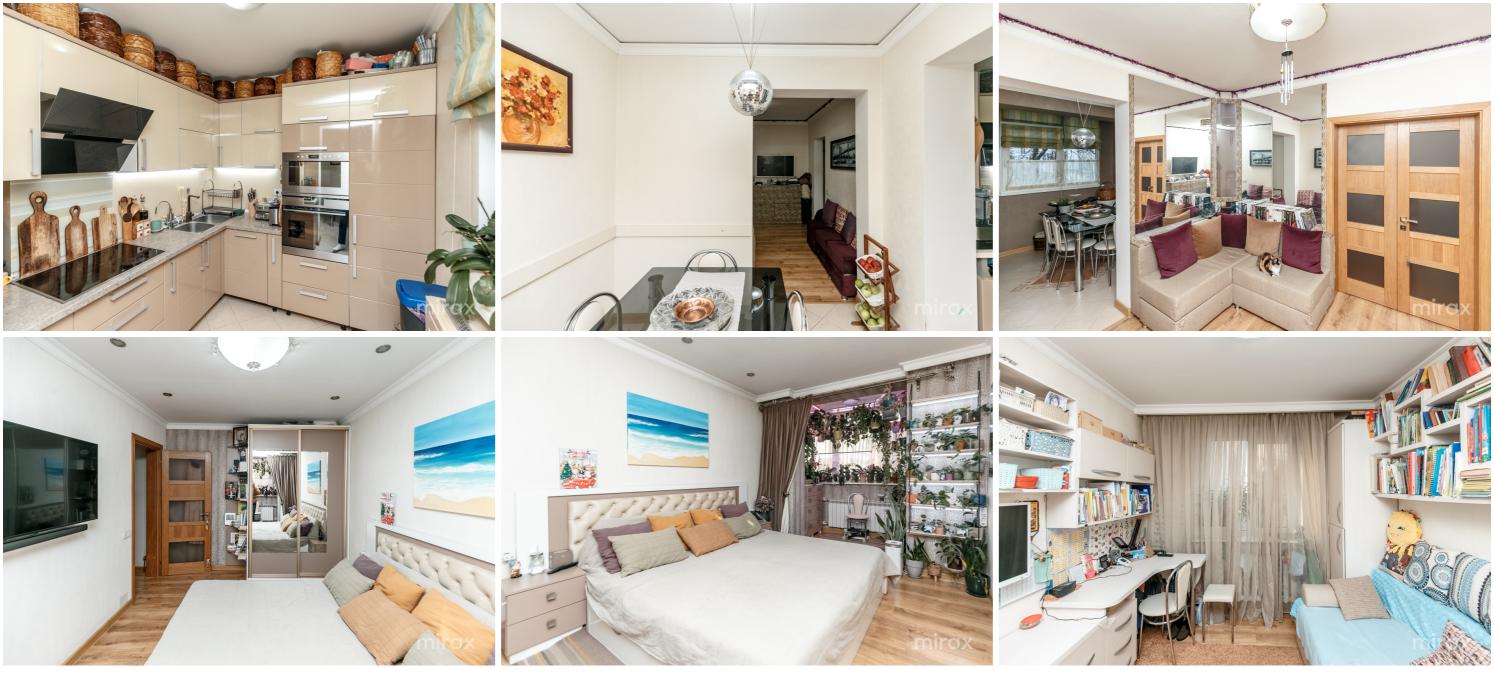

Bathrooms **2** 

<sup>Sale</sup> 159 500 €

Tatiana Chireu

- 4-room apartment for sale, located in sec. Botanica, on
- str. Nicolae Titulescu.
- Total area: 100 m.p.
- Compartmentation: 3 bedrooms, kitchen with living room, entrance hall, 2 sanitary blocks.
- Features:
- individual design;
- luxury repair with the highest quality finishes;
- furnished and equipped with equipment;
- parking spaces in the yard;
- video surveillance;
- conditioner;

Tatiana Chireu

- in the immediate vicinity Valea Trandafirilor park;
- storage room on the floor;
- ceiling height of 2750 mm.

In the immediate vicinity are: Valea Trandafirilor park, Kaufland, CC Elat, supermarket, pharmacy, bank, etc. Easy access to public transport in any direction of the city.