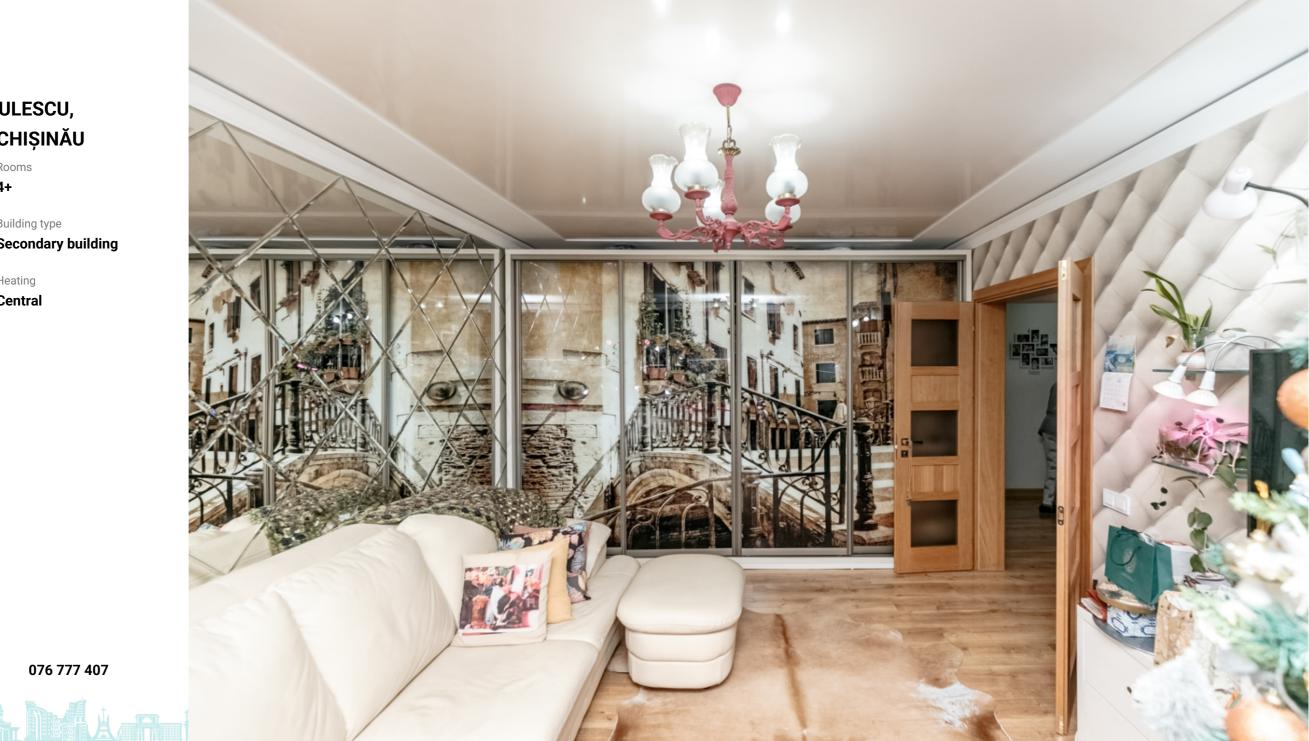

Bathrooms **2** 

<sup>Sale</sup> 159 500 €

Tatiana Chireu

- 4-room apartment for sale, located in sec. Botanica, on
- str. Nicolae Titulescu.
- Total area: 100 m.p.
- Compartmentation: 3 bedrooms, kitchen with living room, entrance hall, 2 sanitary blocks.
- Features:
- individual design;
- luxury repair with the highest quality finishes;
- furnished and equipped with equipment;
- parking spaces in the yard;
- video surveillance;
- conditioner;

Tatiana Chireu

- in the immediate vicinity Valea Trandafirilor park;
- storage room on the floor;
- ceiling height of 2750 mm.

In the immediate vicinity are: Valea Trandafirilor park, Kaufland, CC Elat, supermarket, pharmacy, bank, etc. Easy access to public transport in any direction of the city.