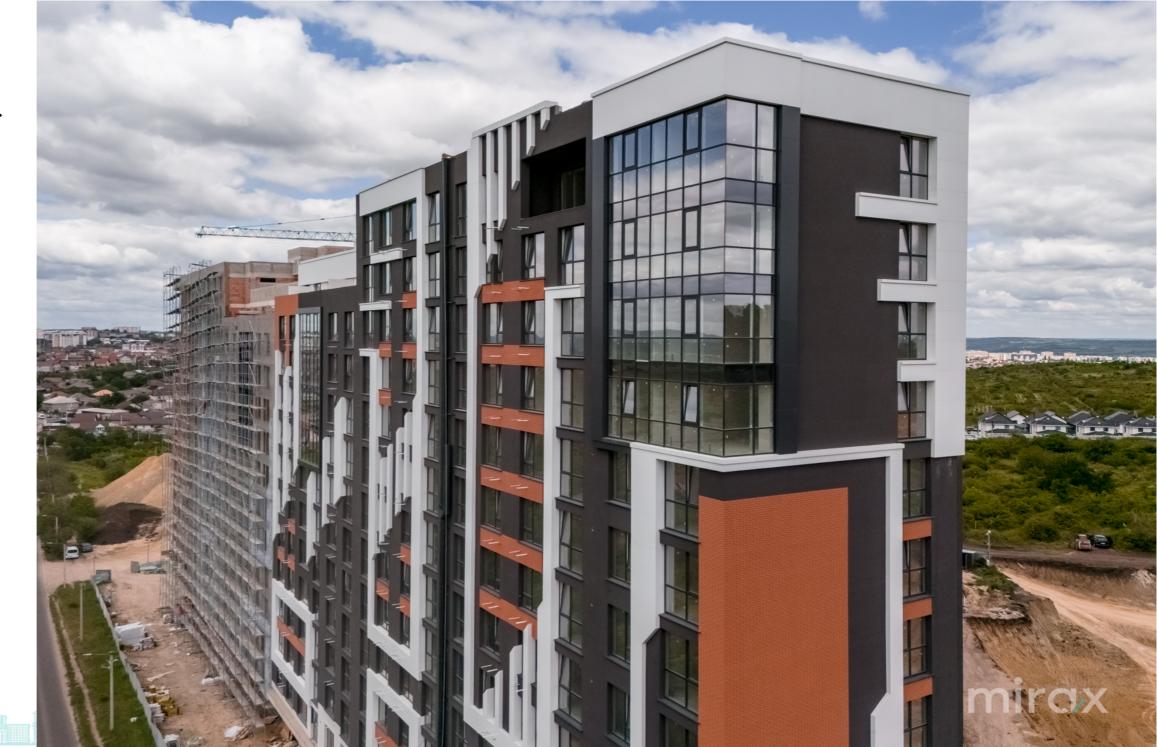

Sale

57 600 €

Serghei Chirilov

079 470 777

Apartment for sale with 2 rooms and a living room, located on str. laloveni, Telecentru sector.

The residential complex Estate SunRise Stage II, located near the Academy of Public Administration.

Total area: 64.2 m.p. Commissioning in 2027

Partitioning: 2 bedrooms, living room, kitchen, bathroom, hall.

#### Features:

- the complex built of red BRIKSTON brick
- insulated with mineral wool;
- the white version;
- underground parking;
- armored door;
- autonomous heating;
- closed courtyard;
- playground.