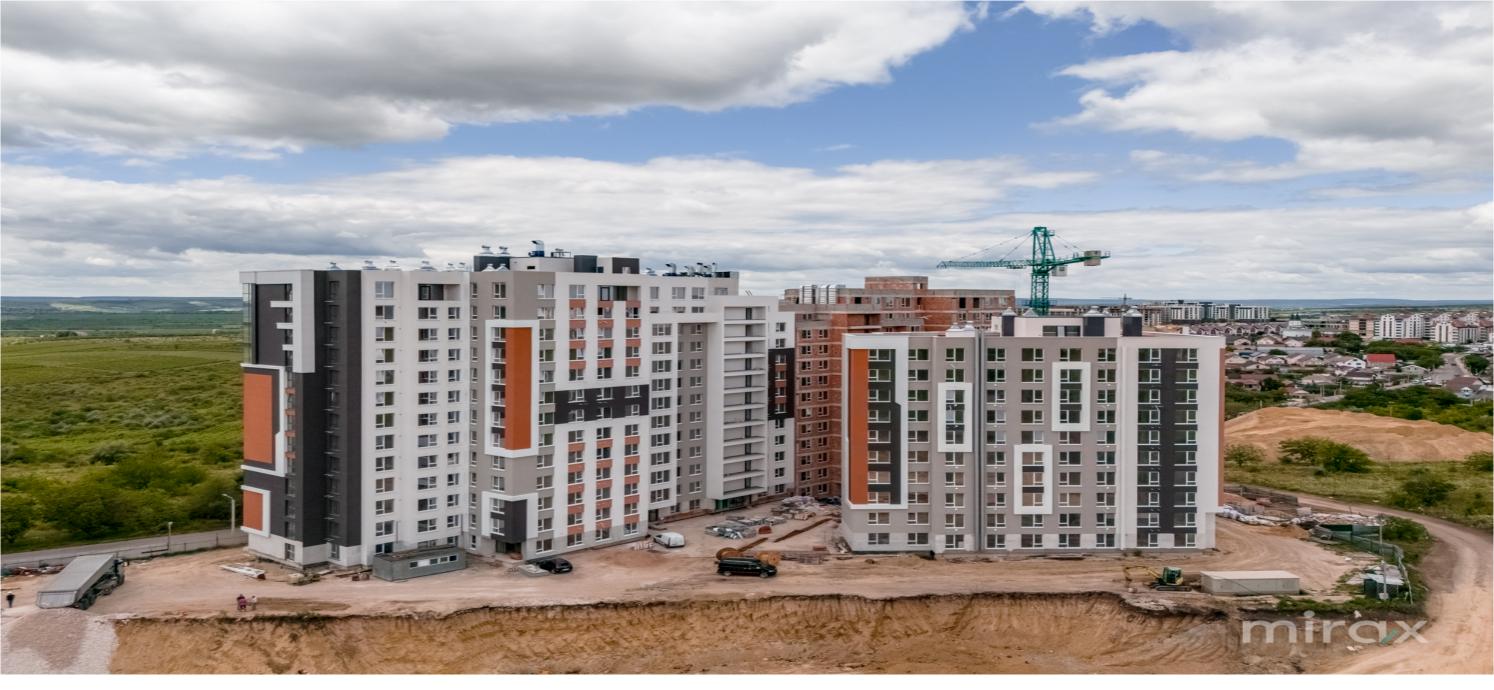

Sale

57 600 €

Serghei Chirilov

079 470 777

Apartment for sale with 2 rooms and a living room, located on str. laloveni, Telecentru sector.

The residential complex Estate SunRise Stage II, located near the Academy of Public Administration.

Total area: 64.2 m.p. Commissioning in 2027

Partitioning: 2 bedrooms, living room, kitchen, bathroom, hall.

#### Features:

- the complex built of red BRIKSTON brick
- insulated with mineral wool;
- the white version;
- underground parking;
- armored door;
- autonomous heating;
- closed courtyard;
- playground.