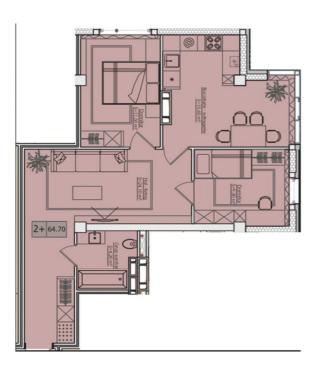

#### STR. IALOVENI, TELECENTRU, MUN. CHIŞINĂU

Surface, m2

Rooms

64

2

Floor **7/10** 

Building type

New building

Real estate condition

Balconies

White variant

1

Heating

Bathrooms

Autonomous

1

Total area: 64.2 m.p. Commissioning in 2027

Partitioning: 2 bedrooms, living room, kitchen, bathroom, hall.