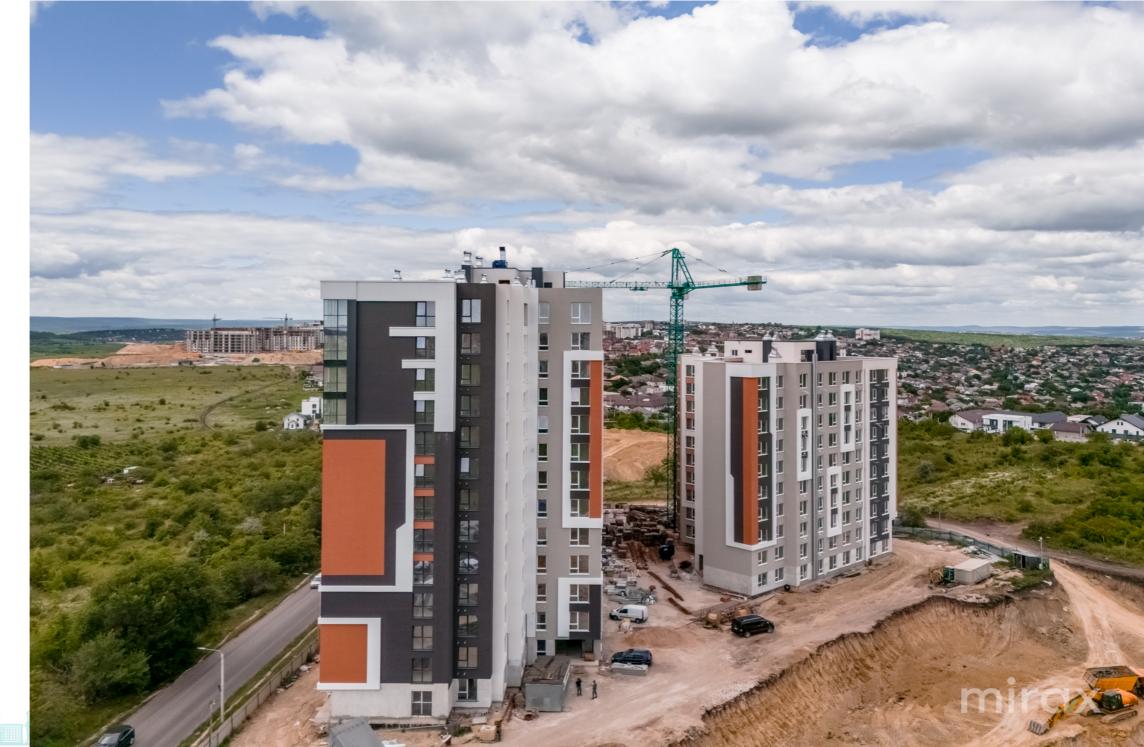

Sale

57 600 €

Serghei Chirilov

079 470 777

Apartment for sale with 2 rooms and a living room, located on str. laloveni, Telecentru sector.

The residential complex Estate SunRise Stage II, located near the Academy of Public Administration.

Total area: 64.2 m.p. Commissioning in 2027

Partitioning: 2 bedrooms, living room, kitchen, bathroom, hall.

#### Features:

- the complex built of red BRIKSTON brick
- insulated with mineral wool;
- the white version;
- underground parking;
- armored door;
- autonomous heating;
- closed courtyard;
- playground.