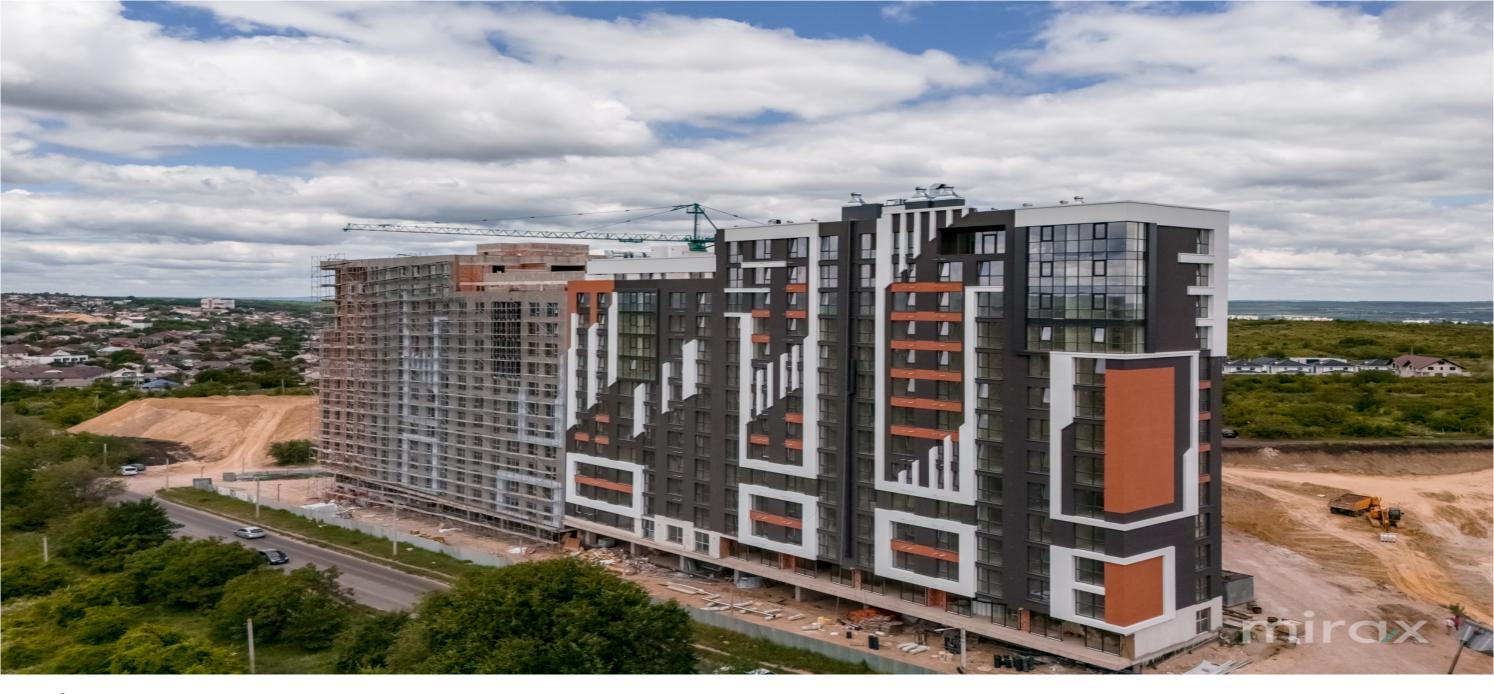

Sale

57 600 €

Serghei Chirilov

079 470 777

Apartment for sale with 2 rooms and a living room, located on str. laloveni, Telecentru sector.

The residential complex Estate SunRise Stage II, located near the Academy of Public Administration.

Total area: 64.2 m.p. Commissioning in 2027

Partitioning: 2 bedrooms, living room, kitchen, bathroom, hall.

#### Features:

- the complex built of red BRIKSTON brick
- insulated with mineral wool;
- the white version;
- underground parking;
- armored door;
- autonomous heating;
- closed courtyard;
- playground.