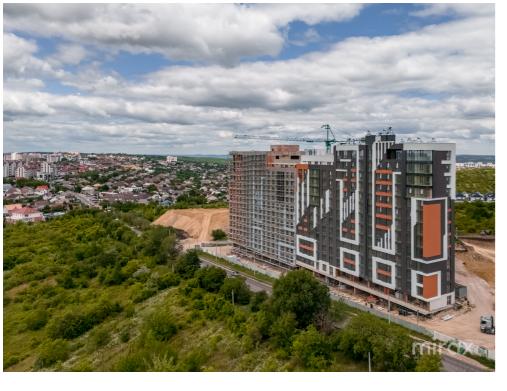

Sale

57 600 €

Serghei Chirilov

079 470 777

Apartment for sale with 2 rooms and a living room, located on str. laloveni, Telecentru sector.

The residential complex Estate SunRise Stage II, located near the Academy of Public Administration.

Total area: 64.2 m.p. Commissioning in 2027

Partitioning: 2 bedrooms, living room, kitchen, bathroom, hall.

#### Features:

- the complex built of red BRIKSTON brick
- insulated with mineral wool;
- the white version;
- underground parking;
- armored door;
- autonomous heating;
- closed courtyard;
- playground.