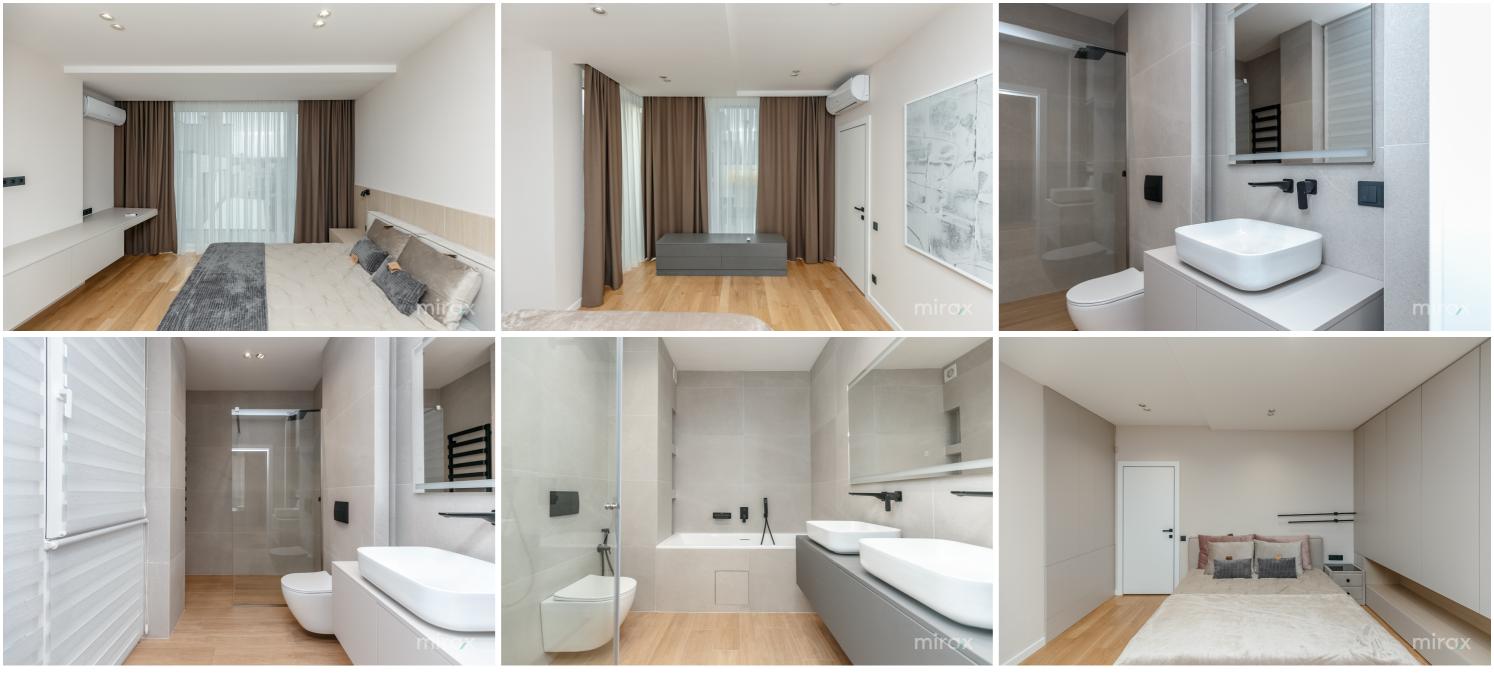

Level 3: - 4 bedrooms, wardrobe, 2 bathrooms, hallway.

Level 4: - Office with access to the terrace.

Features:

- euro repair;

- furnished;

- added with technology;

- outdoor parking for 3 cars;

- concrete shell with beams oriented upwards;