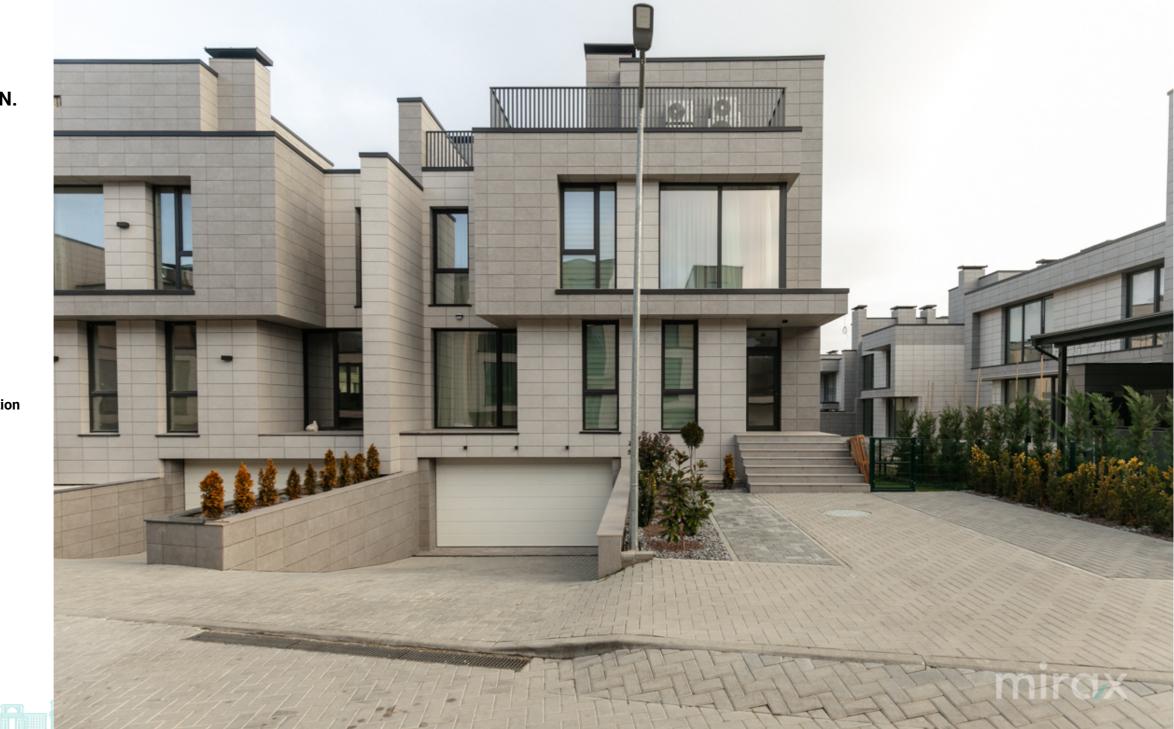

#### STR. PAȘUNILOR, BOTANICA, MUN. CHIȘINĂU

| Surface, m2 | Rooms     |
|-------------|-----------|
| 315         | 4         |
| Floors      | Land, are |
| 3           | <b>3</b>  |
| Garage      | Bathrooms |
| <b>Yes</b>  | <b>3</b>  |

Building typeHouse conditionNew buildingRenovation

PlumbingSewerageGasificationWith plumbingWith sewerageWith gasification

079 184 777

<sup>Sale</sup> 550 000 €

Petru Roșca

Duplex for sale in 4 levels, located in the Residential District "Poiana Pinului", sec. Botanica.

Land area: 2.5 ares

Total area: 315 sq m

Construction company "ExFactor".

Partitioning:

Level 1: - Basement: garage for 2 cars, laundry, bathroom, boiler room, cellar, storage room.

Level 2: - Residential ground floor: kitchen, living room, hallway, wardrobe, bathroom, terrace.