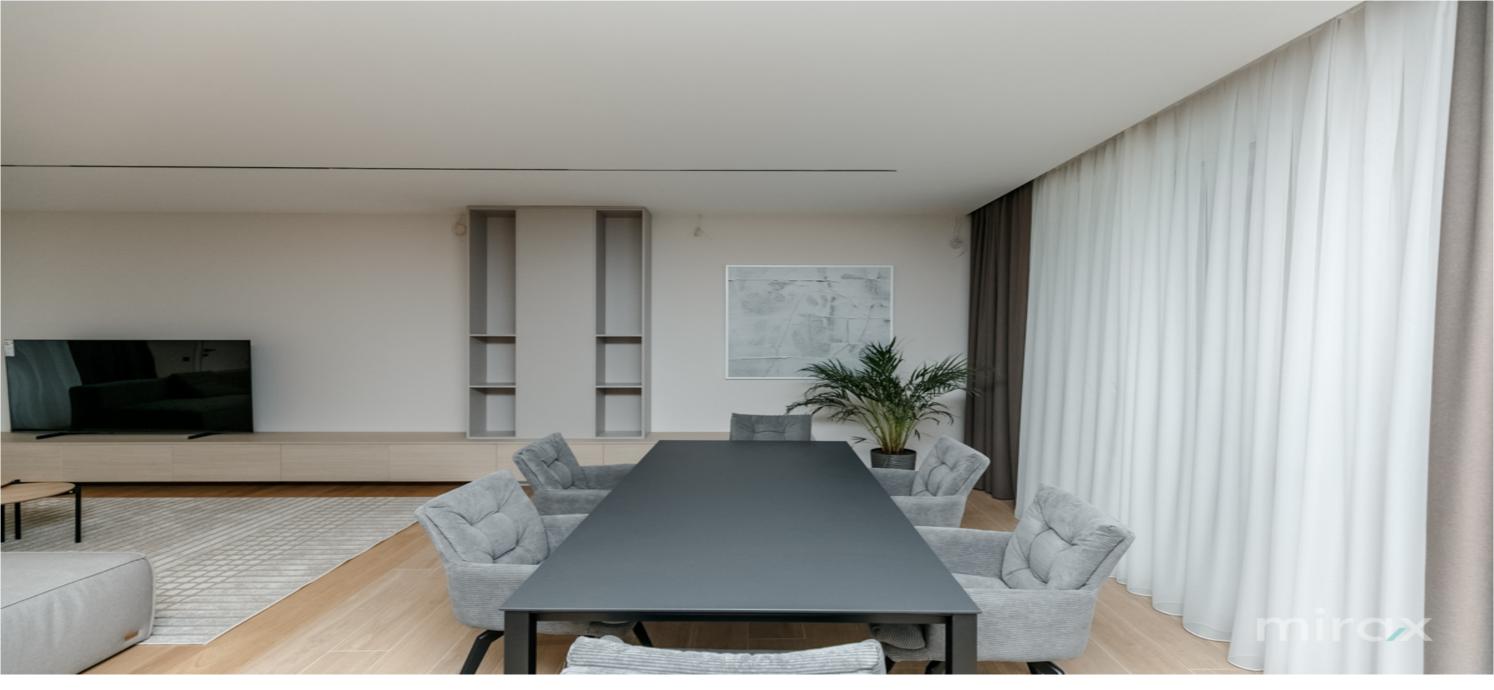

Land area: 2.5 ares

Total area: 315 sq m

Construction company "ExFactor".

Partitioning:

Level 1: - Basement: garage for 2 cars, laundry, bathroom, boiler room, cellar, storage room.

Level 2: - Residential ground floor: kitchen, living room, hallway, wardrobe, bathroom, terrace.