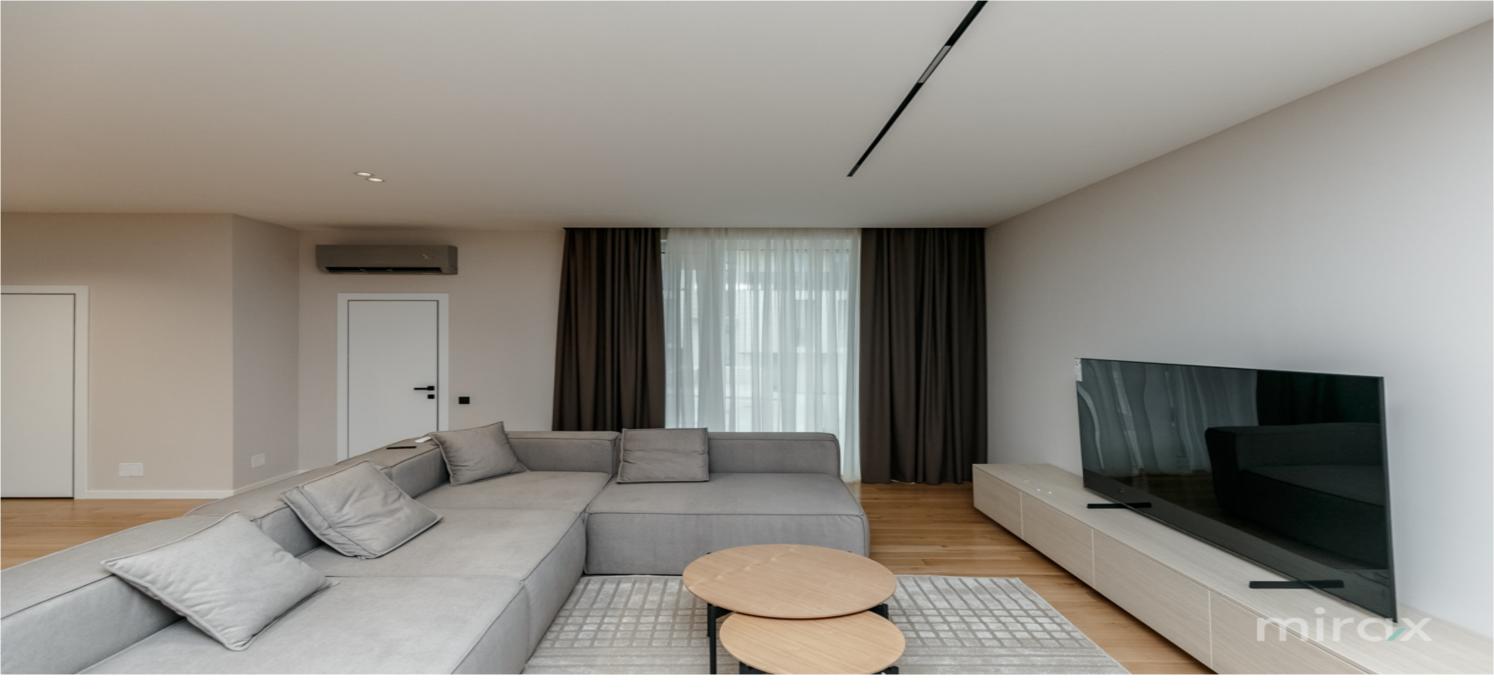

Land area: 2.5 ares

Total area: 315 sq m

Construction company "ExFactor".

Partitioning:

Level 1: - Basement: garage for 2 cars, laundry, bathroom, boiler room, cellar, storage room.

Level 2: - Residential ground floor: kitchen, living room, hallway, wardrobe, bathroom, terrace.