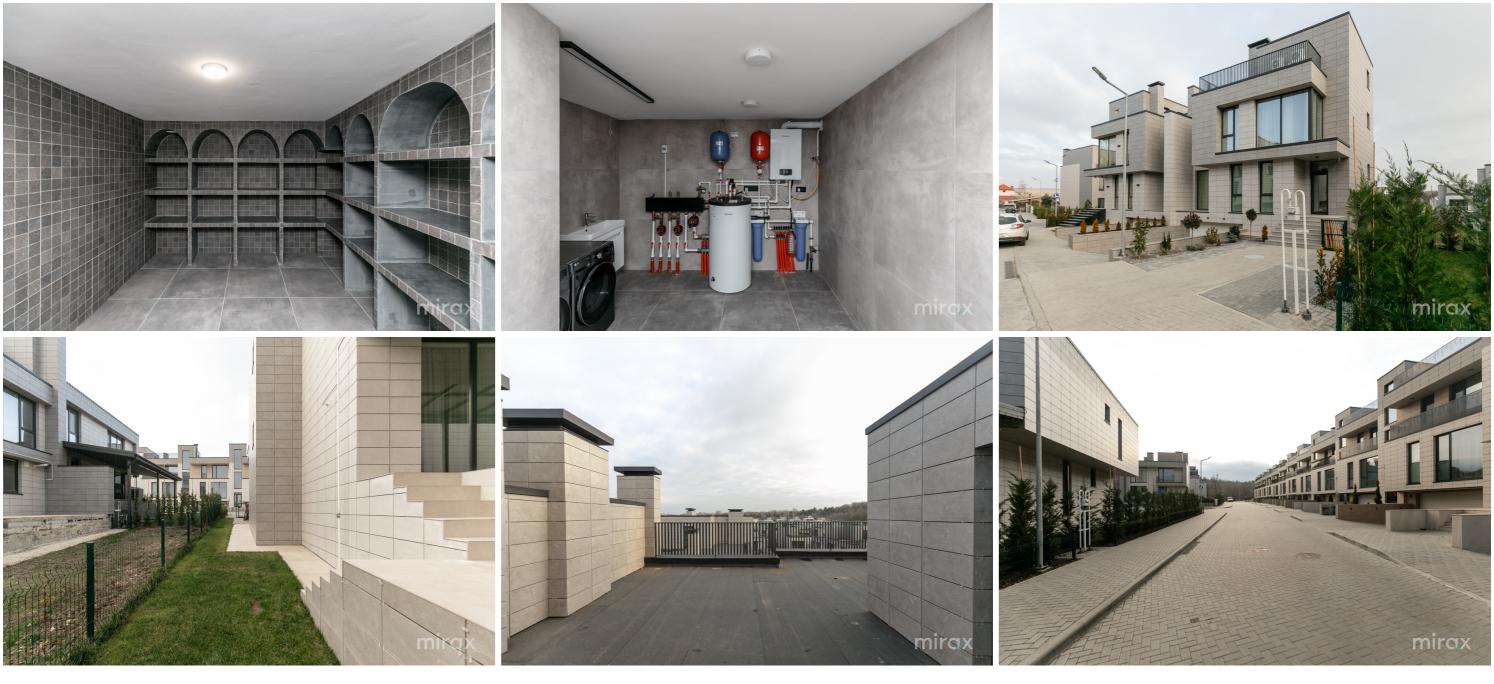

Land area: 2.5 ares

Total area: 315 sq m

Construction company "ExFactor".

Partitioning:

Level 1: - Basement: garage for 2 cars, laundry, bathroom, boiler room, cellar, storage room.

Level 2: - Residential ground floor: kitchen, living room, hallway, wardrobe, bathroom, terrace.

Level 3: - 4 bedrooms, wardrobe, 2 bathrooms, hallway.

Level 4: - Office with access to the terrace.

Features:

- euro repair;

- furnished;

- added with technology;

- outdoor parking for 3 cars;

- concrete shell with beams oriented upwards;

- interior and exterior walls made of red brick, and between houses thermal insulation with 5cm mineral wool;

- 100 mm thick sound and thermal insulation with polystyrene concrete, leveling with cement mortar of a 50 mm thick floor;