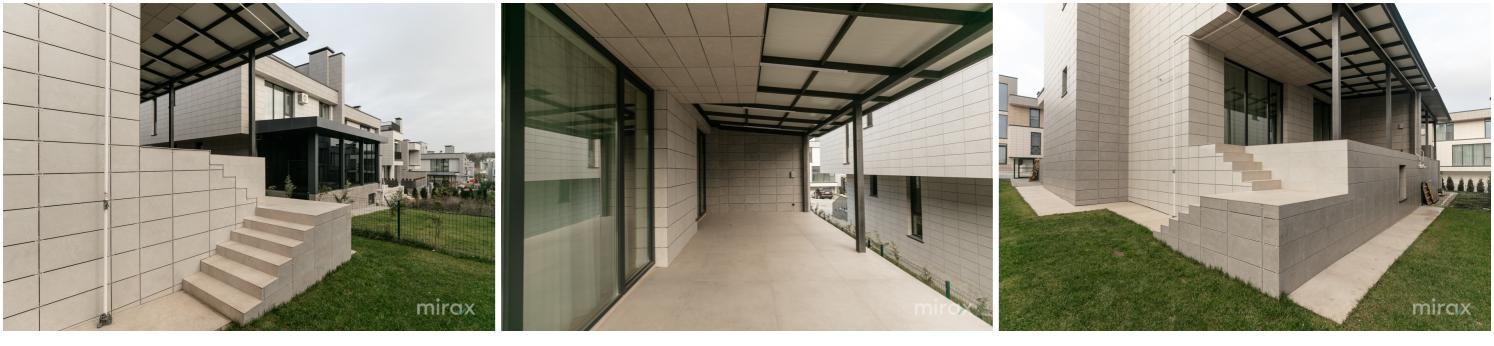

Land area: 2.5 ares

Total area: 315 sq m

Construction company "ExFactor".

Partitioning:

Level 1: - Basement: garage for 2 cars, laundry, bathroom, boiler room, cellar, storage room.

Level 2: - Residential ground floor: kitchen, living room, hallway, wardrobe, bathroom, terrace.

Level 3: - 4 bedrooms, wardrobe, 2 bathrooms, hallway.

Level 4: - Office with access to the terrace.

Features:

- euro repair;

- furnished;

- added with technology;

- outdoor parking for 3 cars;

- concrete shell with beams oriented upwards;