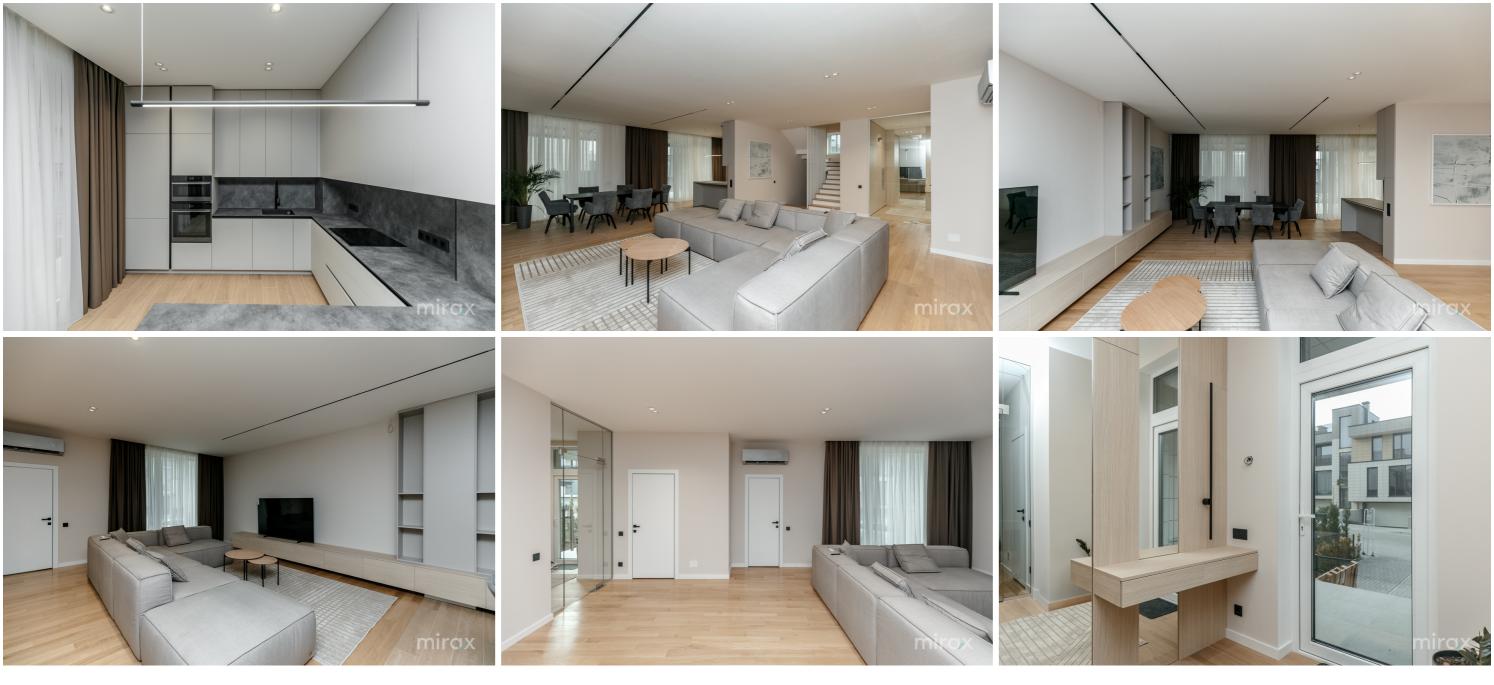

Land area: 2.5 ares

Total area: 315 sq m

Construction company "ExFactor".

Partitioning:

Level 1: - Basement: garage for 2 cars, laundry, bathroom, boiler room, cellar, storage room.

Level 2: - Residential ground floor: kitchen, living room, hallway, wardrobe, bathroom, terrace.

Level 3: - 4 bedrooms, wardrobe, 2 bathrooms, hallway.

Level 4: - Office with access to the terrace.

Features:

- euro repair;

- furnished;

- added with technology;

- outdoor parking for 3 cars;

- concrete shell with beams oriented upwards;

- interior and exterior walls made of red brick, and between houses thermal insulation with 5cm mineral wool;

- 100 mm thick sound and thermal insulation with polystyrene concrete, leveling with cement mortar of a 50 mm thick floor;