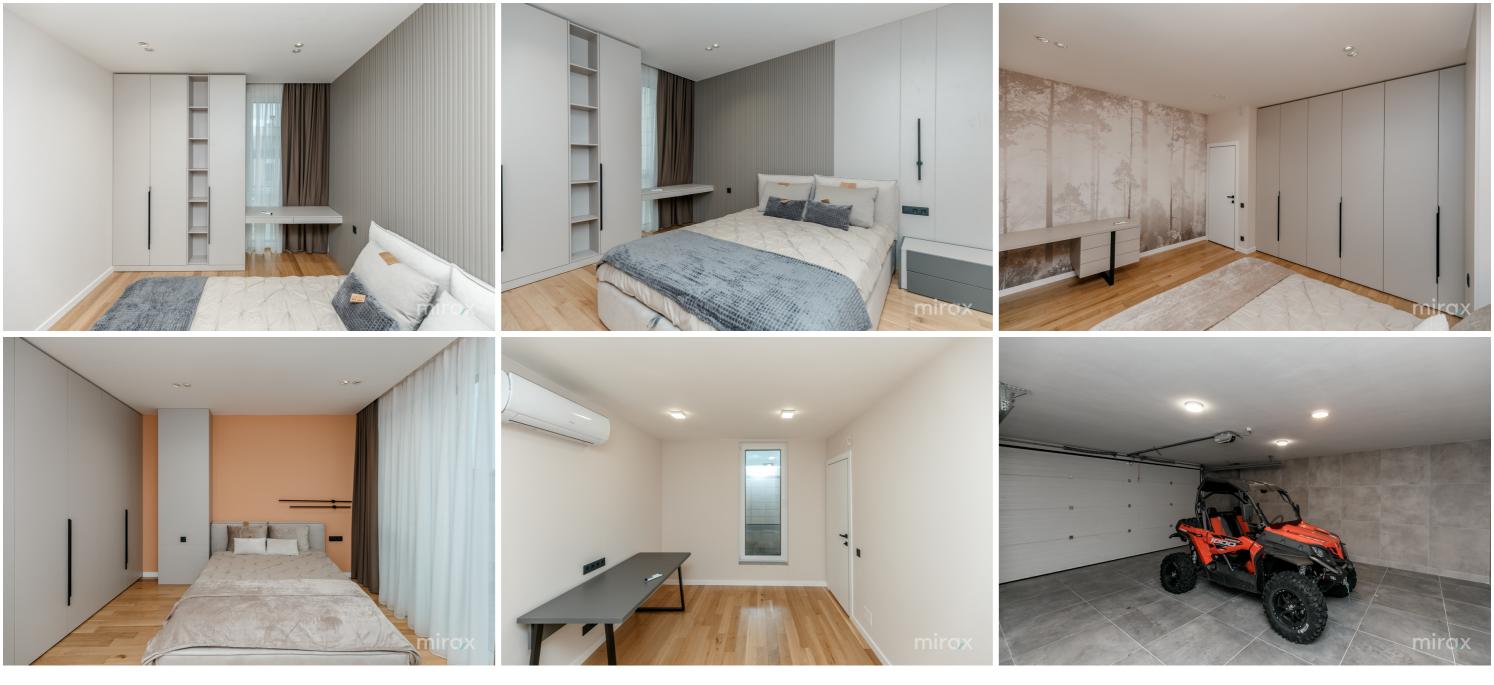

Land area: 2.5 ares

Total area: 315 sq m

Construction company "ExFactor".

Partitioning:

Level 1: - Basement: garage for 2 cars, laundry, bathroom, boiler room, cellar, storage room.

Level 2: - Residential ground floor: kitchen, living room, hallway, wardrobe, bathroom, terrace.

Level 3: - 4 bedrooms, wardrobe, 2 bathrooms, hallway.

Level 4: - Office with access to the terrace.

Features:

- euro repair;

- furnished;

- added with technology;

- outdoor parking for 3 cars;

- concrete shell with beams oriented upwards;