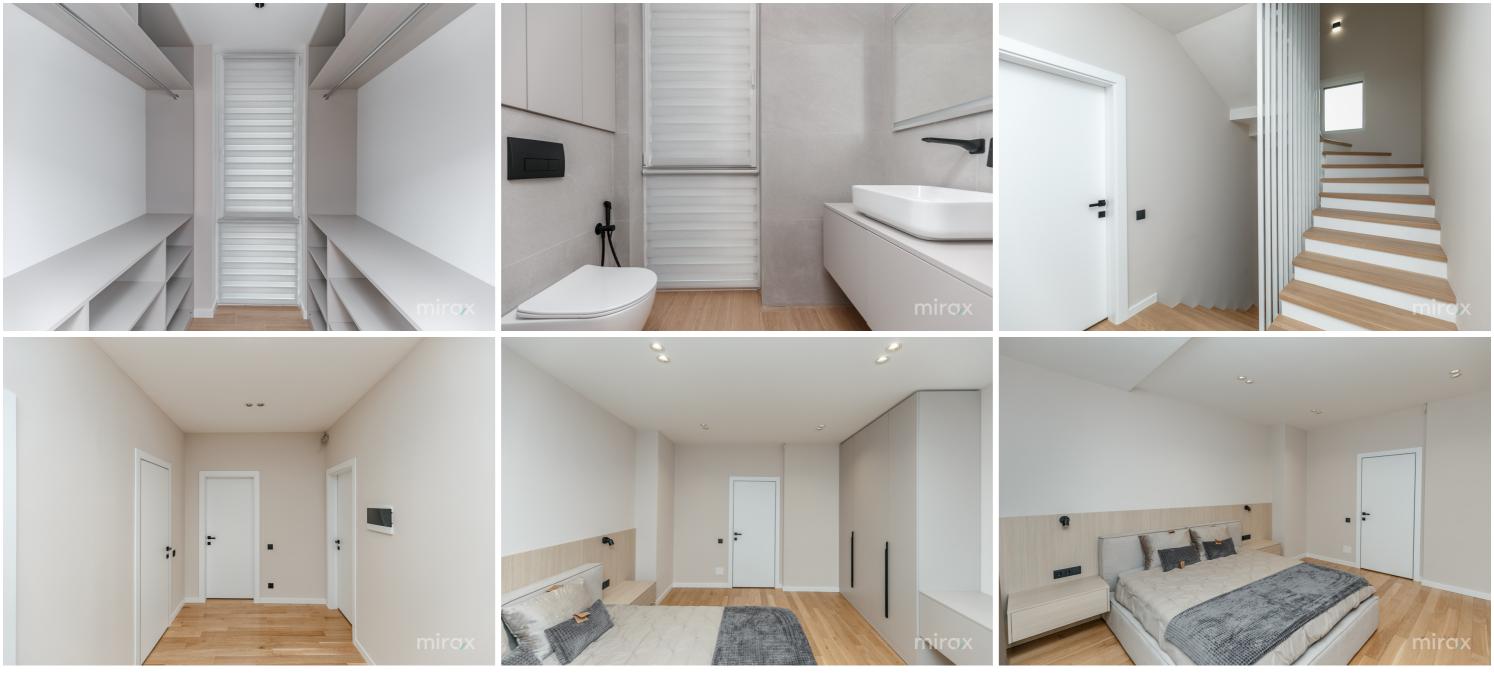

Land area: 2.5 ares

Total area: 315 sq m

Construction company "ExFactor".

Partitioning:

Level 1: - Basement: garage for 2 cars, laundry, bathroom, boiler room, cellar, storage room.

Level 2: - Residential ground floor: kitchen, living room, hallway, wardrobe, bathroom, terrace.

Level 3: - 4 bedrooms, wardrobe, 2 bathrooms, hallway.

Level 4: - Office with access to the terrace.

Features:

- euro repair;

- furnished;

- added with technology;

- outdoor parking for 3 cars;

- concrete shell with beams oriented upwards;