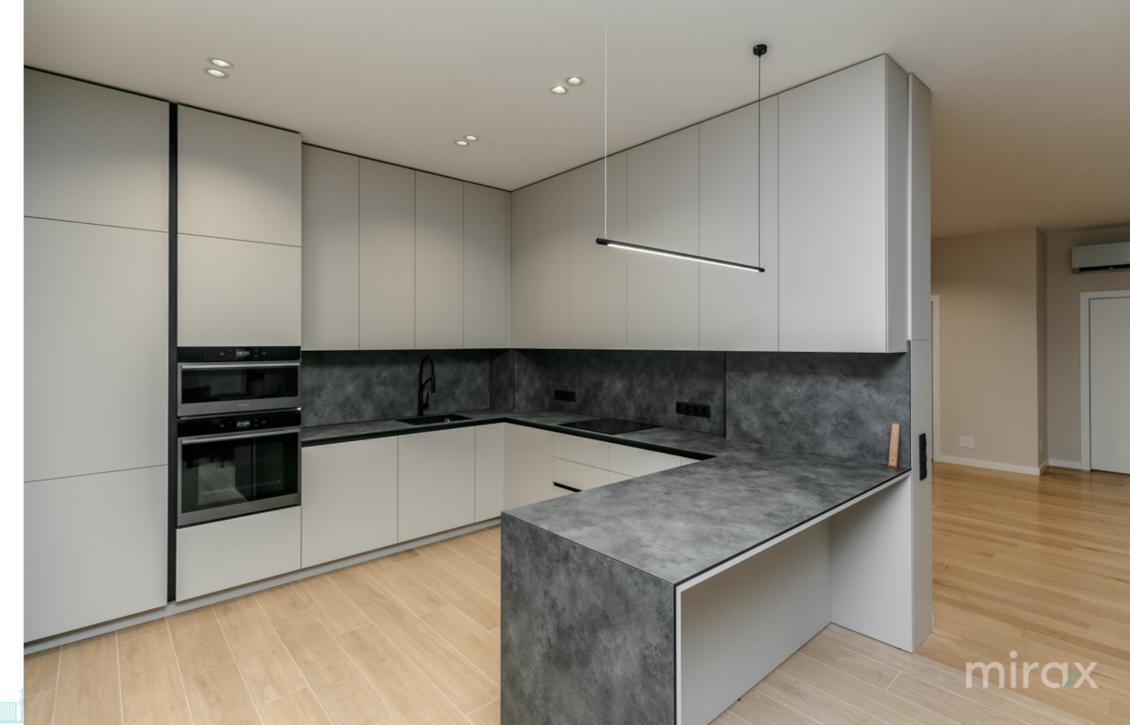

Land area: 2.5 ares

Total area: 315 sq m

Construction company "ExFactor".

Partitioning:

Level 1: - Basement: garage for 2 cars, laundry, bathroom, boiler room, cellar, storage room.

Level 2: - Residential ground floor: kitchen, living room, hallway, wardrobe, bathroom, terrace.