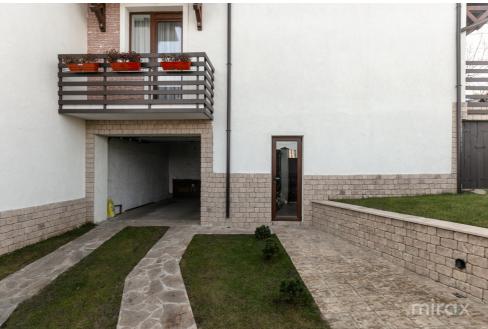

## mirax

Spacious Duplex house for sale, located in the town.

Codru, on Izvoarelor street.

Total area: 120 sqm. Land surface: 3 ares

Compartmentalization:

Level 0: Garage and Creative Atelier (12m2).

Level 1: Entrance hall, living room (with balcony) and exit to the back of the house, kitchen, bathroom.

Level 2: 3 bedrooms and bathroom.

- The spacious duplex is designed to offer an increased level of functionality and utility of the space;

- Furnished and equipped;

- Dormitory;

- Commissioned in 2020;

- In the yard is a well-equipped gazebo, lawn with automatic irrigation system and decorative plants;

 The house is located in a very quiet sector with an asphalted road, connected to all utilities (gas, water, sewage);

- It is built from Brigston brick and thermally insulated with 10 cm polyester;

- Underfloor heating with condensing boiler;