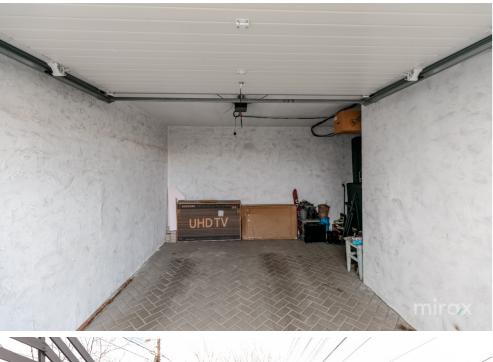

3

Garage

Bathrooms

Yes

Bulding type

House condition

New building Renovation

Plumbing

## mirax

Spacious Duplex house for sale, located in the town.

Codru, on Izvoarelor street.

Total area: 120 sqm. Land surface: 3 ares

Compartmentalization:

Level 0: Garage and Creative Atelier (12m2).

Level 1: Entrance hall, living room (with balcony) and exit to the back of the house, kitchen, bathroom.