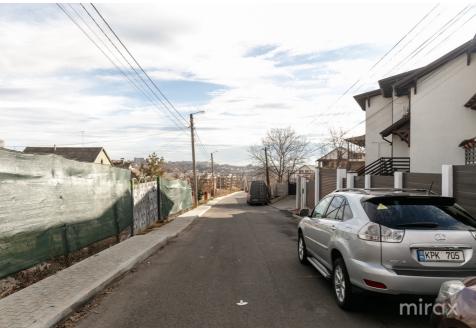

 The house is located in a very quiet sector with an asphalted road, connected to all utilities (gas, water, sewage);

- It is built from Brigston brick and thermally insulated with 10 cm polyester;

- Underfloor heating with condensing boiler;