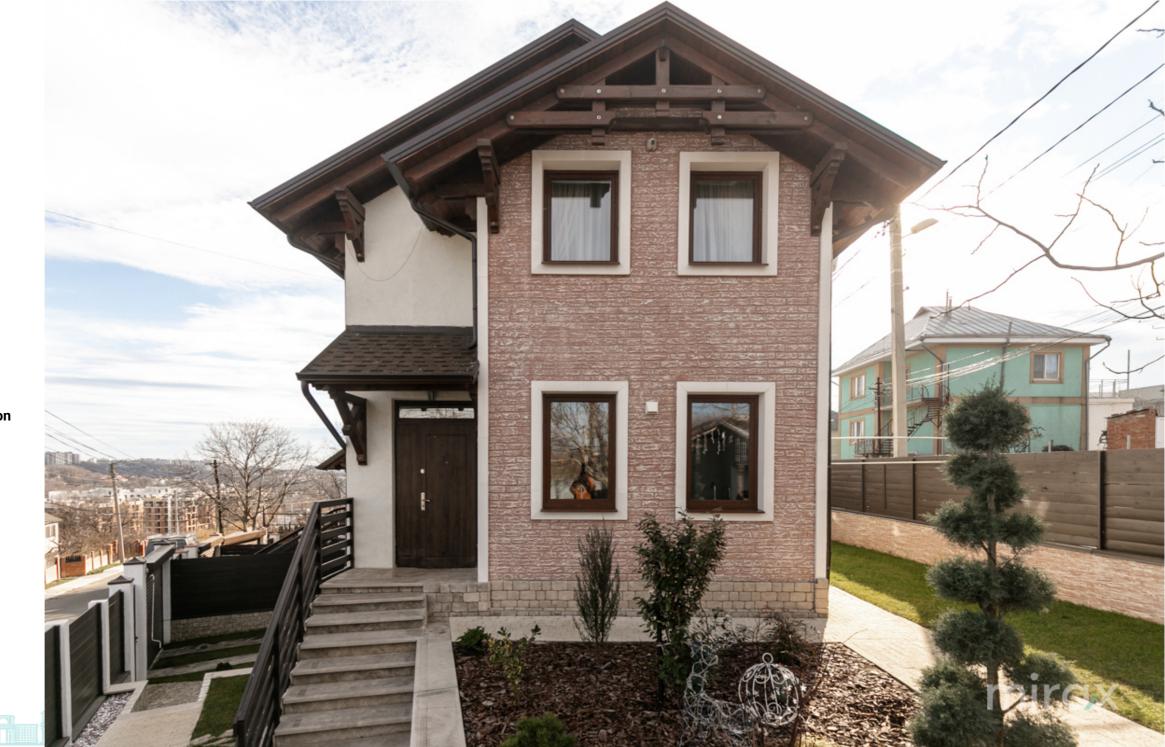

## mirax

Spacious Duplex house for sale, located in the town.

Codru, on Izvoarelor street.

Total area: 120 sqm. Land surface: 3 ares

Compartmentalization:

Level 0: Garage and Creative Atelier (12m2).

Level 1: Entrance hall, living room (with balcony) and exit to the back of the house, kitchen, bathroom.

Level 2: 3 bedrooms and bathroom.

- The spacious duplex is designed to offer an increased level of functionality and utility of the space;

- Furnished and equipped;

- Dormitory;

- Commissioned in 2020;

- In the yard is a well-equipped gazebo, lawn with automatic irrigation system and decorative plants;

 The house is located in a very quiet sector with an asphalted road, connected to all utilities (gas, water, sewage);

- It is built from Brigston brick and thermally insulated with 10 cm polyester;

- Underfloor heating with condensing boiler;