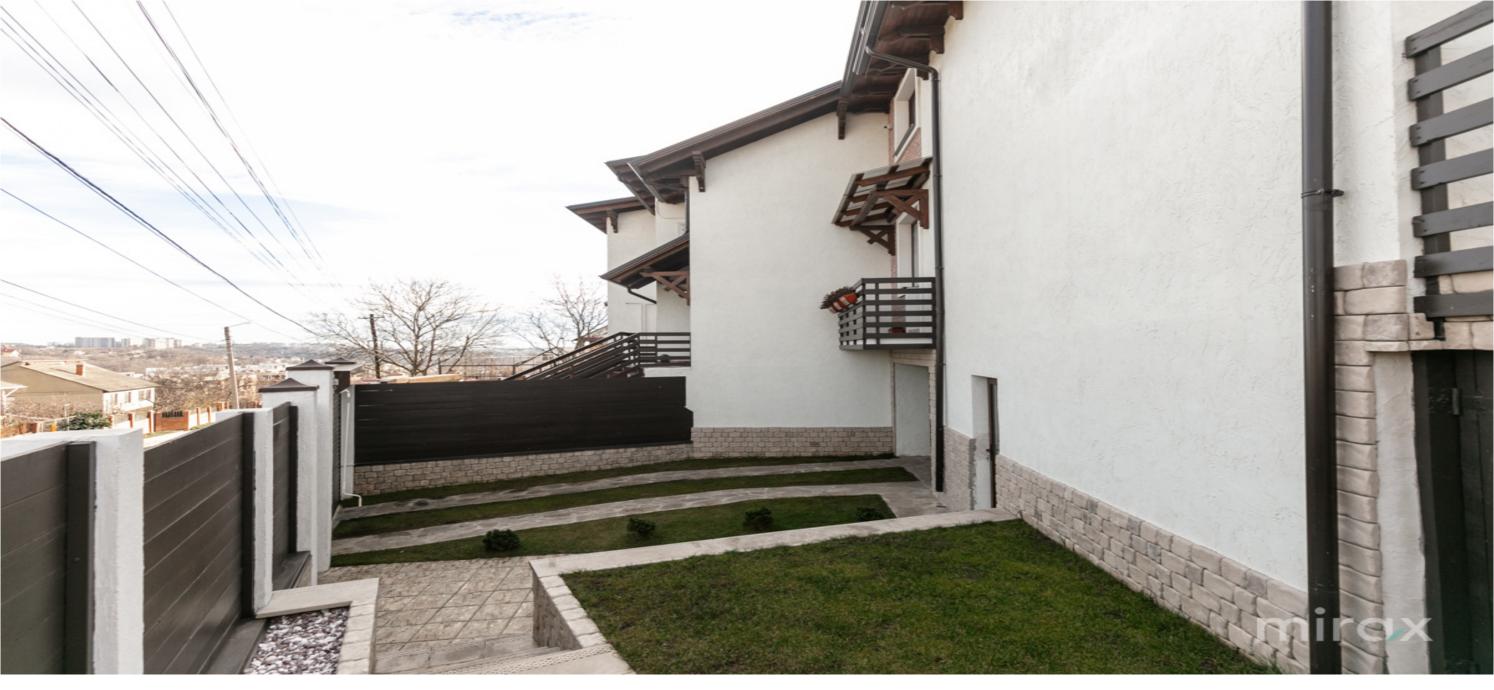

Level 2: 3 bedrooms and bathroom.

- The spacious duplex is designed to offer an increased level of functionality and utility of the space;

- Furnished and equipped;

- Dormitory;

- Commissioned in 2020;

- In the yard is a well-equipped gazebo, lawn with automatic irrigation system and decorative plants;

 The house is located in a very quiet sector with an asphalted road, connected to all utilities (gas, water, sewage);

- It is built from Brigston brick and thermally insulated with 10 cm polyester;

- Underfloor heating with condensing boiler;