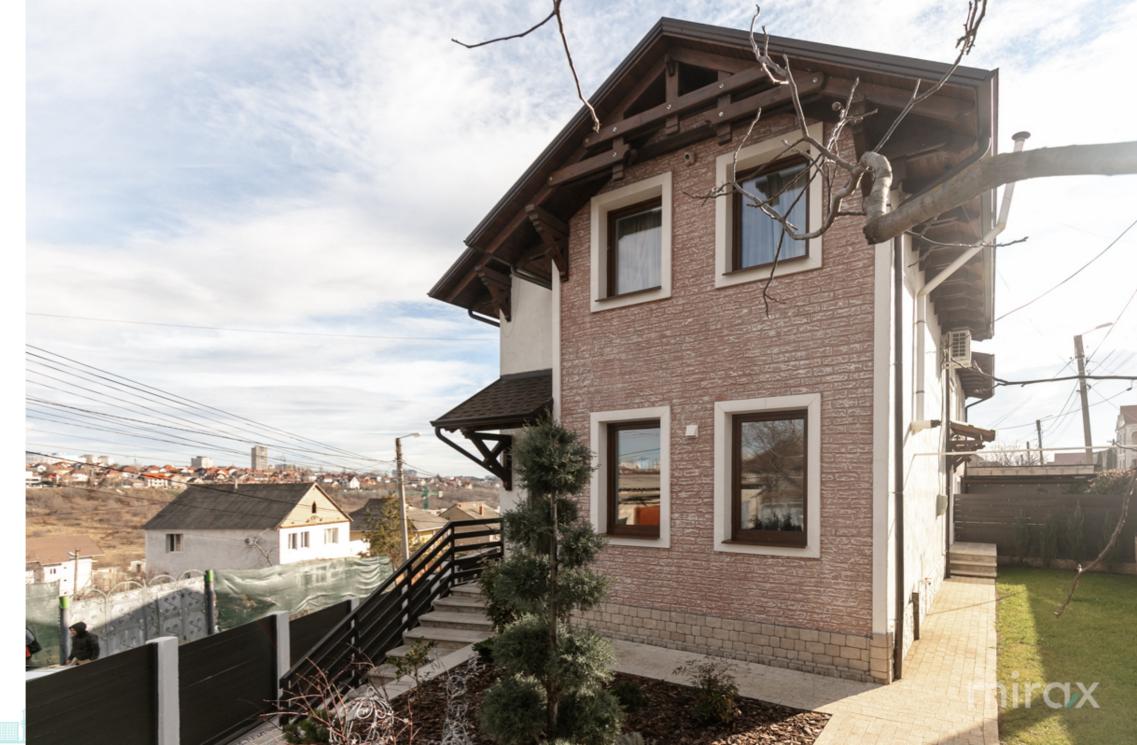

## mirax

Spacious Duplex house for sale, located in the town.

Codru, on Izvoarelor street.

Total area: 120 sqm. Land surface: 3 ares

Compartmentalization:

Level 0: Garage and Creative Atelier (12m2).

Level 1: Entrance hall, living room (with balcony) and exit to the back of the house, kitchen, bathroom.

Level 2: 3 bedrooms and bathroom.

- The spacious duplex is designed to offer an increased level of functionality and utility of the space;

- Furnished and equipped;

- Dormitory;

- Commissioned in 2020;

- In the yard is a well-equipped gazebo, lawn with automatic irrigation system and decorative plants;

 The house is located in a very quiet sector with an asphalted road, connected to all utilities (gas, water, sewage);

- It is built from Brigston brick and thermally insulated with 10 cm polyester;

- Underfloor heating with condensing boiler;