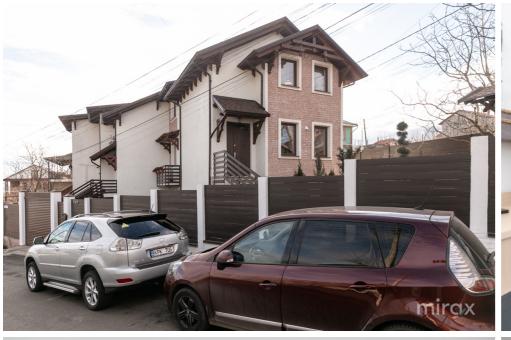

## mirax

Spacious Duplex house for sale, located in the town.

Codru, on Izvoarelor street.

Total area: 120 sqm. Land surface: 3 ares

Compartmentalization:

Level 0: Garage and Creative Atelier (12m2).

Level 1: Entrance hall, living room (with balcony) and exit to the back of the house, kitchen, bathroom.

 The house is located in a very quiet sector with an asphalted road, connected to all utilities (gas, water, sewage);

- It is built from Brigston brick and thermally insulated with 10 cm polyester;

- Underfloor heating with condensing boiler;