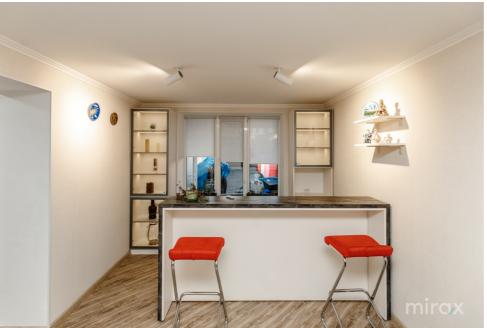

## mirax

Individual house for sale in sec. Buiucani on str. Ioan Livescu.

Total area: 205 m² (main house) and 82 m² (detached half house).

Land area: 4.5 ares Compartmentation:

- Ground floor: Spacious living room, kitchen, bathroom.
- 2nd floor: Living room with fireplace, 2 children's rooms, bathroom.
- 3rd floor: Matrimonial bedroom, children's room, dressing room, room, bathroom block.

Partition of 2 half houses: 2 rooms, living room, kitchen, dressing room, sanitary block.

Features:

- Euro repair;
- Furnished;
- Comes with household appliances;
- Autonomous heating;
- Heating through the floor;
- Video surveillance;
- Near the park probe;
- Separate entrance;
- Well-developed infrastructure with a successful location.