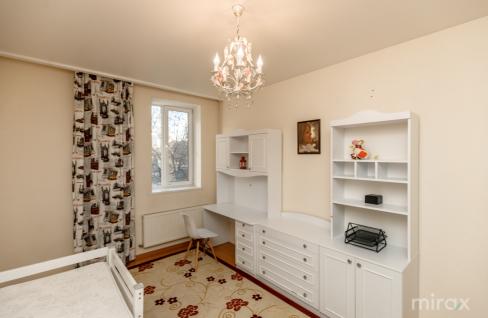

## mirax

Individual house for sale in sec. Buiucani on str. Ioan Livescu.

Total area: 205 m² (main house) and 82 m² (detached half house).

Land area: 4.5 ares Compartmentation:

- Ground floor: Spacious living room, kitchen, bathroom.
- 2nd floor: Living room with fireplace, 2 children's rooms, bathroom.
- 3rd floor: Matrimonial bedroom, children's room, dressing room, room, bathroom block.

Partition of 2 half houses: 2 rooms, living room, kitchen, dressing room, sanitary block.

Features:

- Euro repair;
- Furnished;
- Comes with household appliances;
- Autonomous heating;
- Heating through the floor;
- Video surveillance;
- Near the park probe;
- Separate entrance;
- Well-developed infrastructure with a successful location.