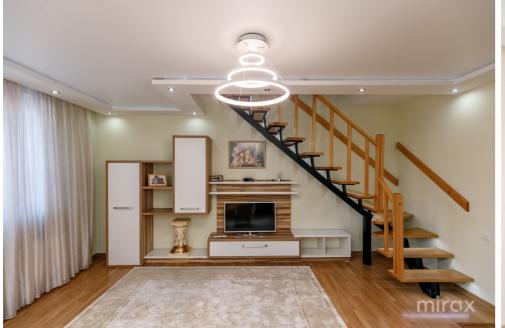

## mirax

Individual house for sale in sec. Buiucani on str. Ioan Livescu.

Total area: 205 m² (main house) and 82 m² (detached half house).

Land area: 4.5 ares Compartmentation:

- Ground floor: Spacious living room, kitchen, bathroom.
- 2nd floor: Living room with fireplace, 2 children's rooms, bathroom.
- 3rd floor: Matrimonial bedroom, children's room, dressing room, room, bathroom block.

Partition of 2 half houses: 2 rooms, living room, kitchen, dressing room, sanitary block.

Features:

- Euro repair;
- Furnished;
- Comes with household appliances;
- Autonomous heating;
- Heating through the floor;
- Video surveillance;
- Near the park probe;
- Separate entrance;
- Well-developed infrastructure with a successful location.