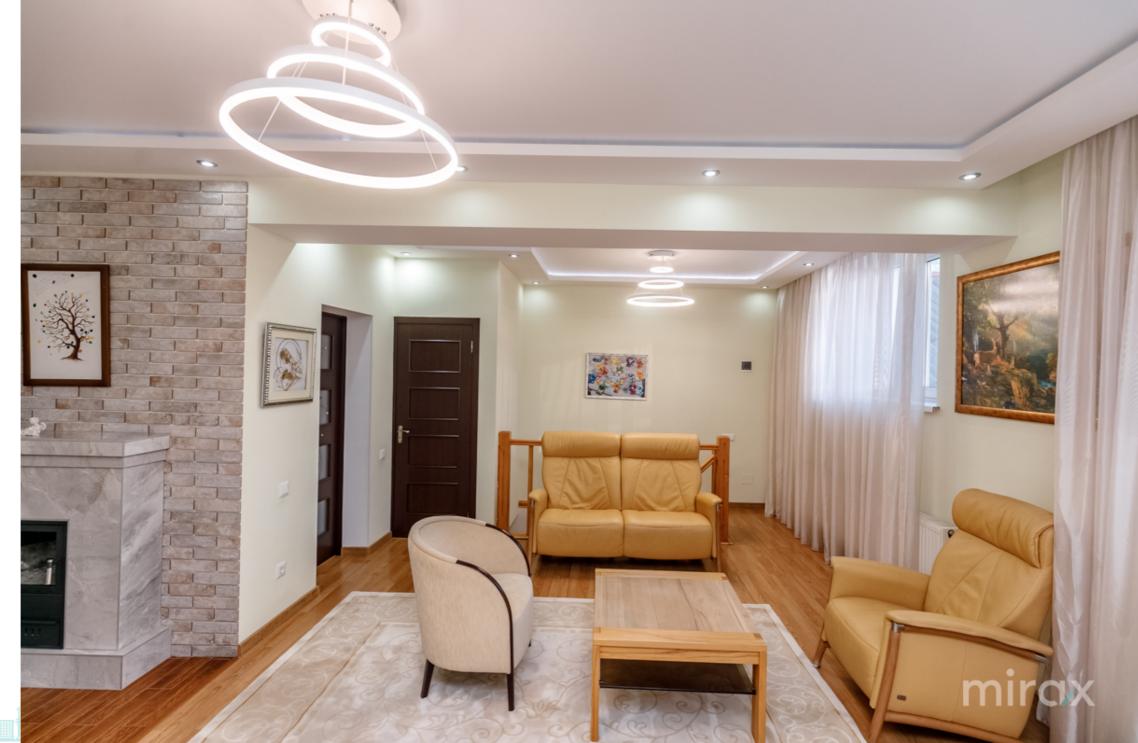

## mirax

Individual house for sale in sec. Buiucani on str. Ioan Livescu.

Total area: 205 m² (main house) and 82 m² (detached half house).

Land area: 4.5 ares Compartmentation:

- Ground floor: Spacious living room, kitchen, bathroom.
- 2nd floor: Living room with fireplace, 2 children's rooms, bathroom.
- 3rd floor: Matrimonial bedroom, children's room, dressing room, room, bathroom block.

Partition of 2 half houses: 2 rooms, living room, kitchen, dressing room, sanitary block.

Features:

- Euro repair;
- Furnished;
- Comes with household appliances;
- Autonomous heating;
- Heating through the floor;
- Video surveillance;
- Near the park probe;
- Separate entrance;
- Well-developed infrastructure with a successful location.