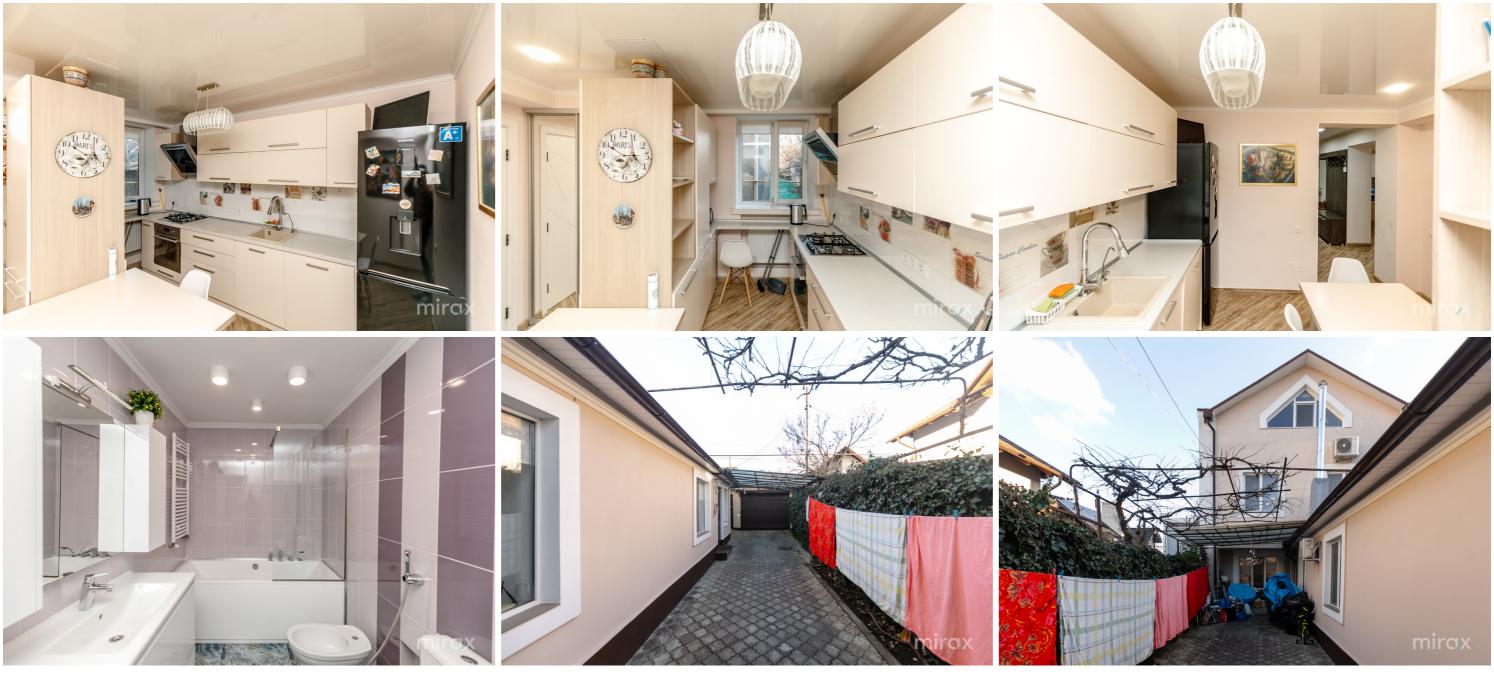

## mirax

Individual house for sale in sec. Buiucani on str. Ioan Livescu.

Total area: 205 m² (main house) and 82 m² (detached half house).

Land area: 4.5 ares Compartmentation:

- Ground floor: Spacious living room, kitchen, bathroom.
- 2nd floor: Living room with fireplace, 2 children's rooms, bathroom.
- 3rd floor: Matrimonial bedroom, children's room, dressing room, room, bathroom block.

Partition of 2 half houses: 2 rooms, living room, kitchen, dressing room, sanitary block.

Features:

- Euro repair;
- Furnished;
- Comes with household appliances;
- Autonomous heating;
- Heating through the floor;
- Video surveillance;
- Near the park probe;
- Separate entrance;
- Well-developed infrastructure with a successful location.

Nearby you will find: market, kindergarten, school, park area, pharmacies, etc.

Easy access to public transport.

Iana Nicolaenco

076607771