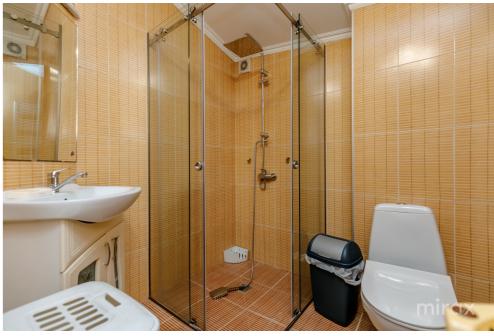

## mirax

Individual house for sale in sec. Buiucani on str. Ioan Livescu.

Total area: 205 m² (main house) and 82 m² (detached half house).

Land area: 4.5 ares Compartmentation:

- Ground floor: Spacious living room, kitchen, bathroom.
- 2nd floor: Living room with fireplace, 2 children's rooms, bathroom.
- 3rd floor: Matrimonial bedroom, children's room, dressing room, room, bathroom block.

Partition of 2 half houses: 2 rooms, living room, kitchen, dressing room, sanitary block.

Features:

- Euro repair;
- Furnished;
- Comes with household appliances;
- Autonomous heating;
- Heating through the floor;
- Video surveillance;
- Near the park probe;
- Separate entrance;
- Well-developed infrastructure with a successful location.