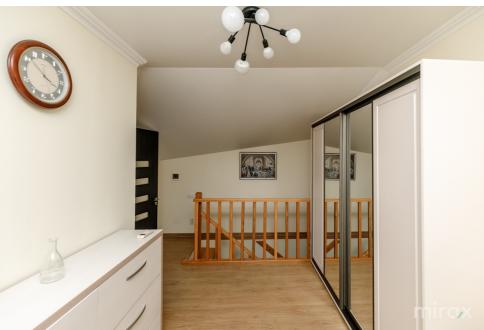

## mirax

Individual house for sale in sec. Buiucani on str. Ioan Livescu.

Total area: 205 m² (main house) and 82 m² (detached half house).

Land area: 4.5 ares Compartmentation:

- Ground floor: Spacious living room, kitchen, bathroom.
- 2nd floor: Living room with fireplace, 2 children's rooms, bathroom.
- 3rd floor: Matrimonial bedroom, children's room, dressing room, room, bathroom block.

Partition of 2 half houses: 2 rooms, living room, kitchen, dressing room, sanitary block.

Features:

- Euro repair;
- Furnished;
- Comes with household appliances;
- Autonomous heating;
- Heating through the floor;
- Video surveillance;
- Near the park probe;
- Separate entrance;
- Well-developed infrastructure with a successful location.