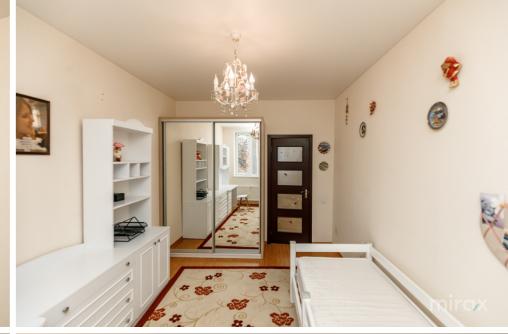

## mirax

Individual house for sale in sec. Buiucani on str. Ioan Livescu.

Total area: 205 m² (main house) and 82 m² (detached half house).

Land area: 4.5 ares Compartmentation:

- Ground floor: Spacious living room, kitchen, bathroom.
- 2nd floor: Living room with fireplace, 2 children's rooms, bathroom.
- 3rd floor: Matrimonial bedroom, children's room, dressing room, room, bathroom block.

Partition of 2 half houses: 2 rooms, living room, kitchen, dressing room, sanitary block.

Features:

- Euro repair;
- Furnished;
- Comes with household appliances;
- Autonomous heating;
- Heating through the floor;
- Video surveillance;
- Near the park probe;
- Separate entrance;
- Well-developed infrastructure with a successful location.