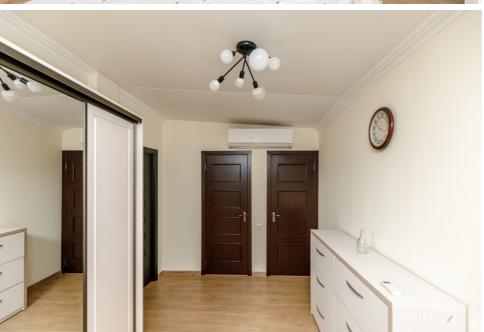

## mirax

Individual house for sale in sec. Buiucani on str. Ioan Livescu.

Total area: 205 m² (main house) and 82 m² (detached half house).

Land area: 4.5 ares Compartmentation:

- Ground floor: Spacious living room, kitchen, bathroom.
- 2nd floor: Living room with fireplace, 2 children's rooms, bathroom.
- 3rd floor: Matrimonial bedroom, children's room, dressing room, room, bathroom block.

Partition of 2 half houses: 2 rooms, living room, kitchen, dressing room, sanitary block.

Features:

- Euro repair;
- Furnished;
- Comes with household appliances;
- Autonomous heating;
- Heating through the floor;
- Video surveillance;
- Near the park probe;
- Separate entrance;
- Well-developed infrastructure with a successful location.