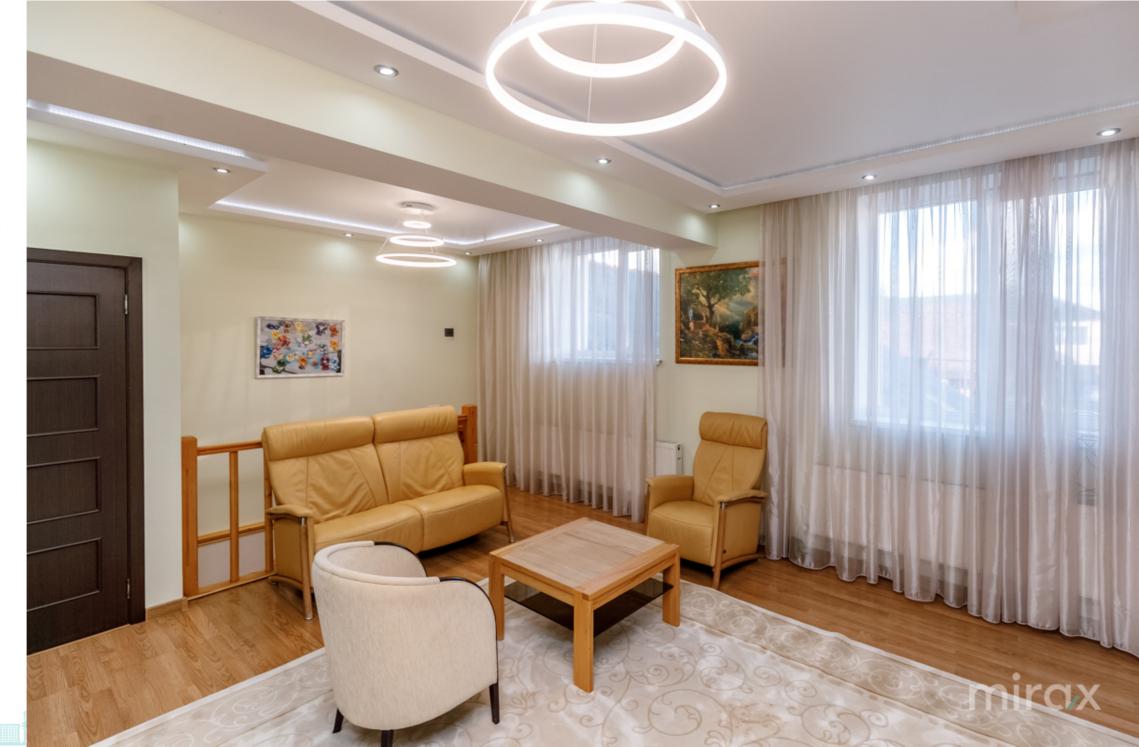

## mirax

Individual house for sale in sec. Buiucani on str. Ioan Livescu.

Total area: 205 m² (main house) and 82 m² (detached half house).

Land area: 4.5 ares Compartmentation:

- Ground floor: Spacious living room, kitchen, bathroom.
- 2nd floor: Living room with fireplace, 2 children's rooms, bathroom.
- 3rd floor: Matrimonial bedroom, children's room, dressing room, room, bathroom block.

Partition of 2 half houses: 2 rooms, living room, kitchen, dressing room, sanitary block.

Features:

- Euro repair;
- Furnished;
- Comes with household appliances;
- Autonomous heating;
- Heating through the floor;
- Video surveillance;
- Near the park probe;
- Separate entrance;
- Well-developed infrastructure with a successful location.