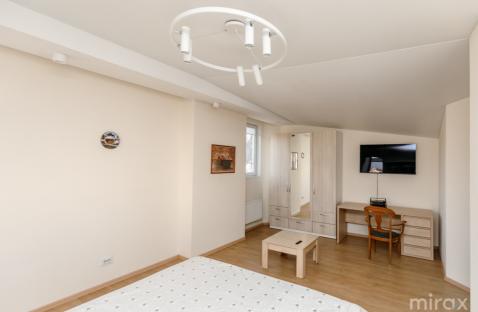

## mirax

Individual house for sale in sec. Buiucani on str. Ioan Livescu.

Total area: 205 m² (main house) and 82 m² (detached half house).

Land area: 4.5 ares Compartmentation:

- Ground floor: Spacious living room, kitchen, bathroom.
- 2nd floor: Living room with fireplace, 2 children's rooms, bathroom.
- 3rd floor: Matrimonial bedroom, children's room, dressing room, room, bathroom block.

Partition of 2 half houses: 2 rooms, living room, kitchen, dressing room, sanitary block.

Features:

- Euro repair;
- Furnished;
- Comes with household appliances;
- Autonomous heating;
- Heating through the floor;
- Video surveillance;
- Near the park probe;
- Separate entrance;
- Well-developed infrastructure with a successful location.