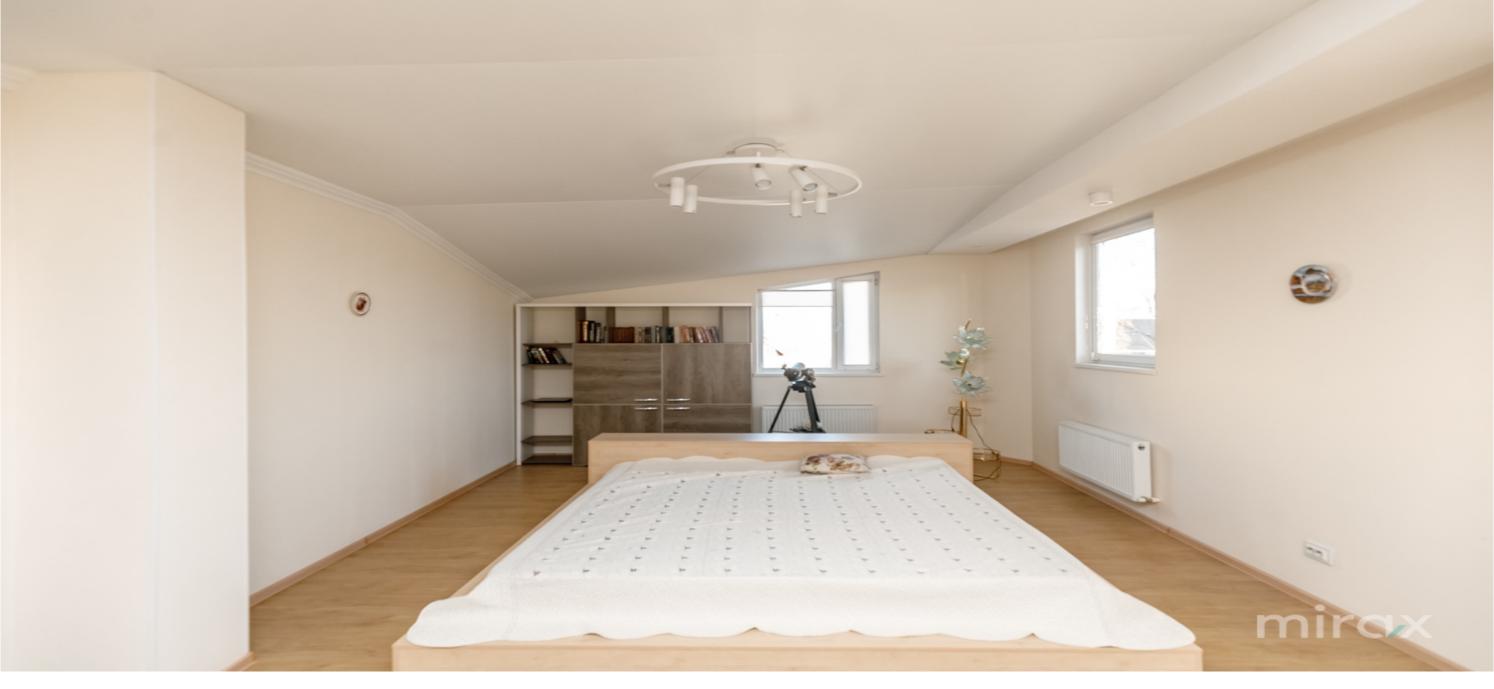

## mirax

Individual house for sale in sec. Buiucani on str. Ioan Livescu.

Total area: 205 m² (main house) and 82 m² (detached half house).

Land area: 4.5 ares Compartmentation:

- Ground floor: Spacious living room, kitchen, bathroom.
- 2nd floor: Living room with fireplace, 2 children's rooms, bathroom.
- 3rd floor: Matrimonial bedroom, children's room, dressing room, room, bathroom block.