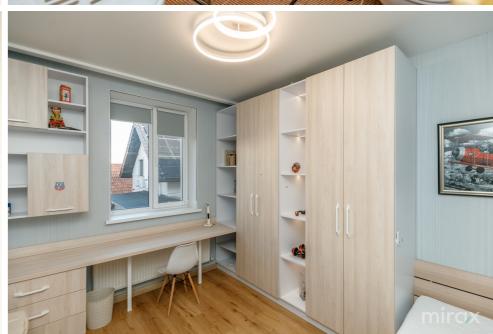

## mirax

Individual house for sale in sec. Buiucani on str. Ioan Livescu.

Total area: 205 m² (main house) and 82 m² (detached half house).

Land area: 4.5 ares Compartmentation:

- Ground floor: Spacious living room, kitchen, bathroom.
- 2nd floor: Living room with fireplace, 2 children's rooms, bathroom.
- 3rd floor: Matrimonial bedroom, children's room, dressing room, room, bathroom block.

Partition of 2 half houses: 2 rooms, living room, kitchen, dressing room, sanitary block.

Features:

- Euro repair;
- Furnished;
- Comes with household appliances;
- Autonomous heating;
- Heating through the floor;
- Video surveillance;
- Near the park probe;
- Separate entrance;
- Well-developed infrastructure with a successful location.