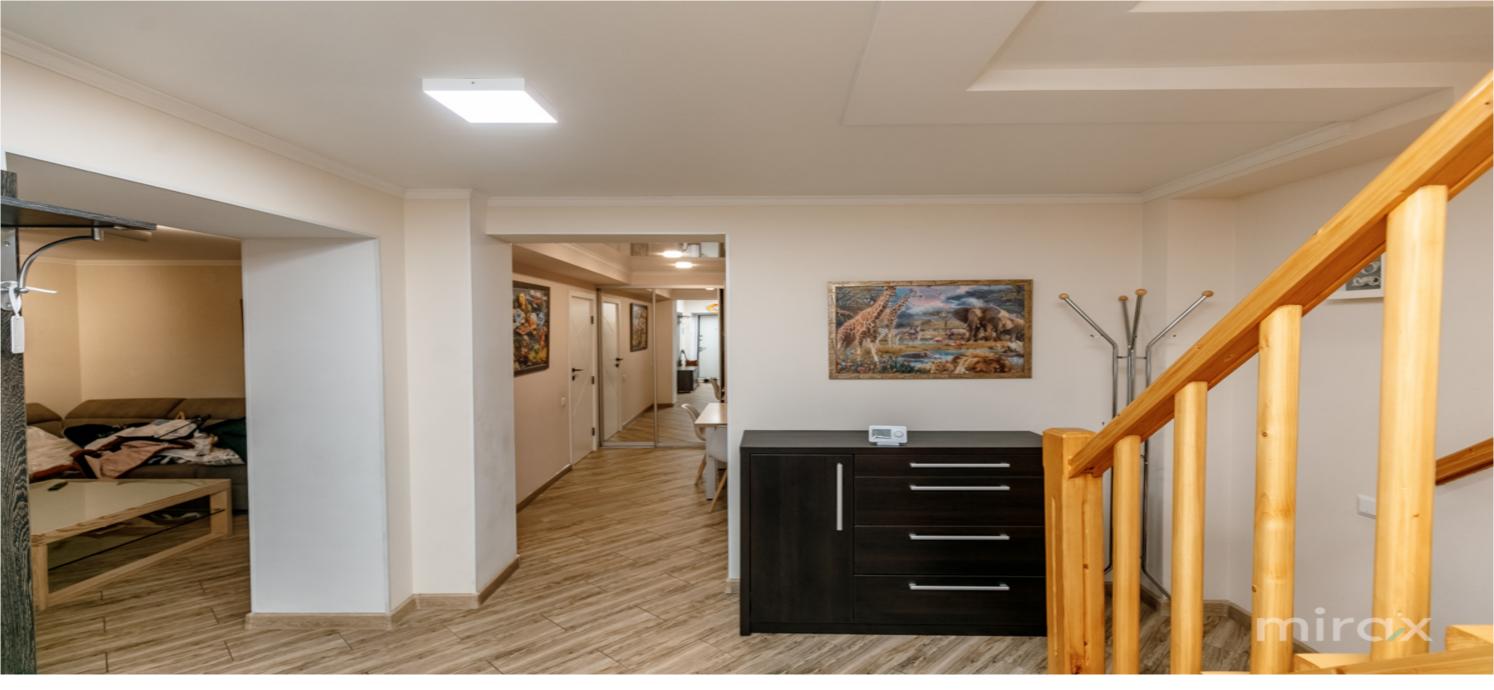

## mirax

Individual house for sale in sec. Buiucani on str. Ioan Livescu.

Total area: 205 m² (main house) and 82 m² (detached half house).

Land area: 4.5 ares Compartmentation:

- Ground floor: Spacious living room, kitchen, bathroom.
- 2nd floor: Living room with fireplace, 2 children's rooms, bathroom.
- 3rd floor: Matrimonial bedroom, children's room, dressing room, room, bathroom block.

Partition of 2 half houses: 2 rooms, living room, kitchen, dressing room, sanitary block.

Features:

- Euro repair;
- Furnished;
- Comes with household appliances;
- Autonomous heating;
- Heating through the floor;
- Video surveillance;
- Near the park probe;
- Separate entrance;
- Well-developed infrastructure with a successful location.