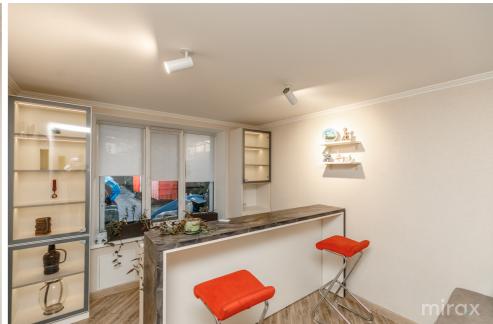

## mirax

Individual house for sale in sec. Buiucani on str. Ioan Livescu.

Total area: 205 m² (main house) and 82 m² (detached half house).

Land area: 4.5 ares Compartmentation:

- Ground floor: Spacious living room, kitchen, bathroom.
- 2nd floor: Living room with fireplace, 2 children's rooms, bathroom.
- 3rd floor: Matrimonial bedroom, children's room, dressing room, room, bathroom block.

Partition of 2 half houses: 2 rooms, living room, kitchen, dressing room, sanitary block.

Features:

- Euro repair;
- Furnished;
- Comes with household appliances;
- Autonomous heating;
- Heating through the floor;
- Video surveillance;
- Near the park probe;
- Separate entrance;
- Well-developed infrastructure with a successful location.