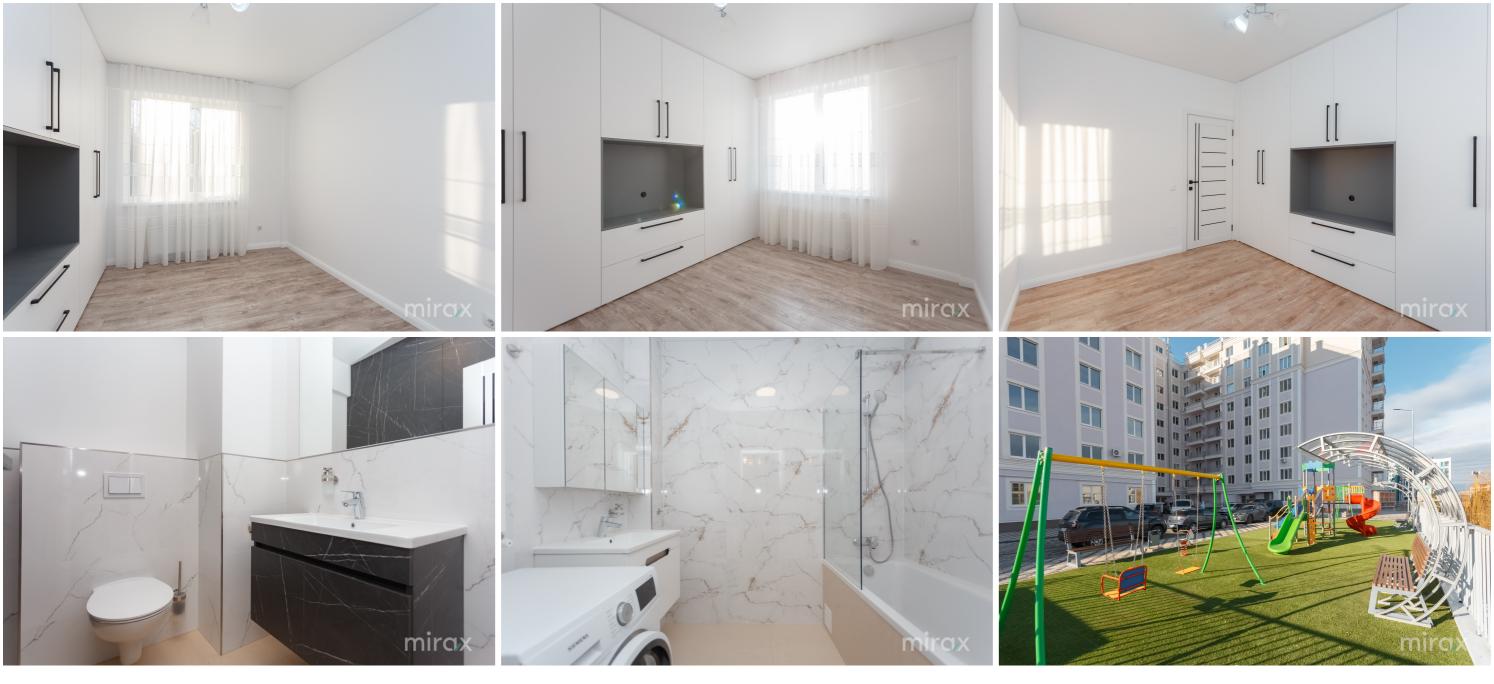

<sup>Sale</sup> 129 000 €

Roman Roman

Apartment for sale with 2 rooms and a living room, located in Poșta Veche sec., lazului str. Complex built by the Reconscivil company. Total area: 66.4 sqm Partitioning: 2 rooms, living room, kitchen, balcony, 2 sanitary blocks.

Features:

- euro repair;
- 3-pane windows, 5-chamber profile;
- autonomous heating;
- sound and thermal insulation;
- ceiling height 2.80 m;
- warm floor;
- air conditioning;
- furnished and equipped with equipment (country of origin Germany);
- playground for children.
- In the immediate vicinity you will find: football field, market, school, kindergarten, shopping centers, etc.