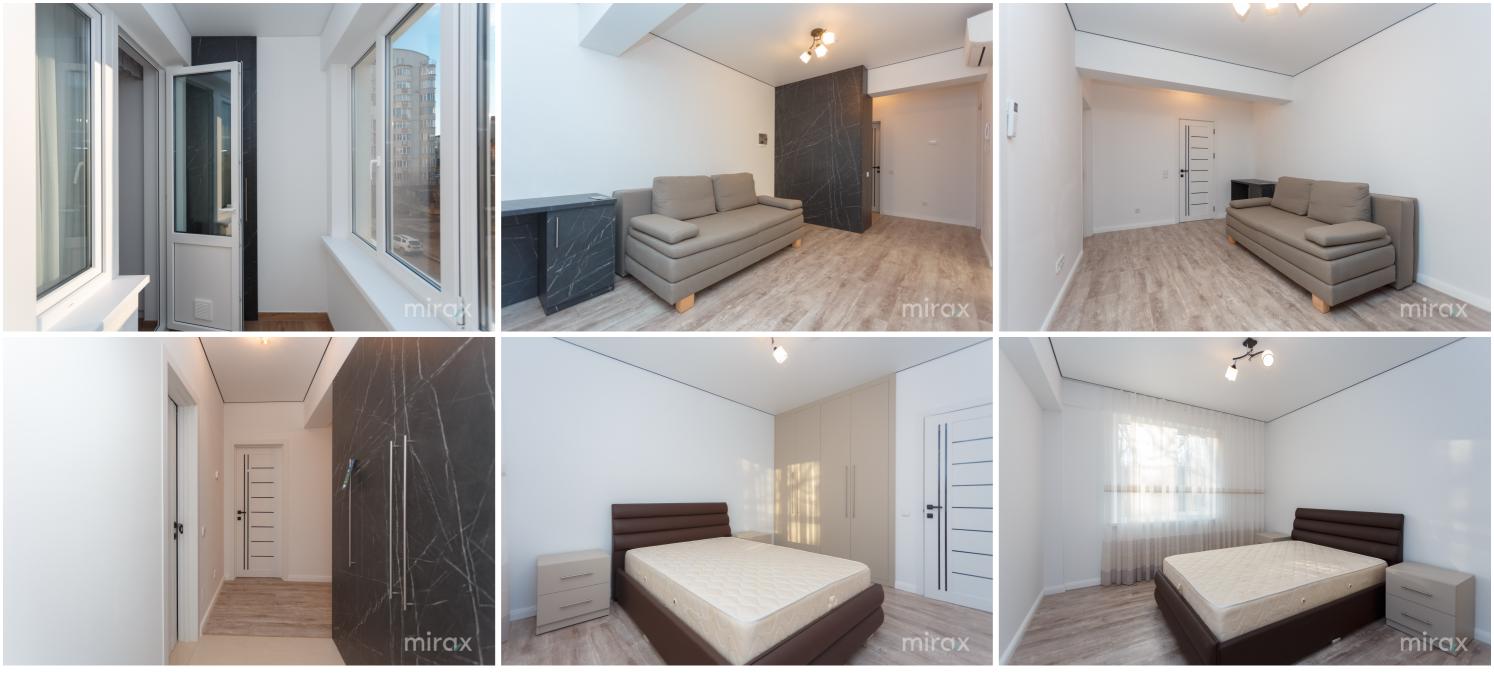

<sup>Sale</sup> 129 000 €

Roman Roman

Apartment for sale with 2 rooms and a living room, located in Poșta Veche sec., lazului str. Complex built by the Reconscivil company. Total area: 66.4 sqm Partitioning: 2 rooms, living room, kitchen, balcony, 2 sanitary blocks.

Features:

- euro repair;
- 3-pane windows, 5-chamber profile;
- autonomous heating;
- sound and thermal insulation;
- ceiling height 2.80 m;
- warm floor;
- air conditioning;
- furnished and equipped with equipment (country of origin Germany);
- playground for children.
- In the immediate vicinity you will find: football field, market, school, kindergarten, shopping centers, etc.