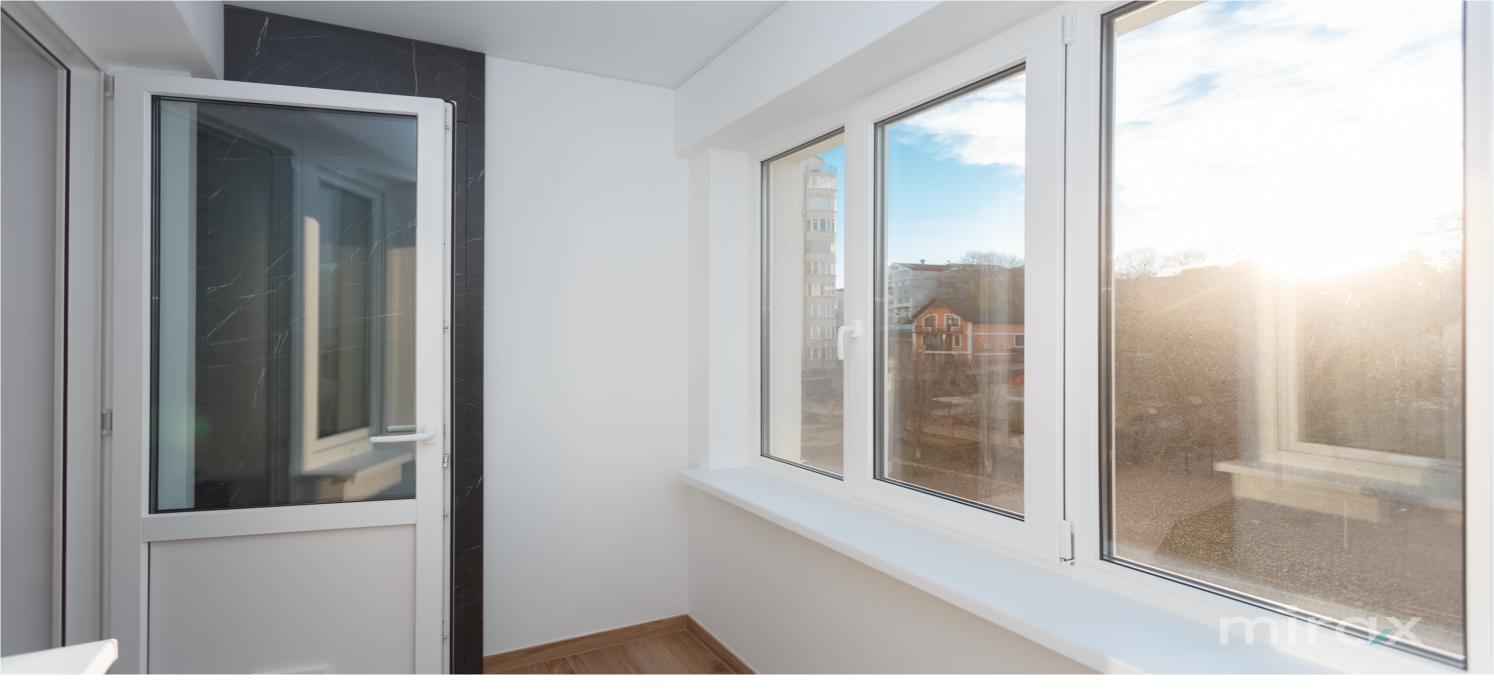

Features:

- euro repair;
- 3-pane windows, 5-chamber profile;
- autonomous heating;
- sound and thermal insulation;
- ceiling height 2.80 m;
- warm floor;
- air conditioning;
- furnished and equipped with equipment (country of origin Germany);
- playground for children.
- In the immediate vicinity you will find: football field, market, school, kindergarten, shopping centers, etc.