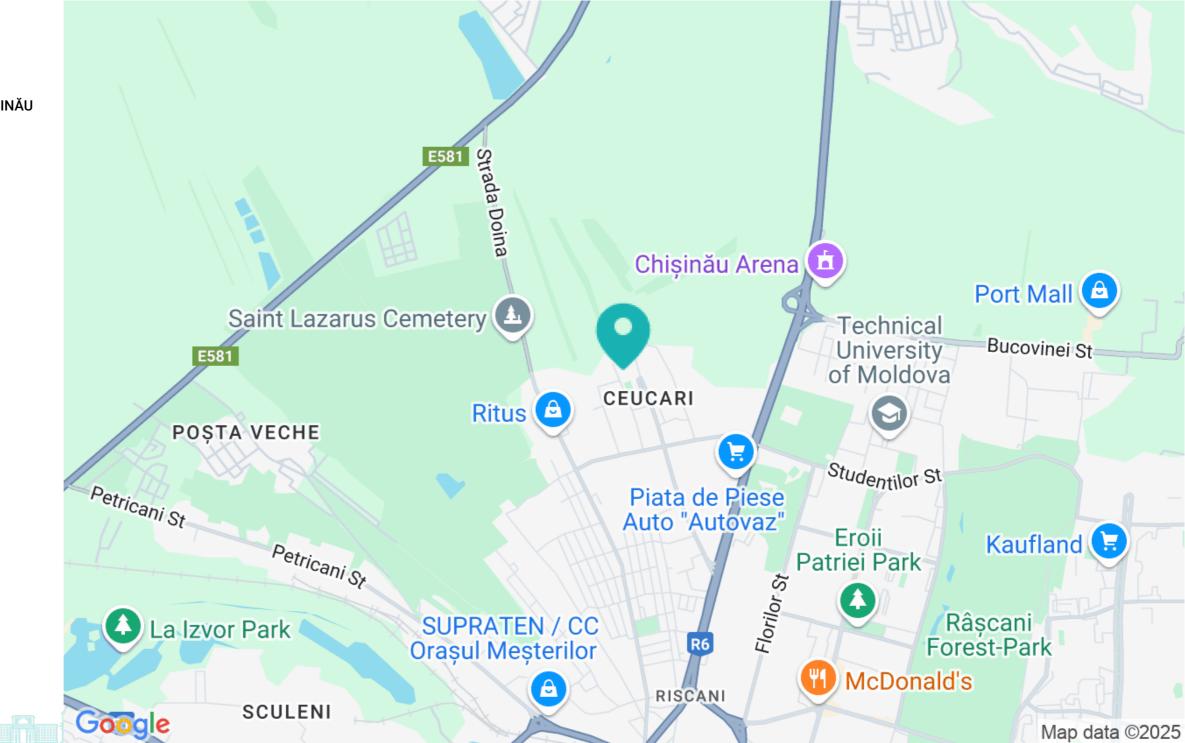

Easy access to public transport.

Roman Roman 076 054 777

F

Roman Roman

Localizare pe hartă STR. IAZULUI, POȘTA VECHE, MUN. CHIȘINĂU

076 054 777

 ♀
 STR. 31 AUGUST 1989, 85
 └ 078 27 77 17
 ☑
 OFFICE@MIRAX.MD