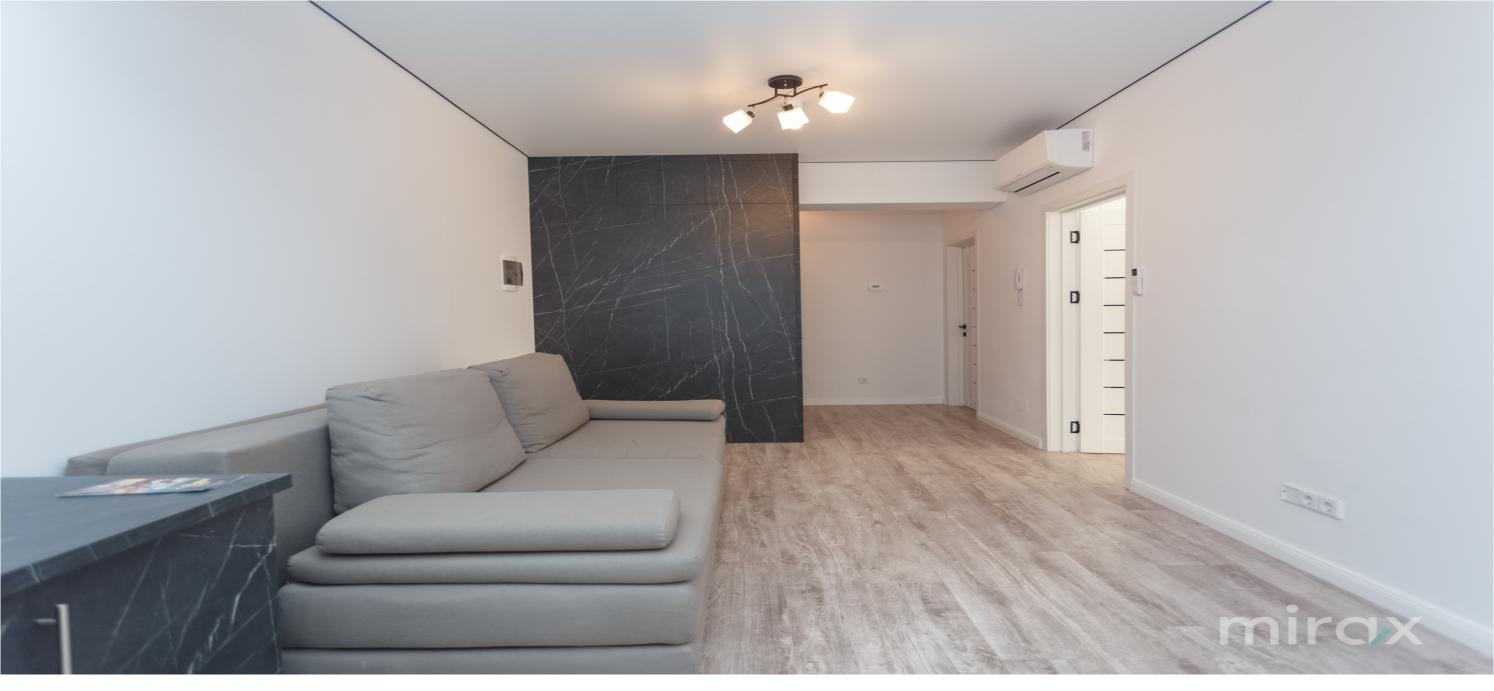

<sup>Sale</sup> 129 000 €

Roman Roman

Apartment for sale with 2 rooms and a living room, located in Poșta Veche sec., lazului str. Complex built by the Reconscivil company. Total area: 66.4 sqm Partitioning: 2 rooms, living room, kitchen, balcony, 2 sanitary blocks.

Features:

- euro repair;
- 3-pane windows, 5-chamber profile;
- autonomous heating;
- sound and thermal insulation;
- ceiling height 2.80 m;
- warm floor;
- air conditioning;
- furnished and equipped with equipment (country of origin Germany);
- playground for children.
- In the immediate vicinity you will find: football field, market, school, kindergarten, shopping centers, etc.