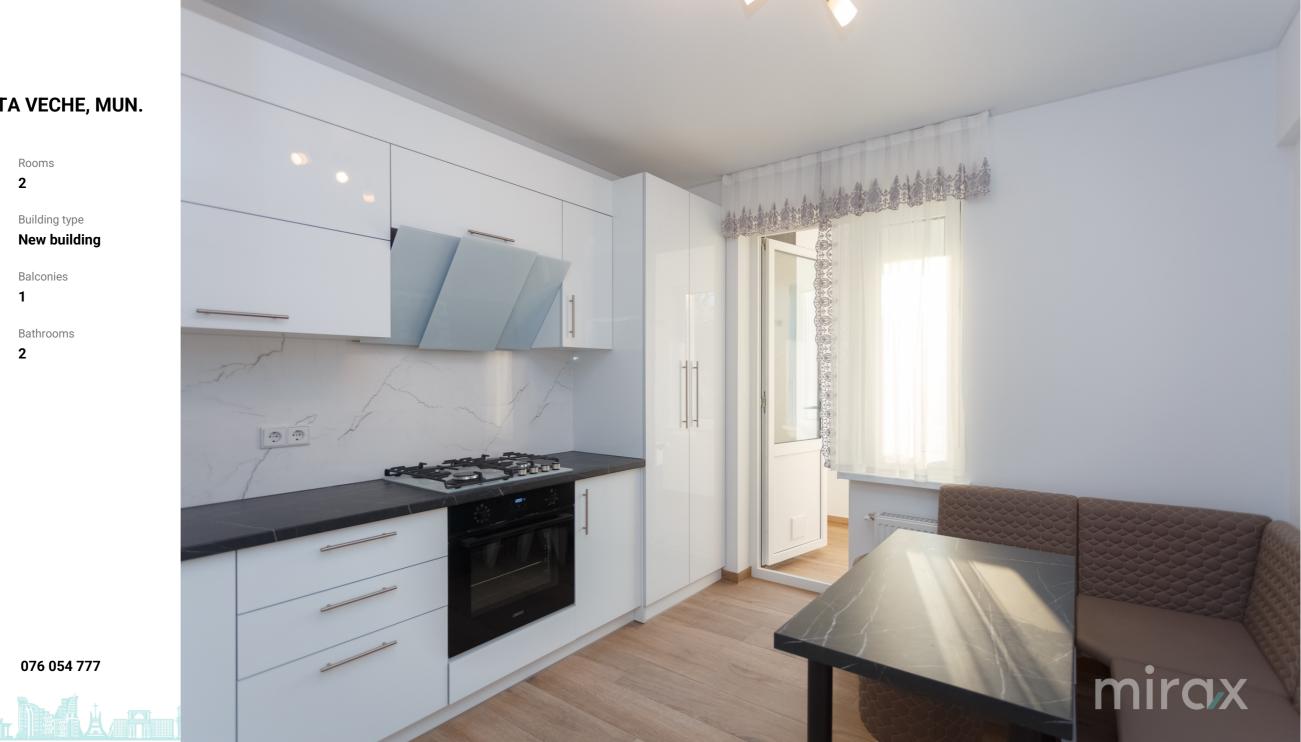

#### STR. IAZULUI, POȘTA VECHE, MUN. CHIȘINĂU

| Surface, m2           | Rooms              |
|-----------------------|--------------------|
| <b>66</b>             | <b>2</b>           |
| Floor                 | Building type      |
| <b>2/9</b>            | <b>New build</b> i |
| Real estate condition | Balconies          |
| Renovation            | <b>1</b>           |
| Heating               | Bathrooms          |
| Autonomous            | <b>2</b>           |

<sup>Sale</sup> 129 000 €

Roman Roman

Apartment for sale with 2 rooms and a living room, located in Poșta Veche sec., lazului str. Complex built by the Reconscivil company. Total area: 66.4 sqm Partitioning: 2 rooms, living room, kitchen, balcony, 2 sanitary blocks.

Features:

- euro repair;
- 3-pane windows, 5-chamber profile;
- autonomous heating;
- sound and thermal insulation;
- ceiling height 2.80 m;
- warm floor;
- air conditioning;
- furnished and equipped with equipment (country of origin Germany);
- playground for children.
- In the immediate vicinity you will find: football field, market, school, kindergarten, shopping centers, etc.