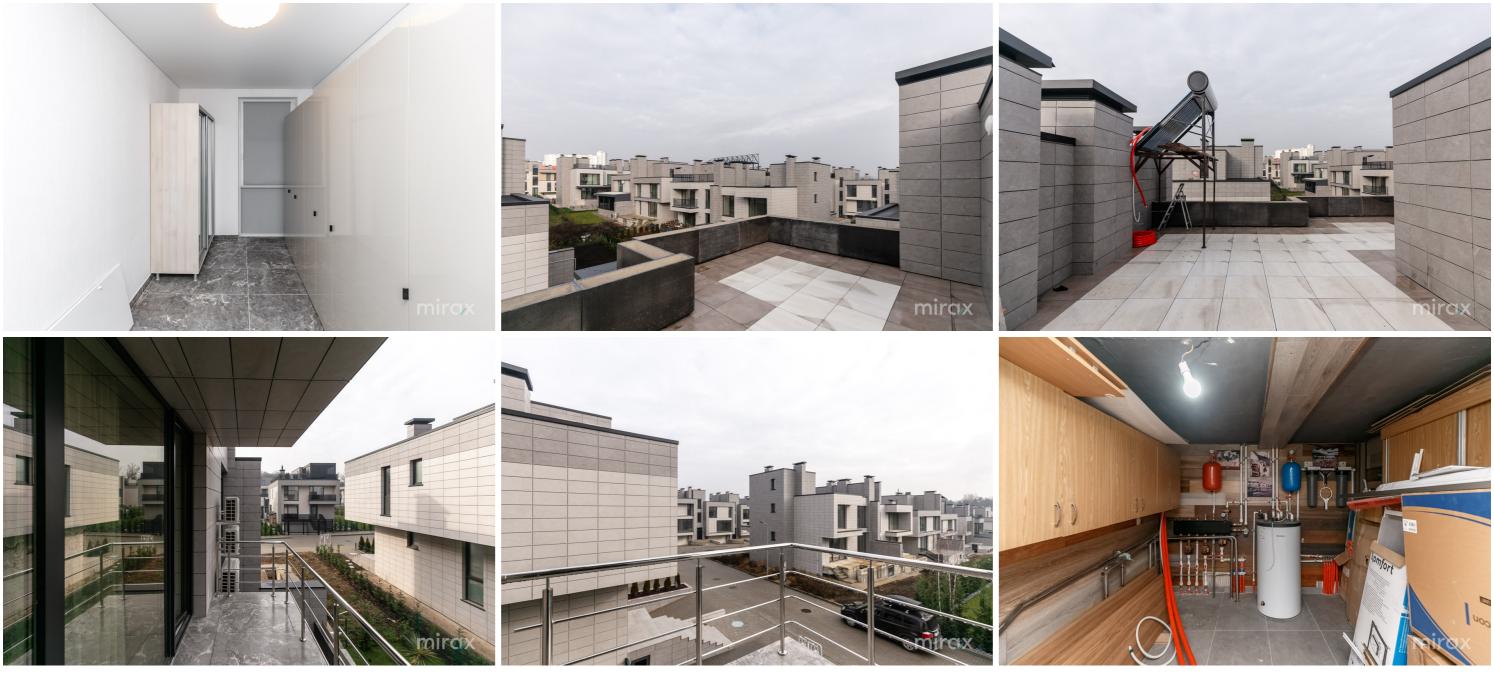

079 184 777

Duplex for rent on 4 levels, located in the Residential District "Poiana Pinului", sec. Botanica.

Land area: 3 ares

Total area: 370 sq m

Construction company "ExFactor".

Partitioning:

Level 1: - Basement: garage for 2 cars, laundry, bathroom, boiler room, room, storage room.

Level 2: - Residential ground floor: kitchen, living room, hallway, wardrobe, bathroom, terrace.

Level 3: - 3 bedrooms, wardrobe, 2 bathrooms, hallway. Level 4: - Office with access to the terrace.

Features: