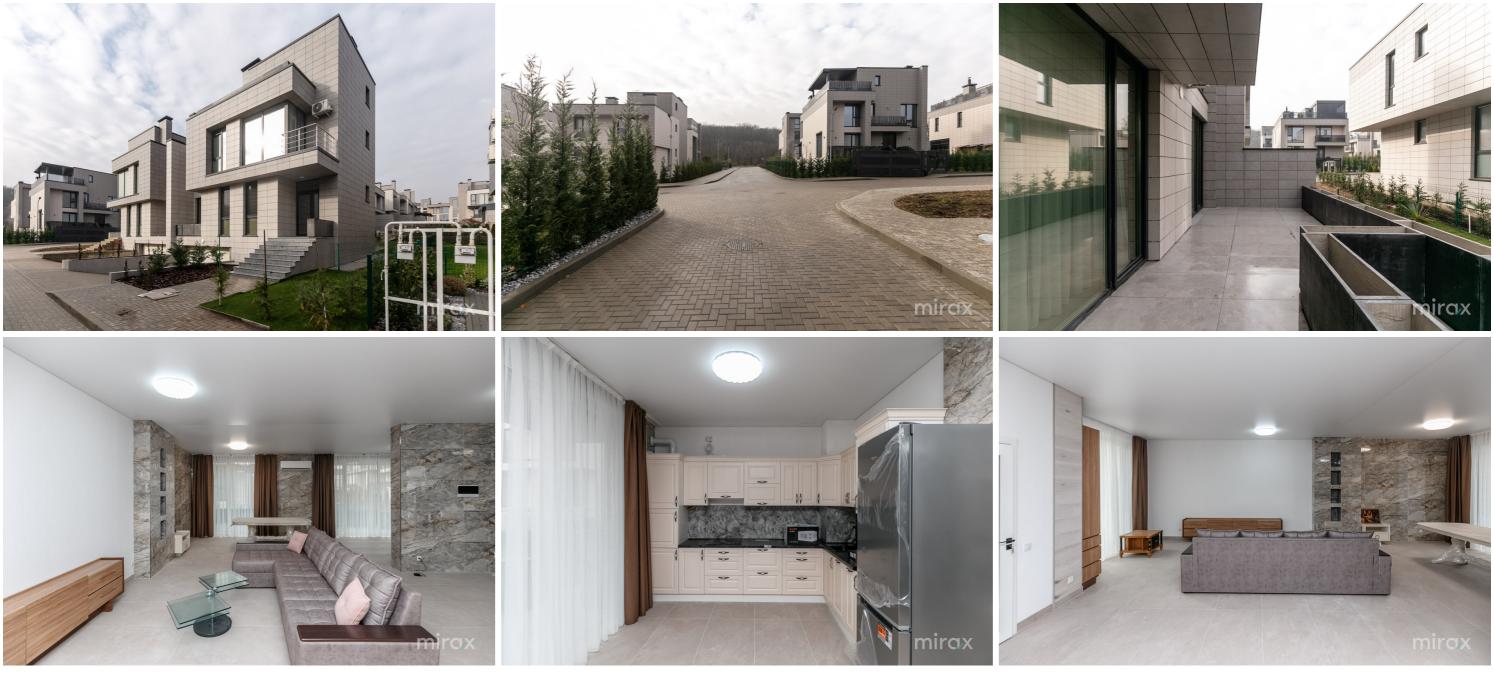

079 184 777

Duplex for rent on 4 levels, located in the Residential District "Poiana Pinului", sec. Botanica.

Land area: 3 ares

Total area: 370 sq m

Construction company "ExFactor".

Partitioning:

Level 1: - Basement: garage for 2 cars, laundry, bathroom, boiler room, room, storage room.

Level 2: - Residential ground floor: kitchen, living room, hallway, wardrobe, bathroom, terrace.

Level 3: - 3 bedrooms, wardrobe, 2 bathrooms, hallway. Level 4: - Office with access to the terrace.

Features:

- euro repair;

- furnished;

- added with technology;

- outdoor parking for 3 cars;

- concrete shell with beams oriented upwards;

- interior and exterior walls made of red brick, and between houses thermal insulation with 5cm mineral wool;