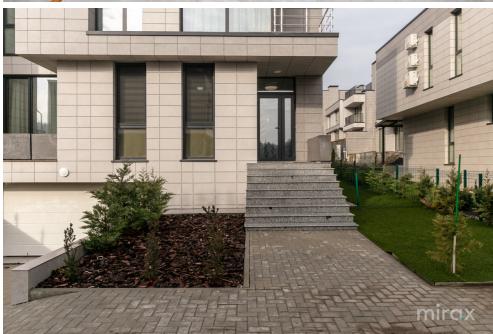

079 184 777

Duplex for rent on 4 levels, located in the Residential District "Poiana Pinului", sec. Botanica.

Land area: 3 ares

Total area: 370 sq m

Construction company "ExFactor".

Partitioning:

Level 1: - Basement: garage for 2 cars, laundry, bathroom, boiler room, room, storage room.

- euro repair;

- furnished;

- added with technology;

- outdoor parking for 3 cars;

- concrete shell with beams oriented upwards;

- interior and exterior walls made of red brick, and between houses thermal insulation with 5cm mineral wool;