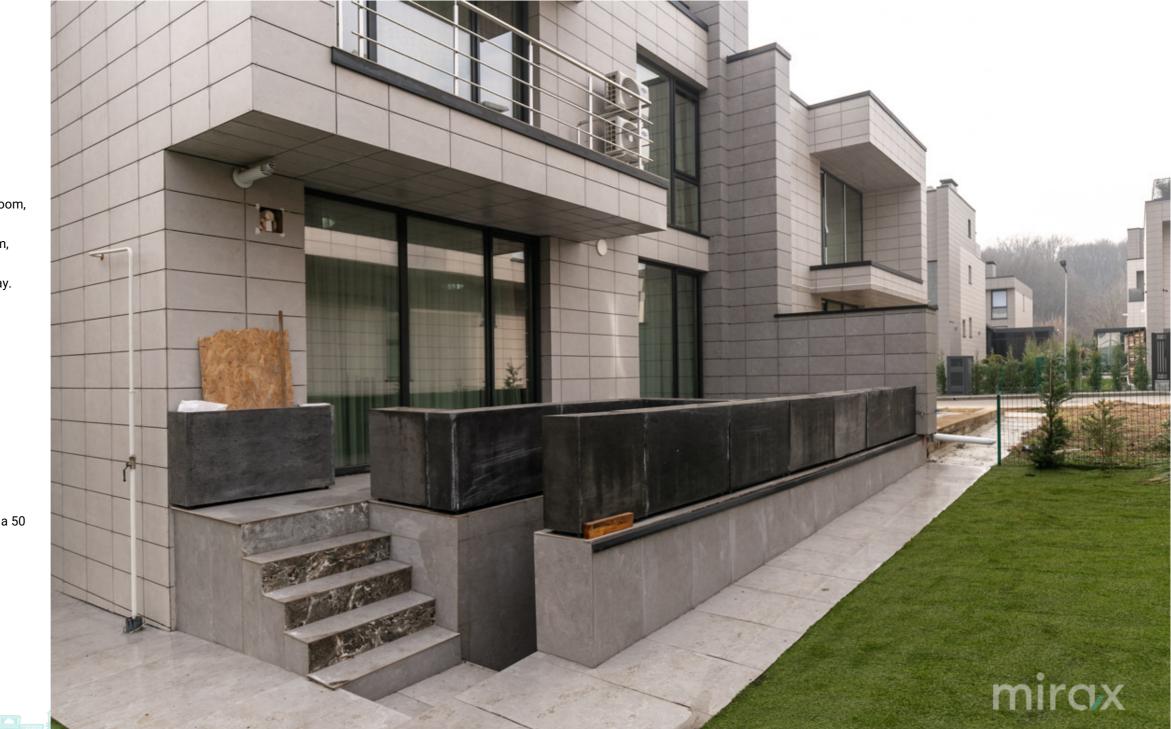

Level 2: - Residential ground floor: kitchen, living room, hallway, wardrobe, bathroom, terrace.

Level 3: - 3 bedrooms, wardrobe, 2 bathrooms, hallway. Level 4: - Office with access to the terrace.

Features:

- euro repair;

- furnished;

- added with technology;

- outdoor parking for 3 cars;

- concrete shell with beams oriented upwards;

- interior and exterior walls made of red brick, and between houses thermal insulation with 5cm mineral wool;

- 100 mm thick sound and thermal insulation with polystyrene concrete, leveling with cement mortar of a 50 mm thick floor;

- stained glass type insulating window, with 6 chamb

Petru Roșca 079 184 777

Localizare pe hartă STR. PĂȘUNILOR, BOTANICA, MUN. CHIȘINĂU