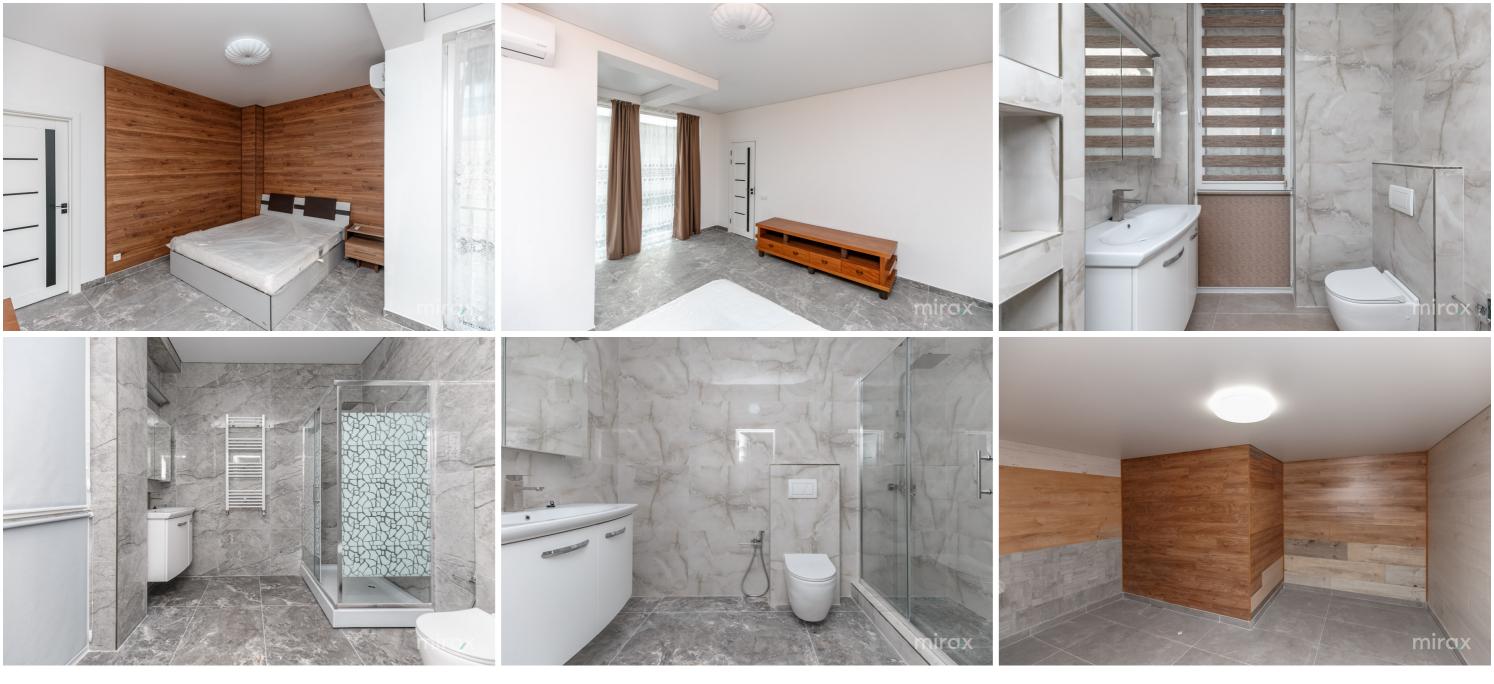

Level 2: - Residential ground floor: kitchen, living room, hallway, wardrobe, bathroom, terrace.

Level 3: - 3 bedrooms, wardrobe, 2 bathrooms, hallway. Level 4: - Office with access to the terrace.

Features: