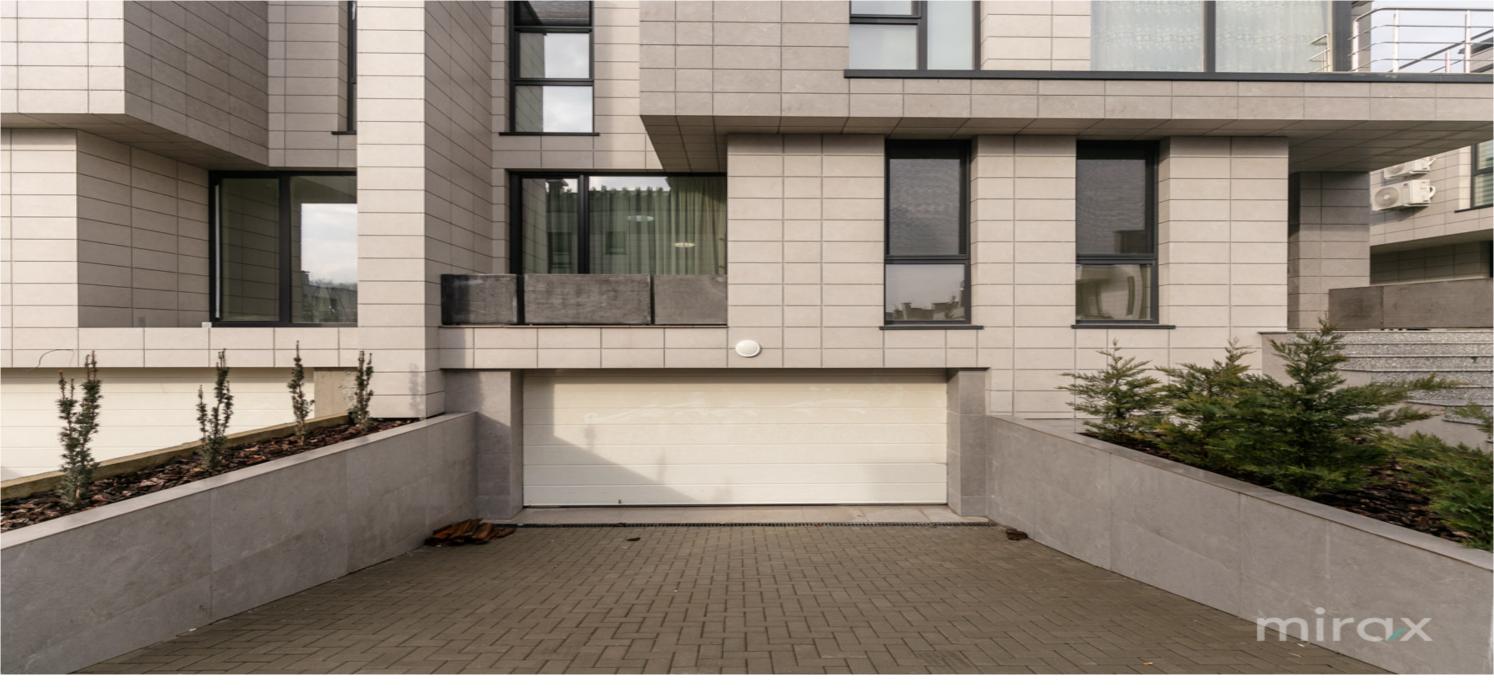

079 184 777

Duplex for rent on 4 levels, located in the Residential District "Poiana Pinului", sec. Botanica.

Land area: 3 ares

Total area: 370 sq m

Construction company "ExFactor".

Partitioning:

Level 1: - Basement: garage for 2 cars, laundry, bathroom, boiler room, room, storage room.

- euro repair;

- furnished;

- added with technology;

- outdoor parking for 3 cars;

- concrete shell with beams oriented upwards;

- interior and exterior walls made of red brick, and between houses thermal insulation with 5cm mineral wool;