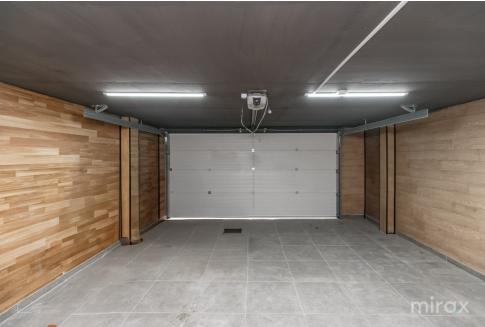

079 184 777

Duplex for rent on 4 levels, located in the Residential District "Poiana Pinului", sec. Botanica.

Land area: 3 ares

Total area: 370 sq m

Construction company "ExFactor".

Partitioning:

Level 1: - Basement: garage for 2 cars, laundry, bathroom, boiler room, room, storage room.