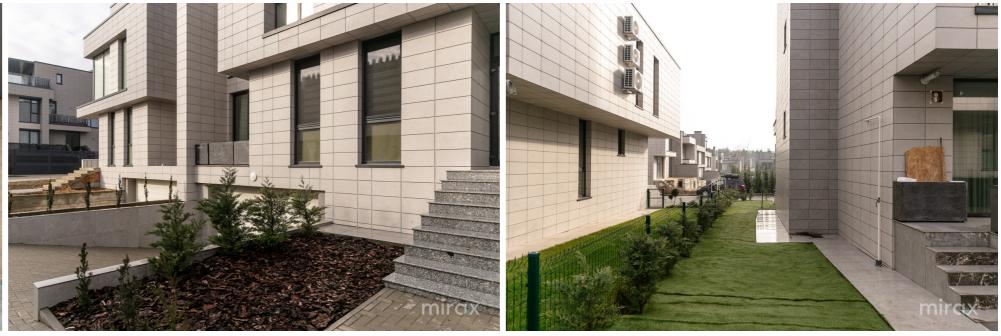

079 184 777

Duplex for rent on 4 levels, located in the Residential District "Poiana Pinului", sec. Botanica.

Land area: 3 ares

Total area: 370 sq m

Construction company "ExFactor".

Partitioning:

Level 1: - Basement: garage for 2 cars, laundry, bathroom, boiler room, room, storage room.

- euro repair;

- furnished;

- added with technology;

- outdoor parking for 3 cars;

- concrete shell with beams oriented upwards;

- interior and exterior walls made of red brick, and between houses thermal insulation with 5cm mineral wool;