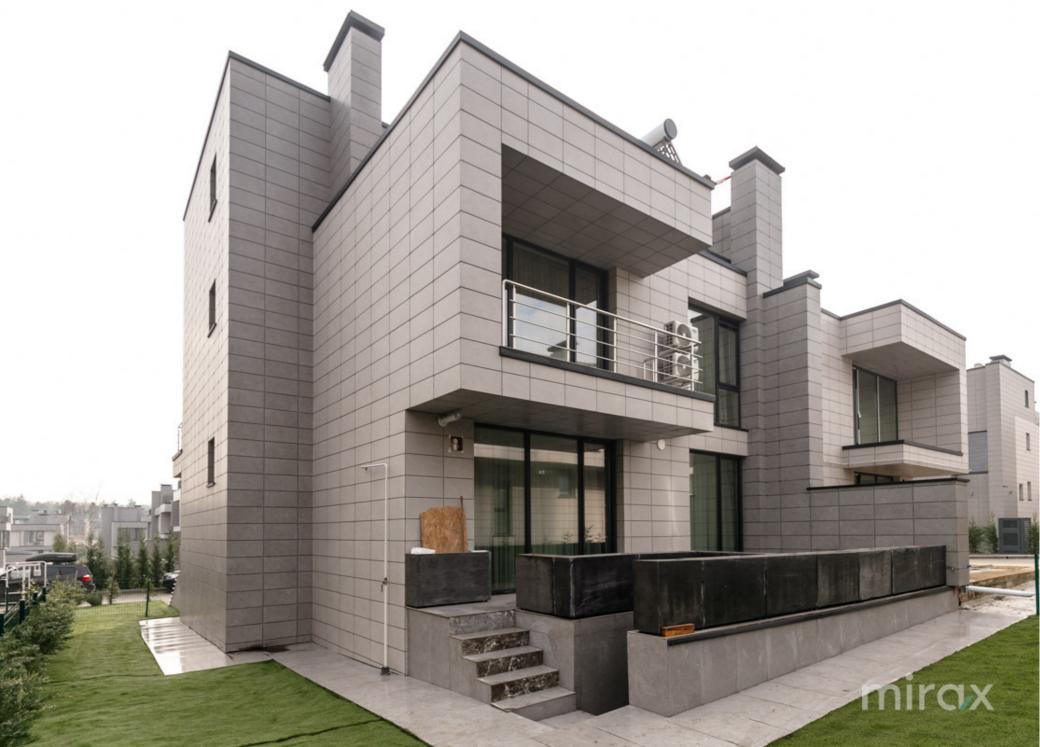

079 184 777

Duplex for rent on 4 levels, located in the Residential District "Poiana Pinului", sec. Botanica.

Land area: 3 ares

Total area: 370 sq m

Construction company "ExFactor".

Partitioning:

Level 1: - Basement: garage for 2 cars, laundry, bathroom, boiler room, room, storage room.

Level 2: - Residential ground floor: kitchen, living room, hallway, wardrobe, bathroom, terrace.

Level 3: - 3 bedrooms, wardrobe, 2 bathrooms, hallway. Level 4: - Office with access to the terrace.

Features:

- euro repair;

- furnished;

- added with technology;

- outdoor parking for 3 cars;

- concrete shell with beams oriented upwards;

- interior and exterior walls made of red brick, and between houses thermal insulation with 5cm mineral wool;