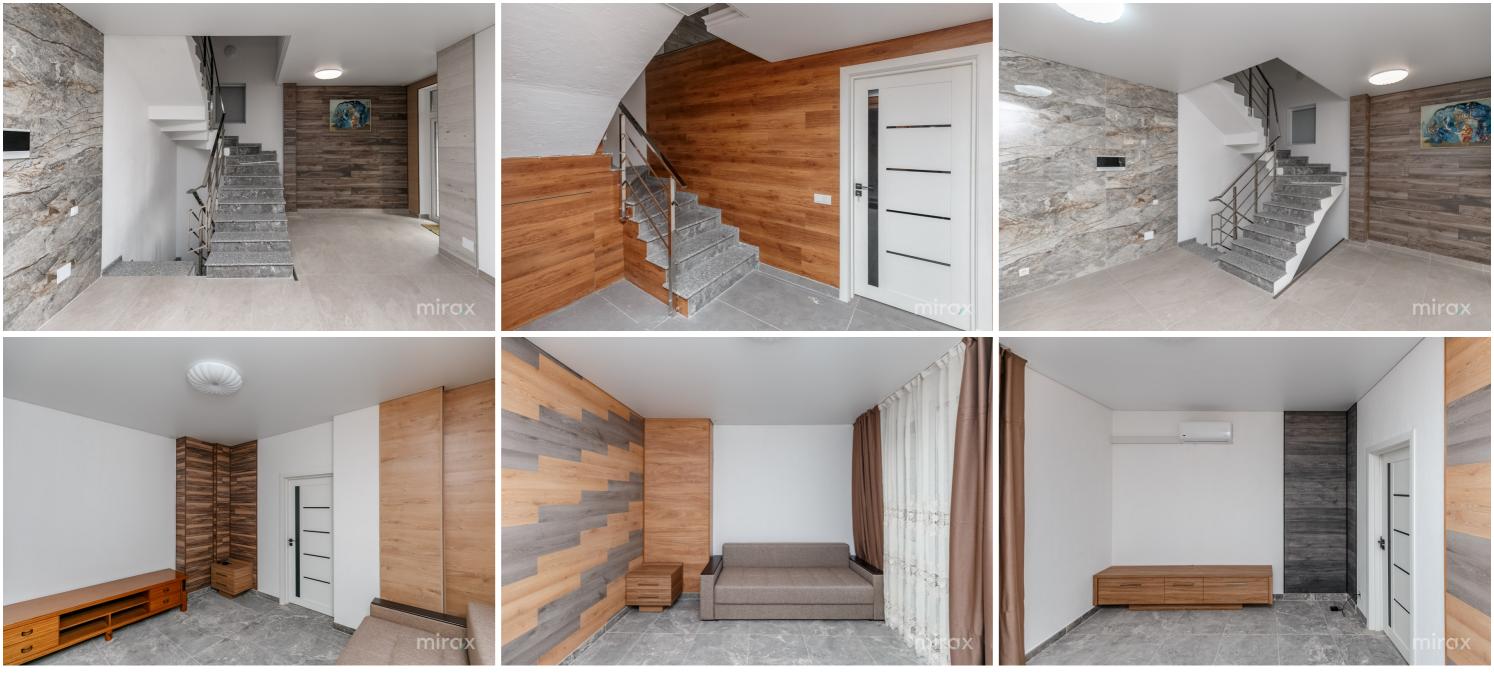

079 184 777

Duplex for rent on 4 levels, located in the Residential District "Poiana Pinului", sec. Botanica.

Land area: 3 ares

Total area: 370 sq m

Construction company "ExFactor".

Partitioning:

Level 1: - Basement: garage for 2 cars, laundry, bathroom, boiler room, room, storage room.

Level 2: - Residential ground floor: kitchen, living room, hallway, wardrobe, bathroom, terrace.

Level 3: - 3 bedrooms, wardrobe, 2 bathrooms, hallway. Level 4: - Office with access to the terrace.

Features: