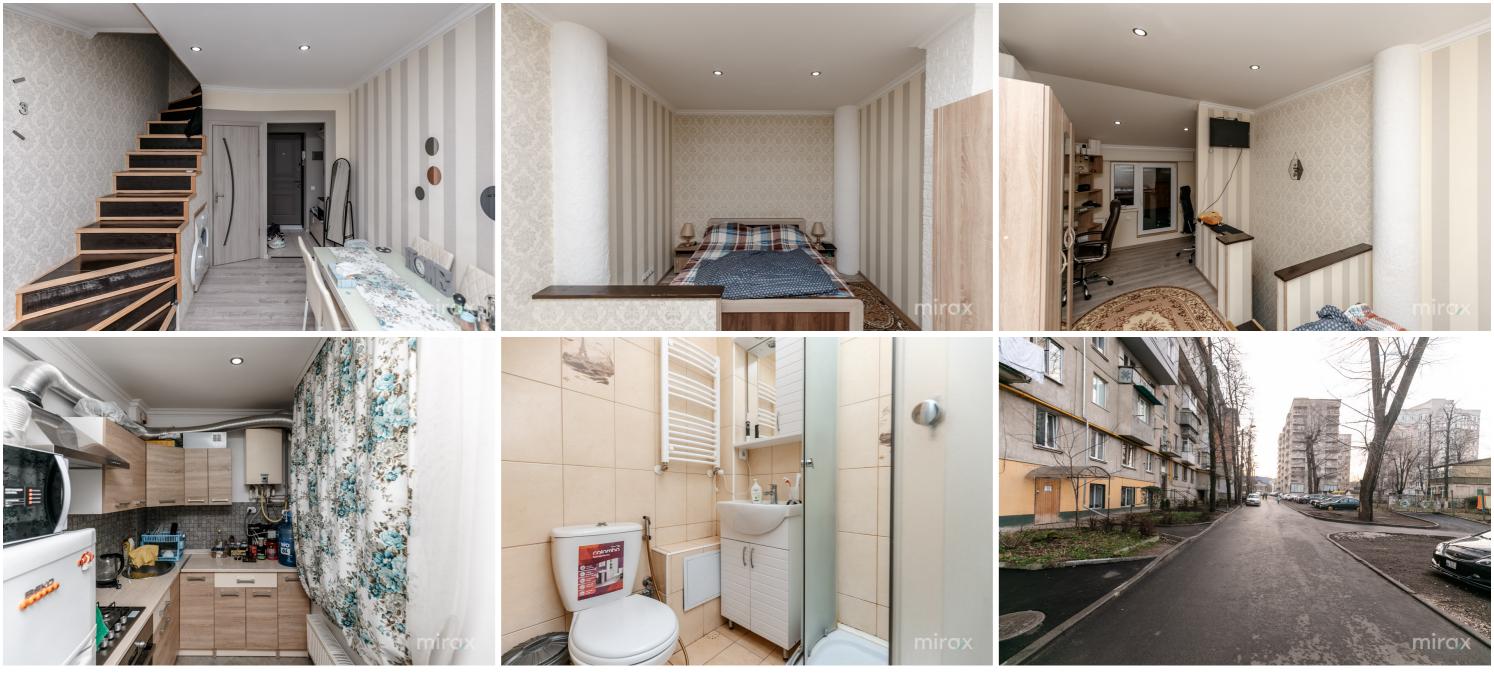

#### STR. NICOLAE TITULESCU, BOTANICA, MUN. CHIȘINĂU

| Surface, m2           | Rooms              |
|-----------------------|--------------------|
| 50                    | 1                  |
| Floor                 | Building type      |
| 6/6                   | Secondary building |
| Real estate condition | Balconies          |
| Renovation            | 1                  |
| Heating               | Bathrooms          |
| Autonomous            | 1                  |

<sup>Sale</sup> 68 000 €

1-room apartment for sale, located in sec. Botanica, on Nicolae Titulescu street.

Total area: 50 m.p.

Partitioning: 1 bedroom, kitchen with living room, hallway, bathroom.

0

0

Features:

- individual design;
- repair with the highest quality finishes;
- furnished and equipped with equipment;
- parking spaces in the yard;
- video surveillance;
- air conditioning.

In the immediate vicinity are: Valea Trandafirilor park, Kaufland, CC Elat, CC JUMBO, supermarket, pharmacy, bank, etc.