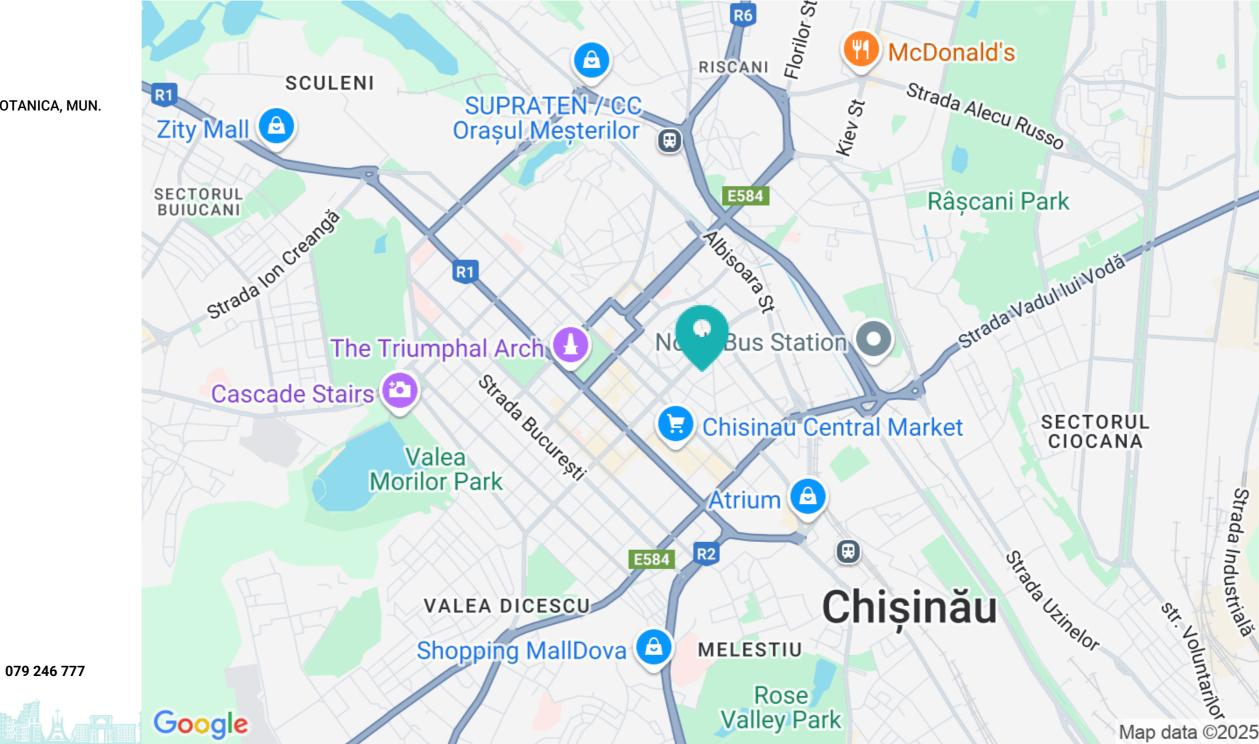

#### STR. NICOLAE TITULESCU, BOTANICA, MUN. CHIȘINĂU

| Surface, m2           | Rooms              |
|-----------------------|--------------------|
| 50                    | 1                  |
| Floor                 | Building type      |
| 6/6                   | Secondary building |
| Real estate condition | Balconies          |
| Renovation            | 1                  |
| Heating               | Bathrooms          |
| Autonomous            | 1                  |

Easy access to public transport in any direction of the city.

Dumitru Postolache \_ 079 246 777

Dumitru Postolache

Localizare pe hartă STR. NICOLAE TITULESCU, BOTANICA, MUN. CHIŞINĂU

 ♥
 STR. 31 AUGUST 1989, 85
 └
 078 27 77 17
 ☑
 OFFICE@MIRAX.MD