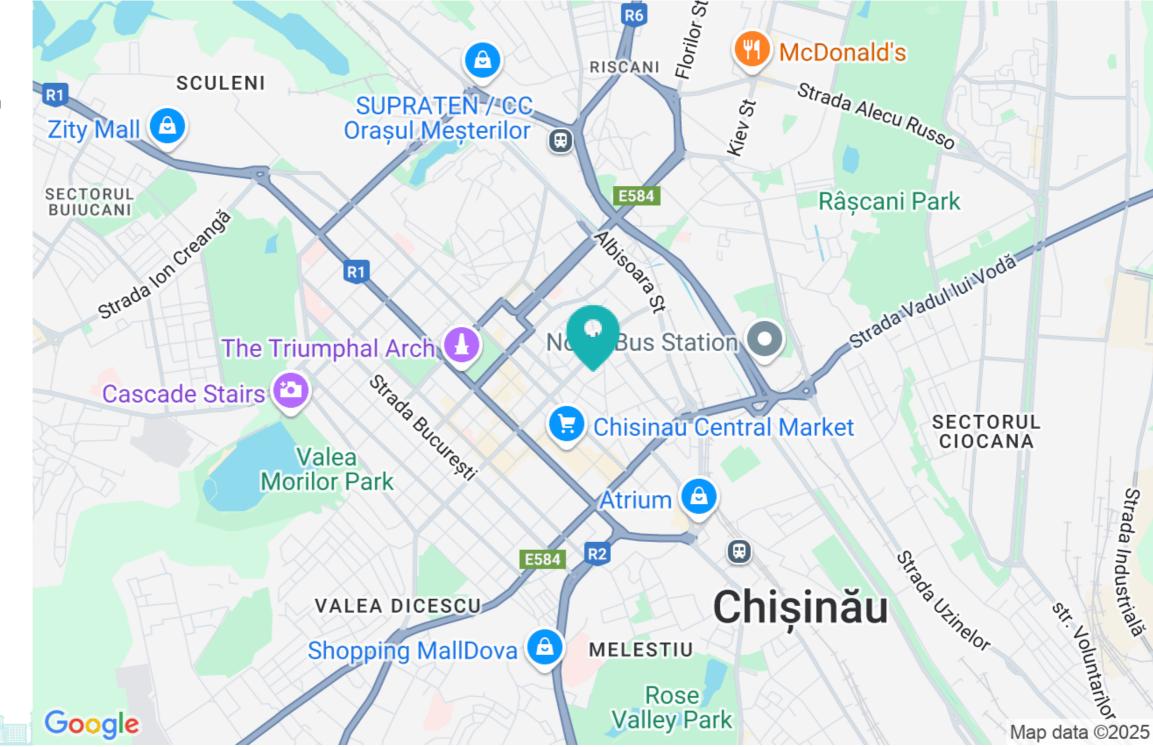

## mirax

Localizare pe hartă

STR. PAN HALIPPA, CENTRU, MUN. CHIŞINĂU

Marieta Popa

078 037 777

O STR. 31 AUGUST 1989, 85

**\** 078 27 77 17