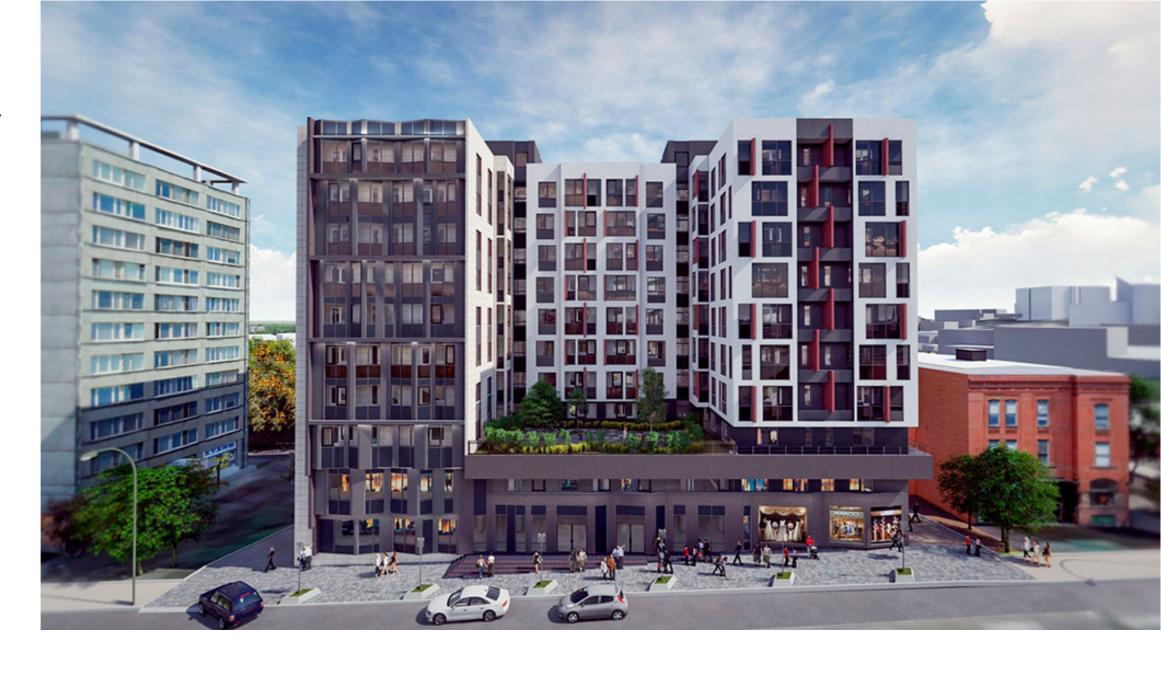

#### STR. PAN HALIPPA, CENTRU, MUN. CHIŞINĂU

Surface, m2

Rooms

60

2

Floor **7/9** 

Building type

New building

### mirax

Exclusive 2-bedroom apartment for sale, located in the Centru sector, str. Pantelimon Halippa.

Residential complex "Pan Halippa"

Total area: 60 sqm.

Partitioning: hall, kitchen, 2 bedrooms, sanitary block, closed balcony.

#### Features:

- Non-stop security and video surveillance of the area;
- Autonomous heating,
- Middle apartment;
- 4-chamber windows and mineral wool insulation
- The new generation of fire alarms;
- Smart intercom;
- Present informational communications;
- The courtyard of the block with restricted access, equipped with a playground;
- The elevator goes down to the underground parking lot;
- 2 levels of underground parking;
- Premium materials and Kleeman lifts made in Germany;
- 2.75 m ceilings;
- commissioning August 2026.