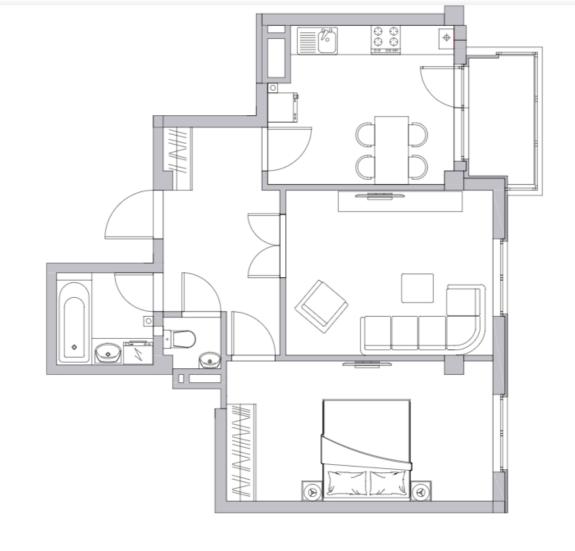

### mirax

Exclusive 2-bedroom apartment for sale, located in the Centru sector, str. Pantelimon Halippa.

Residential complex "Pan Halippa"

Total area: 60 sqm.

Partitioning: hall, kitchen, 2 bedrooms, sanitary block, closed balcony.