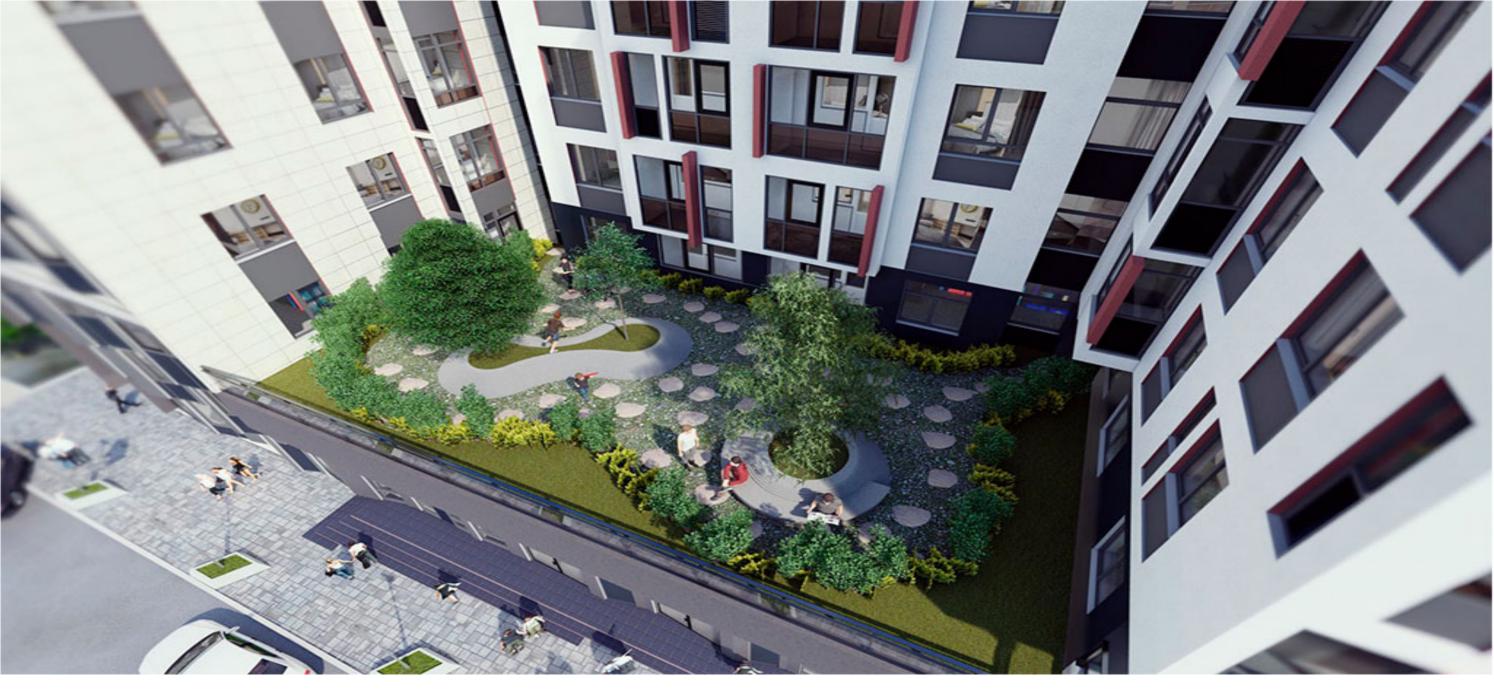

#### Features:

- Non-stop security and video surveillance of the area;
- Autonomous heating,
- Middle apartment;
- 4-chamber windows and mineral wool insulation
- The new generation of fire alarms;
- Smart intercom;
- Present informational communications;
- The courtyard of the block with restricted access, equipped with a playground;
- The elevator goes down to the underground parking lot;
- 2 levels of underground parking;
- Premium materials and Kleeman lifts made in Germany;
- 2.75 m ceilings;
- commissioning August 2026.