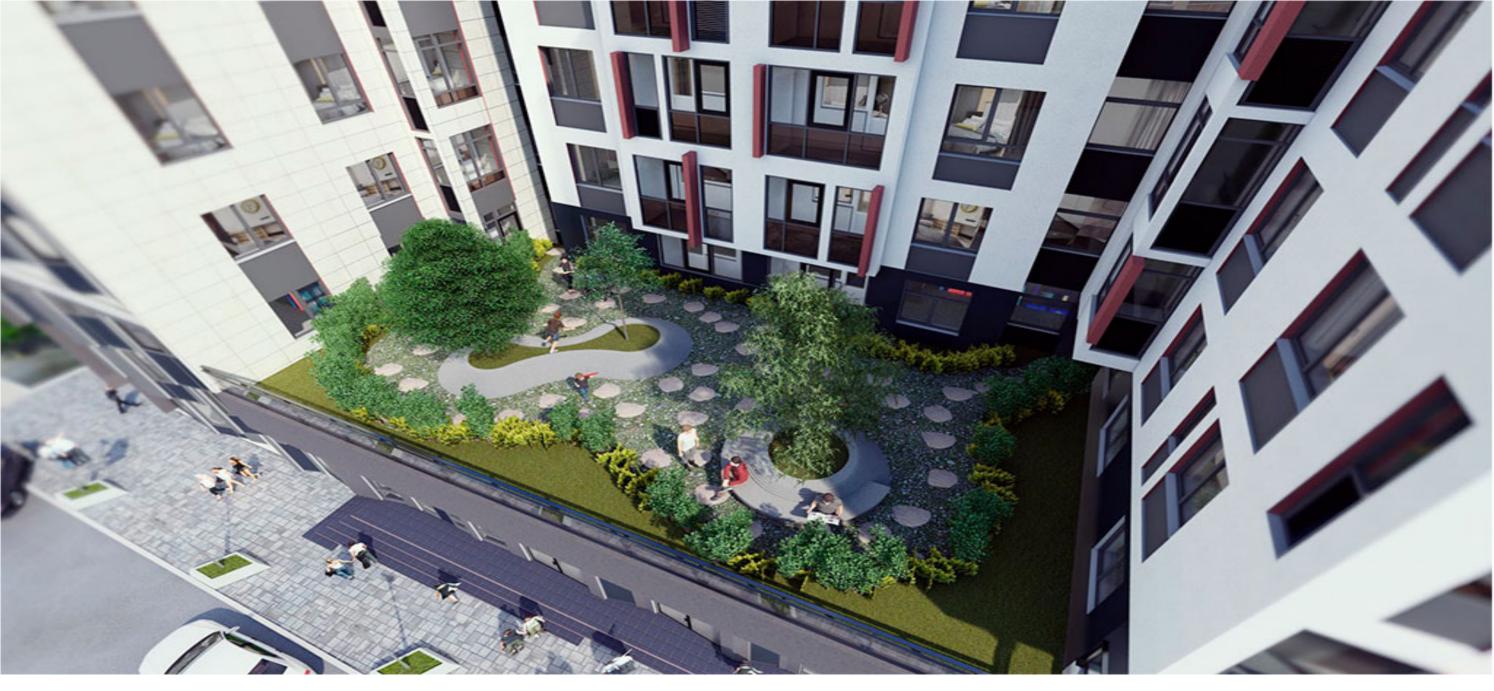

## mirax

- Exclusive 1-bedroom apartment for sale, located in the
- Centru sector, str. Pantelimon Halippa.
- Residential complex "Pan Halippa"
- Total area: 49 sqm.
- Partitioning: hall, kitchen, bedroom, sanitary block, closed
- balcony.
- Features:
- Non-stop security and video surveillance of the area;
- Autonomous heating,
- 4-chamber windows and mineral wool insulation;
- The new generation of fire alarms;
- Smart intercom;
- Present informational communications;
- The courtyard of the block with restricted access,
- equipped with a playground;
- The elevator goes down to the underground parking lot;
- 2 levels of underground parking;
- Premium materials and Kleeman lifts made in Germany;
- 2.75 m ceilings;
- commissioning August 2026.