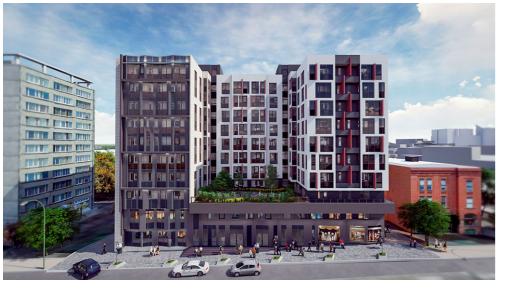

## mirax

## STR. PAN HALIPPA, CENTRU, MUN. CHIŞINĂU

| Surface, m2           | Rooms               |
|-----------------------|---------------------|
| <b>49</b>             | 1                   |
| Floor                 | Building type       |
| <b>4/9</b>            | <b>New building</b> |
| Real estate condition | Heating             |
| White variant         | Autonomous          |

## mirax

- Exclusive 1-bedroom apartment for sale, located in the
- Centru sector, str. Pantelimon Halippa.
- Residential complex "Pan Halippa"
- Total area: 49 sqm.
- Partitioning: hall, kitchen, bedroom, sanitary block, closed
- balcony.
- Features:
- Non-stop security and video surveillance of the area;
- Autonomous heating,
- 4-chamber windows and mineral wool insulation;
- The new generation of fire alarms;
- Smart intercom;
- Present informational communications;
- The courtyard of the block with restricted access,
- equipped with a playground;
- The elevator goes down to the underground parking lot;
- 2 levels of underground parking;
- Premium materials and Kleeman lifts made in Germany;
- 2.75 m ceilings;
- commissioning August 2026.