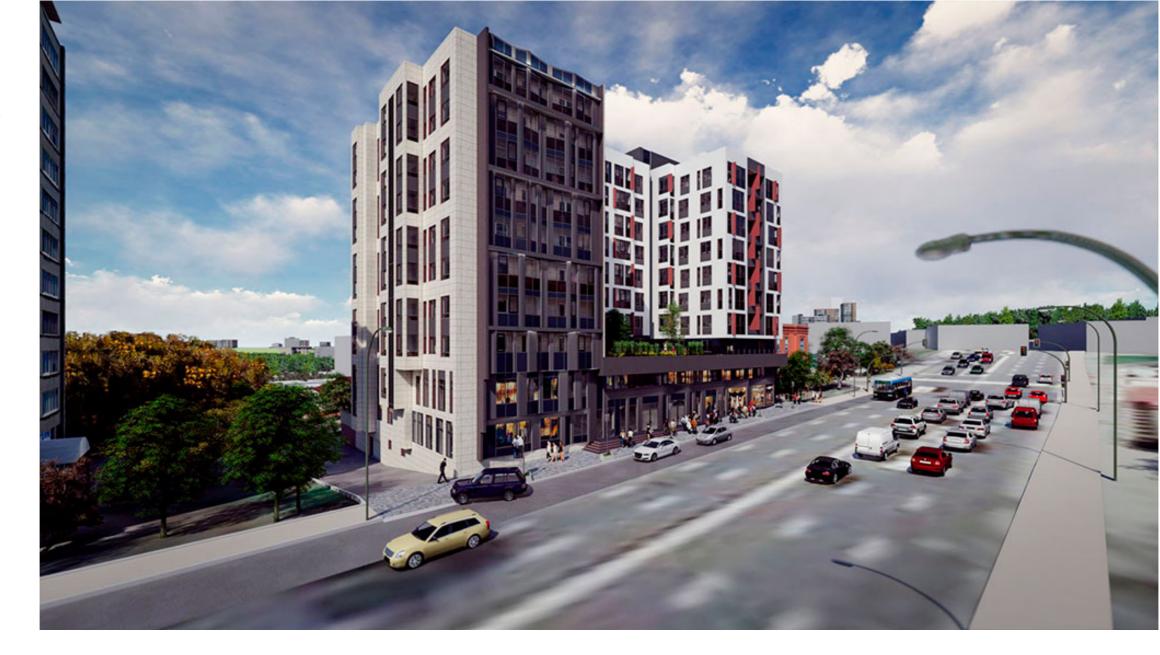

## mirax

- Exclusive 1-bedroom apartment for sale, located in the
- Centru sector, str. Pantelimon Halippa.
- Residential complex "Pan Halippa"
- Total area: 49 sqm.
- Partitioning: hall, kitchen, bedroom, sanitary block, closed
- balcony.
- Features:
- Non-stop security and video surveillance of the area;
- Autonomous heating,
- 4-chamber windows and mineral wool insulation;
- The new generation of fire alarms;
- Smart intercom;
- Present informational communications;
- The courtyard of the block with restricted access,
- equipped with a playground;
- The elevator goes down to the underground parking lot;
- 2 levels of underground parking;
- Premium materials and Kleeman lifts made in Germany;
- 2.75 m ceilings;
- commissioning August 2026.