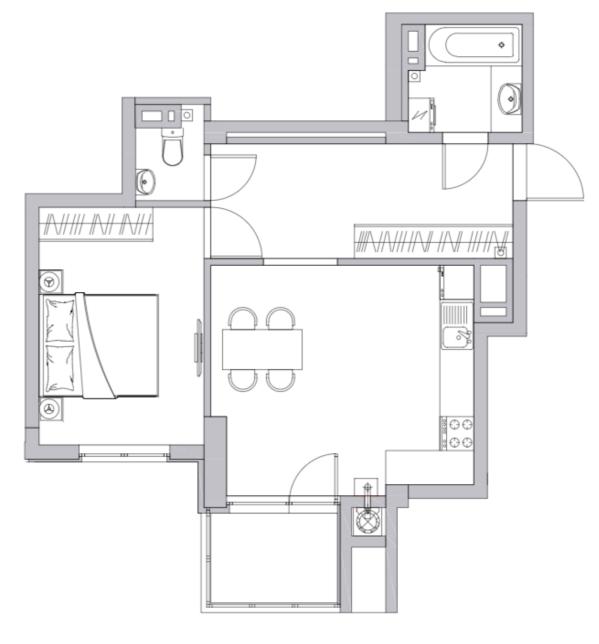

## STR. PAN HALIPPA, CENTRU, MUN. CHIŞINĂU

| Surface, m2           | Rooms               |
|-----------------------|---------------------|
| <b>49</b>             | 1                   |
| Floor                 | Building type       |
| <b>4/9</b>            | <b>New building</b> |
| Real estate condition | Heating             |
| White variant         | Autonomous          |

Bathrooms **1** 

<sup>Sale</sup> 65 000 €

## mirax

- Exclusive 1-bedroom apartment for sale, located in the
- Centru sector, str. Pantelimon Halippa.
- Residential complex "Pan Halippa"
- Total area: 49 sqm.
- Partitioning: hall, kitchen, bedroom, sanitary block, closed
- balcony.
- Features:
- Non-stop security and video surveillance of the area;
- Autonomous heating,
- 4-chamber windows and mineral wool insulation;
- The new generation of fire alarms;
- Smart intercom;
- Present informational communications;
- The courtyard of the block with restricted access,
- equipped with a playground;
- The elevator goes down to the underground parking lot;
- 2 levels of underground parking;
- Premium materials and Kleeman lifts made in Germany;
- 2.75 m ceilings;
- commissioning August 2026.