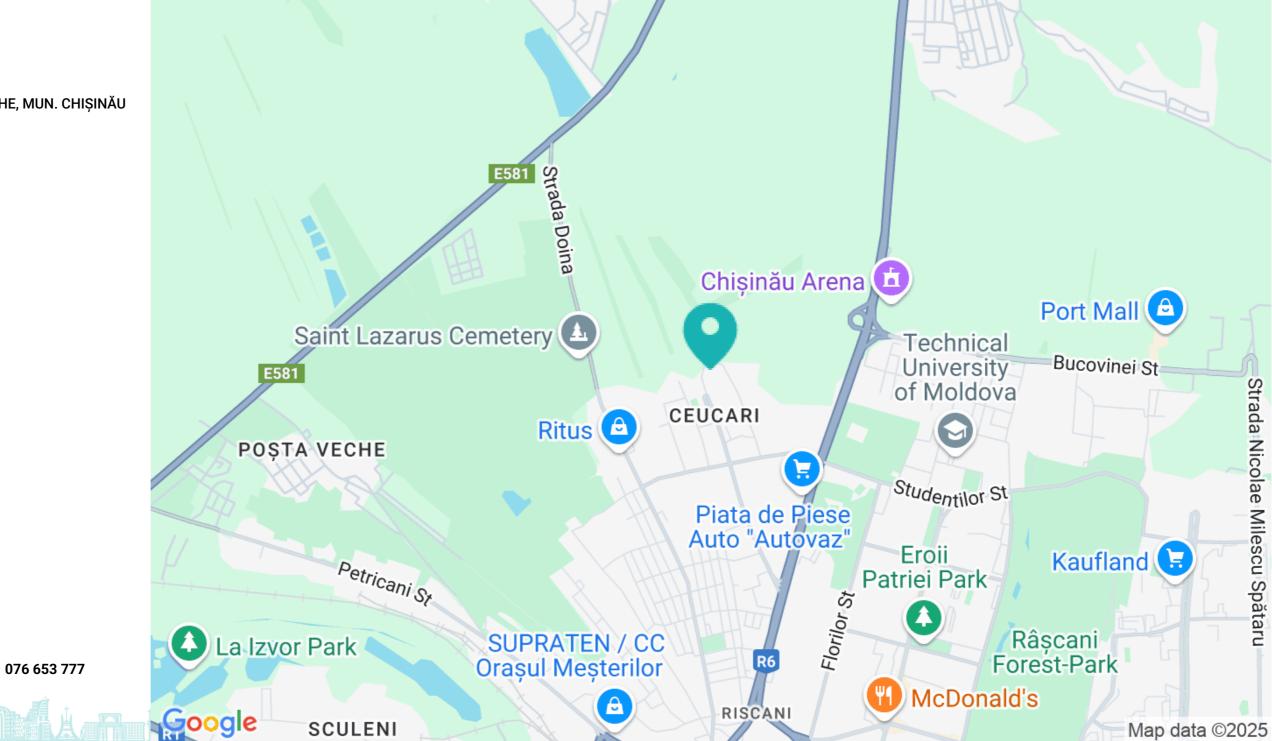

complex.

Construction company: LAGMAR. Commissioning - year

2025.

Total area: 40 m.p.

Partitioning: entrance hall, kitchen, bedroom, sanitary

block, balcony.

Features:

- white version;

- autonomous heating;

- thermopan grams;

- underground parking;

- video surveillance;

Elena Andronachi

- courtyard with restricted access;

- playground for children.

The courtyard of the complex is equipped with a playground for children, 24/24 security and video surveillance, and underground parking.

In the immediate vicinity you can find: banks, beauty salons, supermarkets, kindergartens, high schools, etc. Easy access to public transport in any direction of the city.

076 653 777



CARTIERUL CLUJ ÎN CHIŞINĂU

Elena Andronachi

Localizare pe hartă STR. CEUCARI, POȘTA VECHE, MUN. CHIȘINĂU