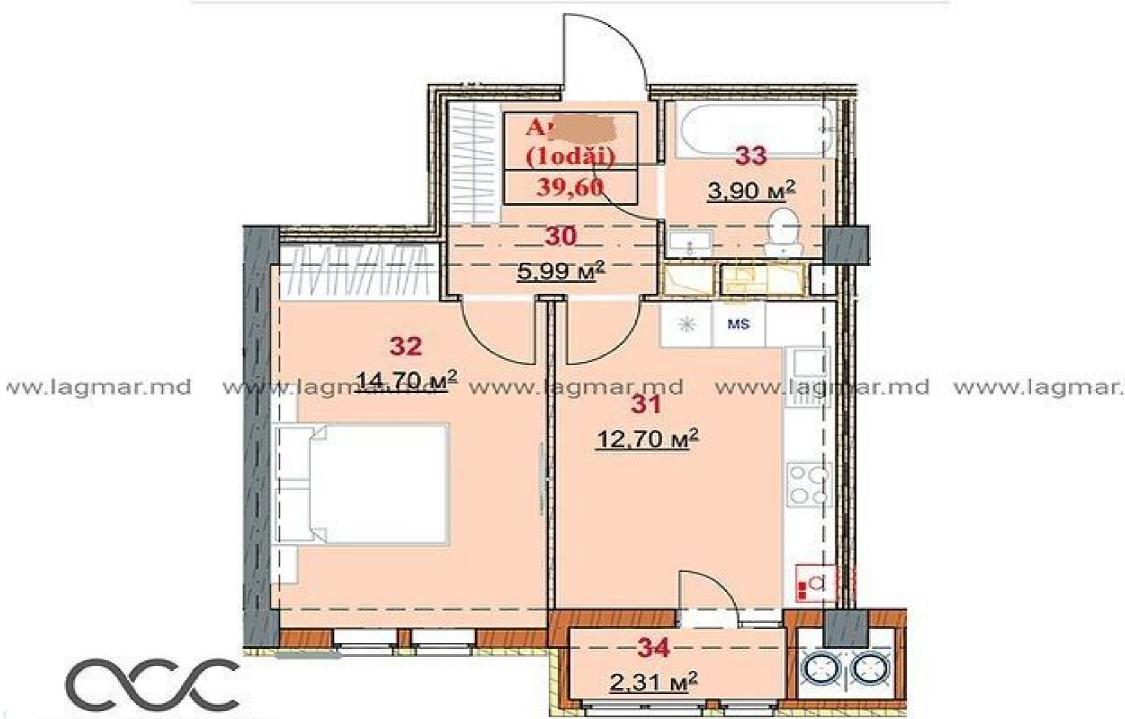

#### STR. CEUCARI, POȘTA VECHE, MUN. CHIȘINĂU

076 653 777

| Surface, m2           | Rooms         |
|-----------------------|---------------|
| <b>40</b>             | 1             |
| Floor                 | Building type |
| <b>2/9</b>            | New building  |
| Real estate condition | Balconies     |
| White variant         | <b>1</b>      |
| Heating               | Bathrooms     |
| Autonomous            | <b>1</b>      |

Partitioning: entrance hall, kitchen, bedroom, sanitary

block, balcony.

Features:

- white version;

- autonomous heating;

- thermopan grams;

- underground parking;

- video surveillance;