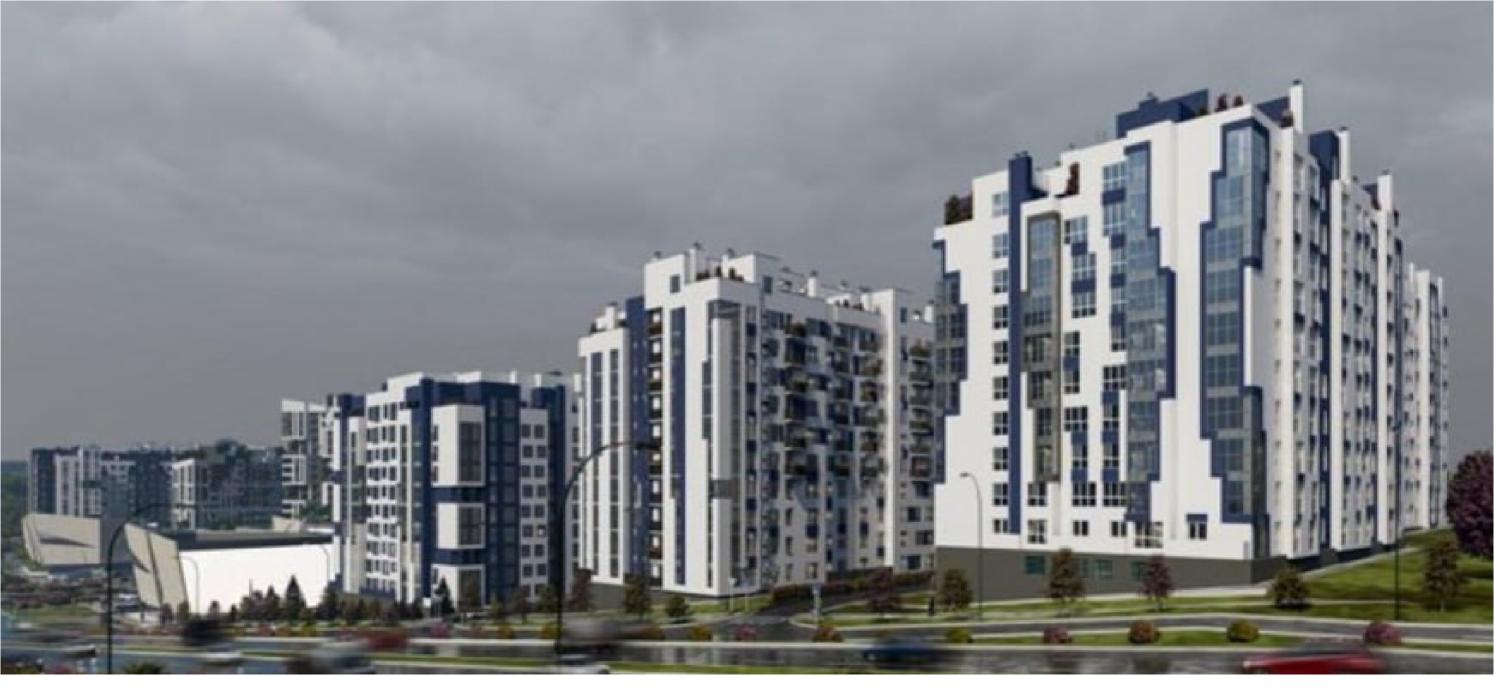

<sup>Sale</sup> 56 000 €

Elena Andronachi

1-room apartment for sale located in sec. Pošta Veche,

on str. Ceucari

CLUJ DISTRICT residential complex.

Construction company: LAGMAR. Commissioning - year

2025.

Total area: 40 m.p.

In the immediate vicinity you can find: banks, beauty salons, supermarkets, kindergartens, high schools, etc. Easy access to public transport in any direction of the city.

076 653 777

CARTIERUL CLUJ ÎN CHIŞINĂU