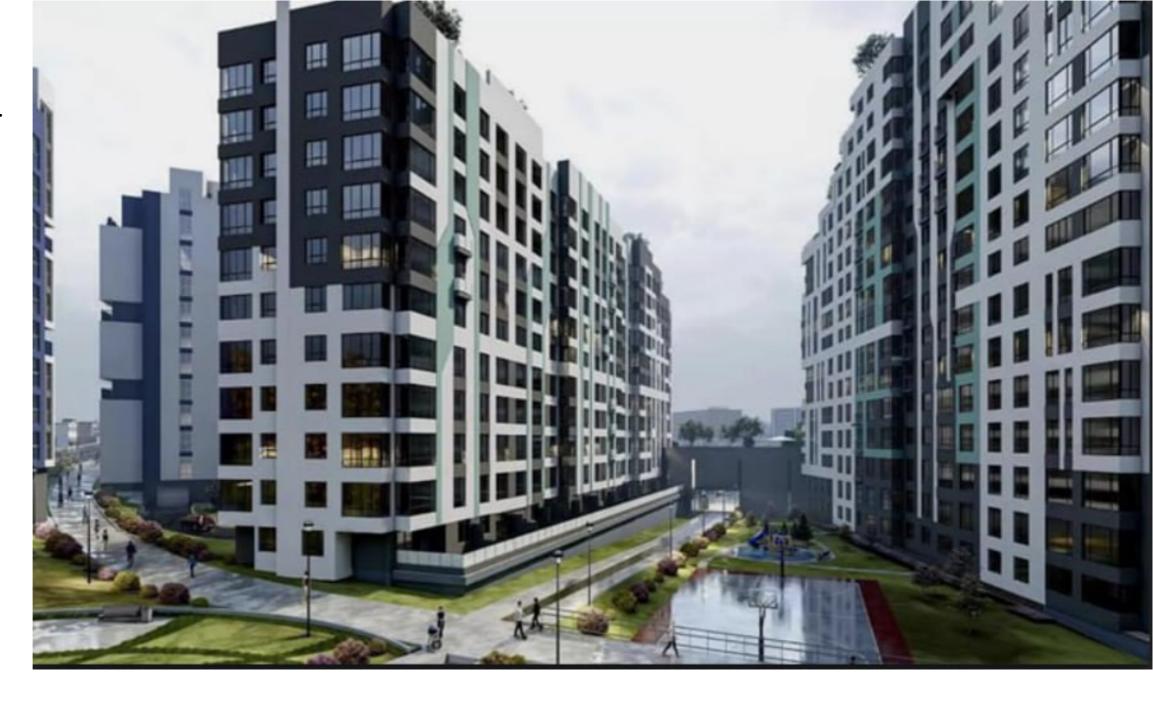

<sup>Sale</sup> 56 000 €

Elena Andronachi

1-room apartment for sale located in sec. Pošta Veche,

on str. Ceucari

CLUJ DISTRICT residential complex.

Construction company: LAGMAR. Commissioning - year

2025.

Total area: 40 m.p.

Elena Andronachi

- courtyard with restricted access;

- playground for children.

The courtyard of the complex is equipped with a playground for children, 24/24 security and video surveillance, and underground parking.

In the immediate vicinity you can find: banks, beauty salons, supermarkets, kindergartens, high schools, etc. Easy access to public transport in any direction of the city.

076 653 777

CARTIERUL CLUJ ÎN CHIŞINĂU