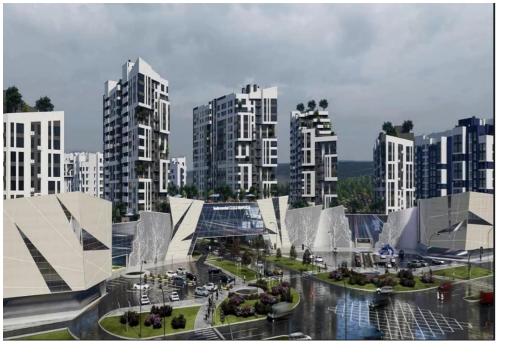

<sup>Sale</sup> 56 000 €

Elena Andronachi

1-room apartment for sale located in sec. Pošta Veche,

on str. Ceucari

CLUJ DISTRICT residential complex.

Construction company: LAGMAR. Commissioning - year

2025.

Total area: 40 m.p.

Partitioning: entrance hall, kitchen, bedroom, sanitary

block, balcony.

Features:

- white version;

- autonomous heating;

- thermopan grams;

- underground parking;

- video surveillance;

Elena Andronachi

- courtyard with restricted access;

- playground for children.

The courtyard of the complex is equipped with a playground for children, 24/24 security and video surveillance, and underground parking.

In the immediate vicinity you can find: banks, beauty salons, supermarkets, kindergartens, high schools, etc. Easy access to public transport in any direction of the city.

076 653 777

CARTIERUL CLUJ ÎN CHIŞINĂU