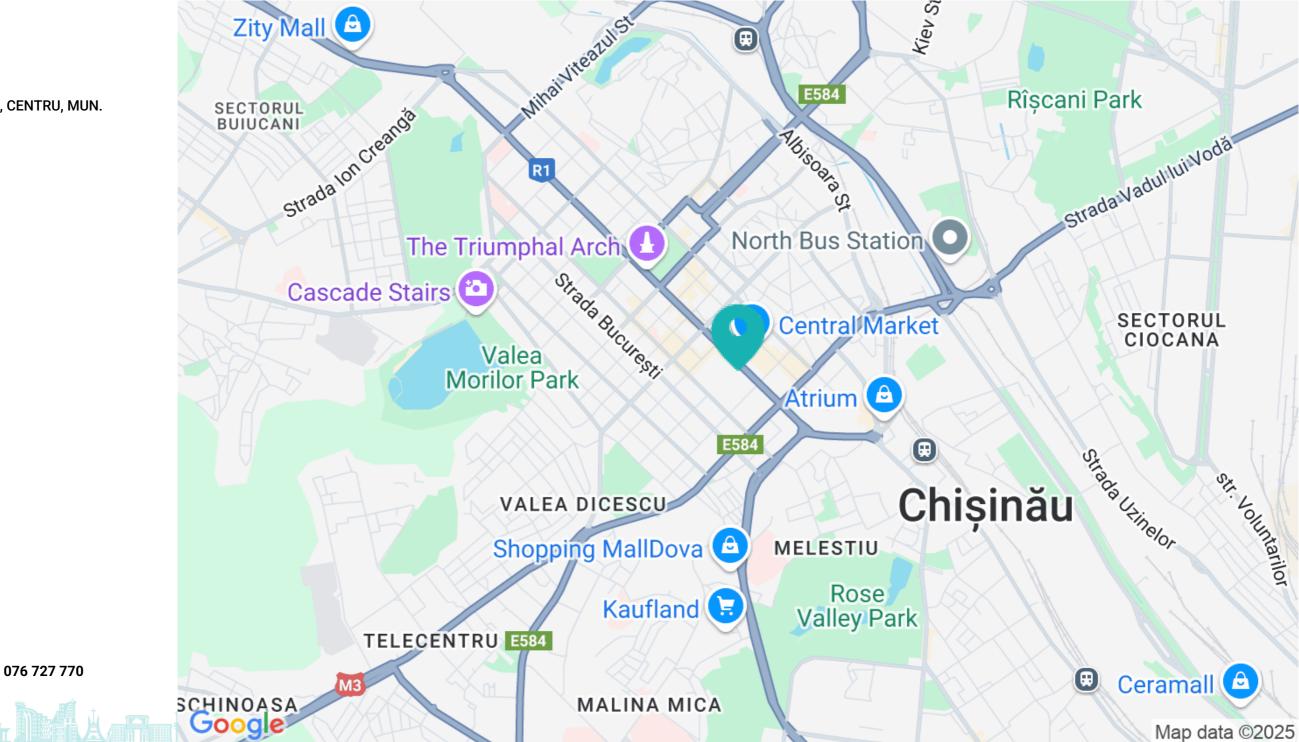

Localizare pe hartă BD. ȘTEFAN CEL MARE, CENTRU, MUN. CHIȘINĂU

🝳 STR. 31 AUGUST 1989, 85 🛛 💪 078 27 77 17 🛛 🎽 OFFICE@MIRAX.MD