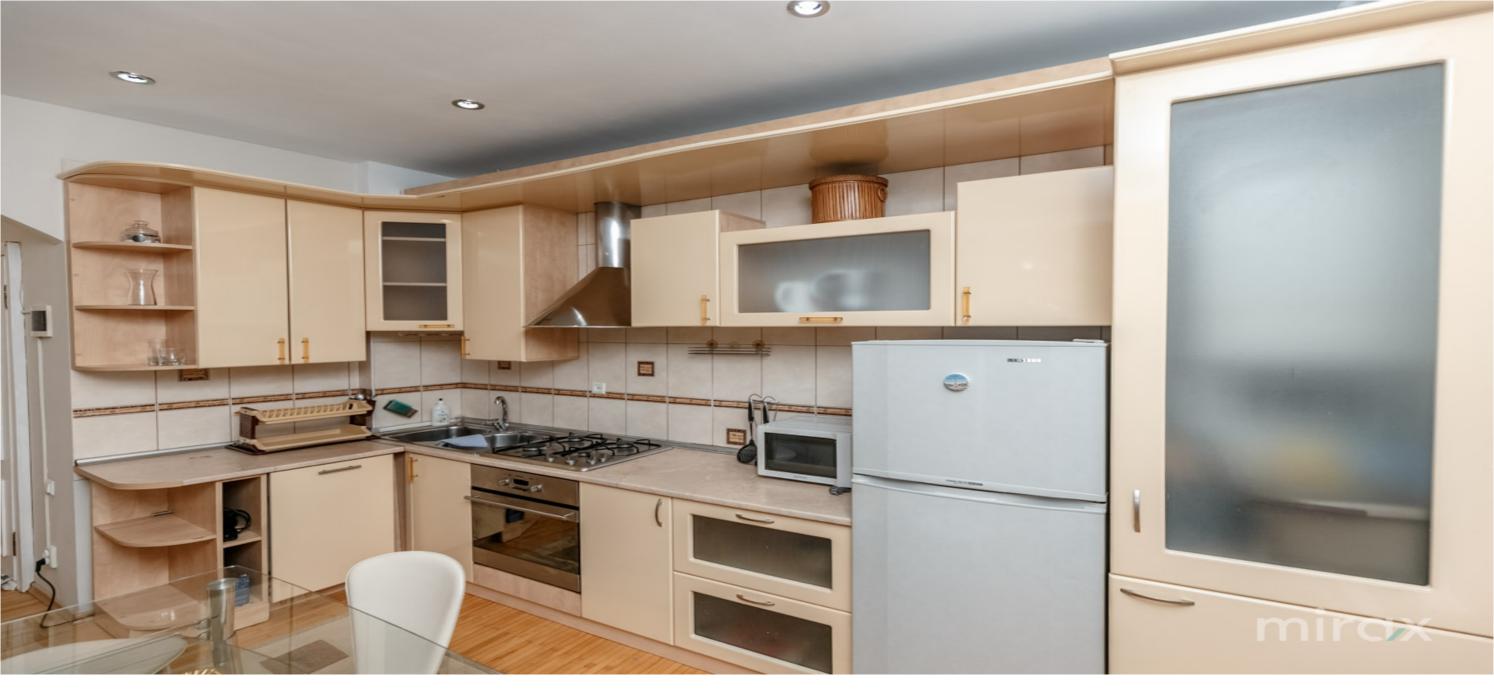

Apartment for rent with 1 room and living room, located in sec. Center, bld. Stephen the Great.

Total area: 56 sqm.

Partitioning: entrance hall, kitchen combined with living room, bedroom, dressing room, bathroom block. Features:

- furnished;
- equipped with household appliances;
- ultra favorable location;
- air conditioner;
- dishwasher;
- present informational communications;
- autonomous heating;
- courtyard with restricted access and equipped with a playground;
- video surveillance.