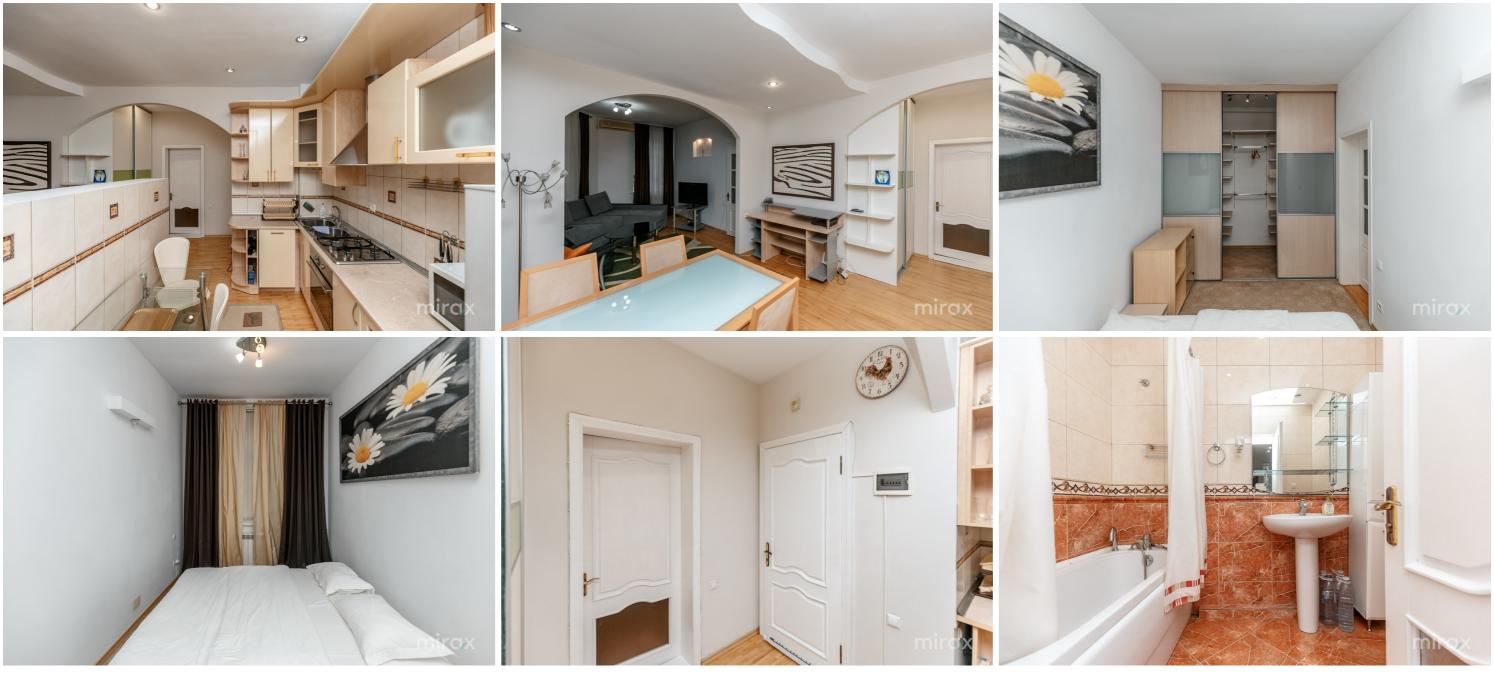

Apartment for rent with 1 room and living room, located in sec. Center, bld. Stephen the Great.

Total area: 56 sqm.

Partitioning: entrance hall, kitchen combined with living room, bedroom, dressing room, bathroom block. Features:

- furnished;
- equipped with household appliances;
- ultra favorable location;
- air conditioner;
- dishwasher;
- present informational communications;
- autonomous heating;
- courtyard with restricted access and equipped with a playground;
- video surveillance.