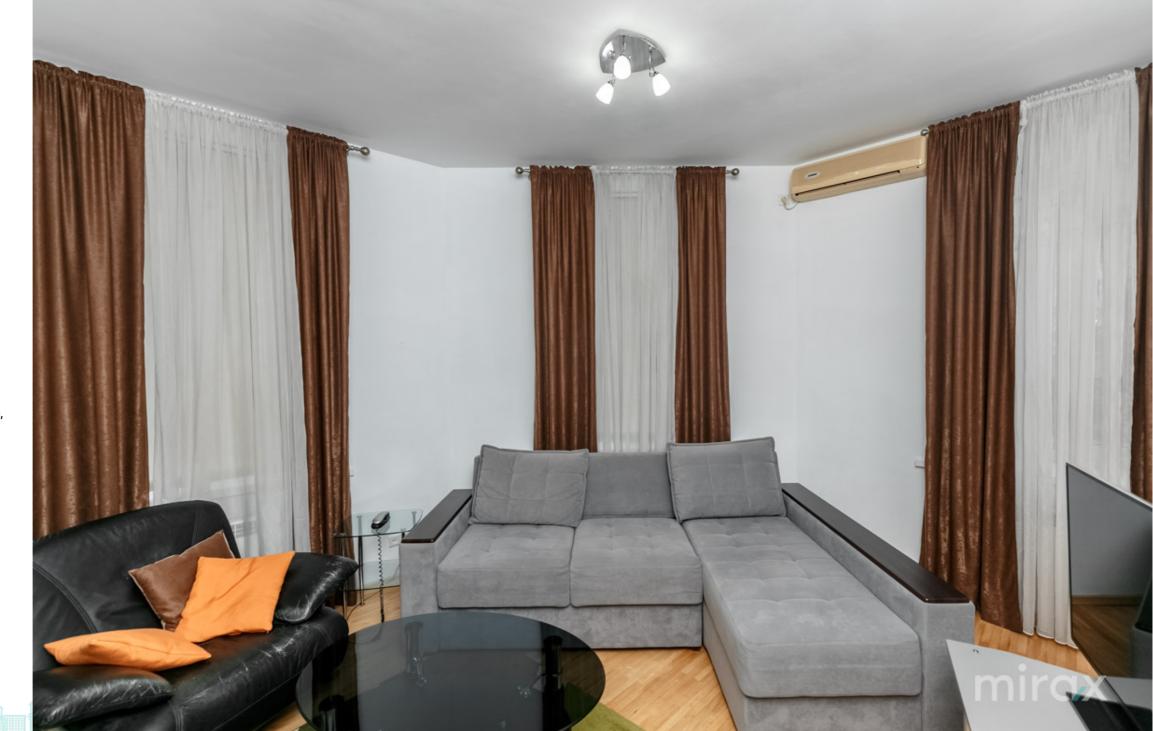

Apartment for rent with 1 room and living room, located in sec. Center, bld. Stephen the Great.

Total area: 56 sqm.

Partitioning: entrance hall, kitchen combined with living room, bedroom, dressing room, bathroom block. Features:

- furnished;
- equipped with household appliances;
- ultra favorable location;
- air conditioner;
- dishwasher;
- present informational communications;
- autonomous heating;
- courtyard with restricted access and equipped with a playground;
- video surveillance.