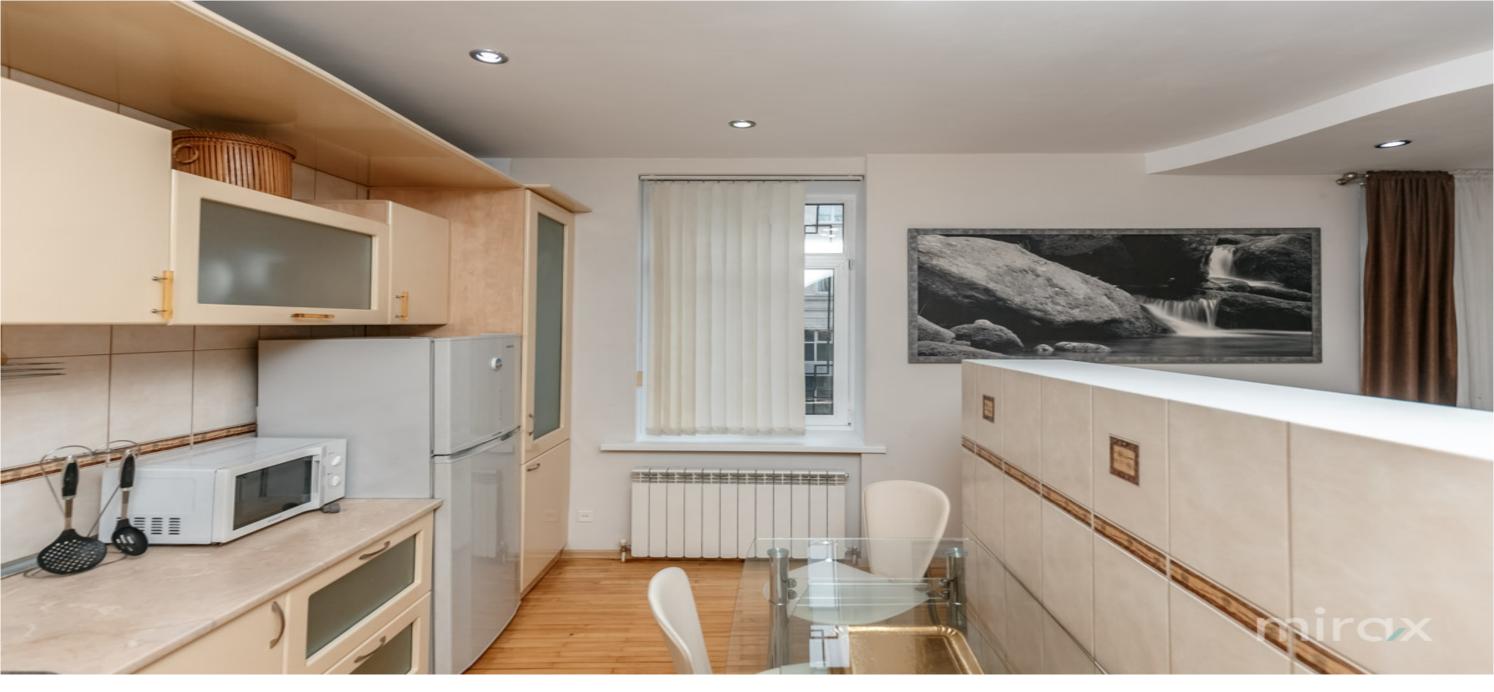

Apartment for rent with 1 room and living room, located in sec. Center, bld. Stephen the Great.

Total area: 56 sqm.

Partitioning: entrance hall, kitchen combined with living room, bedroom, dressing room, bathroom block. Features:

- furnished;
- equipped with household appliances;
- ultra favorable location;
- air conditioner;
- dishwasher;
- present informational communications;
- autonomous heating;
- courtyard with restricted access and equipped with a playground;
- video surveillance.