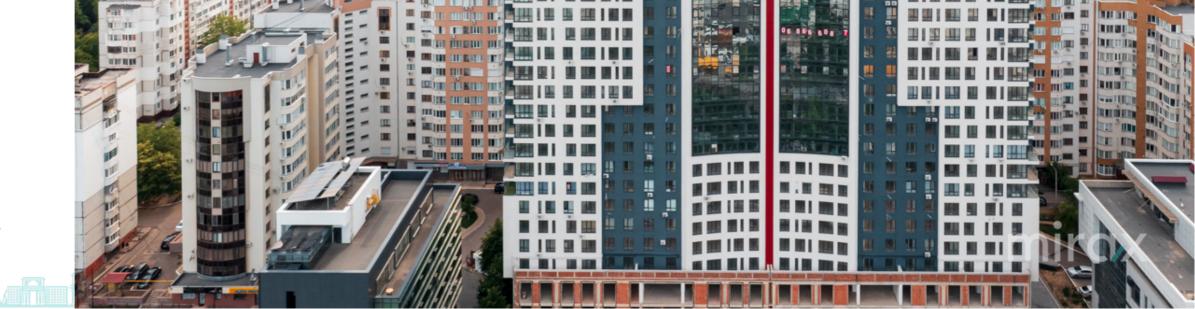

#### BD. MIRCEA CEL BĂTRÂN, CIOCANA, MUN. CHIŞINĂU

Surface, m2

Rooms

92

3

1/20

Building type

New building

### mirax

Apartment for sale with 3 rooms and a living room, located on bd. Mircea the Elder, century Hammer. In the "Braus Royale Residence" Complex.

Total area: 92 sqm.

Partitioning: kitchen, 3 bedrooms, hall, 2 sanitary blocks, terrace.