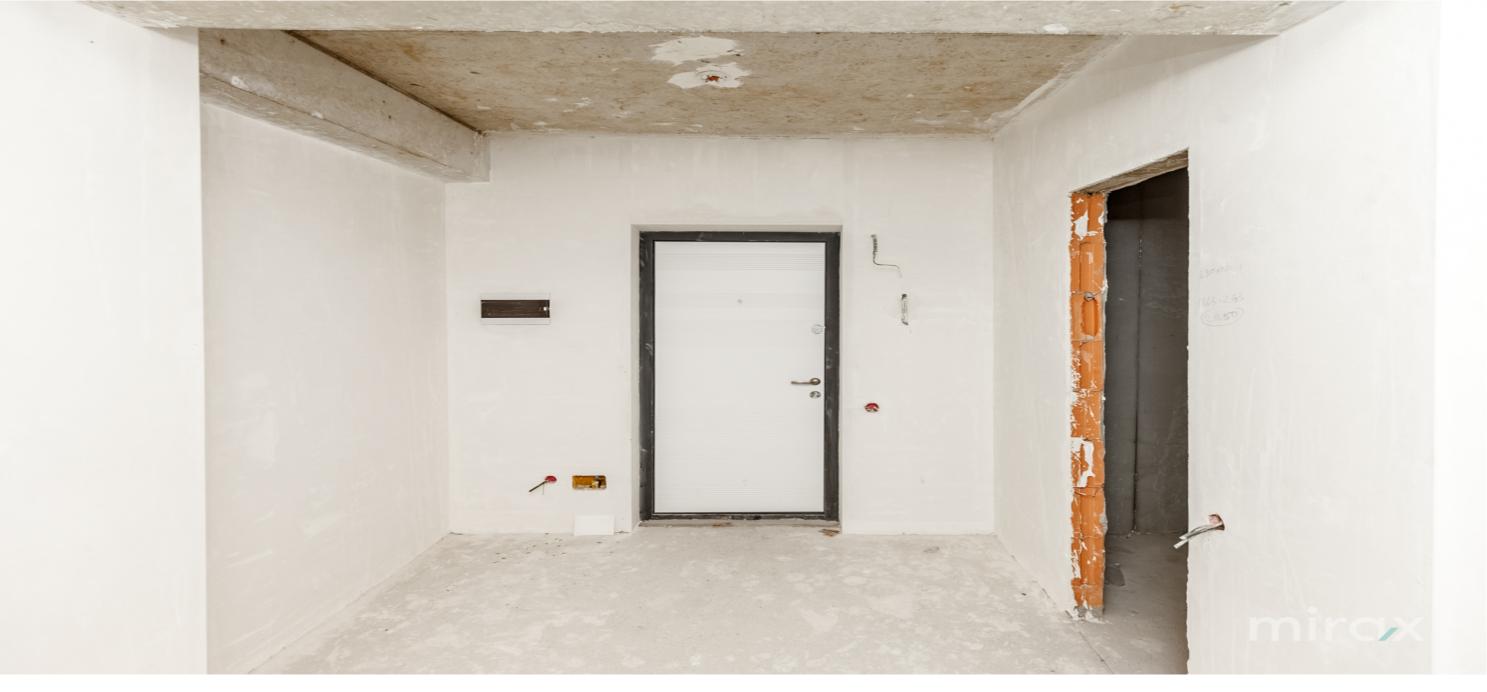

Real estate condition

Balconies

White variant

ı

Heating

Bathrooms

Autonomous

2

### mirax

Apartment for sale with 3 rooms and a living room, located on bd. Mircea the Elder, century Hammer. In the "Braus Royale Residence" Complex.

Total area: 92 sqm.

Partitioning: kitchen, 3 bedrooms, hall, 2 sanitary blocks, terrace.

#### Features:

- White variant;
- View to the boulevard;
- Warm floor;
- In the residential block, the common spaces are modern and tastefully designed;
- hallways and stairs with marble floors and walls finished with washable paints;
- Commercial spaces are provided on the ground floor of the building;
- Two-level parking spaces are built for residents' car transport;
- For security, the intercom system works;
- The walls of the building, both the interior and the exterior, are built of BRIKSTON brand red brick;
- From the outside, the facade of the house has a thermal insulation system made of extruded polystyrene with a thickness of 8 cm and with mineral wool.
- REHAU therm