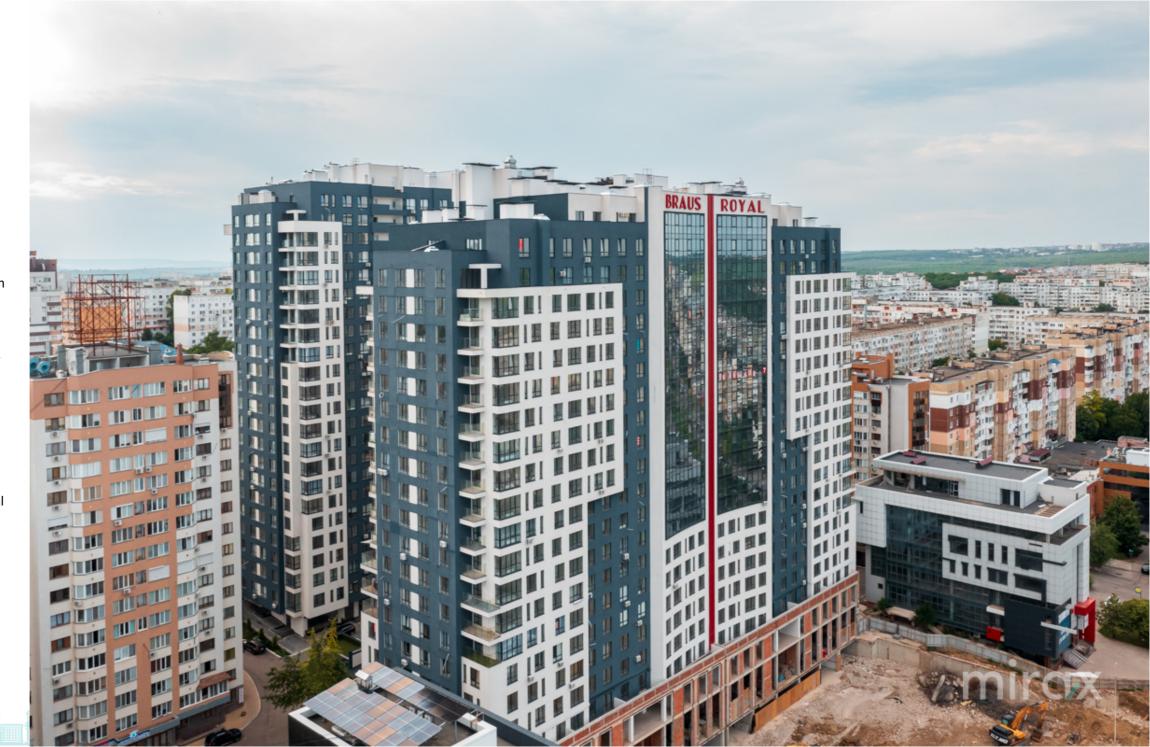

#### BD. MIRCEA CEL BĂTRÂN, CIOCANA, MUN. CHIŞINĂU

Surface, m2

Rooms

92

3

1/20

Building type

New building

### mirax

Apartment for sale with 3 rooms and a living room, located on bd. Mircea the Elder, century Hammer. In the "Braus Royale Residence" Complex.

Total area: 92 sqm.

Partitioning: kitchen, 3 bedrooms, hall, 2 sanitary blocks, terrace.

#### Features:

- White variant;
- View to the boulevard;
- Warm floor;
- In the residential block, the common spaces are modern and tastefully designed;
- hallways and stairs with marble floors and walls finished with washable paints;
- Commercial spaces are provided on the ground floor of the building;
- Two-level parking spaces are built for residents' car transport;
- For security, the intercom system works;
- The walls of the building, both the interior and the exterior, are built of BRIKSTON brand red brick;
- From the outside, the facade of the house has a thermal insulation system made of extruded polystyrene with a thickness of 8 cm and with mineral wool.
- REHAU therm