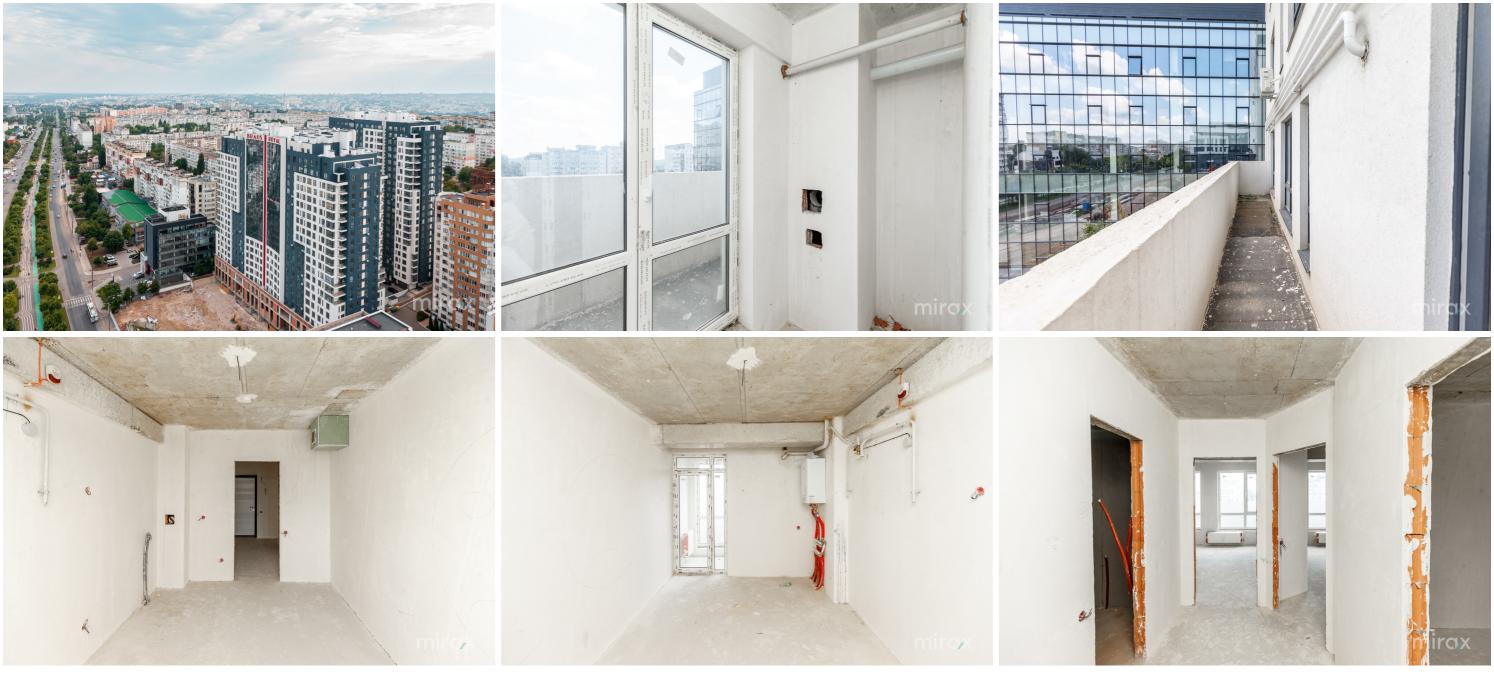

### mirax

Apartment for sale with 3 rooms and a living room, located on bd. Mircea the Elder, century Hammer. In the "Braus Royale Residence" Complex.

Total area: 92 sqm.

Partitioning: kitchen, 3 bedrooms, hall, 2 sanitary blocks, terrace.

#### Features:

- White variant;
- View to the boulevard;
- Warm floor;
- In the residential block, the common spaces are modern and tastefully designed;
- hallways and stairs with marble floors and walls finished with washable paints;
- Commercial spaces are provided on the ground floor of the building;
- Two-level parking spaces are built for residents' car transport;
- For security, the intercom system works;
- The walls of the building, both the interior and the exterior, are built of BRIKSTON brand red brick;
- From the outside, the facade of the house has a thermal insulation system made of extruded polystyrene with a thickness of 8 cm and with mineral wool.
- REHAU therm