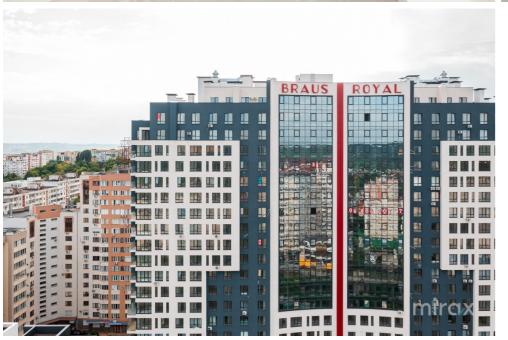

### mirax

Apartment for sale with 3 rooms and a living room, located on bd. Mircea the Elder, century Hammer. In the "Braus Royale Residence" Complex.

Total area: 92 sqm.

Partitioning: kitchen, 3 bedrooms, hall, 2 sanitary blocks, terrace.