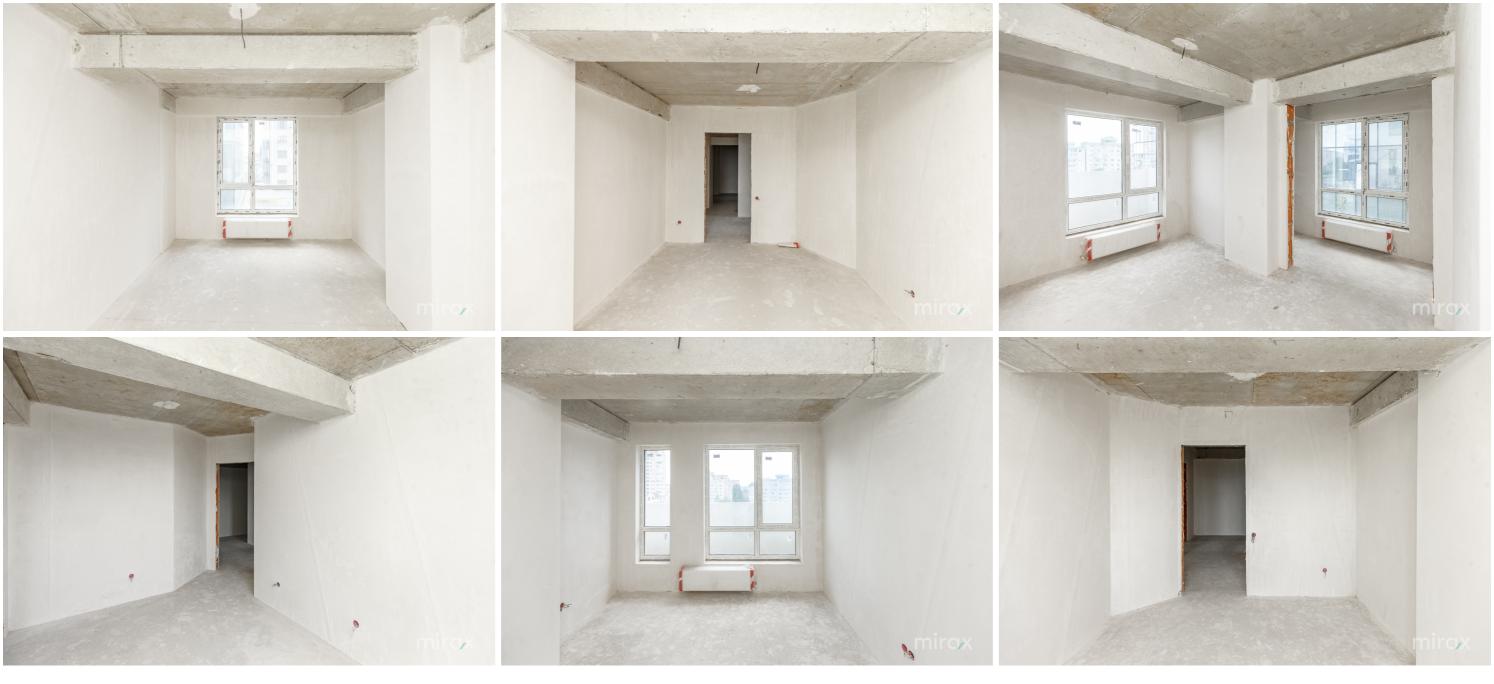

### mirax

Apartment for sale with 3 rooms and a living room, located on bd. Mircea the Elder, century Hammer. In the "Braus Royale Residence" Complex.

Total area: 92 sqm.

Partitioning: kitchen, 3 bedrooms, hall, 2 sanitary blocks, terrace.

#### Features:

- White variant;
- View to the boulevard;
- Warm floor;
- In the residential block, the common spaces are modern and tastefully designed;
- hallways and stairs with marble floors and walls finished with washable paints;
- Commercial spaces are provided on the ground floor of the building;
- Two-level parking spaces are built for residents' car transport;
- For security, the intercom system works;
- The walls of the building, both the interior and the exterior, are built of BRIKSTON brand red brick;
- From the outside, the facade of the house has a thermal insulation system made of extruded polystyrene with a thickness of 8 cm and with mineral wool.
- REHAU therm