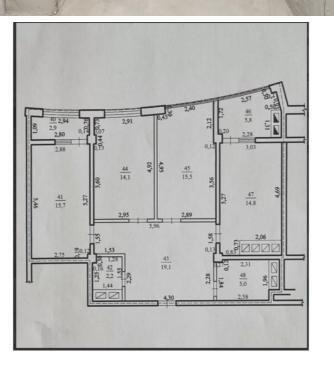

### mirax

Apartment for sale with 3 rooms and a living room, located on bd. Mircea the Elder, century Hammer. In the "Braus Royale Residence" Complex.

Total area: 92 sqm.

Partitioning: kitchen, 3 bedrooms, hall, 2 sanitary blocks, terrace.