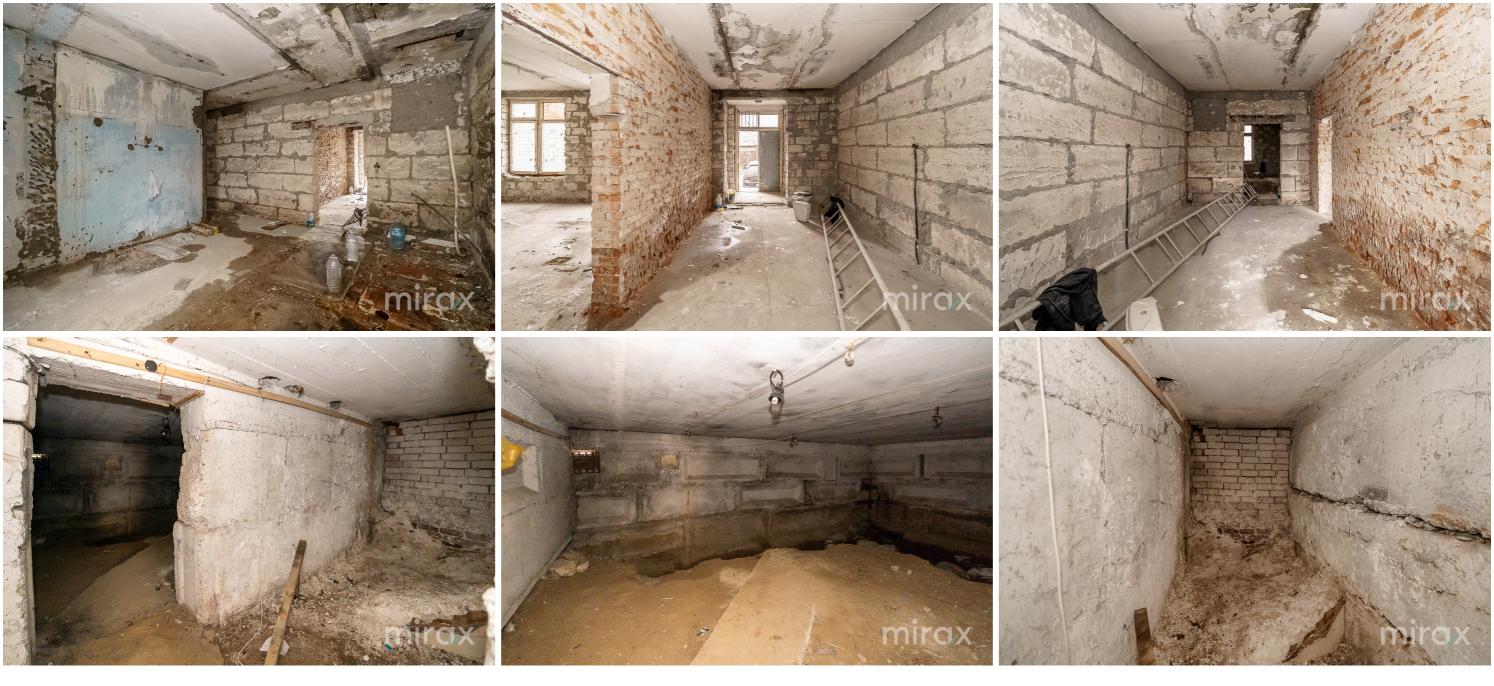

## mirax

Commercial space for sale, located on str. Way of the

Cross, c. Buiucani

Total area: 188.8 m.p.

Compartmentalization:

0 level - basement.

1 level - 3 rooms.

## Features:

- 50 m from str. The Way of the Exits;
- ground floor;
- the red version;
- connected to all communications;
- separate entrance;
- increased visibility;
- parking with open access;
- developed infrastructure.