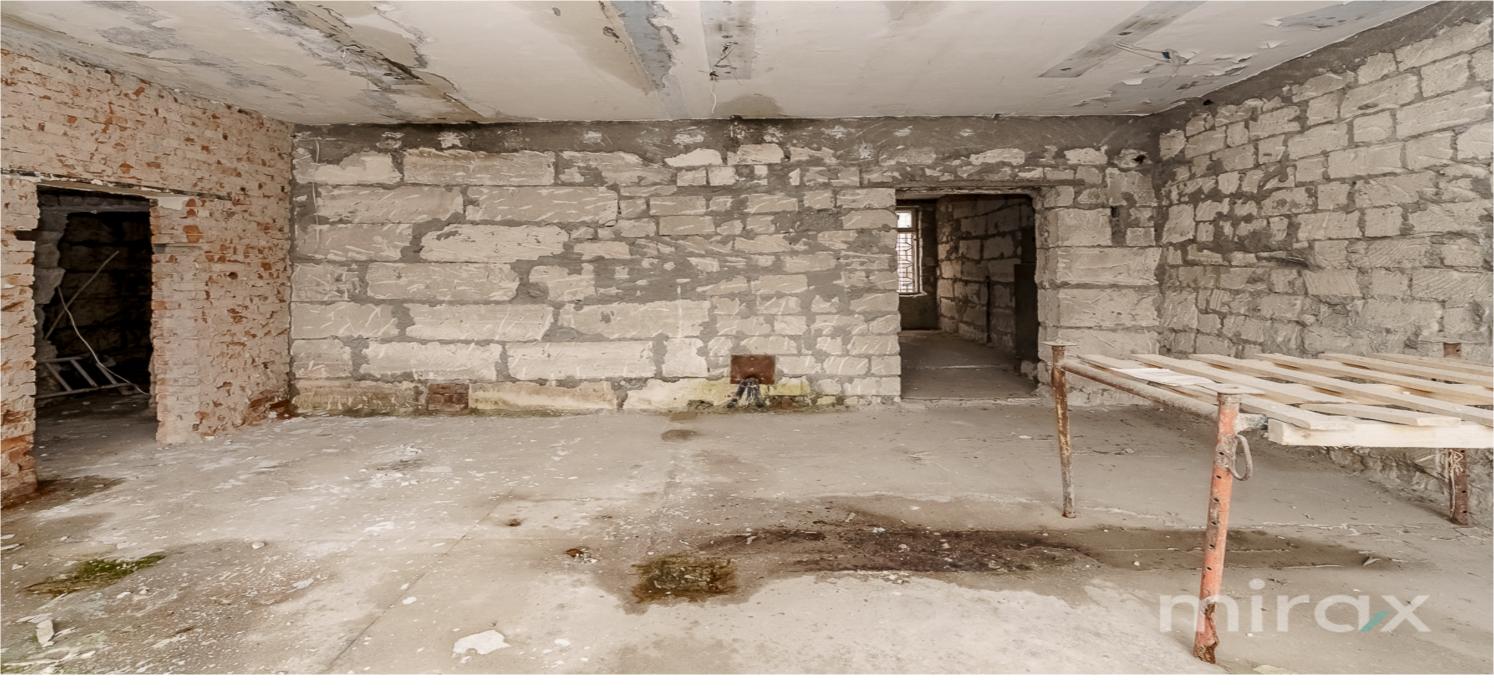

## mirax

Commercial space for sale, located on str. Way of the

Cross, c. Buiucani

Total area: 188.8 m.p.

Compartmentalization:

0 level - basement.

1 level - 3 rooms.

## Features:

- 50 m from str. The Way of the Exits;
- ground floor;
- the red version;
- connected to all communications;
- separate entrance;
- increased visibility;
- parking with open access;
- developed infrastructure.