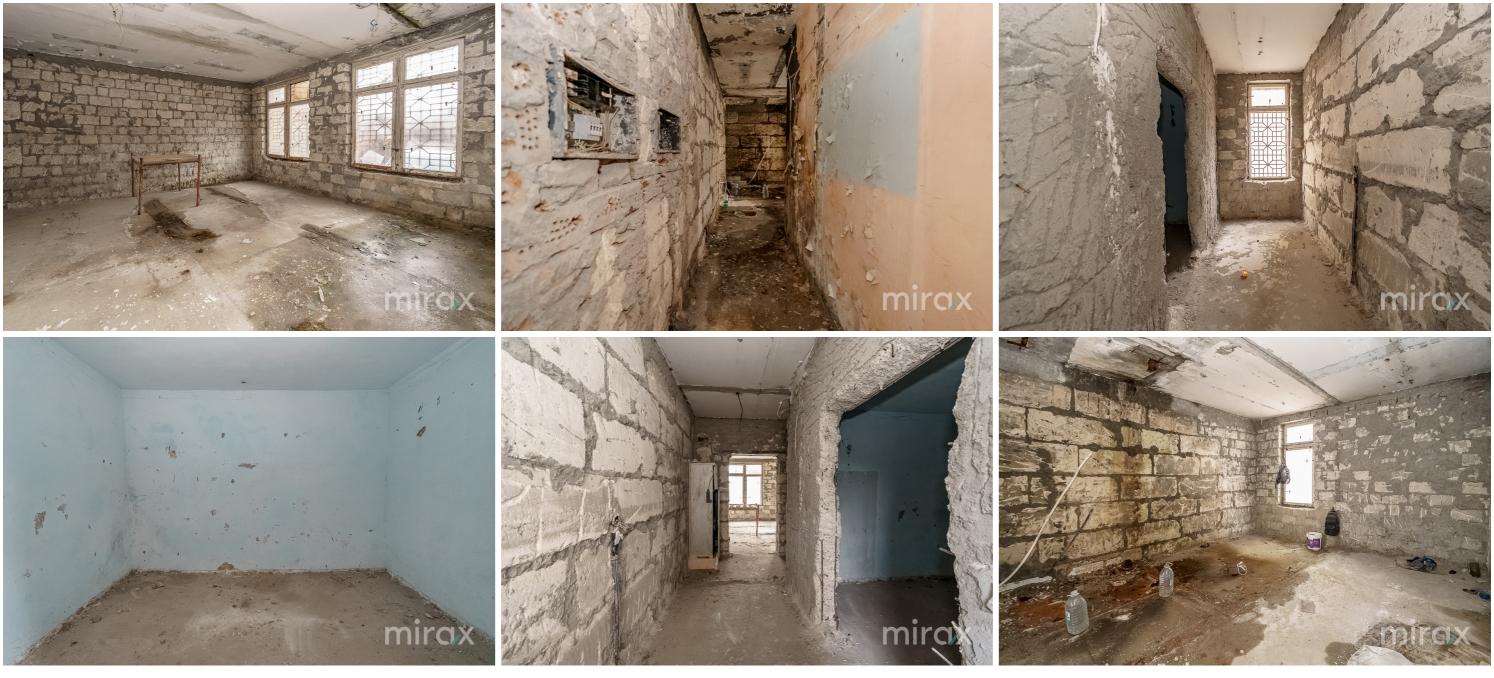

## mirax

Commercial space for sale, located on str. Way of the

Cross, c. Buiucani

Total area: 188.8 m.p.

Compartmentalization:

0 level - basement.

1 level - 3 rooms.

## Features:

- 50 m from str. The Way of the Exits;
- ground floor;
- the red version;
- connected to all communications;
- separate entrance;
- increased visibility;
- parking with open access;
- developed infrastructure.