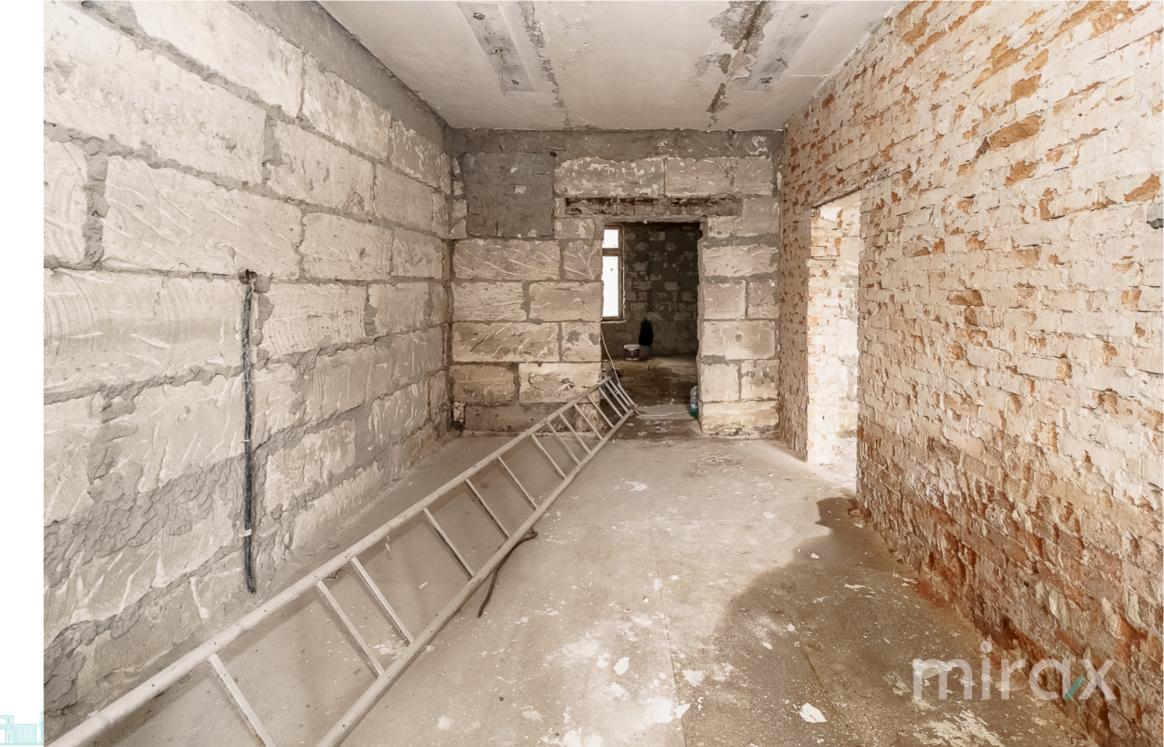

## mirax

Commercial space for sale, located on str. Way of the

Cross, c. Buiucani

Total area: 188.8 m.p.

Compartmentalization:

0 level - basement.

1 level - 3 rooms.

## Features:

- 50 m from str. The Way of the Exits;
- ground floor;
- the red version;
- connected to all communications;
- separate entrance;
- increased visibility;
- parking with open access;
- developed infrastructure.