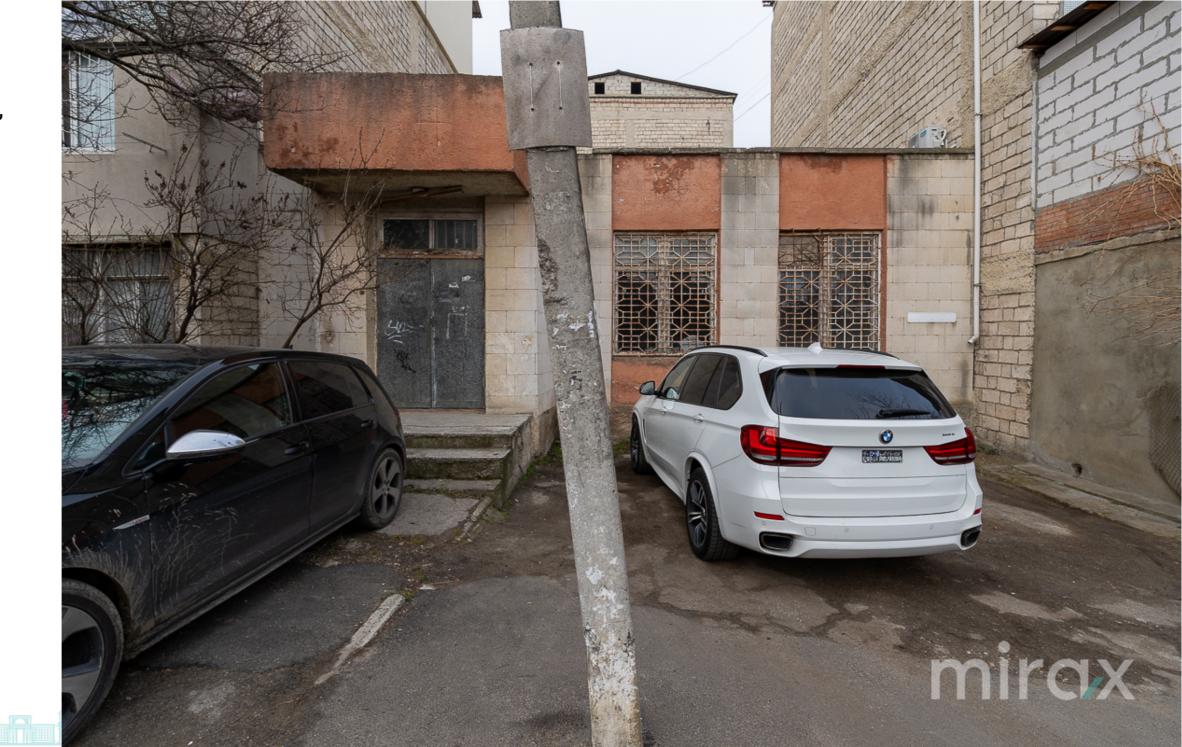

## STR. DRUMUL CRUCII, BUIUCANI, MUN. CHIŞINĂU

Surface, m2

Floor

189 1/1

Type **Commercial** 

Real estate condition

Ready to enter

Sale

## mirax

Commercial space for sale, located on str. Way of the

Cross, c. Buiucani

Total area: 188.8 m.p.

Compartmentalization:

0 level - basement.

1 level - 3 rooms.

## Features:

- 50 m from str. The Way of the Exits;
- ground floor;
- the red version;
- connected to all communications;
- separate entrance;
- increased visibility;
- parking with open access;
- developed infrastructure.