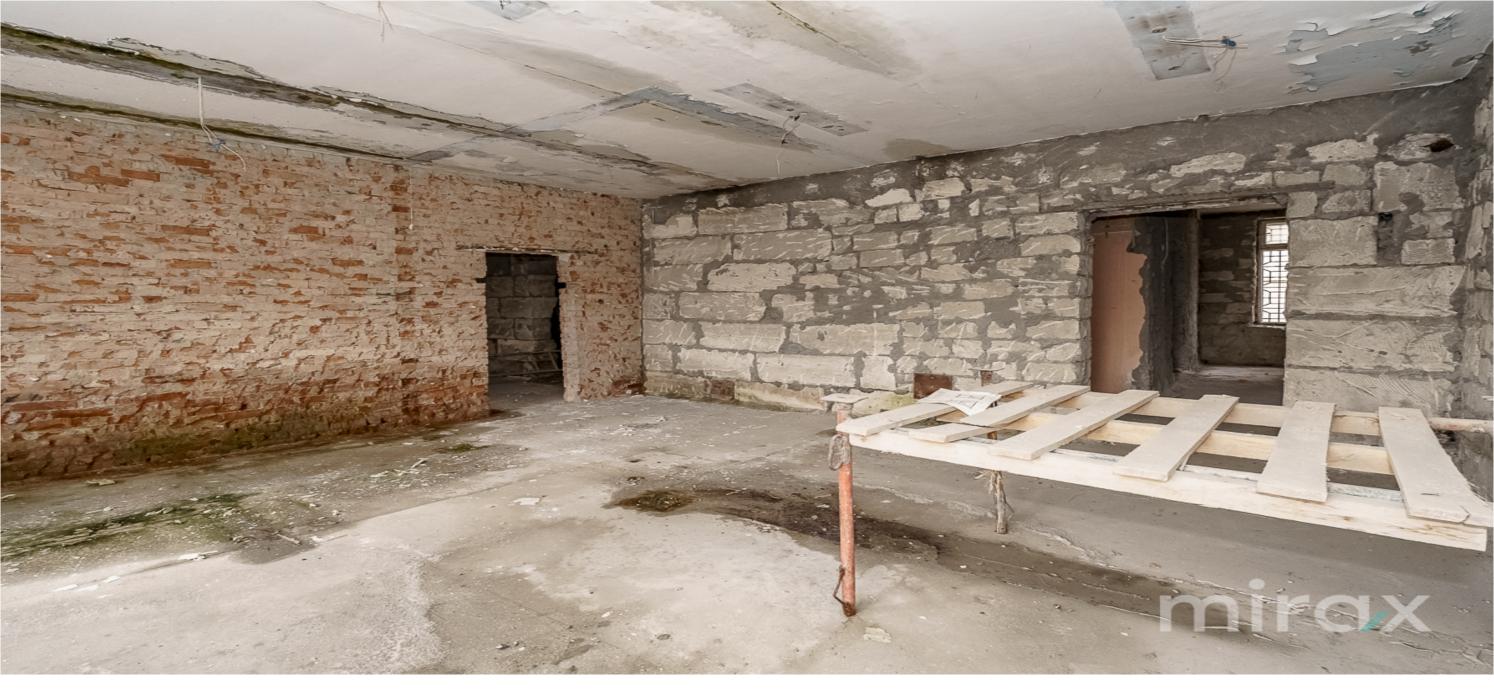

## mirax

Commercial space for sale, located on str. Way of the

Cross, c. Buiucani

Total area: 188.8 m.p.

Compartmentalization:

0 level - basement.

1 level - 3 rooms.

## Features:

- 50 m from str. The Way of the Exits;
- ground floor;
- the red version;
- connected to all communications;
- separate entrance;
- increased visibility;
- parking with open access;
- developed infrastructure.