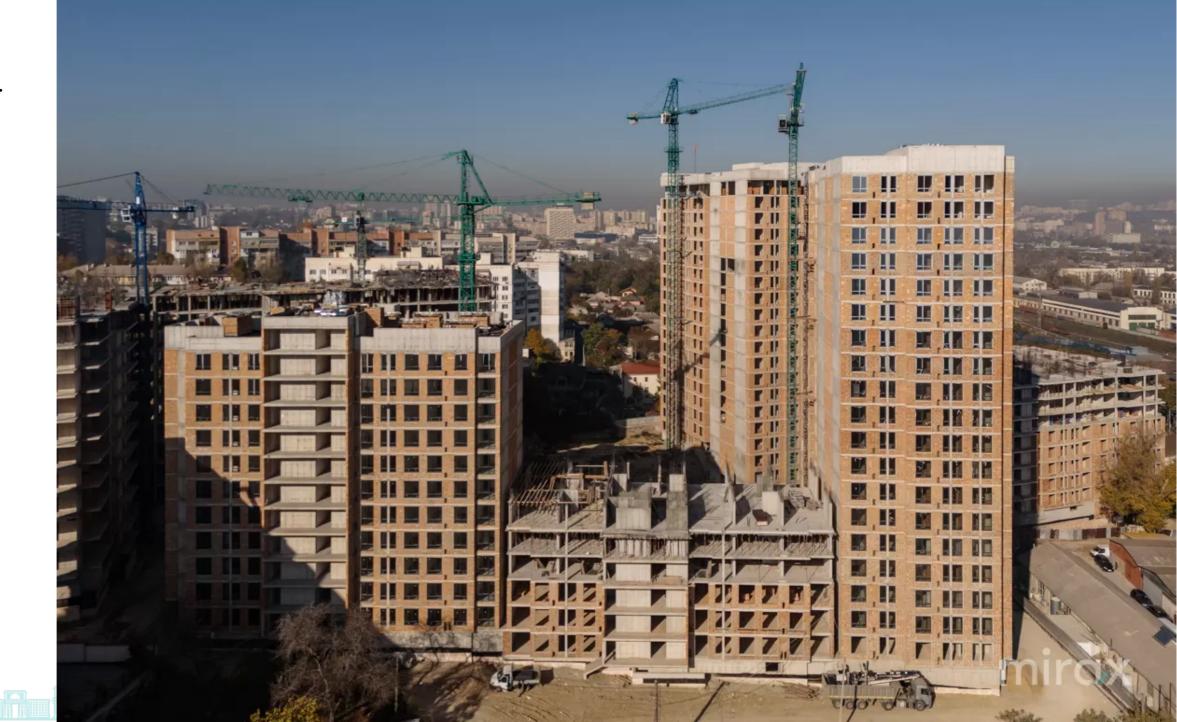

079 453 777

<sup>Sale</sup> 75 900 €

Nicolae Pruteanu

1-room apartment for sale, located in sec. Botanica, str. The mornings. Total area: 44.5 m2.

Partitioning: living room, bedroom, kitchen, bathroom,

loggia.

Features:

- First installment 45,000 euros;

- 2818 euros once every 4 months for 4 years;

- Block 4;

- Commissioning 2026 quarter 3;
- White variant;
- Autonomous heating;
- Superior quality facade;
- Red brick walls;
- Thermal panels;
- Panoramic windows;
- Underground parking;
- Modern elevator.
- Playground for children.

Possible to pay in installments over 4 years!

- In the immediate vicinity are: Valea Trandafirilor Park, CC
- Jumbo, supermarket, restaurants and cafes, pharmacies,
- banks, etc.

Easy access to public transport.