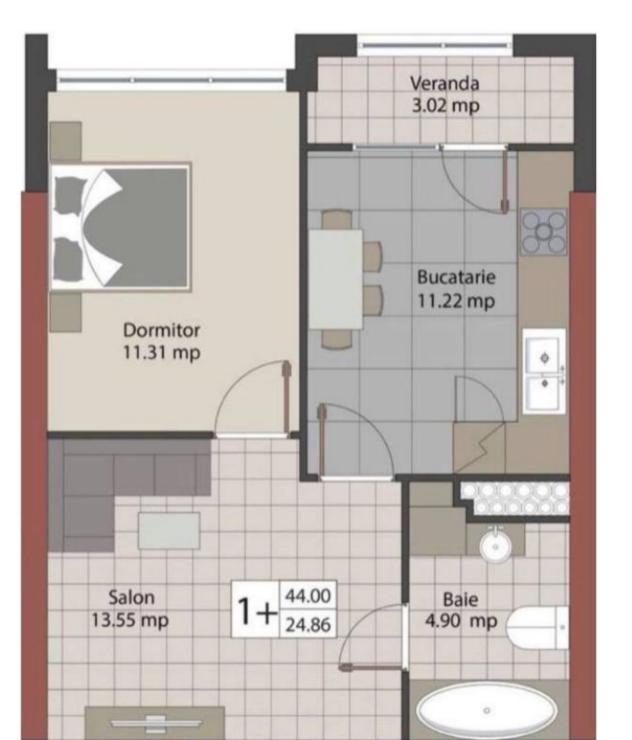

#### STR. DIMINEȚII, BOTANICA, MUN. CHIȘINĂU

| Surface, m2           | Rooms         |
|-----------------------|---------------|
| 45                    | 2             |
| Floor                 | Building type |
| 3/14                  | New building  |
| Real estate condition | Balconies     |
| White variant         | 1             |
| Heating               | Bathrooms     |
| Autonomous            | 1             |

079 453 777

<sup>Sale</sup> 75 900 €

Nicolae Pruteanu

1-room apartment for sale, located in sec. Botanica, str. The mornings. Total area: 44.5 m2.

Partitioning: living room, bedroom, kitchen, bathroom,

loggia.