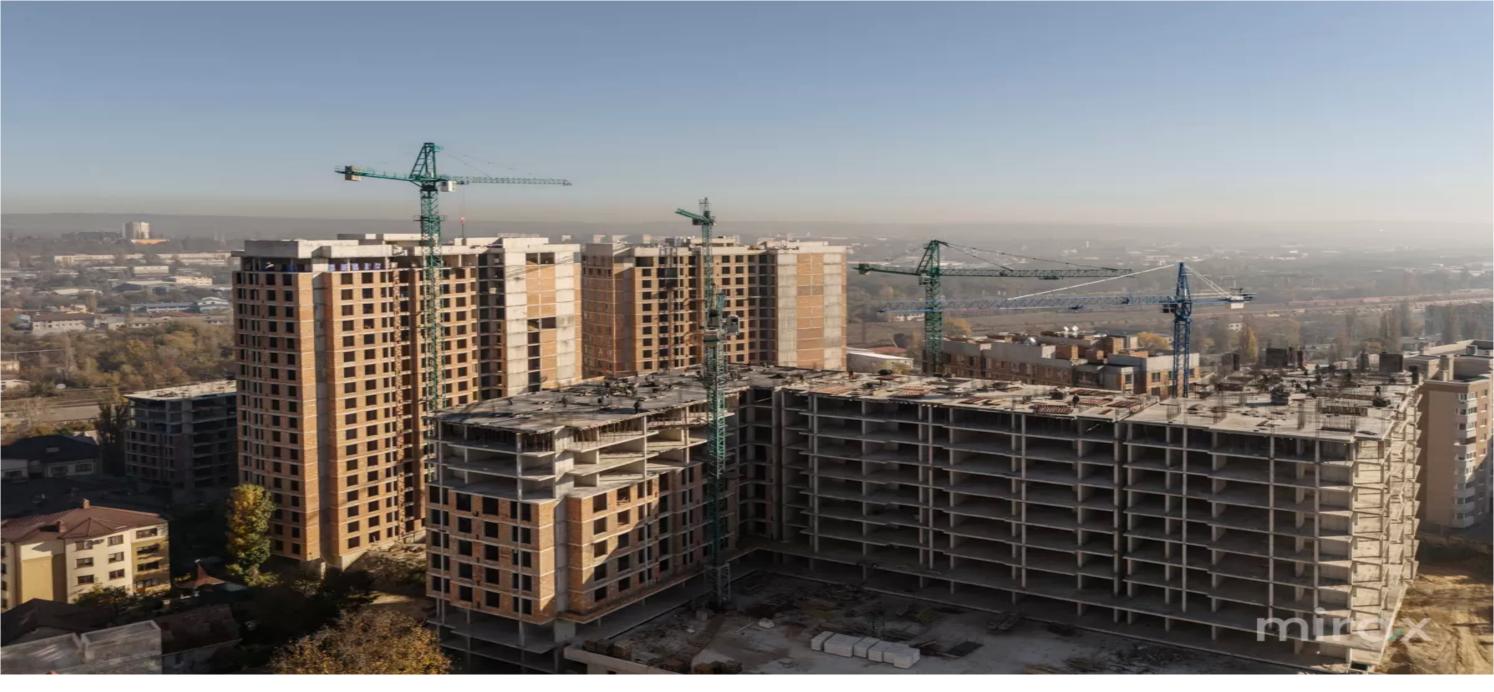

079 453 777

<sup>Sale</sup> 75 900 €

Nicolae Pruteanu

1-room apartment for sale, located in sec. Botanica, str. The mornings. Total area: 44.5 m2.

Partitioning: living room, bedroom, kitchen, bathroom,

loggia.

Features:

- First installment 45,000 euros;

- 2818 euros once every 4 months for 4 years;

- Block 4;

- Commissioning 2026 quarter 3;
- White variant;
- Autonomous heating;
- Superior quality facade;
- Red brick walls;
- Thermal panels;
- Panoramic windows;
- Underground parking;
- Modern elevator.
- Playground for children.

Possible to pay in installments over 4 years!

- In the immediate vicinity are: Valea Trandafirilor Park, CC
- Jumbo, supermarket, restaurants and cafes, pharmacies,
- banks, etc.

Easy access to public transport.