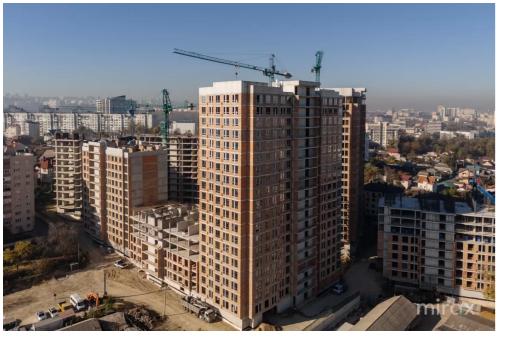

079 453 777

<sup>Sale</sup> 75 900 €

Nicolae Pruteanu

1-room apartment for sale, located in sec. Botanica, str. The mornings. Total area: 44.5 m2.

Partitioning: living room, bedroom, kitchen, bathroom,

loggia.

Features:

- First installment 45,000 euros;

- 2818 euros once every 4 months for 4 years;

- Block 4;

- Commissioning 2026 quarter 3;
- White variant;
- Autonomous heating;
- Superior quality facade;
- Red brick walls;
- Thermal panels;
- Panoramic windows;
- Underground parking;
- Modern elevator.
- Playground for children.

Possible to pay in installments over 4 years!

- In the immediate vicinity are: Valea Trandafirilor Park, CC
- Jumbo, supermarket, restaurants and cafes, pharmacies,
- banks, etc.

Easy access to public transport.