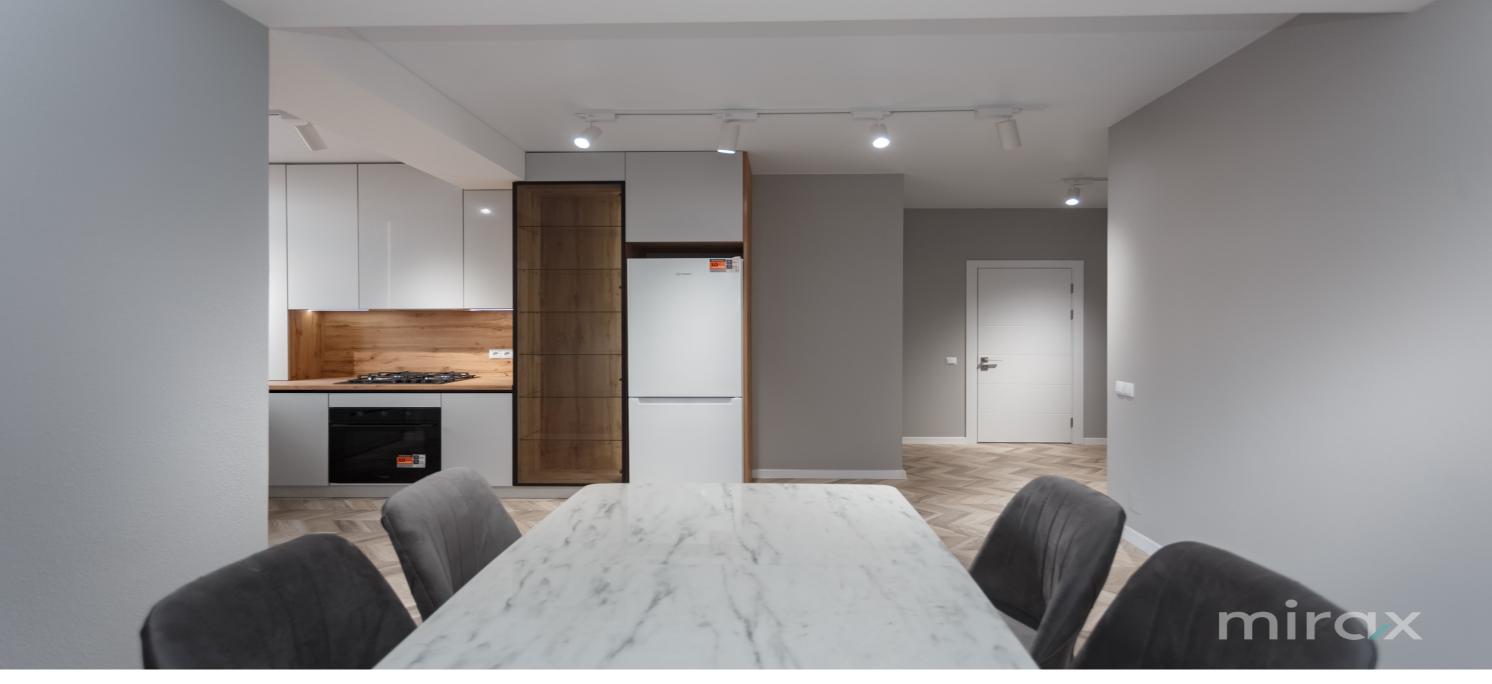

## mirax

 $\mbox{2-room\ apartment\ for\ sale\ in\ sec.\ Posta\ Veche,\ str.}$ 

Gheorghe Madan.

Total area: 63 sq m

Partitioning: 2 rooms, kitchen and living room, bathroom,

hall, veranda.

Features:

- Euro repair;

- Courtyard with restricted access;

- Quality furniture;

- Equipped with household appliances;

- Autonomous heating.

Developed infrastructure.

In the immediate vicinity you can find: banks, beauty salons, supermarkets, kindergartens, high schools, etc.