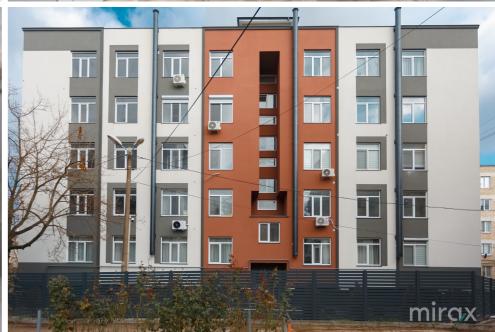

## STR. GHEORGHE MADAN, POȘTA VECHE, MUN. CHIŞINĂU

Surface, m2

Rooms

63

2

2/5

Building type

New building

## mirax

 $\mbox{2-room\ apartment\ for\ sale\ in\ sec.\ Posta\ Veche,\ str.}$ 

Gheorghe Madan.

Total area: 63 sq m

Partitioning: 2 rooms, kitchen and living room, bathroom,

hall, veranda.

Features:

- Euro repair;