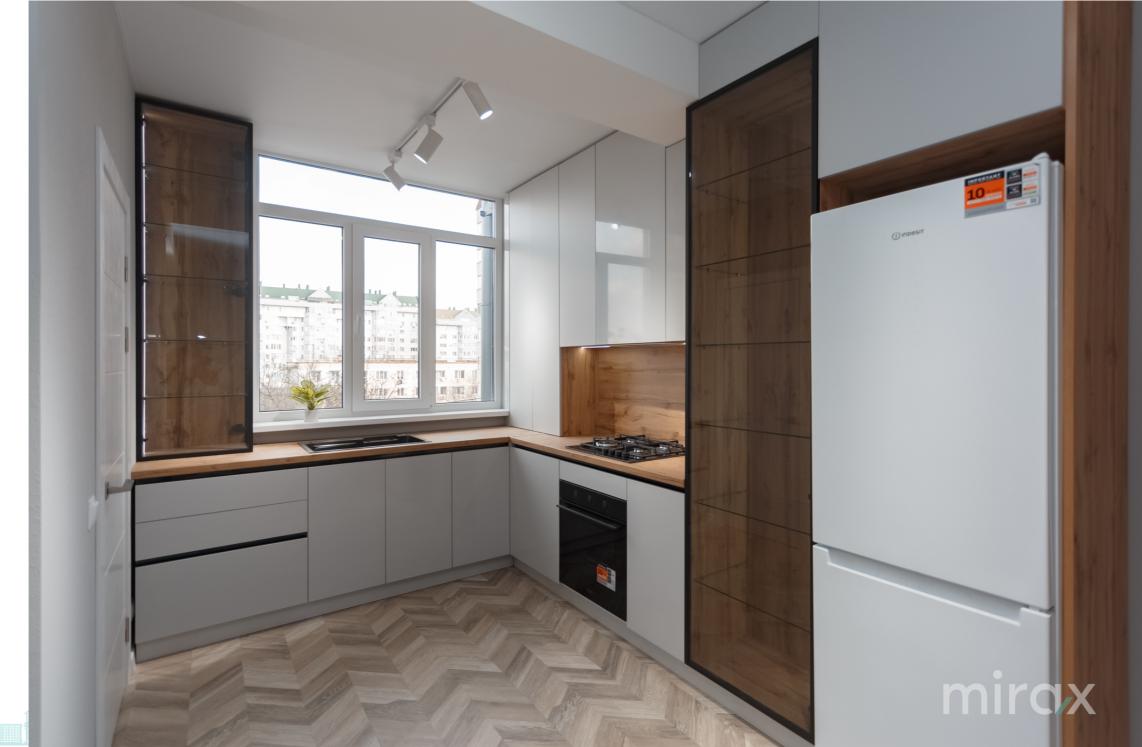

## mirax

 $\mbox{2-room\ apartment\ for\ sale\ in\ sec.\ Posta\ Veche,\ str.}$ 

Gheorghe Madan.

Total area: 63 sq m

Partitioning: 2 rooms, kitchen and living room, bathroom,

hall, veranda.

Features:

- Euro repair;

- Courtyard with restricted access;

- Quality furniture;

- Equipped with household appliances;

- Autonomous heating.

Developed infrastructure.

In the immediate vicinity you can find: banks, beauty salons, supermarkets, kindergartens, high schools, etc.