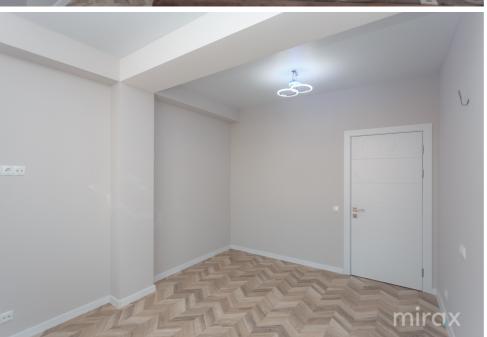

## mirax

 $\mbox{2-room\ apartment\ for\ sale\ in\ sec.\ Posta\ Veche,\ str.}$ 

Gheorghe Madan.

Total area: 63 sq m

Partitioning: 2 rooms, kitchen and living room, bathroom,

hall, veranda.

Features:

- Euro repair;

- Courtyard with restricted access;

- Quality furniture;

- Equipped with household appliances;

- Autonomous heating.

Developed infrastructure.

In the immediate vicinity you can find: banks, beauty salons, supermarkets, kindergartens, high schools, etc.