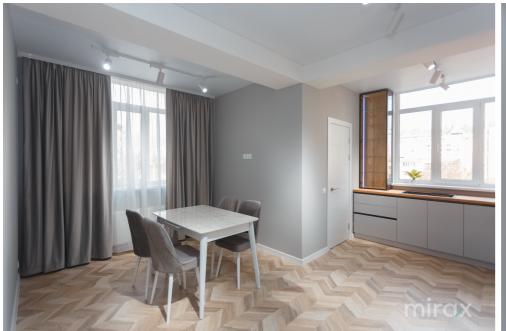

## mirax

 $\mbox{2-room\ apartment\ for\ sale\ in\ sec.\ Posta\ Veche,\ str.}$ 

Gheorghe Madan.

Total area: 63 sq m

Partitioning: 2 rooms, kitchen and living room, bathroom,

hall, veranda.

Features:

- Euro repair;

- Courtyard with restricted access;

- Quality furniture;

- Equipped with household appliances;

- Autonomous heating.

Developed infrastructure.

In the immediate vicinity you can find: banks, beauty salons, supermarkets, kindergartens, high schools, etc.