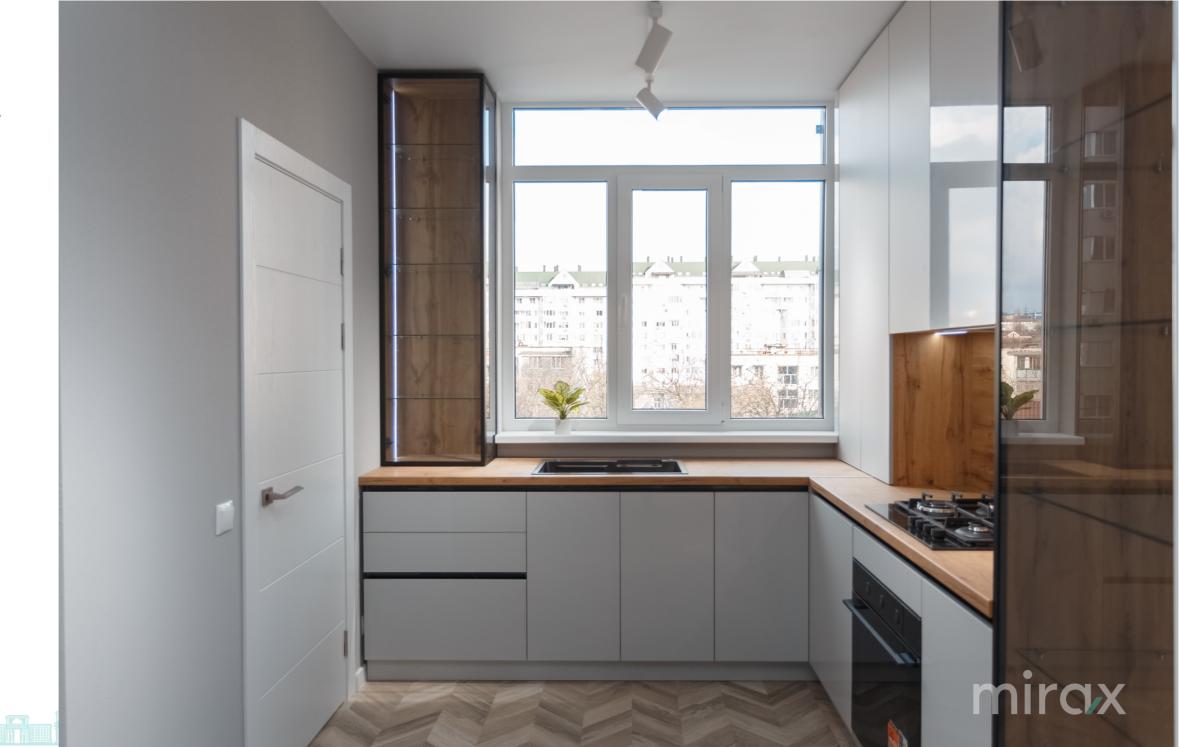

## mirax

 $\mbox{2-room\ apartment\ for\ sale\ in\ sec.\ Posta\ Veche,\ str.}$ 

Gheorghe Madan.

Total area: 63 sq m

Partitioning: 2 rooms, kitchen and living room, bathroom,

hall, veranda.

Features:

- Euro repair;

- Courtyard with restricted access;

- Quality furniture;

- Equipped with household appliances;

- Autonomous heating.

Developed infrastructure.

In the immediate vicinity you can find: banks, beauty salons, supermarkets, kindergartens, high schools, etc.