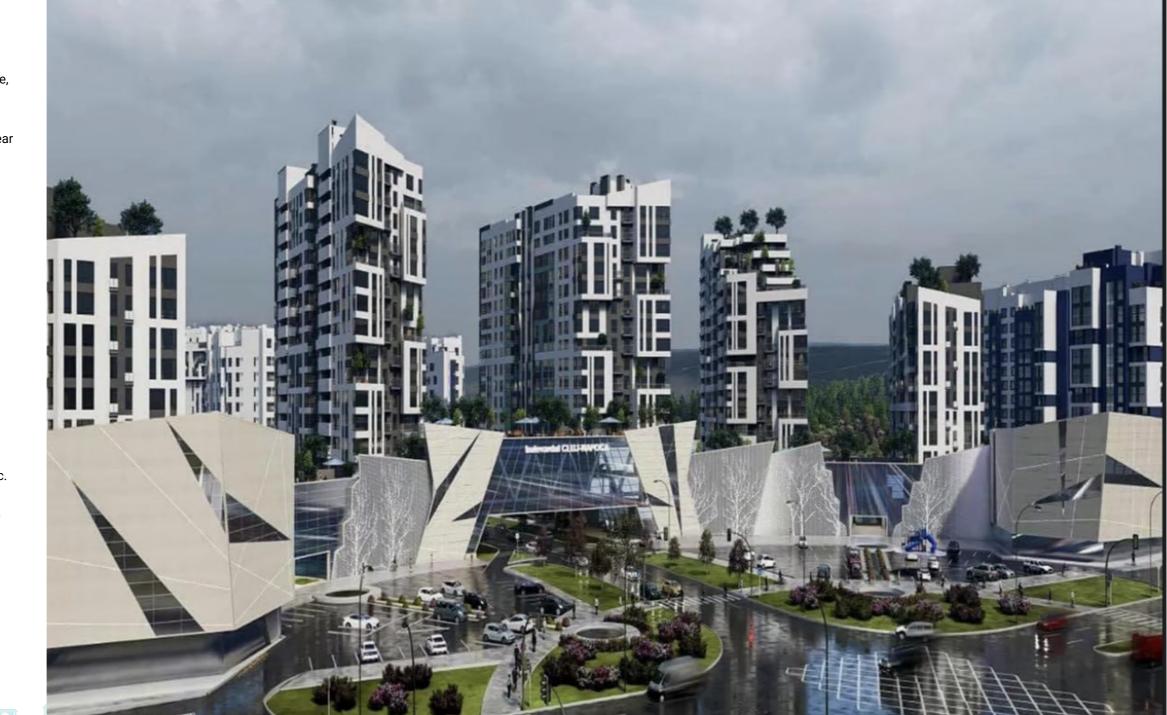

<sup>Sale</sup> 65 000 €

Elena Andronachi 076 653 777

1-room apartment for sale located in sec. Pošta Veche, on str. Ceucari

CLUJ DISTRICT residential complex.

Construction company: LAGMAR. Commissioning - year 2027.

Total area: 46.48 m.p.

Partitioning: entrance hall, kitchen, bedroom, sanitary block, balcony.

Features:

- white version;

- autonomous heating;

- thermopan grams;

- underground parking;

- video surveillance;

- courtyard with restricted access;

- playground for children.

The courtyard of the complex is equipped with a playground for children, 24/24 security and video surveillance, and underground parking.

In the immediate vicinity you can find: banks, beauty salons, supermarkets, kindergartens, high schools, etc.