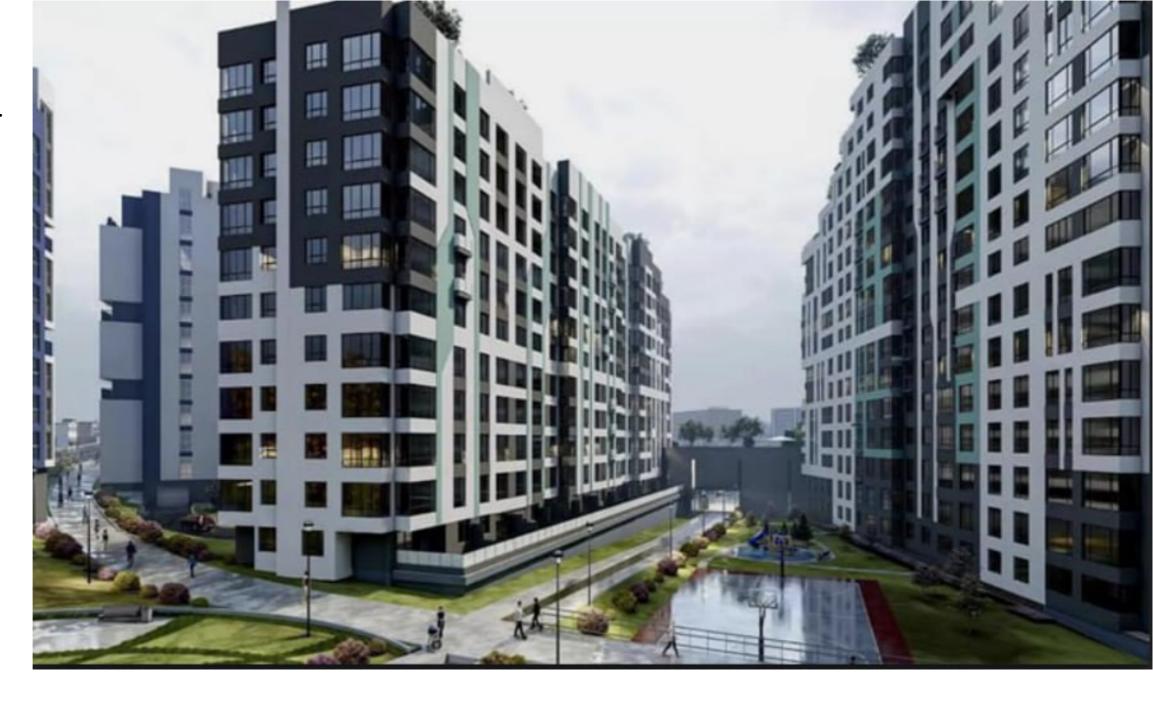

<sup>Sale</sup> 65 000 €

Elena Andronachi 076 653 777

1-room apartment for sale located in sec. Pošta Veche, on str. Ceucari

CLUJ DISTRICT residential complex.

Construction company: LAGMAR. Commissioning - year 2027.

Total area: 46.48 m.p.

Partitioning: entrance hall, kitchen, bedroom, sanitary block, balcony.

Features:

- white version;

- autonomous heating;

- thermopan grams;

- underground parking;

- video surveillance;

- courtyard with restricted access;

- playground for children.

The courtyard of the complex is equipped with a playground for children, 24/24 security and video surveillance, and underground parking.

In the immediate vicinity you can find: banks, beauty salons, supermarkets, kindergartens, high schools, etc.