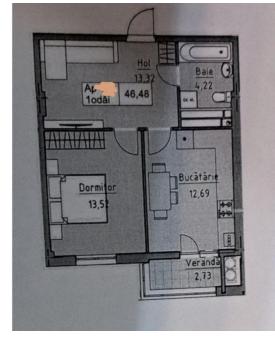

Total area: 46.48 m.p.

Partitioning: entrance hall, kitchen, bedroom, sanitary block, balcony.

Features:

- white version;

- autonomous heating;

- thermopan grams;

- underground parking;

- video surveillance;