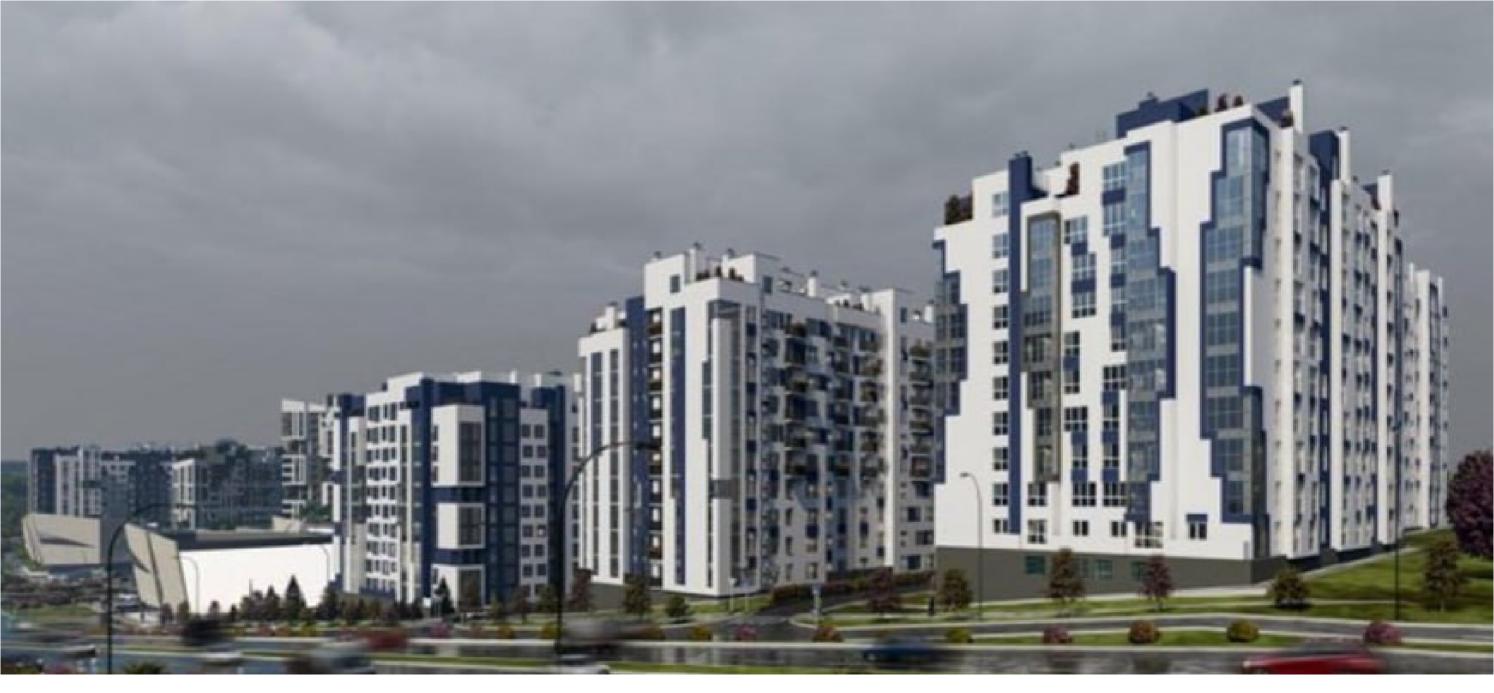

<sup>Sale</sup> 65 000 €

Elena Andronachi 076 653 777

1-room apartment for sale located in sec. Pošta Veche, on str. Ceucari

CLUJ DISTRICT residential complex.

Construction company: LAGMAR. Commissioning - year 2027.

Total area: 46.48 m.p.

Partitioning: entrance hall, kitchen, bedroom, sanitary block, balcony.

Features:

- white version;

- autonomous heating;

- thermopan grams;

- underground parking;

- video surveillance;

- courtyard with restricted access;

- playground for children.

The courtyard of the complex is equipped with a playground for children, 24/24 security and video surveillance, and underground parking.

In the immediate vicinity you can find: banks, beauty salons, supermarkets, kindergartens, high schools, etc.