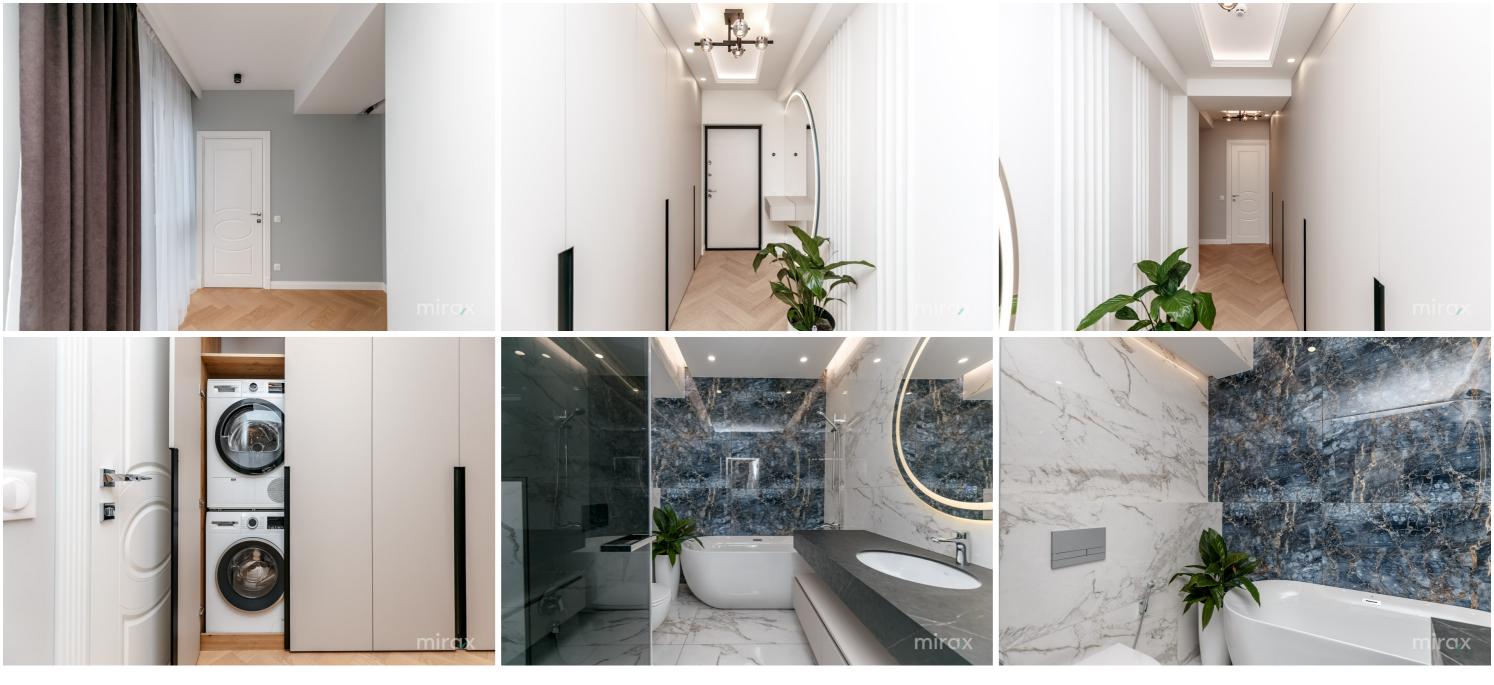

#### <sup>Sale</sup> 269 000 €

Miroslava Roșca

For sale is a spacious apartment with 3 rooms and a living room, located in the Centru sector, str. Bogdan Petriceicu Hasdeu, "Premium Tower" complex Total area: 85 sqm

Partitioning: living room, kitchen, 3 bedrooms, 1 bathroom.

Features:

- individual design;

- luxury repair with the highest quality finishes;

- furnished and equipped with Bosch technology;

- euro repair;

- autonomous heating;

- underfloor heating over the entire surface;

- armored door;

- open type parking;

- underground parking;

- air conditioners;

- playground for children;

- silent elevator;

- secure access and video surveillance;