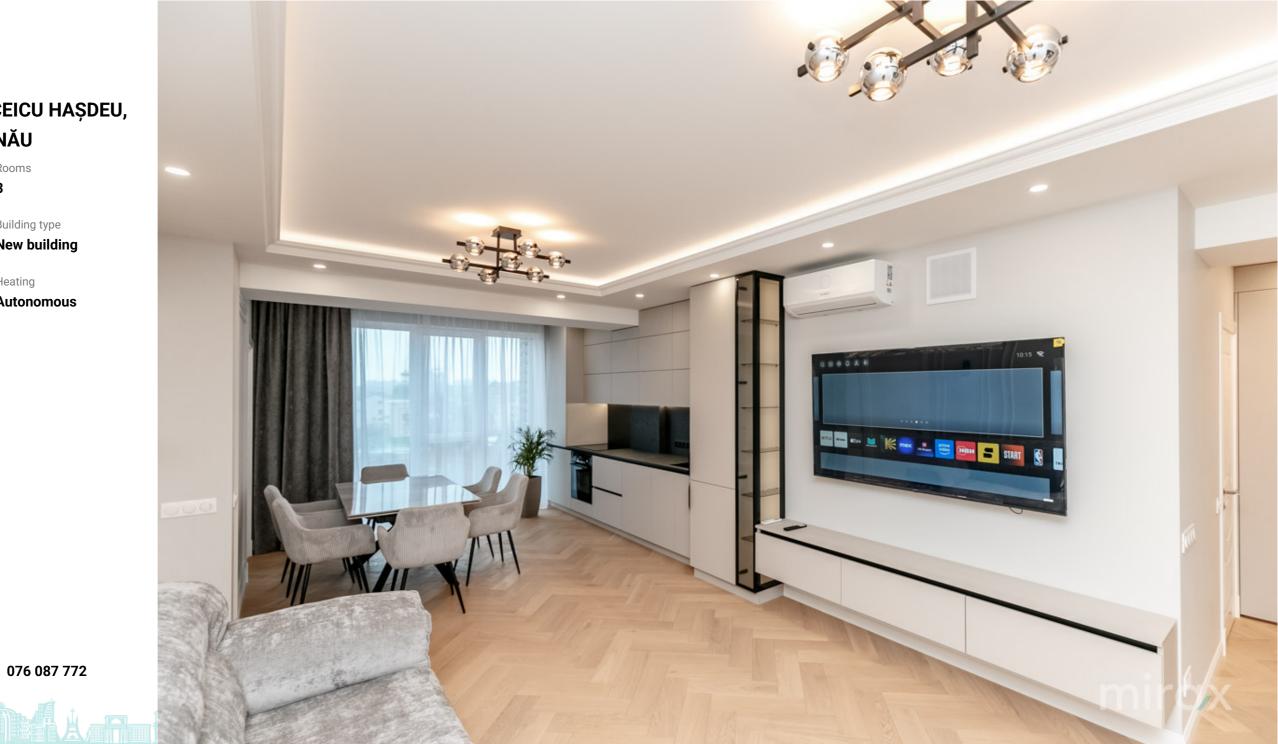

#### STR. BOGDAN PETRICEICU HAȘDEU, CENTRU, MUN. CHIȘINĂU

| Surface, m2           | Rooms         |
|-----------------------|---------------|
| 85                    | 3             |
| Floor                 | Building type |
| 5/19                  | New building  |
| Real estate condition | Heating       |
| Renovation            | Autonomous    |
|                       |               |

#### <sup>Sale</sup> 269 000 €

Miroslava Roșca

For sale is a spacious apartment with 3 rooms and a living room, located in the Centru sector, str. Bogdan Petriceicu Hasdeu, "Premium Tower" complex Total area: 85 sqm

Partitioning: living room, kitchen, 3 bedrooms, 1 bathroom.

Features:

- individual design;

- luxury repair with the highest quality finishes;

- furnished and equipped with Bosch technology;

- euro repair;

- autonomous heating;