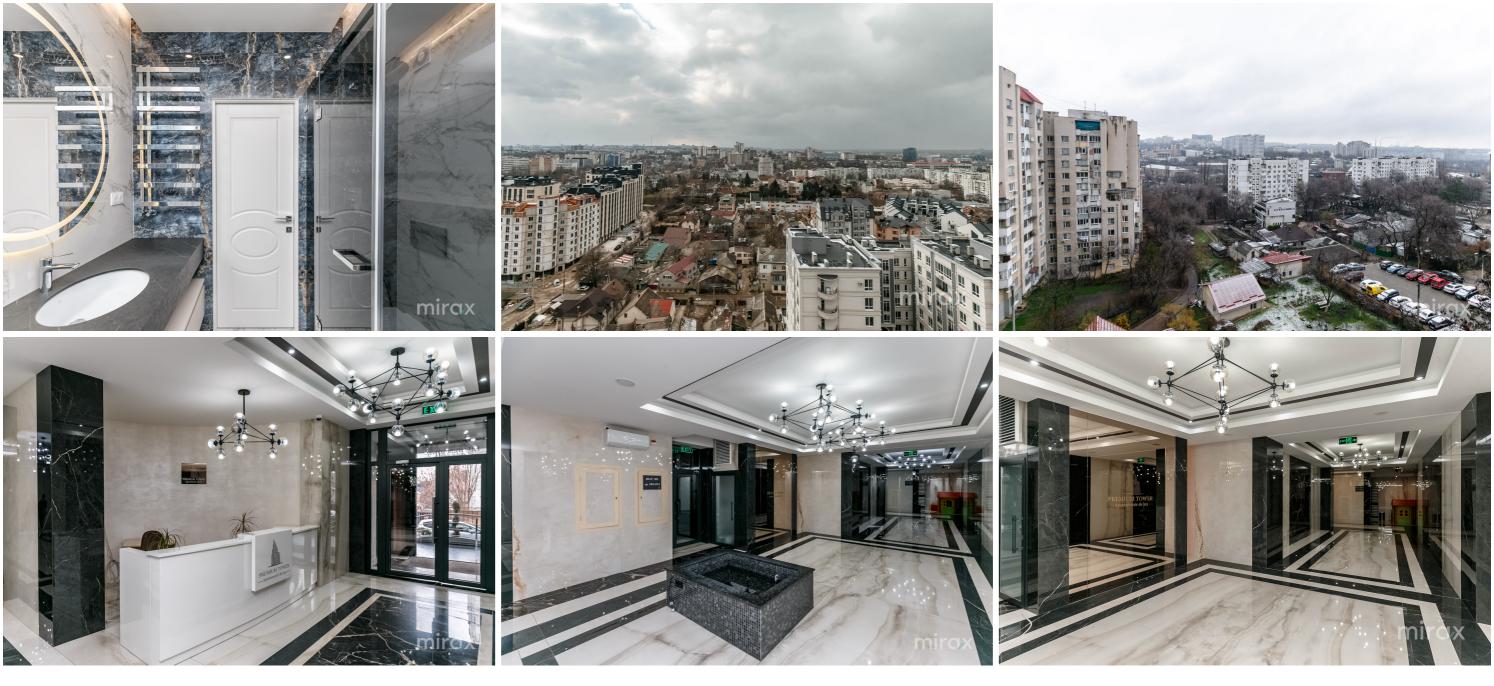

- underfloor heating over the entire surface;

- armored door;

- open type parking;

- underground parking;

- air conditioners;

- playground for children;

- silent elevator;

- secure access and video surveillance;

- courtyard with restricted access.

Located in close proximity to the park, kindergarten,

ASEM, cafes, banks, pharmacies, etc.

Easy access to public transport.

Miroslava Roșca 👔 076 087 772

Localizare pe hartă STR. BOGDAN PETRICEICU HAȘDEU, CENTRU, MUN. CHIȘINĂU str. Bogdan Petriceicu Hașdeu, Centru, mun. Chișinău