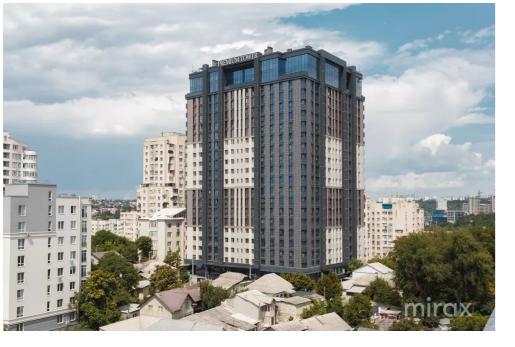

#### STR. BOGDAN PETRICEICU HAȘDEU, CENTRU, MUN. CHIȘINĂU

| Surface, m2           | Rooms         |
|-----------------------|---------------|
| 85                    | 3             |
| Floor                 | Building type |
| 5/19                  | New building  |
| Real estate condition | Heating       |
| Renovation            | Autonomous    |
|                       |               |

#### <sup>Sale</sup> 269 000 €

Miroslava Roșca

For sale is a spacious apartment with 3 rooms and a living room, located in the Centru sector, str. Bogdan Petriceicu Hasdeu, "Premium Tower" complex Total area: 85 sqm