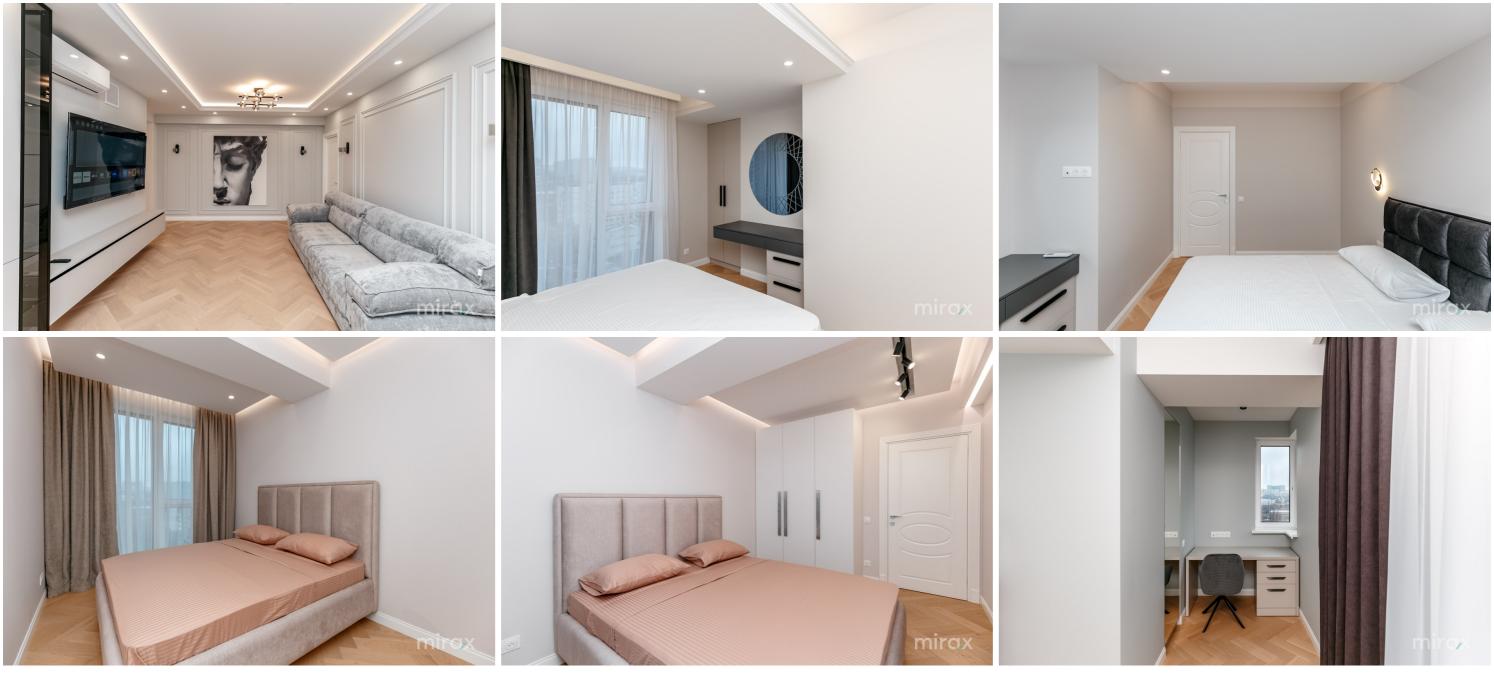

Partitioning: living room, kitchen, 3 bedrooms, 1 bathroom.

Features:

- individual design;

- luxury repair with the highest quality finishes;

- furnished and equipped with Bosch technology;

- euro repair;

- autonomous heating;

- underfloor heating over the entire surface;

- armored door;

- open type parking;

- underground parking;

- air conditioners;

- playground for children;

- silent elevator;

- secure access and video surveillance;