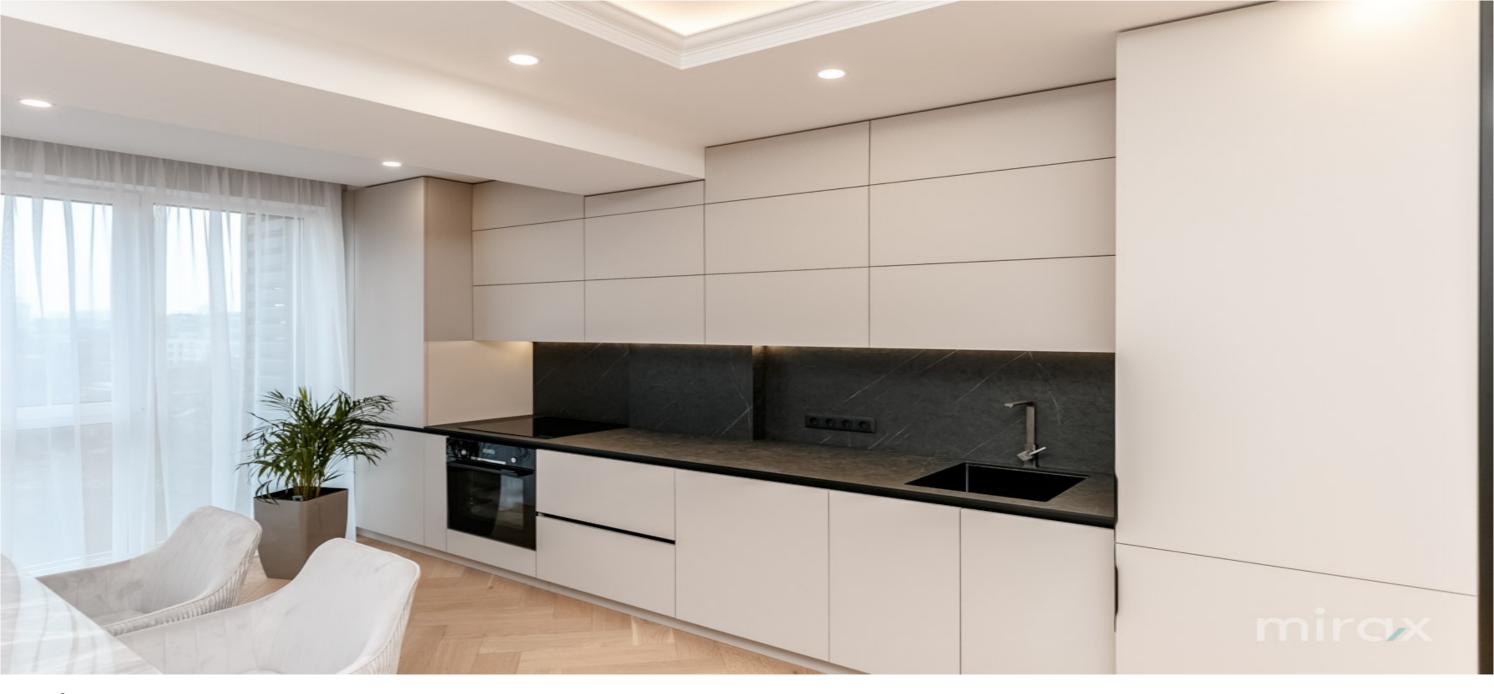

Partitioning: living room, kitchen, 3 bedrooms, 1 bathroom.

Features:

- individual design;

- luxury repair with the highest quality finishes;

- furnished and equipped with Bosch technology;

- euro repair;

- autonomous heating;

- underfloor heating over the entire surface;

- armored door;

- open type parking;

- underground parking;

- air conditioners;

- playground for children;

- silent elevator;

- secure access and video surveillance;