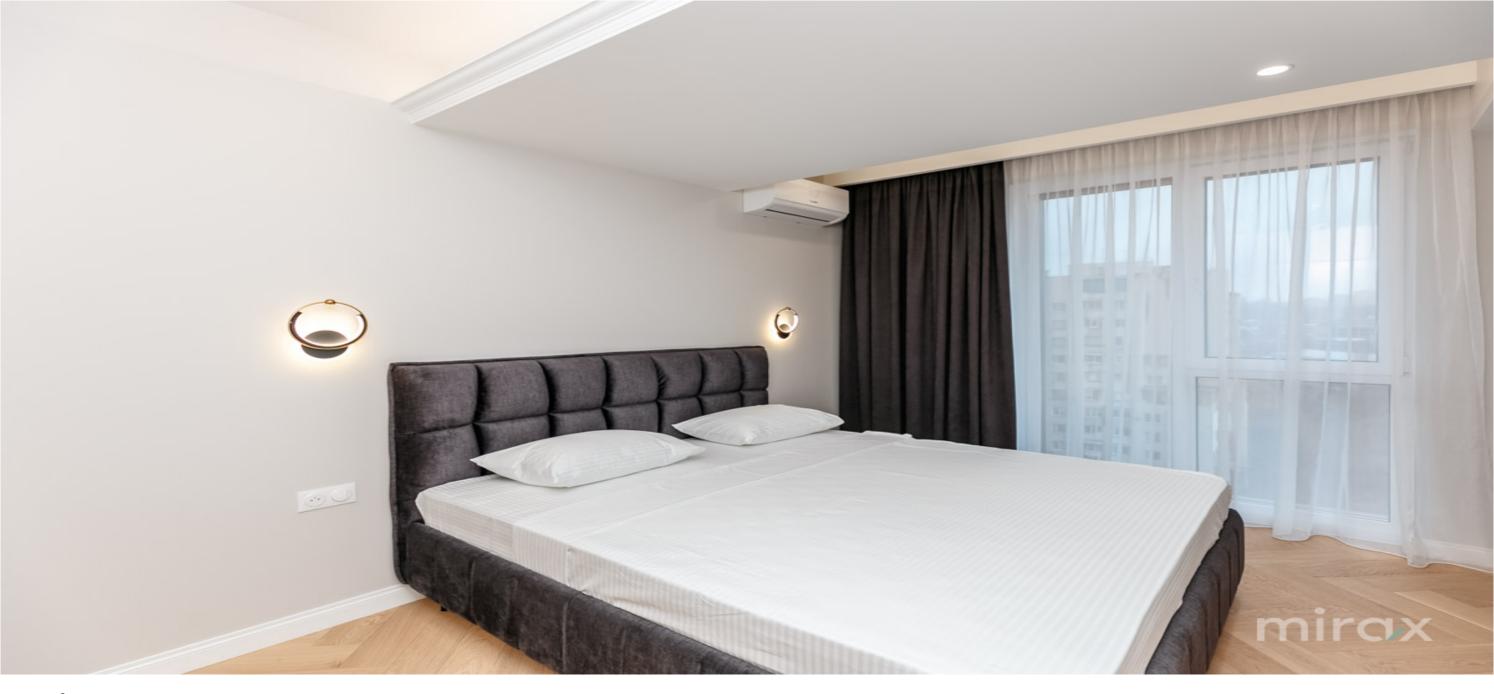

Partitioning: living room, kitchen, 3 bedrooms, 1 bathroom.

Features:

- individual design;

- luxury repair with the highest quality finishes;

- furnished and equipped with Bosch technology;

- euro repair;

- autonomous heating;

- underfloor heating over the entire surface;

- armored door;

- open type parking;

- underground parking;

- air conditioners;

- playground for children;

- silent elevator;

- secure access and video surveillance;