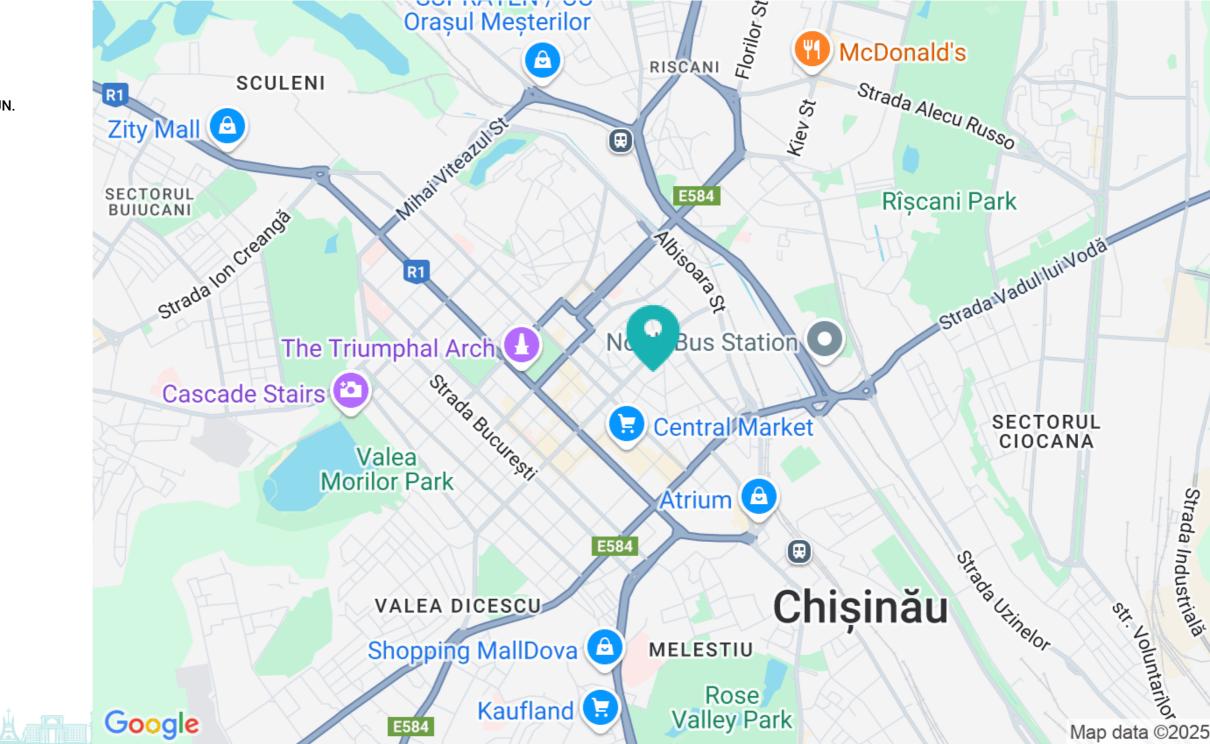

Elena Pinin

078 093 777

Localizare pe hartă STR. MIHAI EMINESCU, CENTRU, MUN. CHIŞINĂU

STR. 31 AUGUST 1989, 85 5078 27 77 17 STR. 31 AUGUST 1989, 85 5078 27 77 17

STR. 31 AUGUST 1989, 85 \u00e5 078 27 77 17 \u00e5 OFFICE@MIRAX.MD