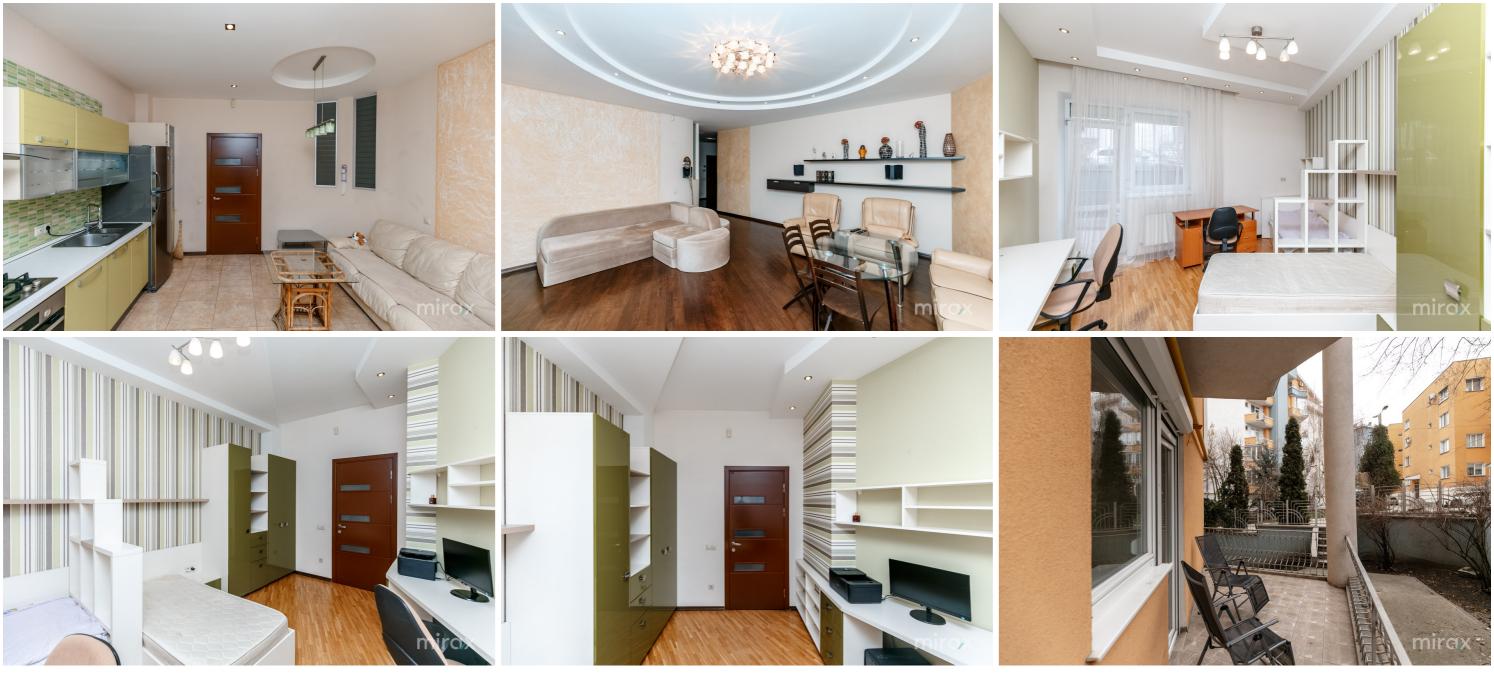

<sup>Sale</sup> 198 500 €

Elena Pinin

Exclusive 2-bedroom apartment for sale, located in an elite building of the century. Center, str. Alexandru Vlahuta.

0

1

÷....

Gonvaro construction company.

Total area: 117 sqm

Compartmentation: entrance hall, spacious kitchen, living room, 2 bedrooms, balcony overlooking the city, 2 bathrooms.

Features:

- exclusive design;

- exclusive Italian furniture;

- clubhouse type house;

- equipped with household appliances;

- autonomous heating;

- warm floor;

- 2 air conditioners;

- closed courtyard;

- playground for children;

- recreation areas;

- secure access;

- video surveillance and monitoring system.