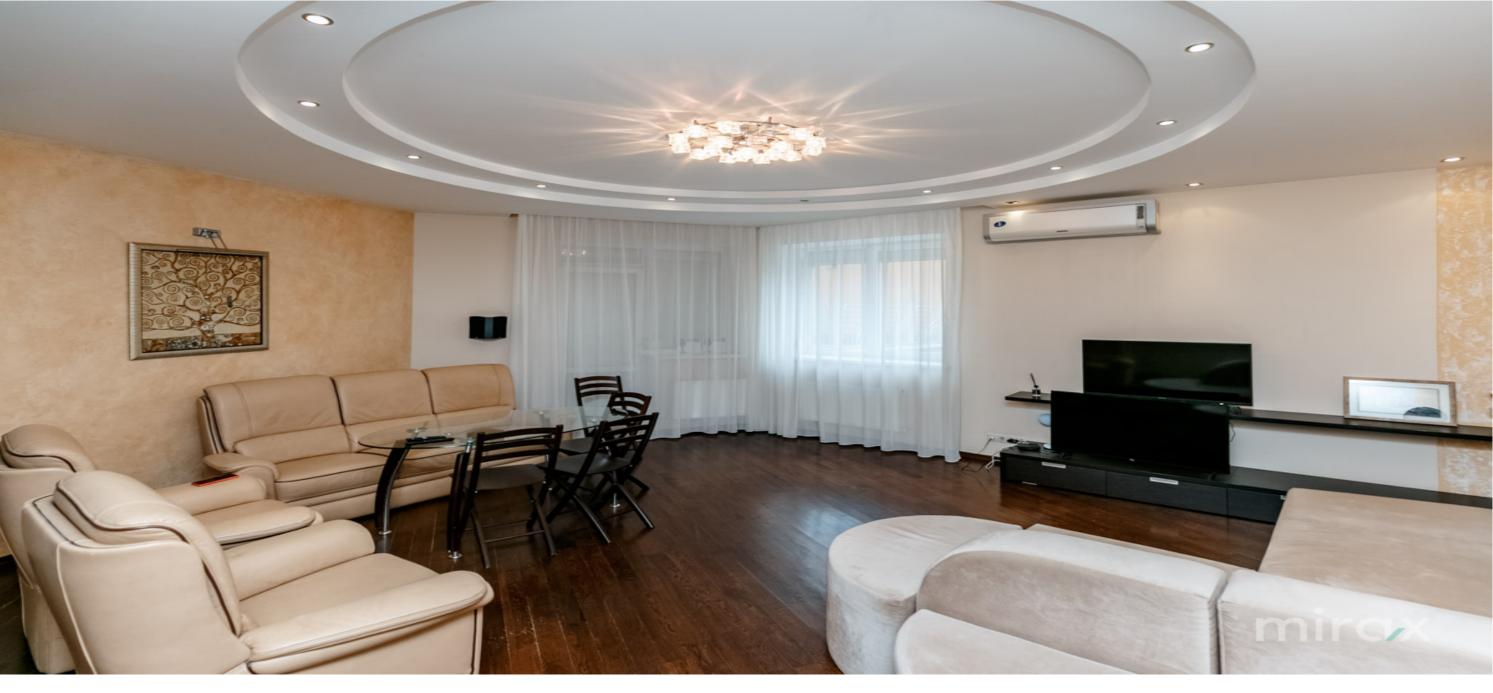

<sup>Sale</sup> 198 500 €

Elena Pinin

Exclusive 2-bedroom apartment for sale, located in an elite building of the century. Center, str. Alexandru Vlahuta.

0

1

÷....

Gonvaro construction company.

Total area: 117 sqm

Compartmentation: entrance hall, spacious kitchen, living room, 2 bedrooms, balcony overlooking the city, 2 bathrooms.

Features:

- exclusive design;

- exclusive Italian furniture;

- clubhouse type house;

- equipped with household appliances;

- autonomous heating;

- warm floor;

- 2 air conditioners;

- closed courtyard;

- playground for children;

- recreation areas;

- secure access;

- video surveillance and monitoring system.