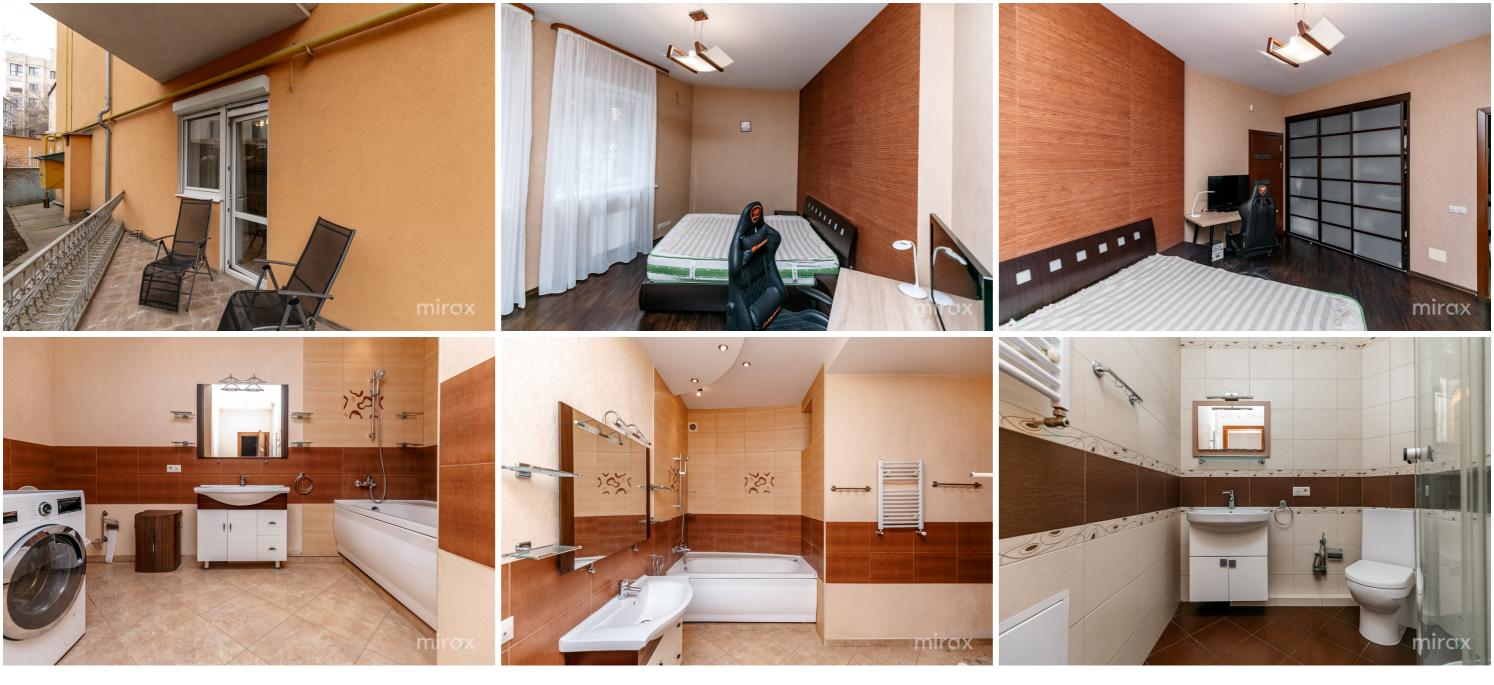

Compartmentation: entrance hall, spacious kitchen, living room, 2 bedrooms, balcony overlooking the city, 2 bathrooms.

Features:

- exclusive design;

- exclusive Italian furniture;

- clubhouse type house;

- equipped with household appliances;

- autonomous heating;

- warm floor;

- 2 air conditioners;

- closed courtyard;

- playground for children;

- recreation areas;

- secure access;

- video surveillance and monitoring system.