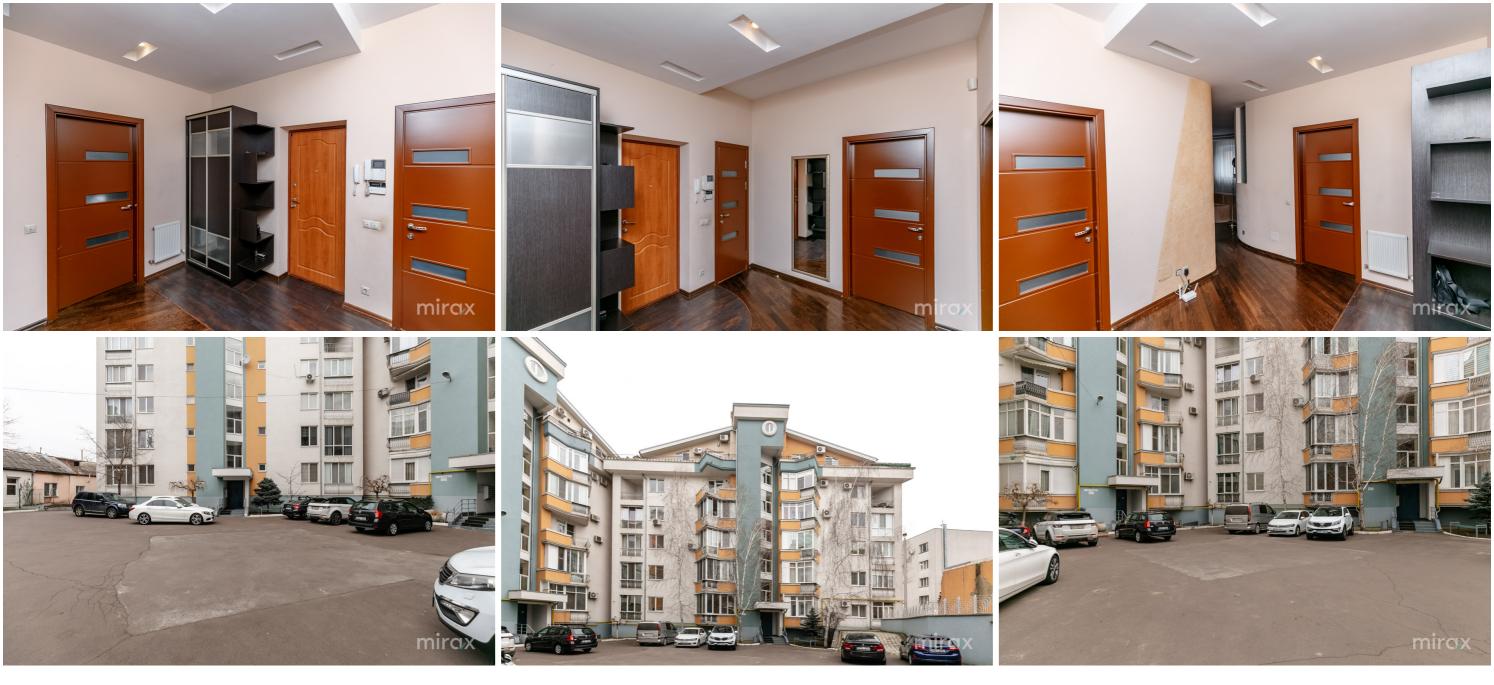

- autonomous heating;

- warm floor;

- 2 air conditioners;

- closed courtyard;

- playground for children;

- recreation areas;

- secure access;

- video surveillance and monitoring system.

In the immediate vicinity of the complex we find: ASEM, Grigore Vieru alley, kindergartens, schools, pharmacy, restaurants, shopping points.

Developed infrastructure, and area with easy access to public transport in any direction of the city.