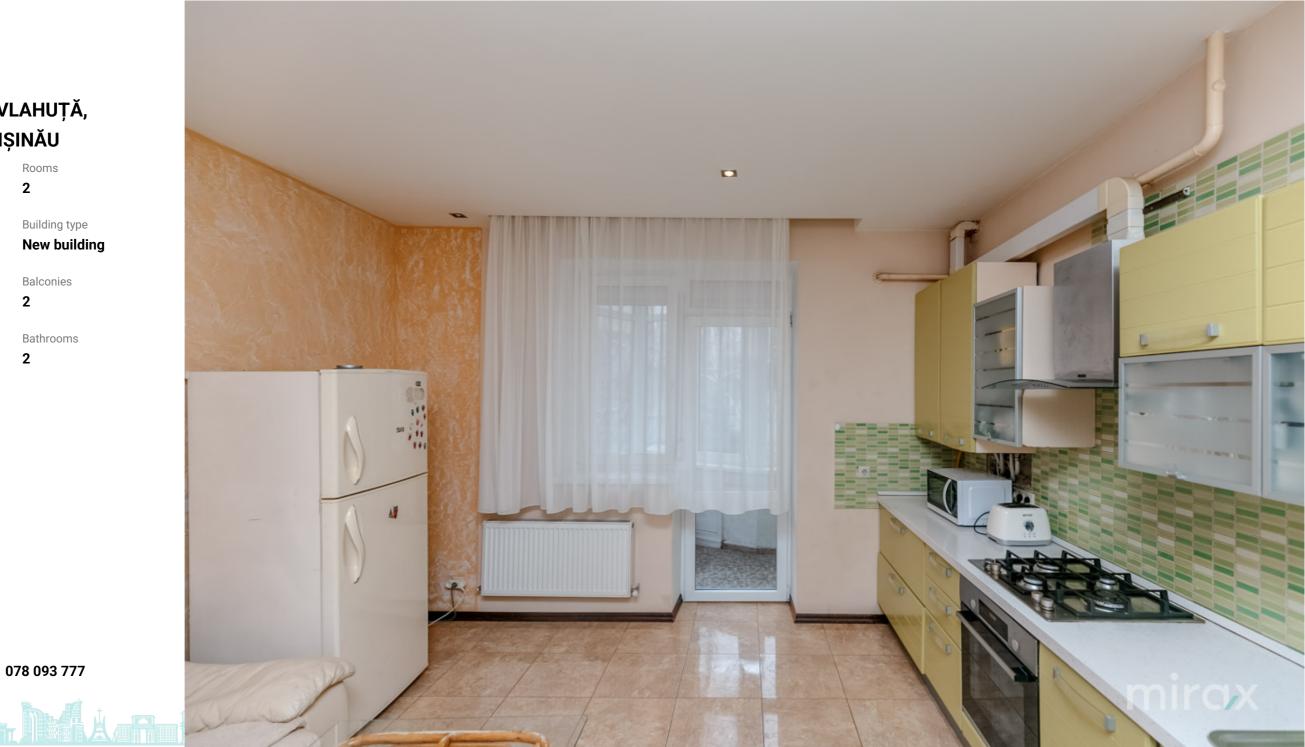

#### STR. ALEXANDRU VLAHUȚĂ, CENTRU, MUN. CHIȘINĂU

| Surface, m2           | Rooms               |
|-----------------------|---------------------|
| 117                   | <b>2</b>            |
| Floor                 | Building type       |
| <b>1/6</b>            | <b>New buildi</b> n |
| Real estate condition | Balconies           |
| <b>Renovation</b>     | <b>2</b>            |
| Heating               | Bathrooms           |
| Autonomous            | <b>2</b>            |

<sup>Sale</sup> 198 500 €

Elena Pinin

Exclusive 2-bedroom apartment for sale, located in an elite building of the century. Center, str. Alexandru Vlahuta.

0

1

÷....

Gonvaro construction company.

Total area: 117 sqm

Compartmentation: entrance hall, spacious kitchen, living room, 2 bedrooms, balcony overlooking the city, 2 bathrooms.

Features:

- exclusive design;

- exclusive Italian furniture;

- clubhouse type house;

- equipped with household appliances;