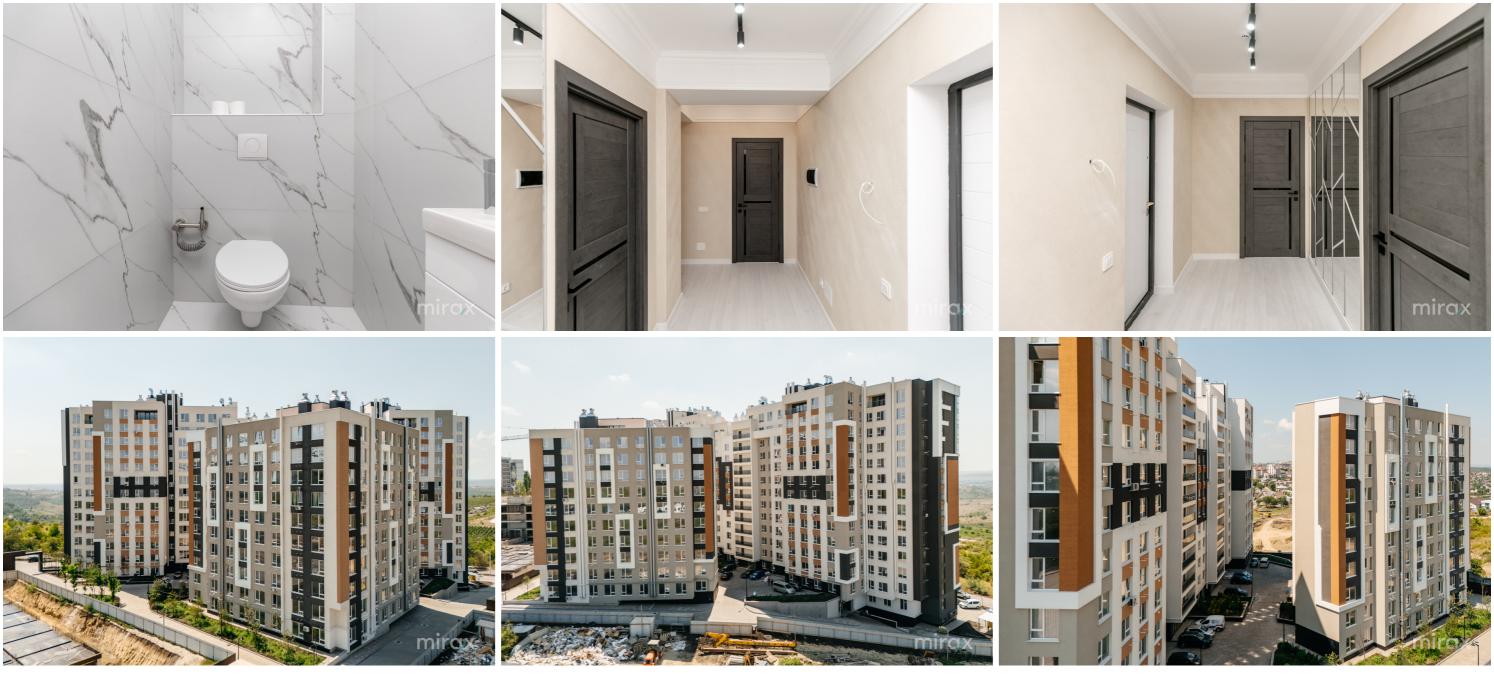

- The complex is built of BRIKSTON red brick;
- Insulated with mineral wool;
- Euro repair;
- Autonomous heating;
- Panoramic windows;
- Armored door;
- Furnished;
- Equipped with household appliances;
- Closed courtyard;
- Children's playground.

In the immediate vicinity you can find: school, kindergarten, market, shopping centers. Easy access to public transport in any direction of the city.

Sergiu Butucel 079 264 777

Localizare pe hartă
STR. IALOVENI, TELECENTRU, MUN. CHIȘINĂU