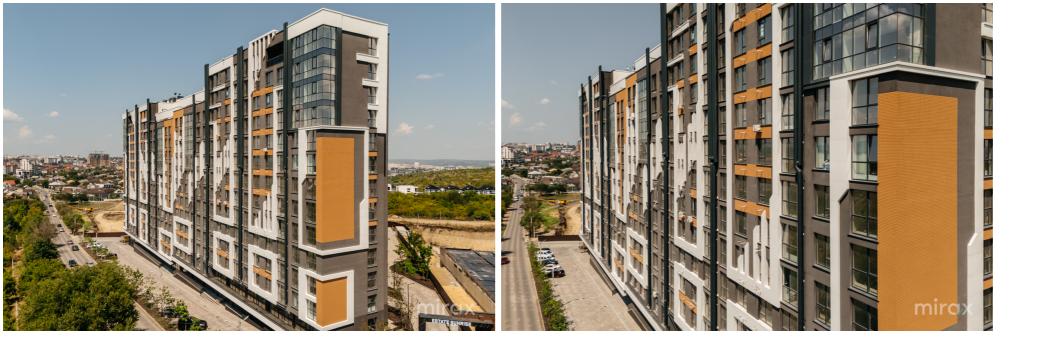

mira

<sup>Sale</sup> 127 900 €

Sergiu Butucel 079 264 777

Apartment for sale with 2 rooms and a living room, located on laloveni Street, Telecentru sector. Estate SunRise Phase 1 residential complex, located near the Academy of Public Administration. Total area: 76 m.p. Commissioning: I semester- 2025 Compartmentalization: 2 bedrooms, kitchen combined with living room, combined bathroom, hallway. Features:

- The complex is built of BRIKSTON red brick;
- Insulated with mineral wool;
- Euro repair;
- Autonomous heating;
- Panoramic windows;
- Armored door;
- Furnished;
- Equipped with household appliances;
- Closed courtyard;
- Children's playground.

In the immediate vicinity you can find: school, kindergarten, market, shopping centers. Easy access to public transport in any direction of the city.

Sergiu Butucel 079 264 777

Localizare pe hartă
STR. IALOVENI, TELECENTRU, MUN. CHIȘINĂU