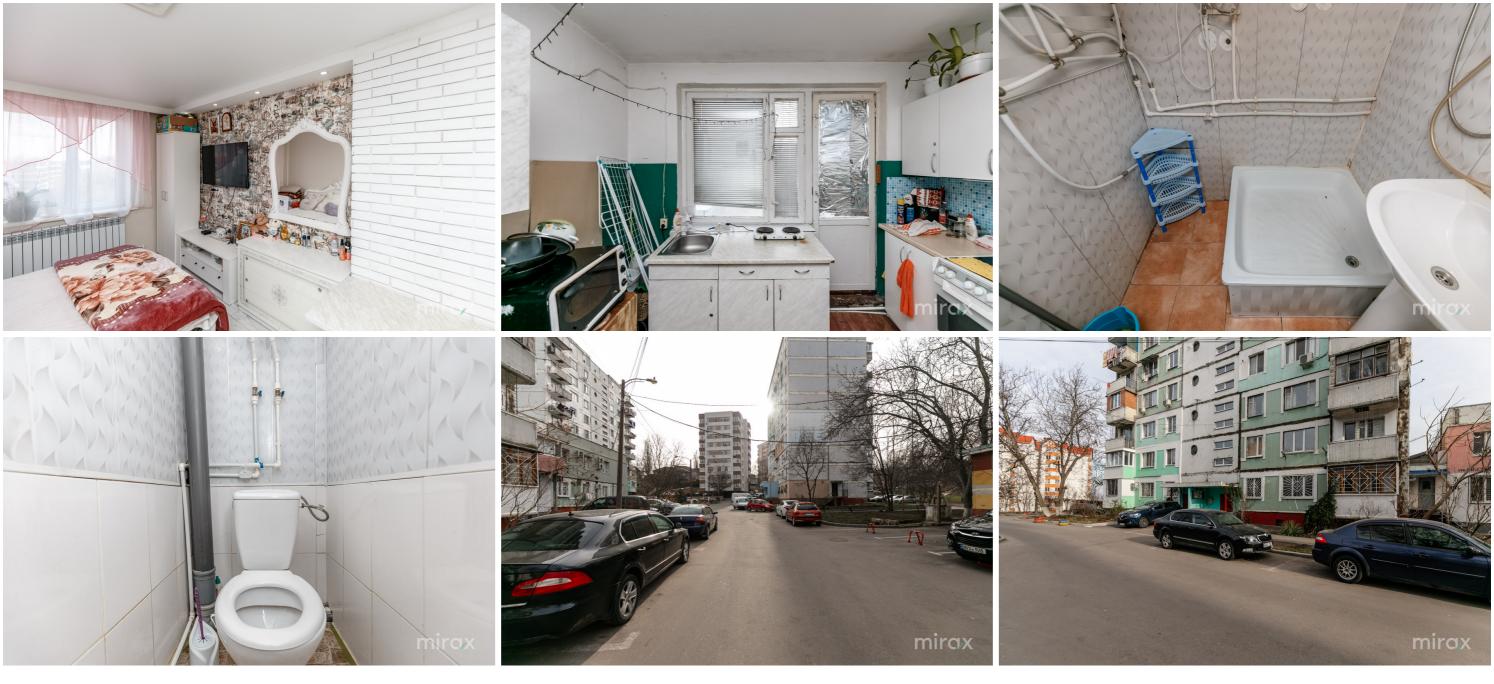

#### STR. GHEORGHE CAȘU, TELECENTRU, MUN. CHIȘINĂU

| Surface, m2            | Rooms                 |
|------------------------|-----------------------|
| 23                     | 1                     |
|                        |                       |
| Floor                  | Building type         |
| 9/9                    | Secondary building    |
|                        |                       |
| Real estate condition  | Balconies             |
|                        |                       |
| Ready to enter         | 1                     |
| Ready to enter         | 1                     |
| Ready to enter Heating | <b>1</b><br>Bathrooms |
| •                      | -                     |

<sup>Sale</sup> 31 900 €

1-room studio apartment for sale, Telecentru sector, str. Gheorghe Casu.

Total area: 23 sqm

Partitioning: hall, kitchen, room, bathroom. Features:

housing status;

- furnished and equipped with equipment;

- centralized heating;

- open parking.

With developed infrastructure.

In the immediate vicinity you can find: banks, beauty salons, supermarkets, kindergartens, high schools, etc. Easy access to public transport in any direction of the city.