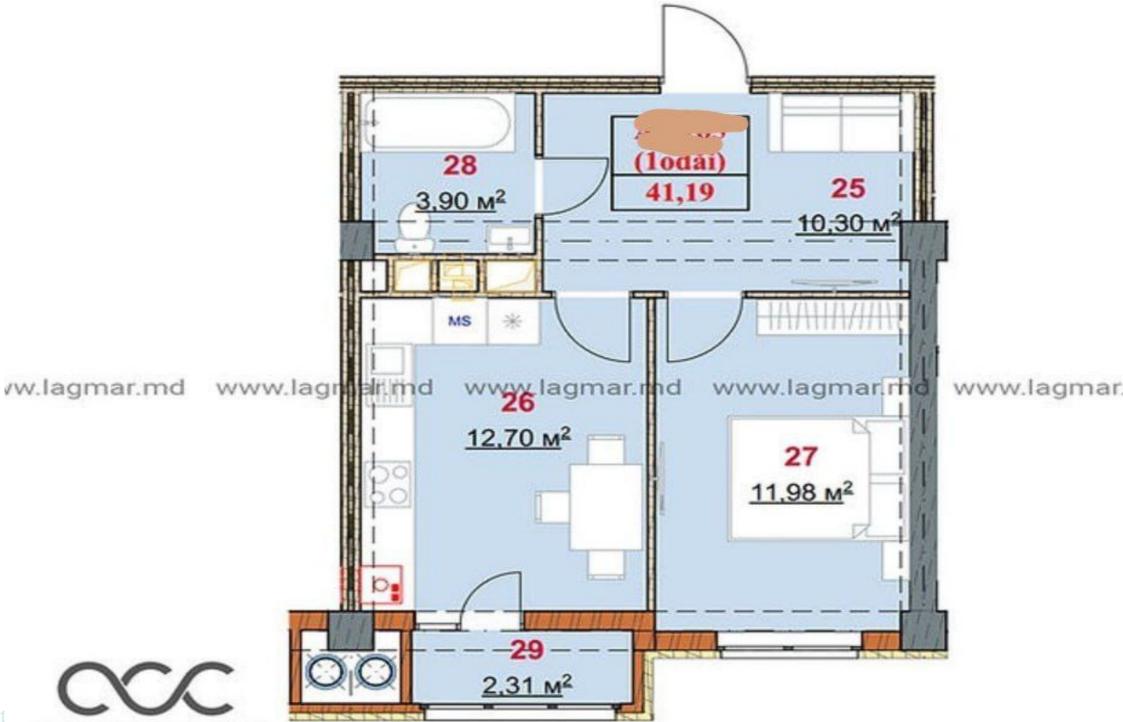

#### STR. CEUCARI, POȘTA VECHE, MUN. CHIȘINĂU

| Surface, m2           | Rooms         |
|-----------------------|---------------|
| <b>41</b>             | 1             |
| Floor                 | Building type |
| <b>4/9</b>            | New building  |
| Real estate condition | Balconies     |
| White variant         | <b>1</b>      |
| Heating               | Bathrooms     |
| Autonomous            | <b>1</b>      |

<sup>Sale</sup> 59 740 €

Elena Andronachi 076 653 777

Elena Andronachi

1-room apartment for sale located in sec. Pošta Veche, on str. Ceucari CLUJ DISTRICT residential complex. Construction company: LAGMAR. Commissioning - year 2025. Total area: 41.19 m.p. Partitioning: entrance hall, kitchen, bedroom, sanitary block, balcony. Features: - white version; - autonomous heating; - thermopan grams; - underground parking; - video surveillance: - courtyard with restricted access; - playground for children. The courtyard of the complex is equipped with a playground for children, 24/24 security and video surveillance, and underground parking. In the immediate vicinity you can find: banks, beauty salons, supermarkets, kindergartens, high schools, etc. Easy access to public transport in any direction of the city.