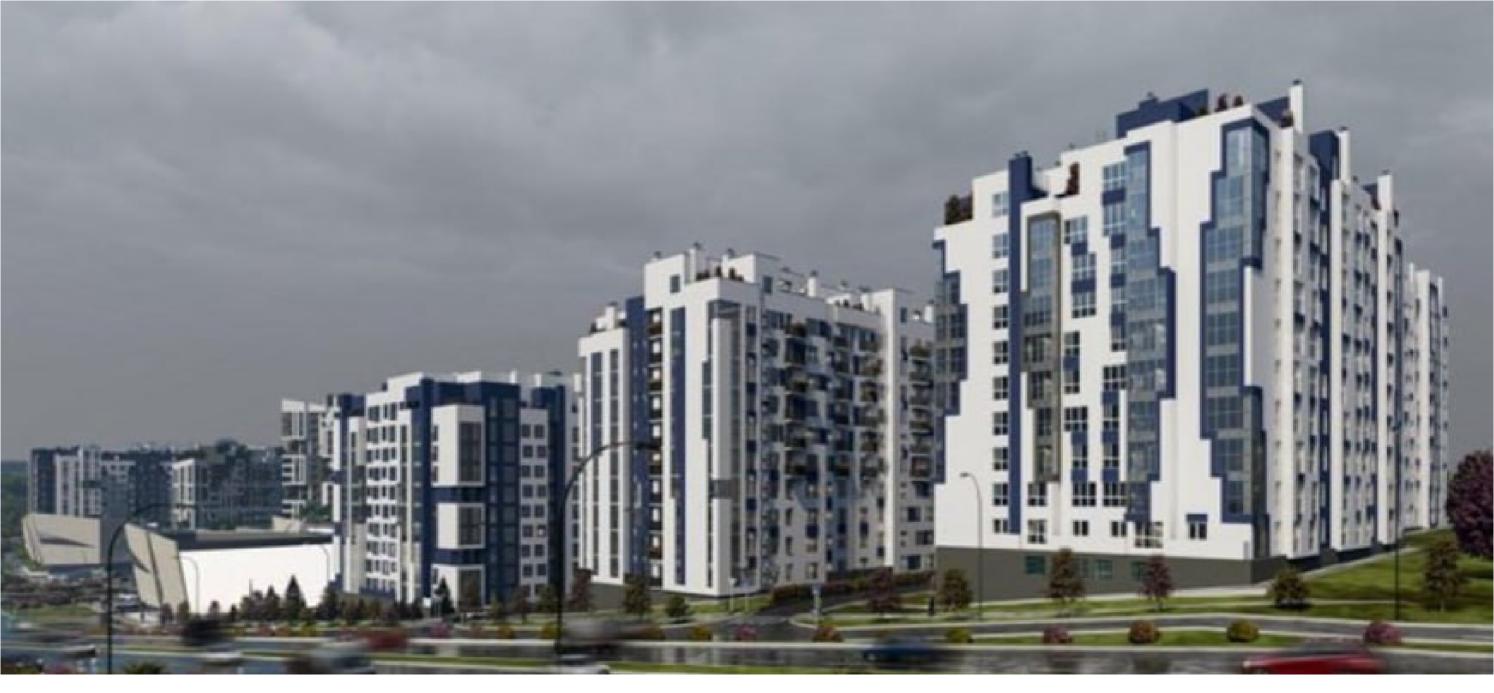

<sup>Sale</sup> 59 740 €

Elena Andronachi 076 653 777

Elena Andronachi

1-room apartment for sale located in sec. Pošta Veche, on str. Ceucari CLUJ DISTRICT residential complex. Construction company: LAGMAR. Commissioning - year 2025. Total area: 41.19 m.p. Partitioning: entrance hall, kitchen, bedroom, sanitary block, balcony. Features: - white version; - autonomous heating; - thermopan grams; - underground parking; - video surveillance: - courtyard with restricted access; - playground for children. The courtyard of the complex is equipped with a playground for children, 24/24 security and video surveillance, and underground parking. In the immediate vicinity you can find: banks, beauty salons, supermarkets, kindergartens, high schools, etc. Easy access to public transport in any direction of the city.