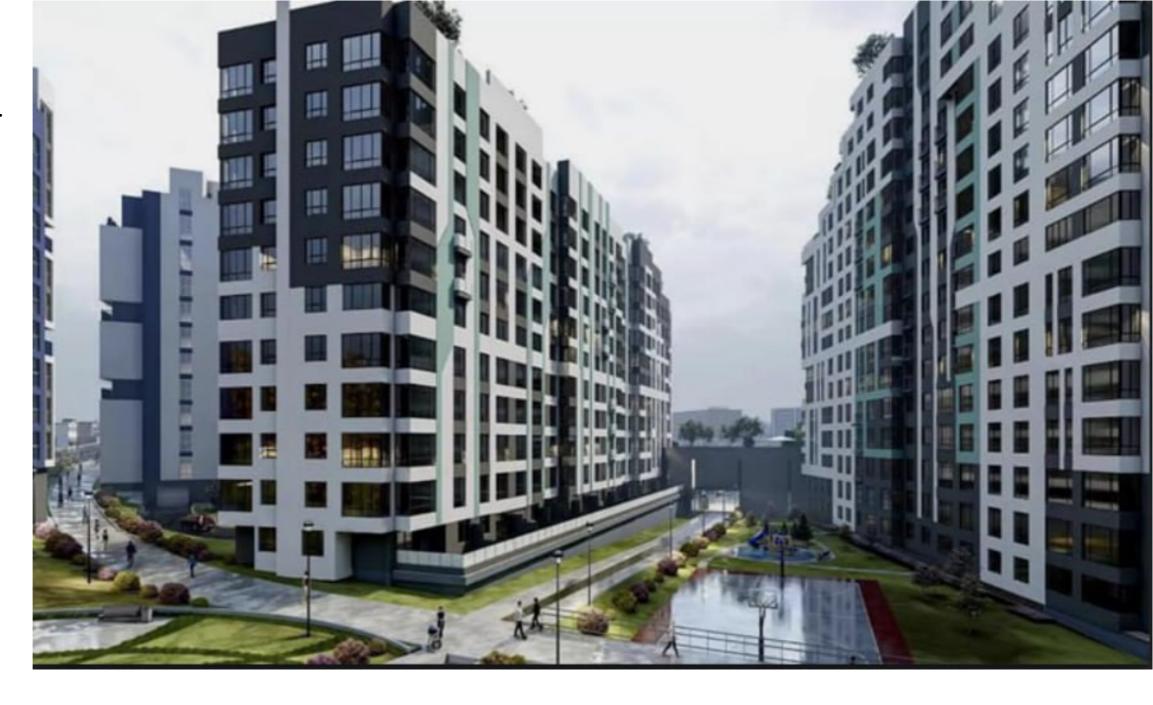

<sup>Sale</sup> 59 740 €

Elena Andronachi 076 653 777

Elena Andronachi

1-room apartment for sale located in sec. Pošta Veche, on str. Ceucari CLUJ DISTRICT residential complex. Construction company: LAGMAR. Commissioning - year 2025. Total area: 41.19 m.p. Partitioning: entrance hall, kitchen, bedroom, sanitary block, balcony. Features: - white version; - autonomous heating; - thermopan grams; - underground parking; - video surveillance: - courtyard with restricted access; - playground for children. The courtyard of the complex is equipped with a playground for children, 24/24 security and video surveillance, and underground parking. In the immediate vicinity you can find: banks, beauty salons, supermarkets, kindergartens, high schools, etc. Easy access to public transport in any direction of the city.