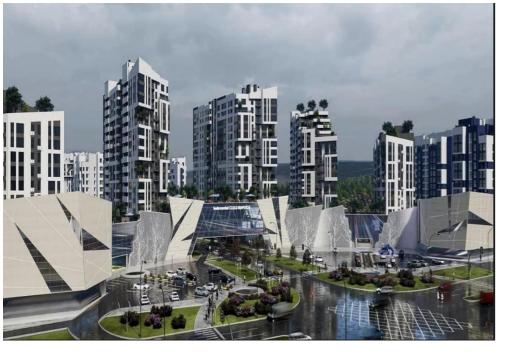

<sup>Sale</sup> 59 740 €

Elena Andronachi 076 653 777

Elena Andronachi

1-room apartment for sale located in sec. Pošta Veche, on str. Ceucari CLUJ DISTRICT residential complex. Construction company: LAGMAR. Commissioning - year 2025. Total area: 41.19 m.p. Partitioning: entrance hall, kitchen, bedroom, sanitary block, balcony. Features: - white version; - autonomous heating; - thermopan grams; - underground parking; - video surveillance: - courtyard with restricted access; - playground for children. The courtyard of the complex is equipped with a playground for children, 24/24 security and video surveillance, and underground parking. In the immediate vicinity you can find: banks, beauty salons, supermarkets, kindergartens, high schools, etc. Easy access to public transport in any direction of the city.

076 653 777

CARTIERUL CLUJ ÎN CHIŞINĂU

Localizare pe hartă STR. CEUCARI, POȘTA VECHE, MUN. CHIȘINĂU

Elena Andronachi