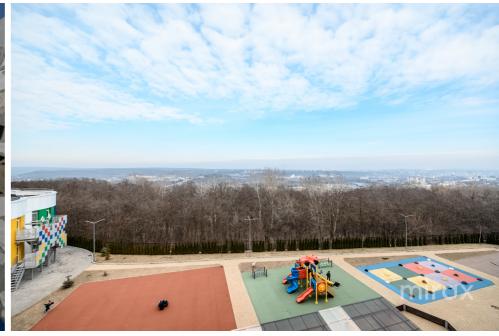

- View to the forest;

- 24/7 video and physical surveillance.

In the immediate vicinity are: "Liviu Deleanu" Theoretical High School, "Delfin" Square, Linella and IMC Market Supermarkets, Post Office, park, banks, pharmacies, markets, market, schools, kindergartens, etc. Easy access to public transport in any direction of the city.