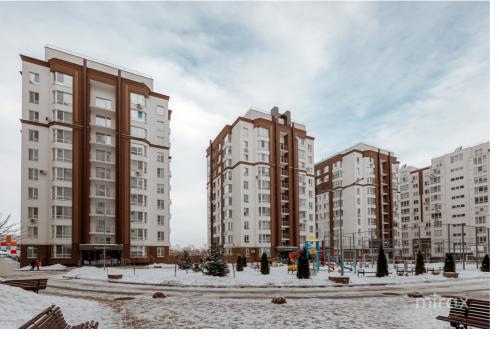

## mirax

Apartment for sale with 3 bedrooms and a living room,

located on str. Nicolae Costin, sec. Buiucani

Green Park Residence complex
Developer: Estate Invest Company

Total area: 80 m.p.

Partitioning: 3 bedrooms, living room with kitchen, 2  $\,$ 

- View to the forest;

- 24/7 video and physical surveillance.

In the immediate vicinity are: "Liviu Deleanu" Theoretical High School, "Delfin" Square, Linella and IMC Market Supermarkets, Post Office, park, banks, pharmacies, markets, market, schools, kindergartens, etc. Easy access to public transport in any direction of the city.