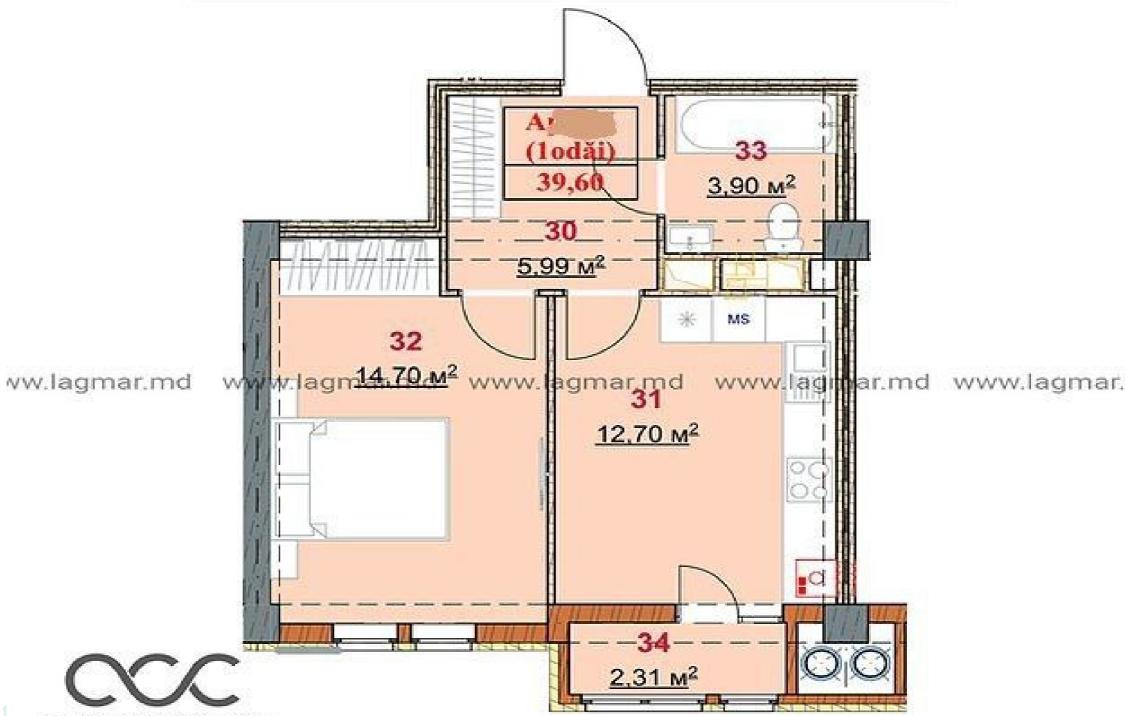

## mirax

1-room apartment for sale located in sec. Pošta Veche, on str. Ceucari

CLUJ DISTRICT residential complex.

Construction company: LAGMAR. Commissioning - year 2025.

Total area: 39.6 m.p.

Partitioning: entrance hall, kitchen, bedroom, sanitary

block, balcony.

Features:

- white version;

- autonomous heating;

- thermopan grams;

- underground parking;

- video surveillance;

Elena Andronachi