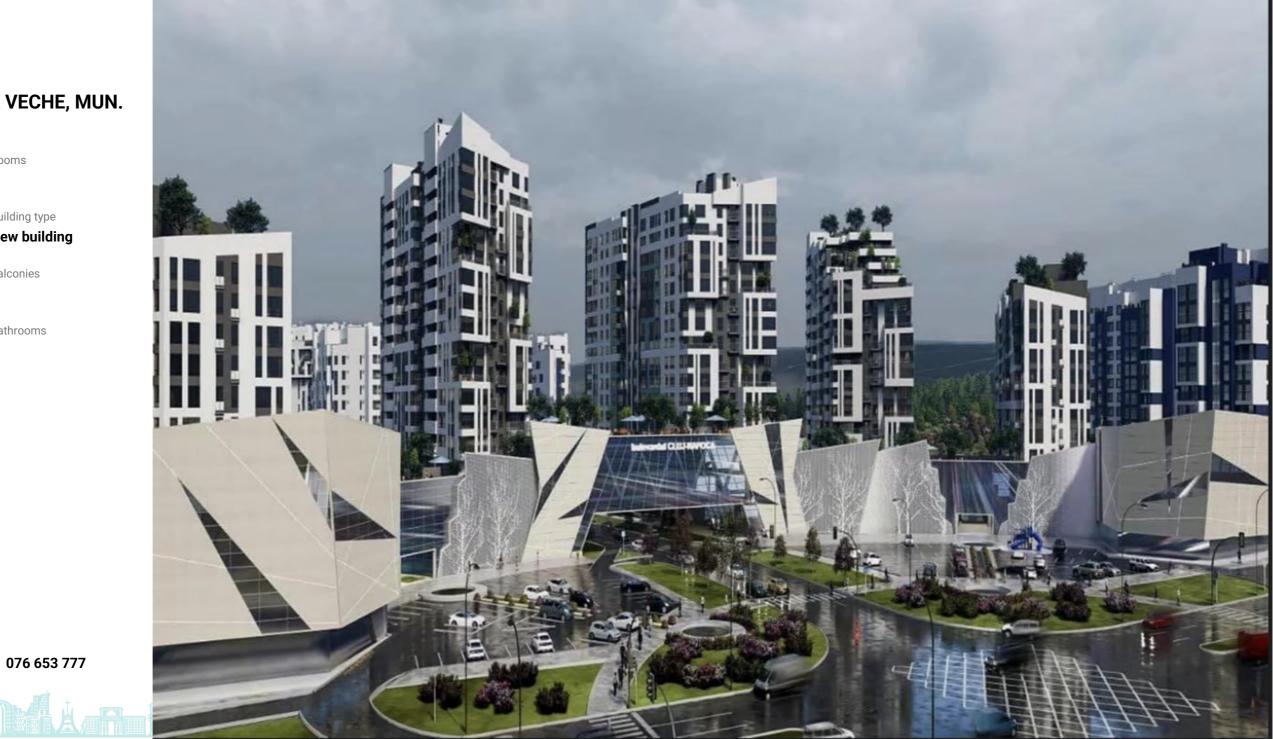

## STR. CEUCARI, POȘTA VECHE, MUN. CHIȘINĂU

| Surface, m2           | Rooms              |
|-----------------------|--------------------|
| <b>40</b>             | 1                  |
| Floor                 | Building type      |
| <b>4/9</b>            | <b>New buildin</b> |
| Real estate condition | Balconies          |
| White variant         | <b>1</b>           |
| Heating               | Bathrooms          |
| Autonomous            | <b>1</b>           |

Easy access to public transport in any direction of the city.

076 653 777

CARTIERUL CLUJ ÎN CHIȘINĂU

Localizare pe hartă STR. CEUCARI, POȘTA VECHE, MUN. CHIȘINĂU

str. Ceucari, Poșta Veche, mun. Chișinău

Image not found or type unknown