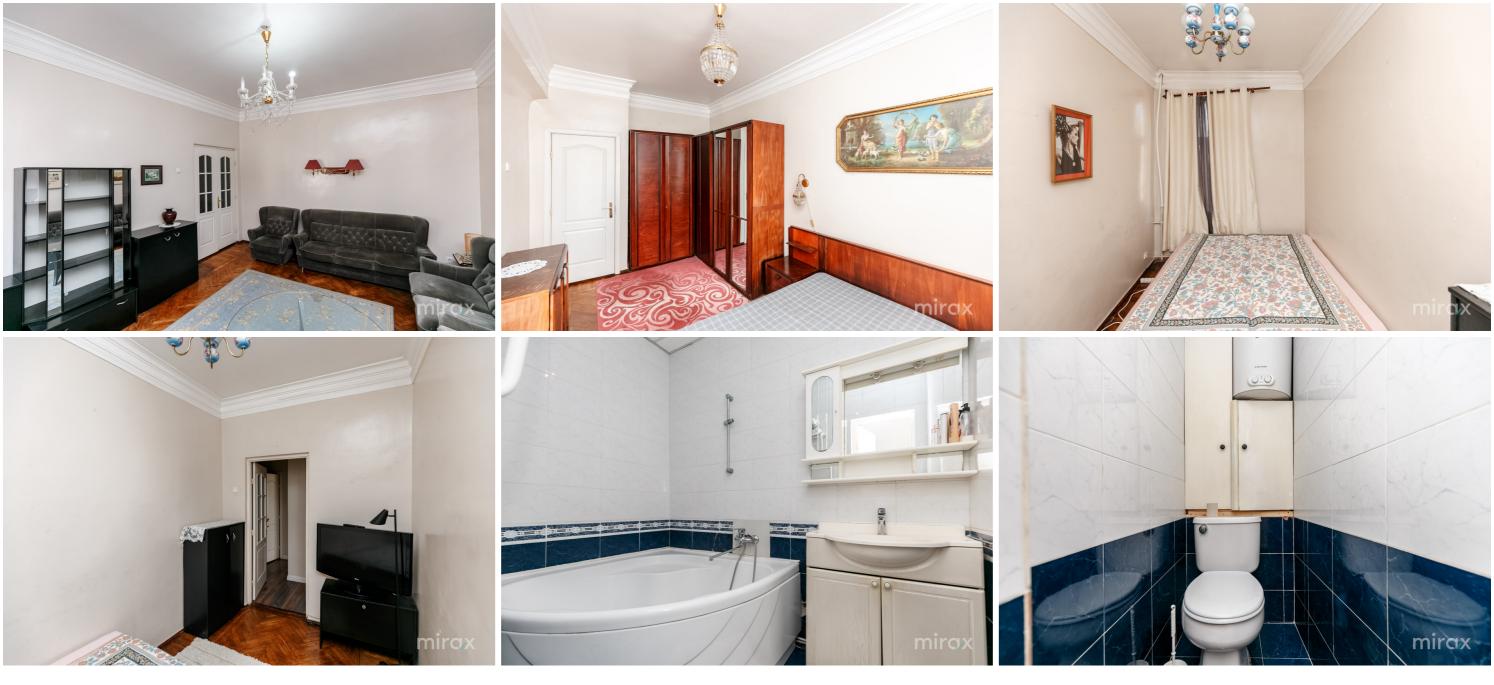

Alina Alexei 076 727 770

Apartment for rent with 2 rooms and a living room, located in sec. Center, bld. Stephen the Great and Saint. Total area: 85 sqm.

Partitioning: entrance hall, kitchen, living room, 2 bedrooms, dressing room, separate bathroom. Features:

- furnished;
- equipped with household appliances;
- ultra favorable location;
- air conditioner;
- present informational communications;
- centralized heating;
- courtyard with restricted access and equipped with a playground;
- video surveillance.