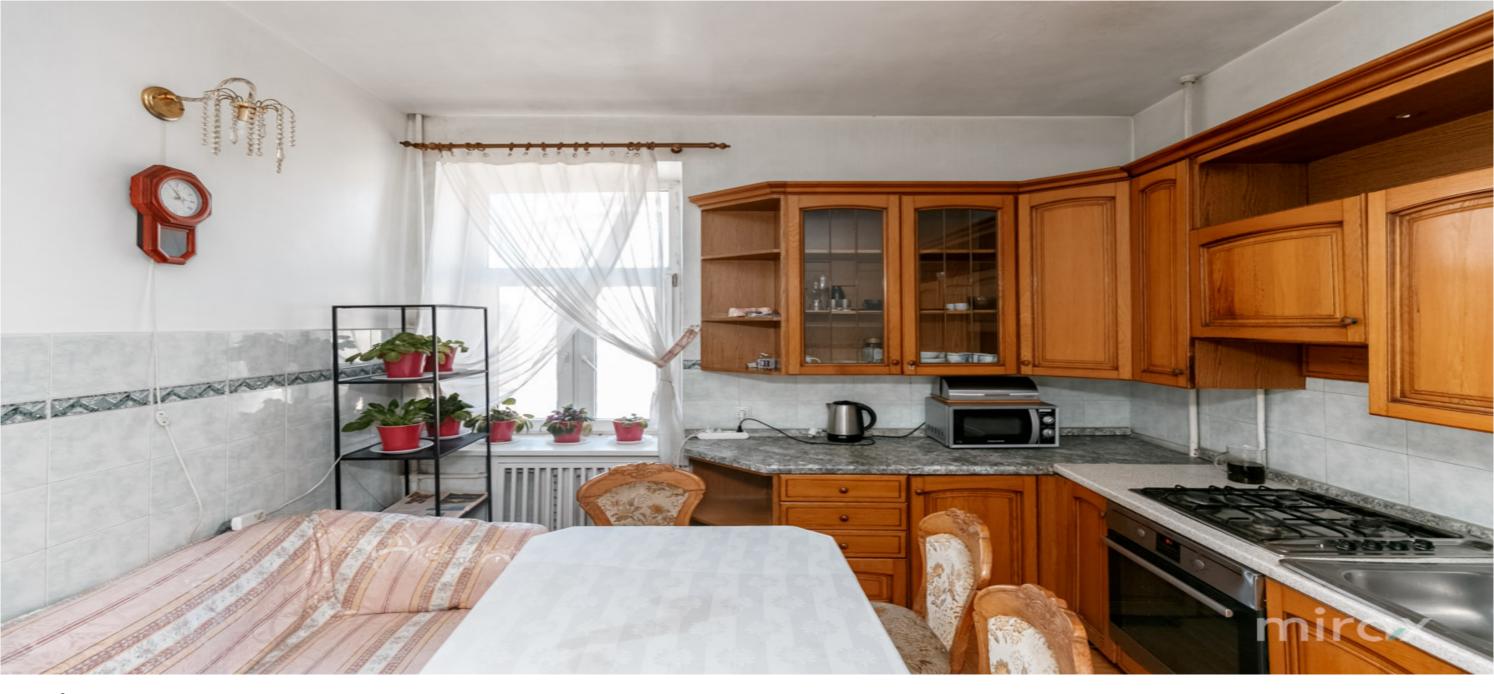

Alina Alexei 076 727 770

Apartment for rent with 2 rooms and a living room, located in sec. Center, bld. Stephen the Great and Saint. Total area: 85 sqm.

Partitioning: entrance hall, kitchen, living room, 2 bedrooms, dressing room, separate bathroom. Features:

- furnished;
- equipped with household appliances;
- ultra favorable location;
- air conditioner;
- present informational communications;
- centralized heating;
- courtyard with restricted access and equipped with a playground;
- video surveillance.