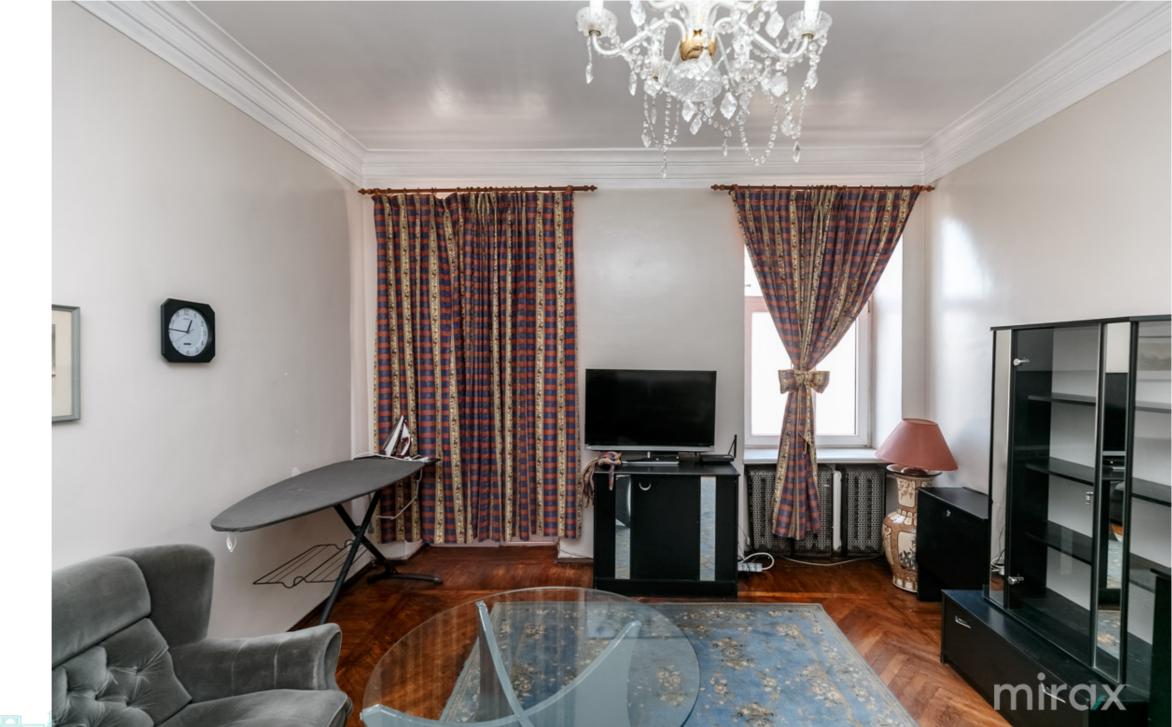

Alina Alexei 076 727 770

Apartment for rent with 2 rooms and a living room, located in sec. Center, bld. Stephen the Great and Saint. Total area: 85 sqm.

Partitioning: entrance hall, kitchen, living room, 2 bedrooms, dressing room, separate bathroom. Features:

- furnished;
- equipped with household appliances;
- ultra favorable location;
- air conditioner;
- present informational communications;
- centralized heating;
- courtyard with restricted access and equipped with a playground;
- video surveillance.