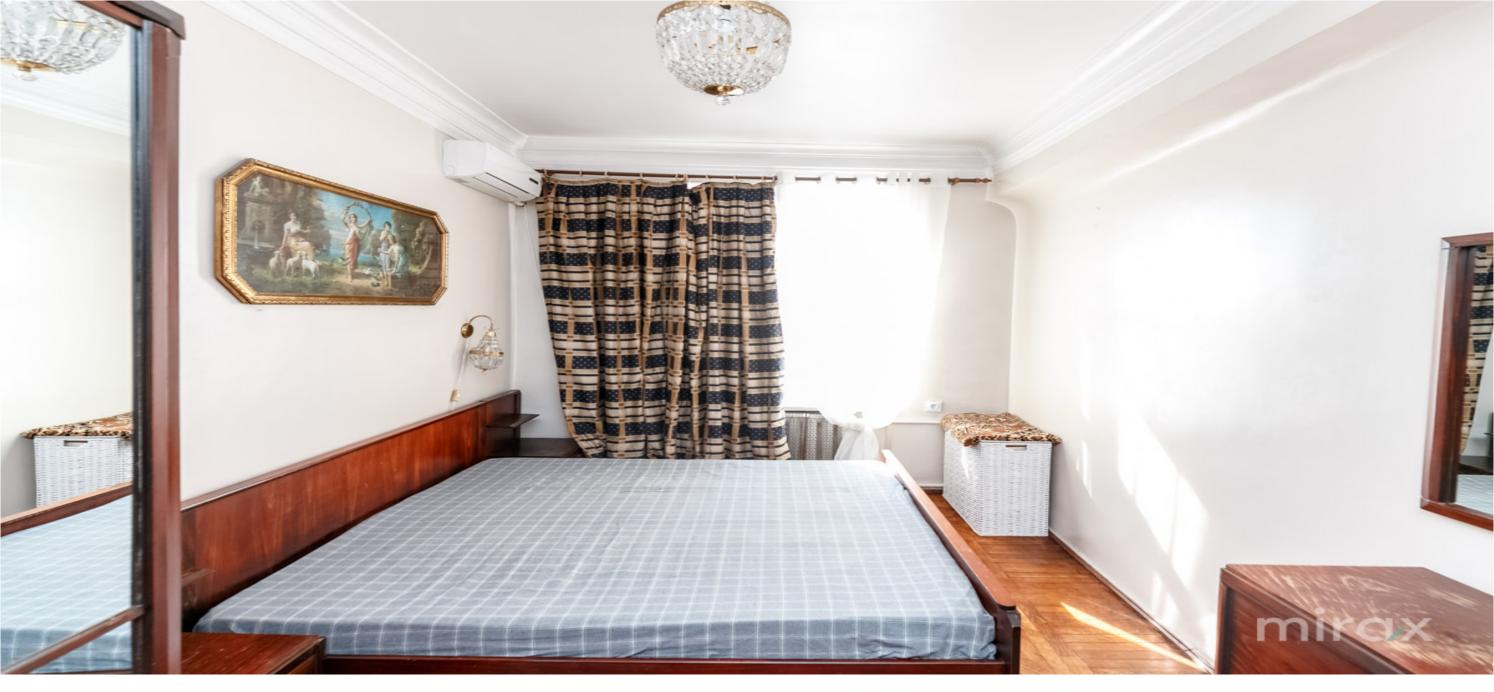

Alina Alexei 076 727 770

Apartment for rent with 2 rooms and a living room, located in sec. Center, bld. Stephen the Great and Saint. Total area: 85 sqm.

Partitioning: entrance hall, kitchen, living room, 2 bedrooms, dressing room, separate bathroom. Features:

- furnished;
- equipped with household appliances;
- ultra favorable location;
- air conditioner;
- present informational communications;
- centralized heating;
- courtyard with restricted access and equipped with a playground;
- video surveillance.