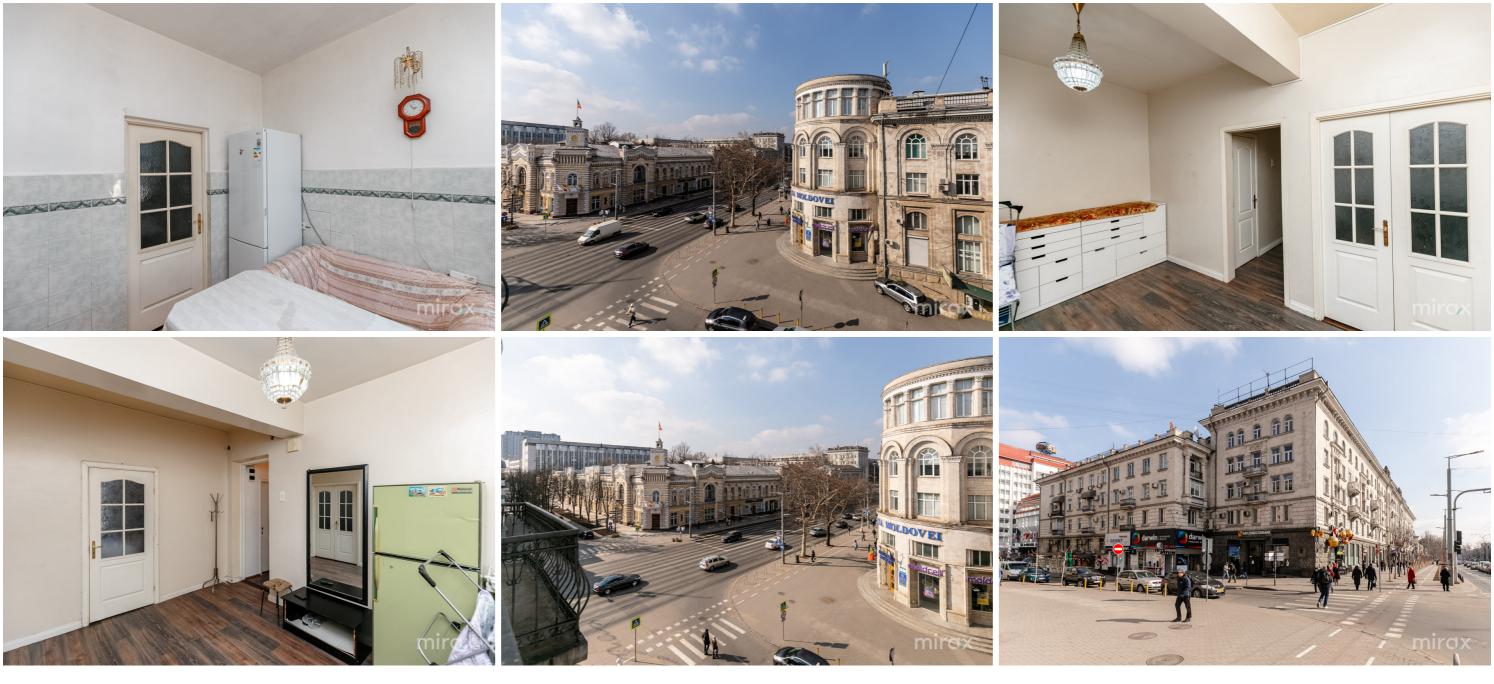

Alina Alexei 076 727 770

Apartment for rent with 2 rooms and a living room, located in sec. Center, bld. Stephen the Great and Saint. Total area: 85 sqm.

Partitioning: entrance hall, kitchen, living room, 2 bedrooms, dressing room, separate bathroom. Features:

- furnished;
- equipped with household appliances;
- ultra favorable location;
- air conditioner;
- present informational communications;
- centralized heating;
- courtyard with restricted access and equipped with a playground;
- video surveillance.

In the immediate vicinity you can find: Moldovei Post, Ulim, the Capital Center, the Unique store, the Central Market, restaurants, banks, park, market, etc. Easy access to public transport.

Alina Alexei 076 727 770