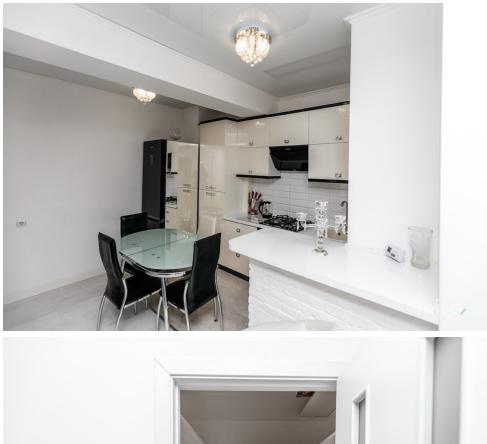

## mirax

Apartment for rent with 2 rooms and a living room, located on str. Ciuflea, sec. Center.

Total area: 75 sqm.

Partitioning: entrance hall, 2 bedrooms, living room, kitchen, bathroom, 2 balconies.

#### Features:

- Euro repair;
- Autonomous heating;
- Present informational communications;
- Air conditioning system;
- Courtyard with restricted access;
- Equipped with household appliances;
- Courtyard with restricted access;
- 24/7 video and physical surveillance.