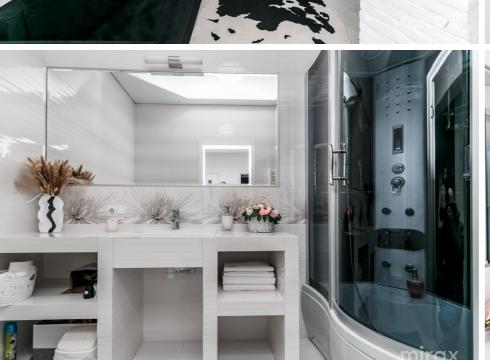

## mirax

Apartment for rent with 2 rooms and a living room, located on str. Ciuflea, sec. Center.

Total area: 75 sqm.

Partitioning: entrance hall, 2 bedrooms, living room, kitchen, bathroom, 2 balconies.

#### Features:

- Euro repair;
- Autonomous heating;
- Present informational communications;
- Air conditioning system;
- Courtyard with restricted access;
- Equipped with household appliances;
- Courtyard with restricted access;
- 24/7 video and physical surveillance.