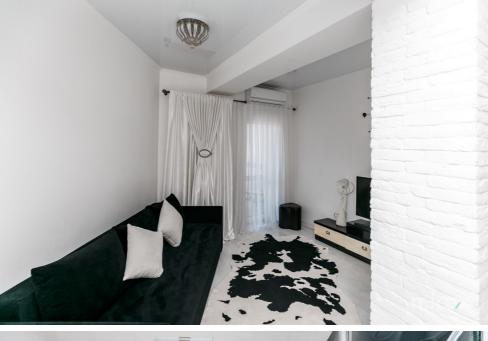

## mirax

Apartment for rent with 2 rooms and a living room, located on str. Ciuflea, sec. Center.

Total area: 75 sqm.

Partitioning: entrance hall, 2 bedrooms, living room, kitchen, bathroom, 2 balconies.

#### Features:

- Euro repair;
- Autonomous heating;
- Present informational communications;
- Air conditioning system;
- Courtyard with restricted access;
- Equipped with household appliances;
- Courtyard with restricted access;
- 24/7 video and physical surveillance.