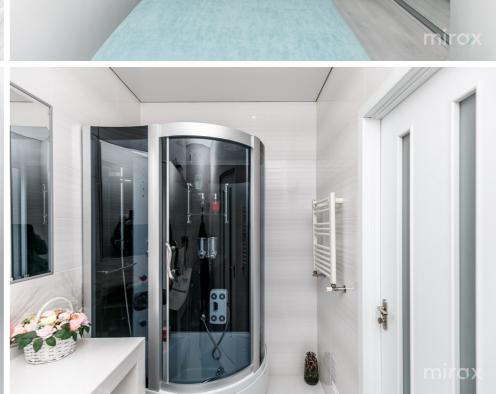

## mirax

Apartment for rent with 2 rooms and a living room, located on str. Ciuflea, sec. Center.

Total area: 75 sqm.

Partitioning: entrance hall, 2 bedrooms, living room, kitchen, bathroom, 2 balconies.

#### Features:

- Euro repair;
- Autonomous heating;
- Present informational communications;
- Air conditioning system;
- Courtyard with restricted access;
- Equipped with household appliances;
- Courtyard with restricted access;
- 24/7 video and physical surveillance.