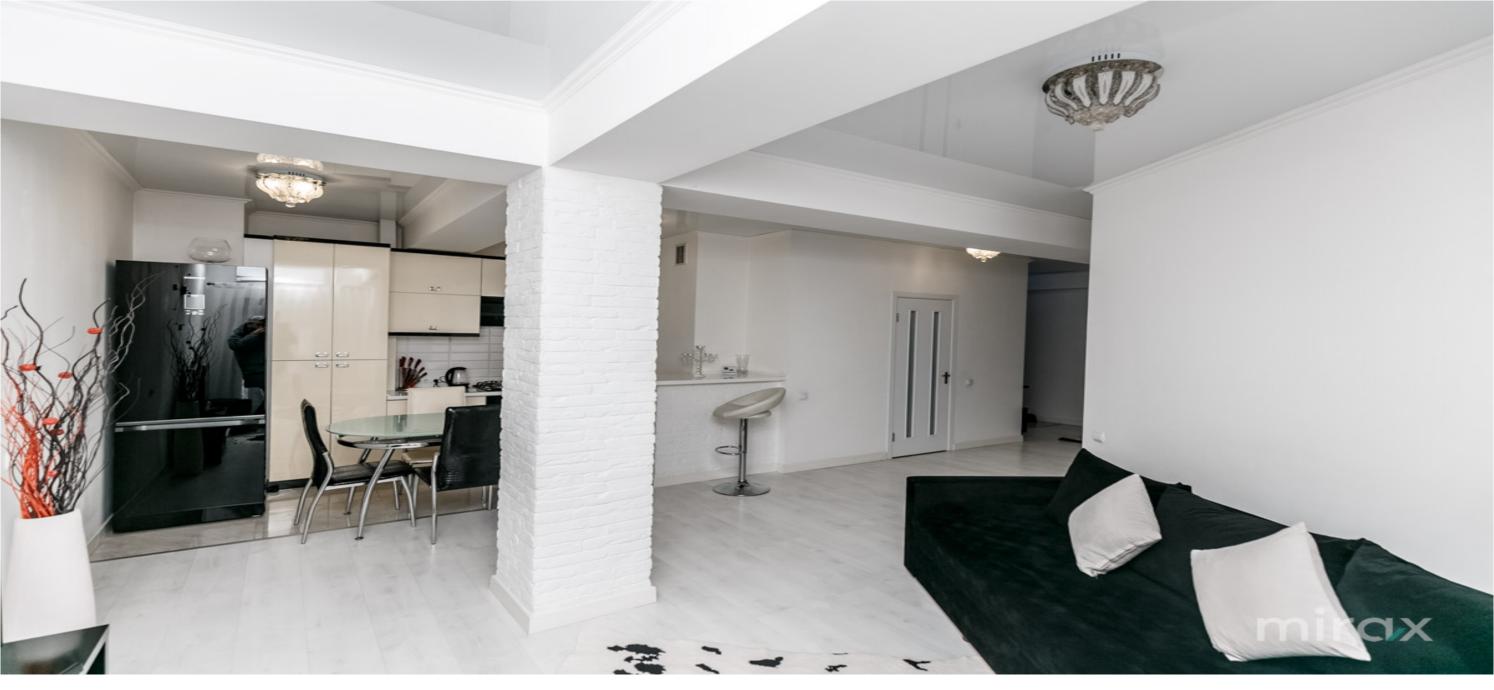

## mirax

Apartment for rent with 2 rooms and a living room, located on str. Ciuflea, sec. Center.

Total area: 75 sqm.

Partitioning: entrance hall, 2 bedrooms, living room, kitchen, bathroom, 2 balconies.

#### Features:

- Euro repair;
- Autonomous heating;
- Present informational communications;
- Air conditioning system;
- Courtyard with restricted access;
- Equipped with household appliances;
- Courtyard with restricted access;
- 24/7 video and physical surveillance.