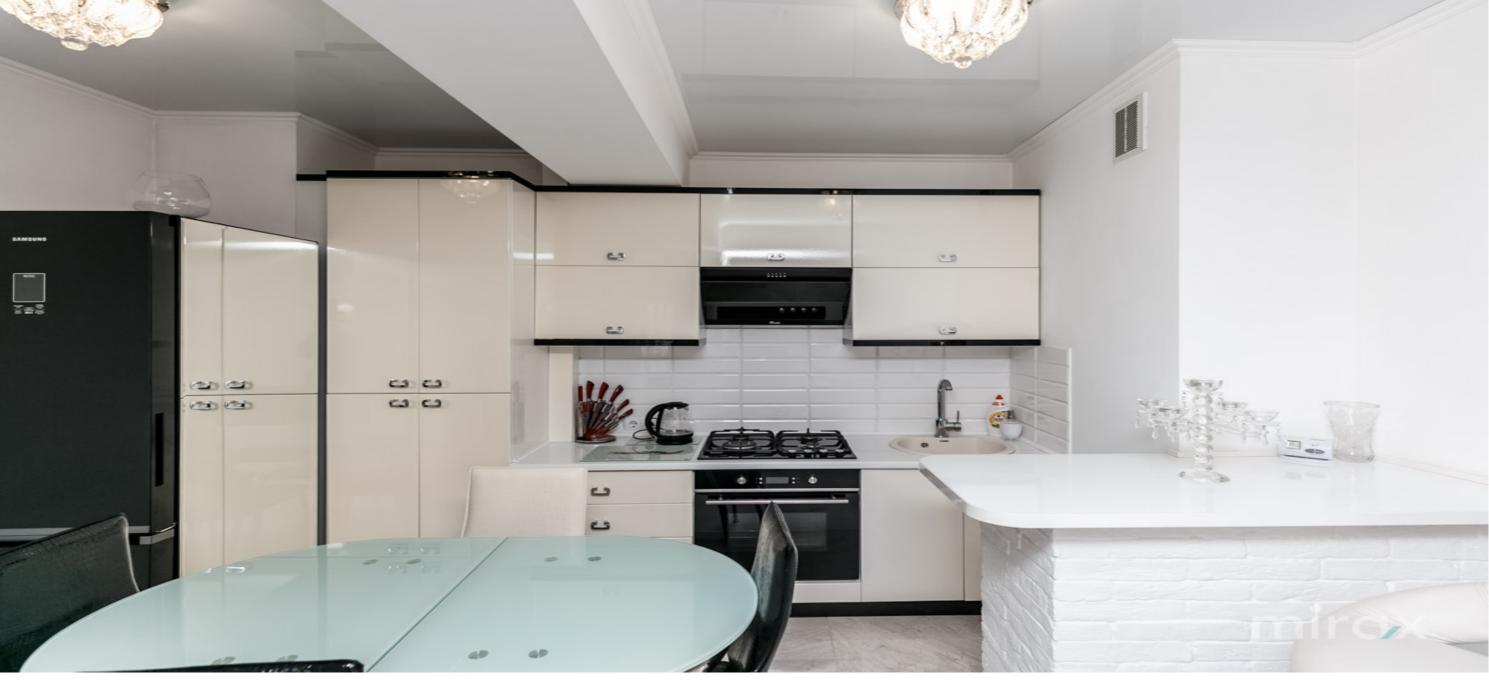

## mirax

Apartment for rent with 2 rooms and a living room, located on str. Ciuflea, sec. Center.

Total area: 75 sqm.

Partitioning: entrance hall, 2 bedrooms, living room, kitchen, bathroom, 2 balconies.

#### Features:

- Euro repair;
- Autonomous heating;
- Present informational communications;
- Air conditioning system;
- Courtyard with restricted access;
- Equipped with household appliances;
- Courtyard with restricted access;
- 24/7 video and physical surveillance.