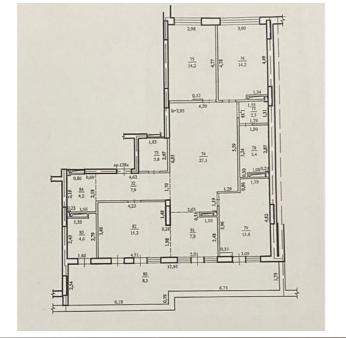

Total area: 129 m.p.

Partitioning: living room, kitchen, dining room, 3 bedrooms, wardrobe, 2 bathrooms, storage room, terrace.

#### Features:

- white version;
- ceiling height 3 m;
- successful layout;
- all communications laid and changed (electricity, water, sewage);
- panoramic windows;
- underfloor heating in the bathrooms, dining room, kitchen.
- silent elevator;
- extraordinary view.