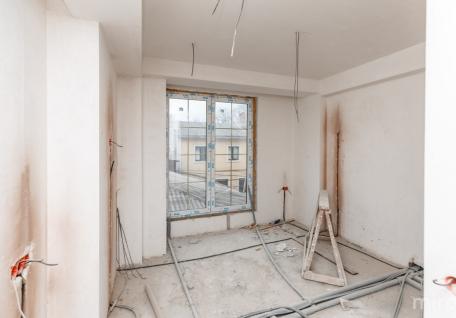

White variant

Rent

7 500 €

## mirax

Commercial space for rent in the center on Armenească Street.

Total area: 1025 sq m.

Features:

- All communications are connected;
- White version;
- First line;
- Panoramic windows;
- Elevator space;
- 22 rooms designed to be used as a hotel;
- The project can be modified for any type of activity;
- Lease for a minimum period of 10 years.
  Olga Svet 078 870 777
  Nearby: offices, shops, educational institutions,
  residential buildings, bank, pharmacy, etc.