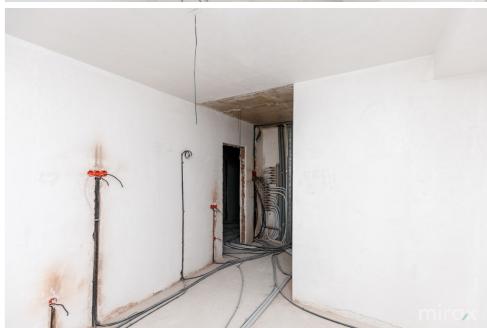

White variant

Rent

7 500 €

## mirax

Commercial space for rent in the center on Armenească Street.

Total area: 1025 sq m.

Features:

- All communications are connected;
- White version;
- First line;
- Panoramic windows;
- Elevator space;
- 22 rooms designed to be used as a hotel;
- The project can be modified for any type of activity;
- Lease for a minimum period of 10 years.
  Olga Svet 078 870 777
  Nearby: offices, shops, educational institutions,
  residential buildings, bank, pharmacy, etc.