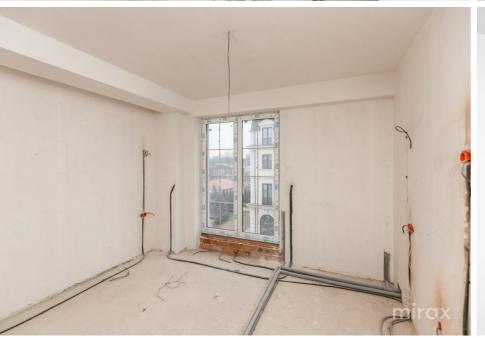

White variant

Rent

7 500 €

## mirax

Commercial space for rent in the center on Armenească Street.

Total area: 1025 sq m.

Features:

- All communications are connected;
- White version;
- First line;
- Panoramic windows;
- Elevator space;
- 22 rooms designed to be used as a hotel;
- The project can be modified for any type of activity;
- Lease for a minimum period of 10 years.
  Olga Svet 078 870 777
  Nearby: offices, shops, educational institutions,
  residential buildings, bank, pharmacy, etc.