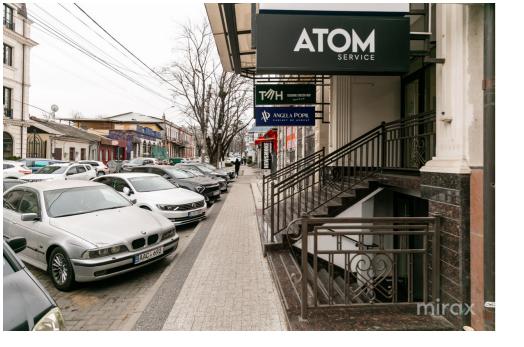

## mirax

Commercial space for rent in the center on Armenească Street.

Total area: 1025 sq m.

Features:

- All communications are connected;
- White version;
- First line;
- Panoramic windows;
- Elevator space;
- 22 rooms designed to be used as a hotel;
- The project can be modified for any type of activity;
- Lease for a minimum period of 10 years.
  Olga Svet 078 870 777
  Nearby: offices, shops, educational institutions,
  residential buildings, bank, pharmacy, etc.

Easy access to public transport.

Localizare pe hartă

STR. ARMENEASCĂ, CENTRU, CHIȘINĂU

Olga Şveţ

078 870 777