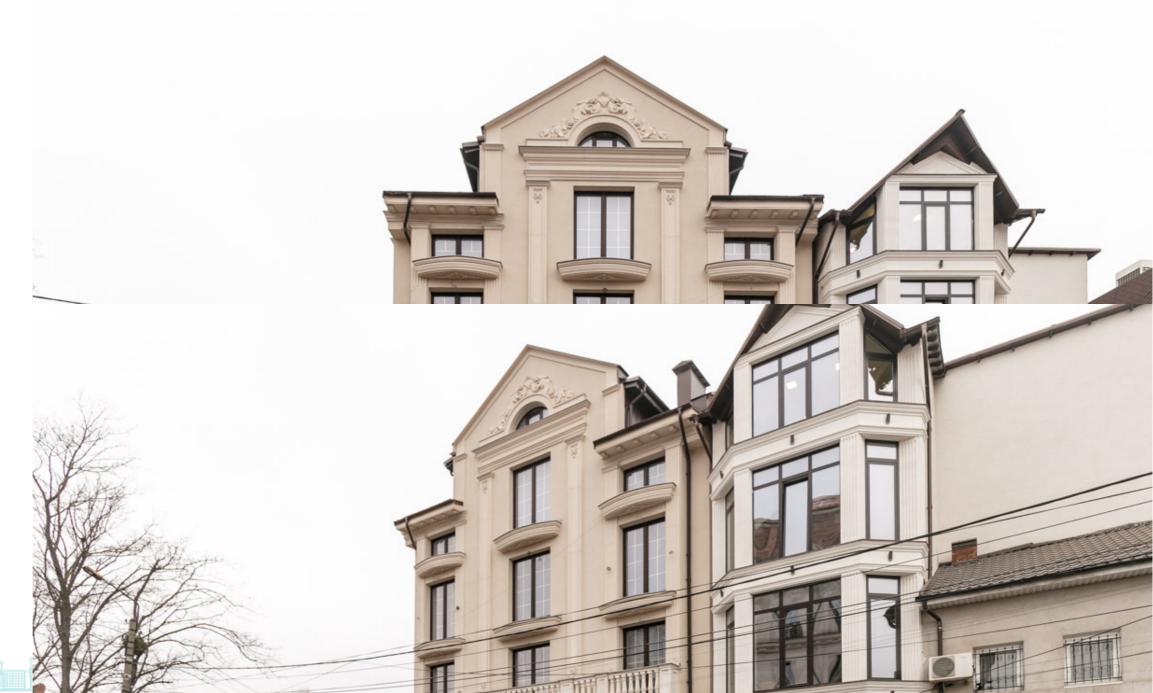

## STR. ARMENEASCĂ, CENTRU, CHIȘINĂU

Surface, m2

Type

1025

Commercial

Floor

Real estate condition

1/4

## mirax

Commercial space for rent in the center on Armenească Street.

Total area: 1025 sq m.

Features:

- All communications are connected;
- White version;
- First line;
- Panoramic windows;
- Elevator space;
- 22 rooms designed to be used as a hotel;
- The project can be modified for any type of activity;
- Lease for a minimum period of 10 years.
  Olga Svet 078 870 777
  Nearby: offices, shops, educational institutions,
  residential buildings, bank, pharmacy, etc.