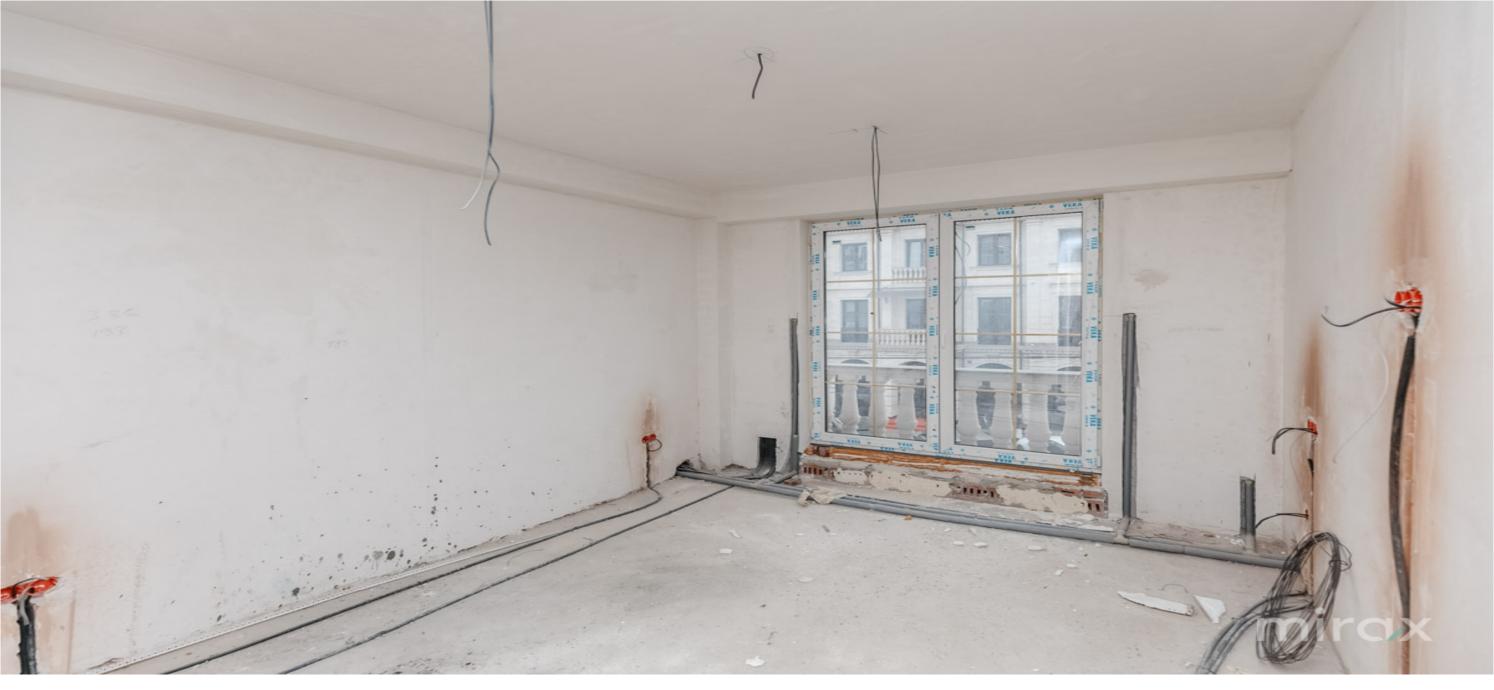

White variant

Rent

7 500 €

## mirax

Commercial space for rent in the center on Armenească Street.

Total area: 1025 sq m.

Features:

- All communications are connected;
- White version;
- First line;
- Panoramic windows;
- Elevator space;
- 22 rooms designed to be used as a hotel;
- The project can be modified for any type of activity;
- Lease for a minimum period of 10 years.
  Olga Svet 078 870 777
  Nearby: offices, shops, educational institutions,
  residential buildings, bank, pharmacy, etc.