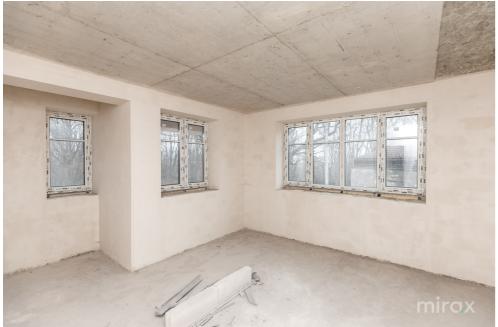

## mirax

Commercial space for rent in the center sector, Lăpușneanu street.

Total area: 270 sq m

Features

- Euro repair is done by the owner according to the client's needs;
- All communications are connected;
- First line;
- 2 entrances, on the ground floor and in the basement.
  Perfect for a dental clinic, beauty salon, offices, etc.
  Easy access to public transport as well as personal