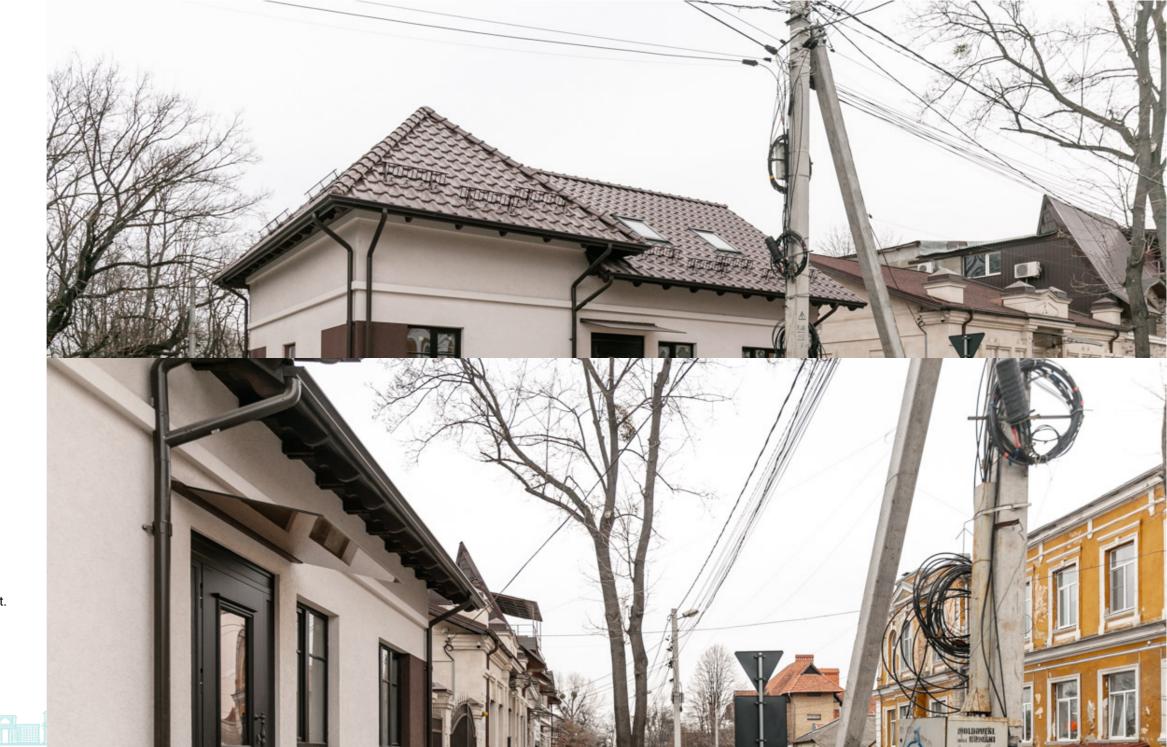

## STR. ALEXANDRU LĂPUȘNEANU, CENTRU, MUN. CHIȘINĂU

Surface, m2

Floor

270 1/2

Туре

Real estate condition

Commercial

Renovation

## mirax

Commercial space for rent in the center sector, Lăpușneanu street.

Total area: 270 sq m

Features

- Euro repair is done by the owner according to the client's needs;
- All communications are connected;
- First line;
- 2 entrances, on the ground floor and in the basement.
  Perfect for a dental clinic, beauty salon, offices, etc.
  Easy access to public transport as well as personal