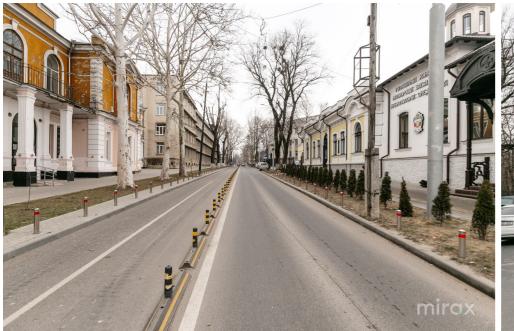

## STR. ALEXANDRU LĂPUȘNEANU, CENTRU, MUN. CHIȘINĂU

Surface, m2

Floor

270 1/2

Туре

Real estate condition

Commercial

Renovation

## mirax

Commercial space for rent in the center sector, Lăpușneanu street.

Total area: 270 sq m

Features

- Euro repair is done by the owner according to the client's needs;
- All communications are connected;
- First line;
- 2 entrances, on the ground floor and in the basement.
  Perfect for a dental clinic, beauty salon, offices, etc.
  Easy access to public transport as well as personal