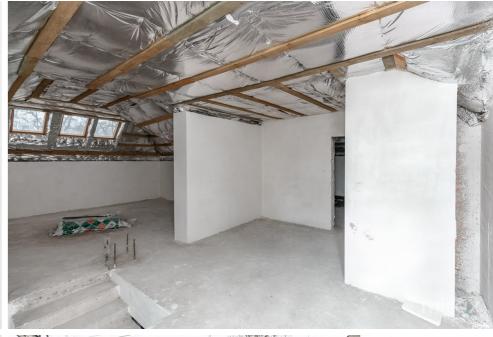

## mirax

Commercial space for rent in the center sector, Lăpușneanu street.

Total area: 270 sq m

Features

- Euro repair is done by the owner according to the client's needs;
- All communications are connected;
- First line;
- 2 entrances, on the ground floor and in the basement.
  Perfect for a dental clinic, beauty salon, offices, etc.
  Easy access to public transport as well as personal