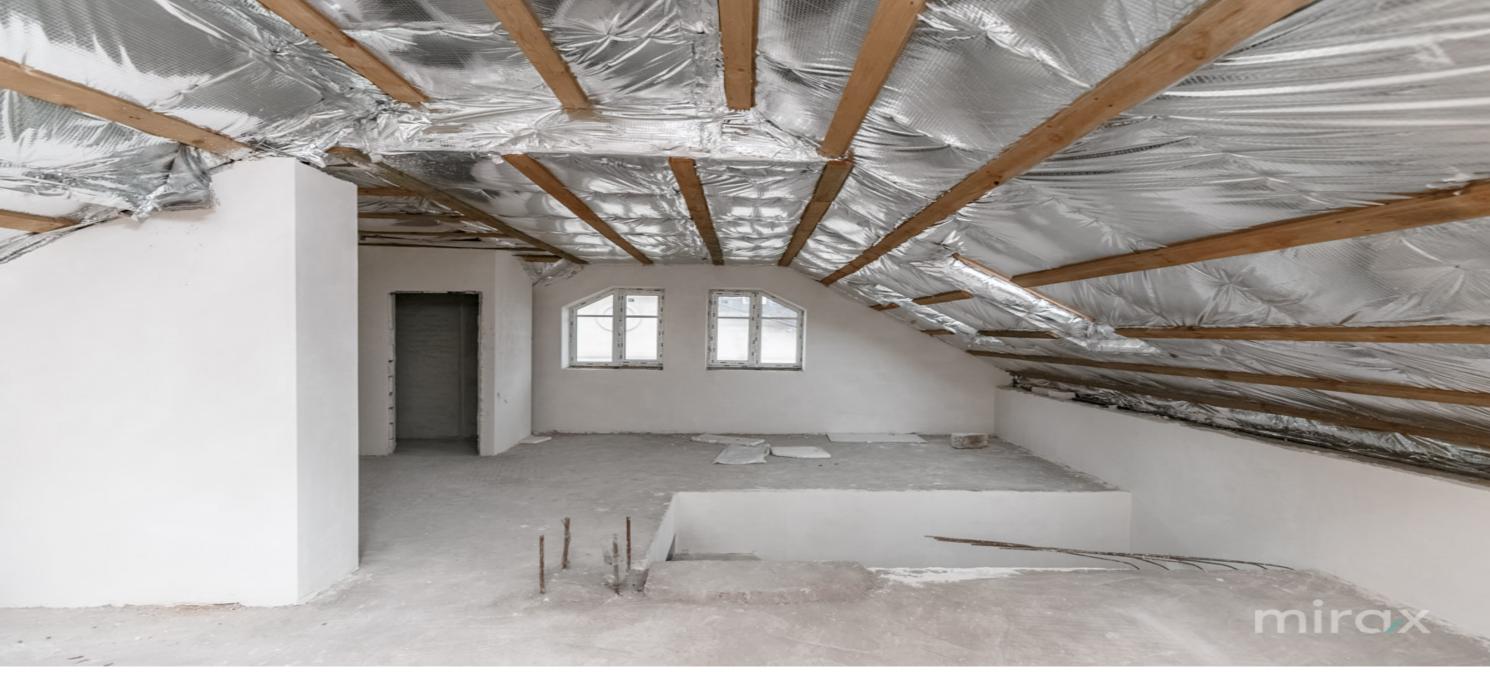

## mirax

Commercial space for rent in the center sector, Lăpușneanu street.

Total area: 270 sq m

Features

- Euro repair is done by the owner according to the client's needs;
- All communications are connected;
- First line;
- 2 entrances, on the ground floor and in the basement.
  Perfect for a dental clinic, beauty salon, offices, etc.
  Easy access to public transport as well as personal