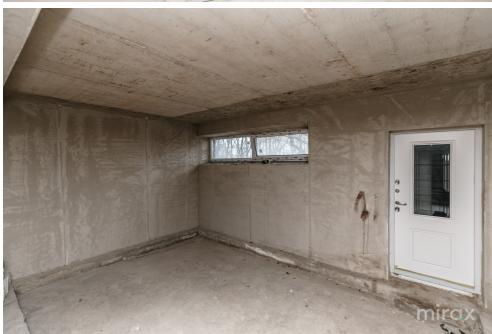

## mirax

Commercial space for rent in the center sector, Lăpușneanu street.

Total area: 270 sq m

Features

- Euro repair is done by the owner according to the client's needs;
- All communications are connected;
- First line;
- 2 entrances, on the ground floor and in the basement.
  Perfect for a dental clinic, beauty salon, offices, etc.
  Easy access to public transport as well as personal