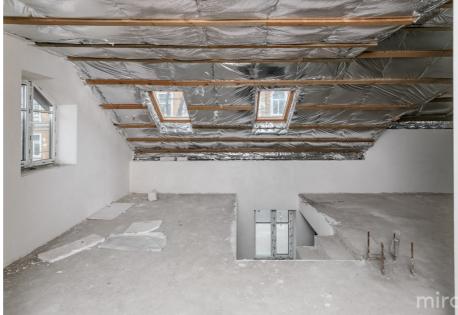

## mirax

Commercial space for rent in the center sector, Lăpușneanu street.

Total area: 270 sq m

Features

- Euro repair is done by the owner according to the client's needs;
- All communications are connected;
- First line;
- 2 entrances, on the ground floor and in the basement.
  Perfect for a dental clinic, beauty salon, offices, etc.
  Easy access to public transport as well as personal