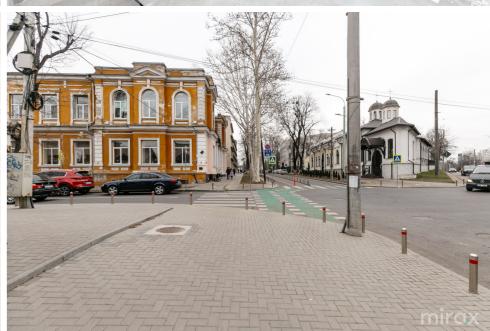

## STR. ALEXANDRU LĂPUȘNEANU, CENTRU, MUN. CHIȘINĂU

Surface, m2

Floor

270 1/2

Туре

Real estate condition

Commercial

Renovation

## mirax

Commercial space for rent in the center sector, Lăpușneanu street.

Total area: 270 sq m

Features

- Euro repair is done by the owner according to the client's needs;
- All communications are connected;
- First line;
- 2 entrances, on the ground floor and in the basement.
  Perfect for a dental clinic, beauty salon, offices, etc.
  Easy access to public transport as well as personal