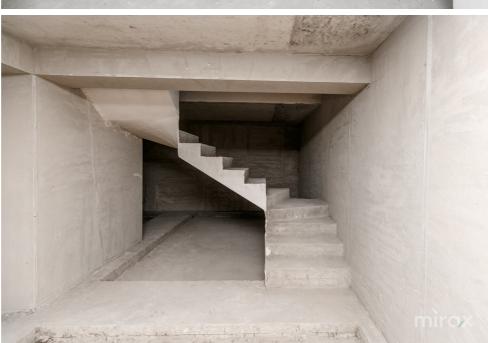

## mirax

Commercial space for rent in the center sector, Lăpușneanu street.

Total area: 270 sq m

Features

- Euro repair is done by the owner according to the client's needs;
- All communications are connected;
- First line;
- 2 entrances, on the ground floor and in the basement.
  Perfect for a dental clinic, beauty salon, offices, etc.
  Easy access to public transport as well as personal