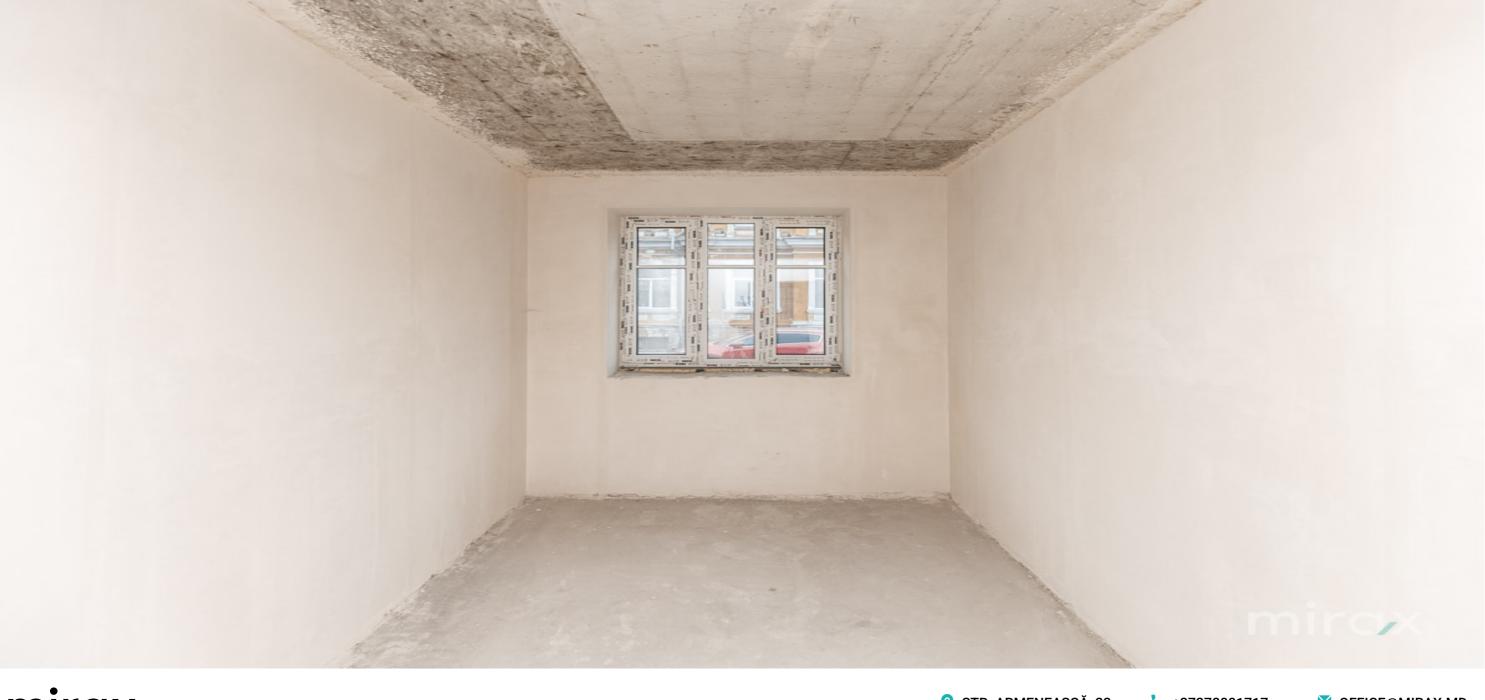

## mirax

Commercial space for rent in the center sector, Lăpușneanu street.

Total area: 270 sq m

Features

- Euro repair is done by the owner according to the client's needs;
- All communications are connected;
- First line;
- 2 entrances, on the ground floor and in the basement.
  Perfect for a dental clinic, beauty salon, offices, etc.
  Easy access to public transport as well as personal