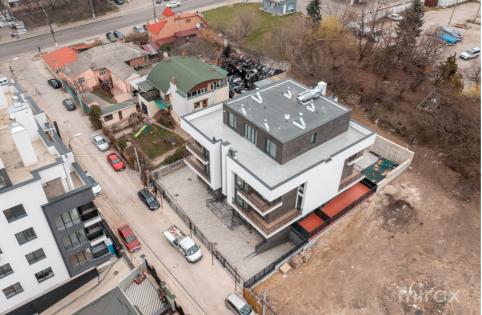

## STR. GRĂTIEȘTI, POȘTA VECHE, MUN. CHIȘINĂU

Surface, m2

Rooms

2

55

Floor **3/4**  Building type

4 New building

Real estate condition

079385777

2-room apartment for sale on str. Sorry, Posta Veche.

Total area: 54.5 sqm.

Partitioning: entrance hall, 2 bedrooms, bathroom, kitchen, TERRACE.

Features:

- autonomous heating;
- warm floor;
- panoramic windows;
- bright apartment with an extraordinary view;
- video surveillance;
- closed courtyard with restricted access;
- underground parking.

The courtyard of the complex is equipped with a playground for children, 24/24 security and video surveillance, and underground parking.

In the immediate vicinity you can find: banks, beauty salons, supermarkets, kindergartens, high schools, etc.