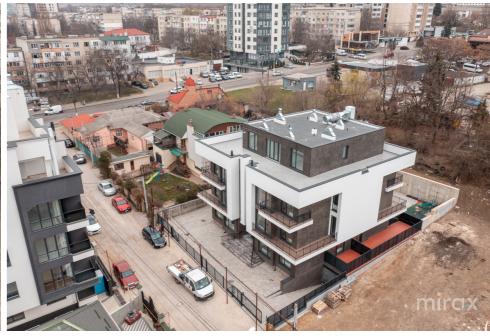

## STR. GRĂTIEȘTI, POȘTA VECHE, MUN. CHIȘINĂU

Surface, m2

Rooms

2

55

Floor **3/4**  Building type

4 New building

Real estate condition

079385777

2-room apartment for sale on str. Sorry, Posta Veche.

Total area: 54.5 sqm.

Partitioning: entrance hall, 2 bedrooms, bathroom, kitchen, TERRACE.

Features:

- autonomous heating;
- warm floor;
- panoramic windows;
- bright apartment with an extraordinary view;
- video surveillance;
- closed courtyard with restricted access;
- underground parking.

The courtyard of the complex is equipped with a playground for children, 24/24 security and video surveillance, and underground parking.

In the immediate vicinity you can find: banks, beauty salons, supermarkets, kindergartens, high schools, etc.