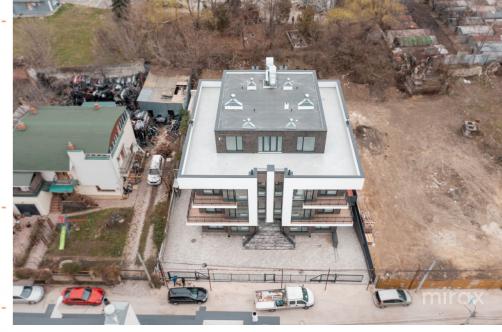

## STR. GRĂTIEȘTI, POȘTA VECHE, MUN. CHIȘINĂU

Surface, m2

Rooms

2

55

Floor **3/4**  Building type

4 New building

Real estate condition

079385777

2-room apartment for sale on str. Sorry, Posta Veche.

Total area: 54.5 sqm.

Partitioning: entrance hall, 2 bedrooms, bathroom, kitchen, TERRACE.

Features:

- autonomous heating;
- warm floor;
- panoramic windows;
- bright apartment with an extraordinary view;
- video surveillance;
- closed courtyard with restricted access;
- underground parking.

The courtyard of the complex is equipped with a playground for children, 24/24 security and video surveillance, and underground parking.

In the immediate vicinity you can find: banks, beauty salons, supermarkets, kindergartens, high schools, etc.