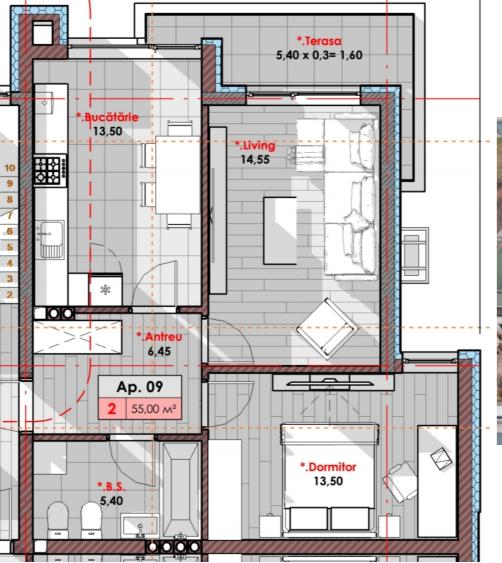

## STR. GRĂTIEȘTI, POȘTA VECHE, MUN. CHIȘINĂU

Surface, m2

Rooms

2

55

Floor **3/4**  Building type

4 New building

Real estate condition

079385777

2-room apartment for sale on str. Sorry, Posta Veche.

Total area: 54.5 sqm.

Partitioning: entrance hall, 2 bedrooms, bathroom, kitchen, TERRACE.

Features:

- autonomous heating;
- warm floor;
- panoramic windows;
- bright apartment with an extraordinary view;
- video surveillance;
- closed courtyard with restricted access;
- underground parking.