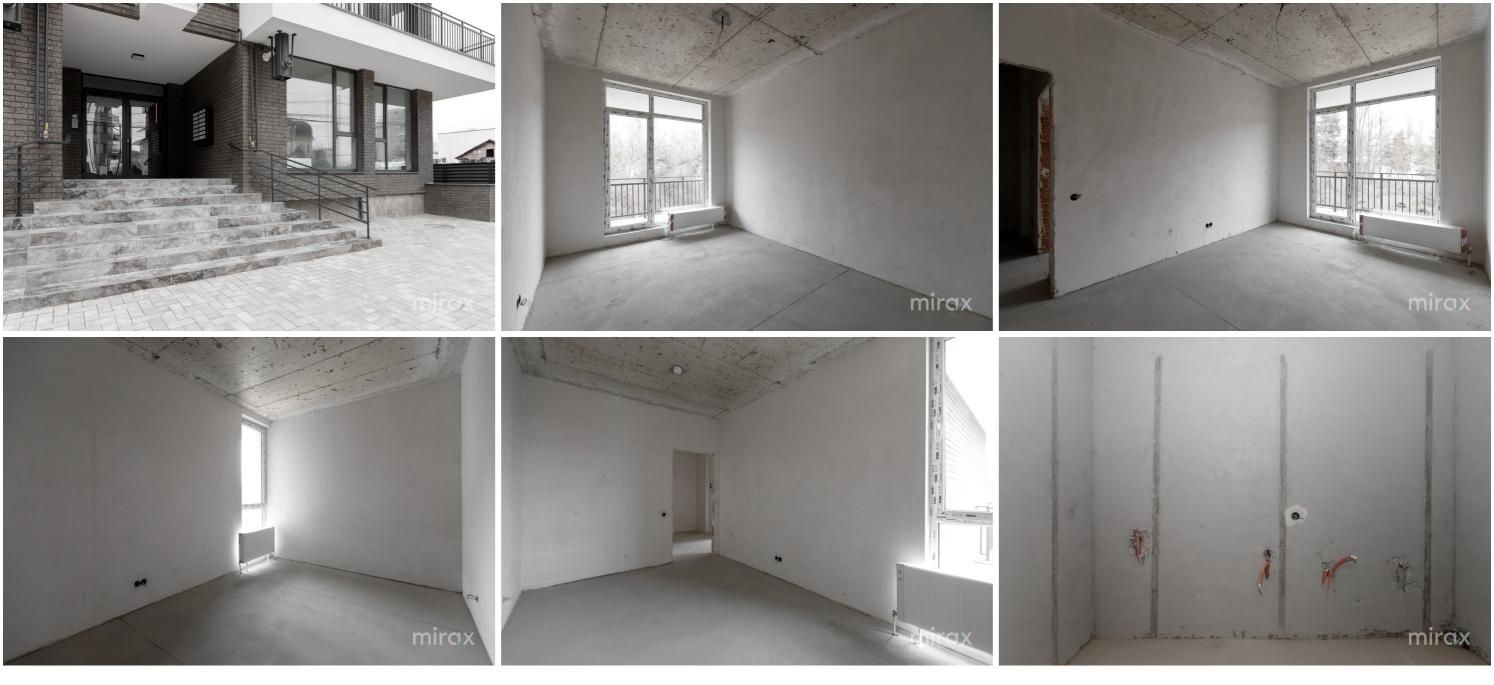

079385777

2-room apartment for sale on str. Sorry, Posta Veche.

Total area: 54.5 sqm.

Partitioning: entrance hall, 2 bedrooms, bathroom, kitchen, TERRACE.

Features:

- autonomous heating;
- warm floor;
- panoramic windows;
- bright apartment with an extraordinary view;
- video surveillance;
- closed courtyard with restricted access;
- underground parking.

The courtyard of the complex is equipped with a playground for children, 24/24 security and video surveillance, and underground parking.

In the immediate vicinity you can find: banks, beauty salons, supermarkets, kindergartens, high schools, etc.