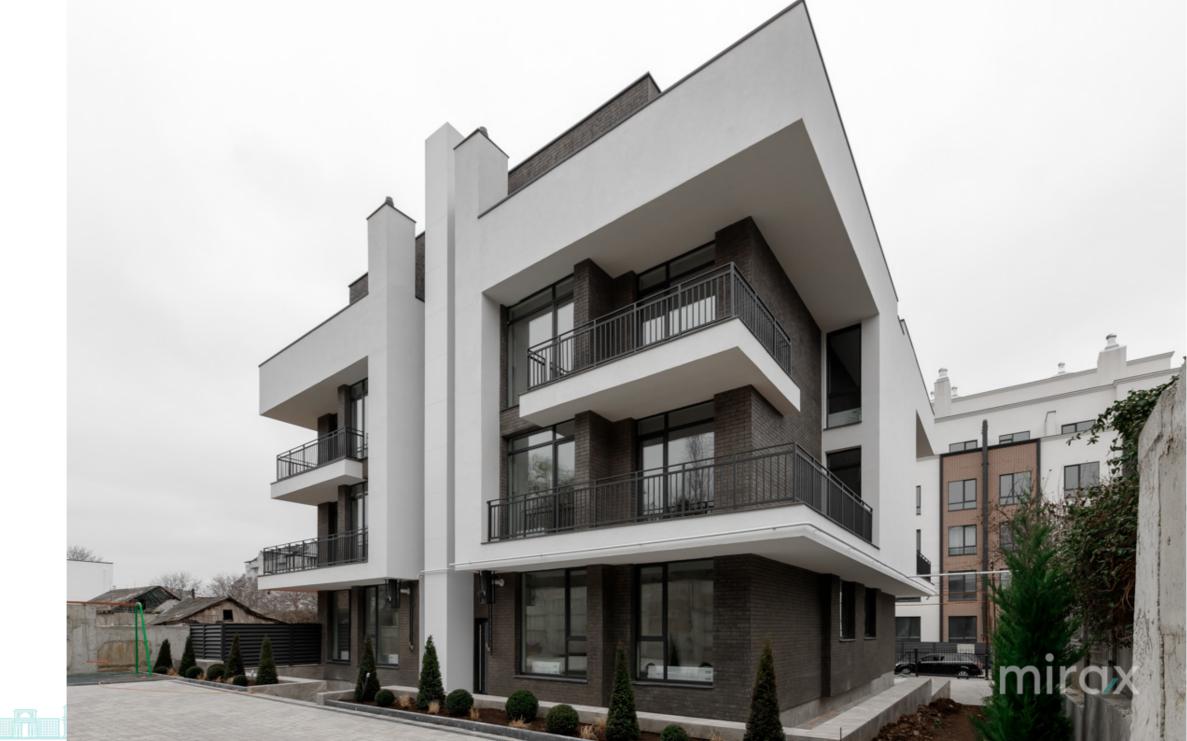

## STR. GRĂTIEȘTI, POȘTA VECHE, MUN. CHIȘINĂU

Surface, m2

Rooms

2

55

Floor **3/4**  Building type

4 New building

Real estate condition

Balconies

White variant

Autonomous

Bathrooms

Sale

Heating

106 500 €

**Ghenadie Galben** 

079385777

2-room apartment for sale on str. Sorry, Posta Veche.

Total area: 54.5 sqm.

Partitioning: entrance hall, 2 bedrooms, bathroom, kitchen, TERRACE.

Features:

- autonomous heating;
- warm floor;
- panoramic windows;
- bright apartment with an extraordinary view;
- video surveillance;
- closed courtyard with restricted access;
- underground parking.

The courtyard of the complex is equipped with a playground for children, 24/24 security and video surveillance, and underground parking.

In the immediate vicinity you can find: banks, beauty salons, supermarkets, kindergartens, high schools, etc.