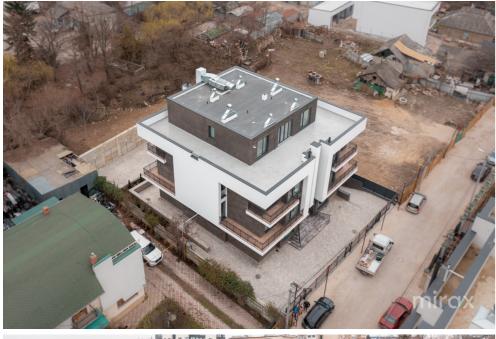

## STR. GRĂTIEȘTI, POȘTA VECHE, MUN. CHIȘINĂU

Surface, m2

Rooms

2

55

Floor **3/4**  Building type

4 New building

Real estate condition

079385777

2-room apartment for sale on str. Sorry, Posta Veche.

Total area: 54.5 sqm.

Partitioning: entrance hall, 2 bedrooms, bathroom, kitchen, TERRACE.

Features:

- autonomous heating;
- warm floor;
- panoramic windows;
- bright apartment with an extraordinary view;
- video surveillance;
- closed courtyard with restricted access;
- underground parking.

The courtyard of the complex is equipped with a playground for children, 24/24 security and video surveillance, and underground parking.

In the immediate vicinity you can find: banks, beauty salons, supermarkets, kindergartens, high schools, etc.