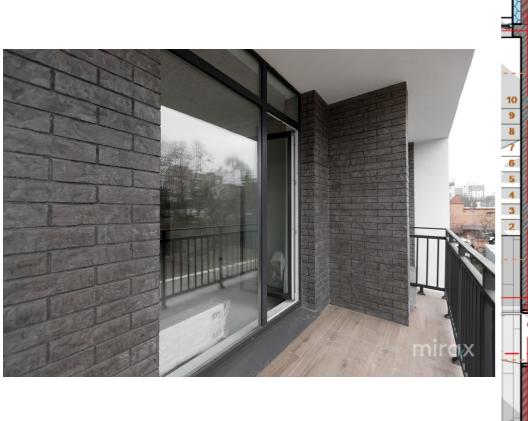

079385777

2-room apartment for sale on str. Sorry, Posta Veche.

Total area: 54.5 sqm.

Partitioning: entrance hall, 2 bedrooms, bathroom, kitchen, TERRACE.

Features:

- autonomous heating;
- warm floor;
- panoramic windows;
- bright apartment with an extraordinary view;
- video surveillance;
- closed courtyard with restricted access;
- underground parking.