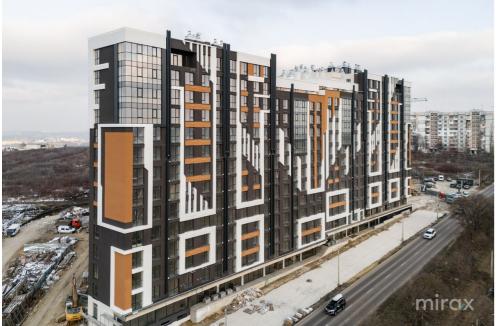

## mirax

2-room apartment for sale in the Estate Sunrise Complex on laloveni Street.

Total area: 53sqm.

Partitioning: entrance hall, bathroom, 2 rooms, kitchen with living room.

## Features:

- The complex is built of BRIKSTON red brick;
- Insulated with mineral wool;
- Euro repair;
- Autonomous heating;
- Panoramic windows;
- Armored door;
- Furnished;
- Equipped with household appliances;
- Closed courtyard;
- Children's playground.