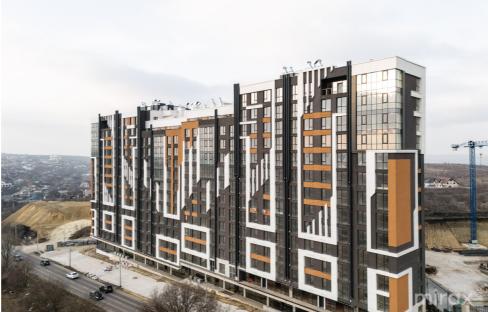

## mirax

2-room apartment for sale in the Estate Sunrise Complex on laloveni Street.

Total area: 53sqm.

Partitioning: entrance hall, bathroom, 2 rooms, kitchen with living room.

## Features:

- The complex is built of BRIKSTON red brick;
- Insulated with mineral wool;
- Euro repair;
- Autonomous heating;
- Panoramic windows;
- Armored door;
- Furnished;
- Equipped with household appliances;
- Closed courtyard;
- Children's playground.