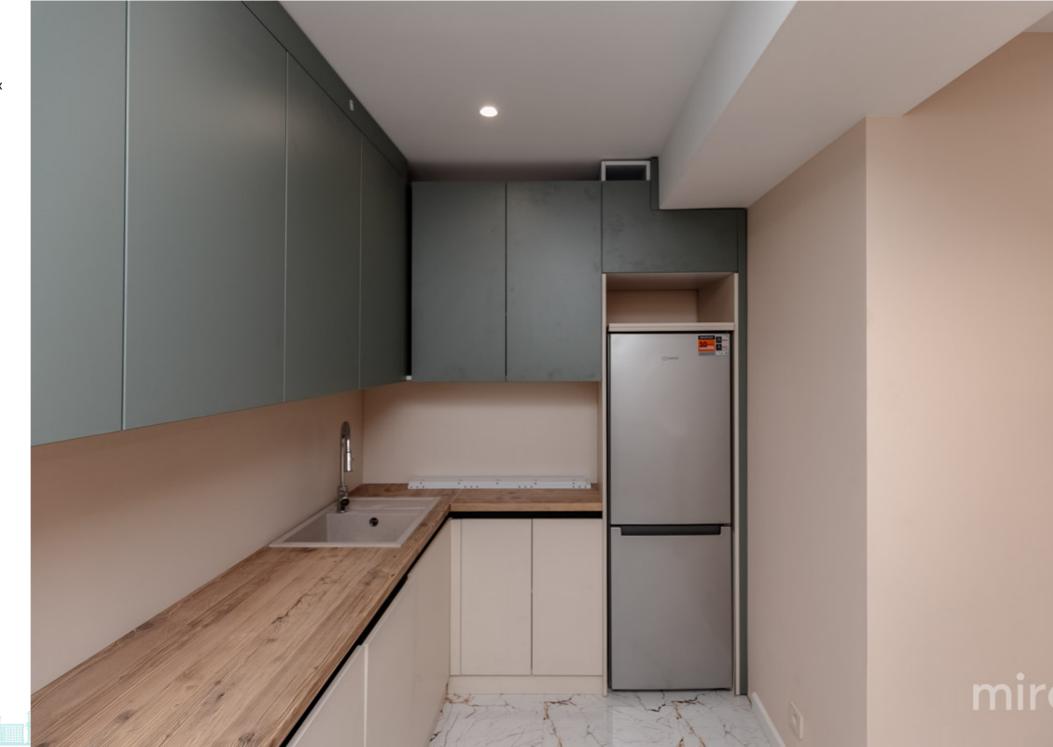

## mirax

2-room apartment for sale in the Estate Sunrise Complex on laloveni Street.

Total area: 53sqm.

Partitioning: entrance hall, bathroom, 2 rooms, kitchen with living room.

## Features:

- The complex is built of BRIKSTON red brick;
- Insulated with mineral wool;
- Euro repair;
- Autonomous heating;
- Panoramic windows;
- Armored door;
- Furnished;
- Equipped with household appliances;
- Closed courtyard;
- Children's playground.