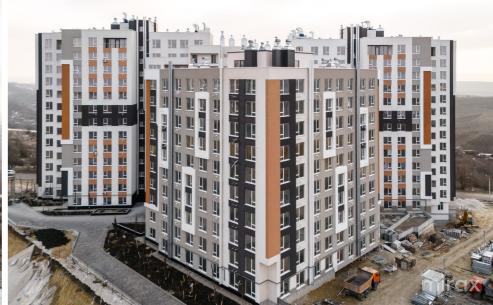

## mirax

2-room apartment for sale in the Estate Sunrise Complex on laloveni Street.

Total area: 53sqm.

Partitioning: entrance hall, bathroom, 2 rooms, kitchen with living room.

## Features:

- The complex is built of BRIKSTON red brick;
- Insulated with mineral wool;
- Euro repair;
- Autonomous heating;
- Panoramic windows;
- Armored door;
- Furnished;
- Equipped with household appliances;
- Closed courtyard;
- Children's playground.