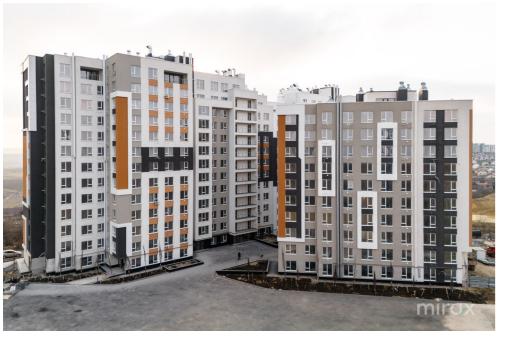

## mirax

2-room apartment for sale in the Estate Sunrise Complex on laloveni Street.

Total area: 53sqm.

Partitioning: entrance hall, bathroom, 2 rooms, kitchen with living room.

## Features:

- The complex is built of BRIKSTON red brick;
- Insulated with mineral wool;
- Euro repair;
- Autonomous heating;
- Panoramic windows;
- Armored door;
- Furnished;
- Equipped with household appliances;
- Closed courtyard;
- Children's playground.