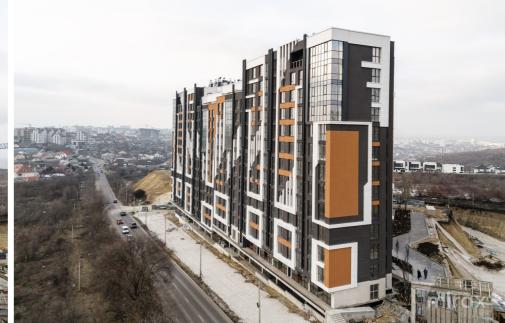

## mirax

2-room apartment for sale in the Estate Sunrise Complex on laloveni Street.

Total area: 53sqm.

Partitioning: entrance hall, bathroom, 2 rooms, kitchen with living room.

## Features:

- The complex is built of BRIKSTON red brick;
- Insulated with mineral wool;
- Euro repair;
- Autonomous heating;
- Panoramic windows;
- Armored door;
- Furnished;
- Equipped with household appliances;
- Closed courtyard;
- Children's playground.