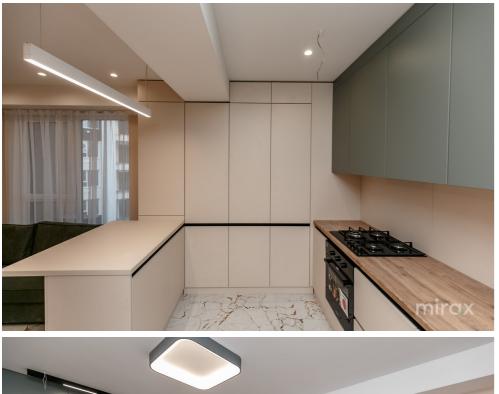

## mirax

2-room apartment for sale in the Estate Sunrise Complex on laloveni Street.

Total area: 53sqm.

Partitioning: entrance hall, bathroom, 2 rooms, kitchen with living room.

## Features:

- The complex is built of BRIKSTON red brick;
- Insulated with mineral wool;
- Euro repair;
- Autonomous heating;
- Panoramic windows;
- Armored door;
- Furnished;
- Equipped with household appliances;
- Closed courtyard;
- Children's playground.