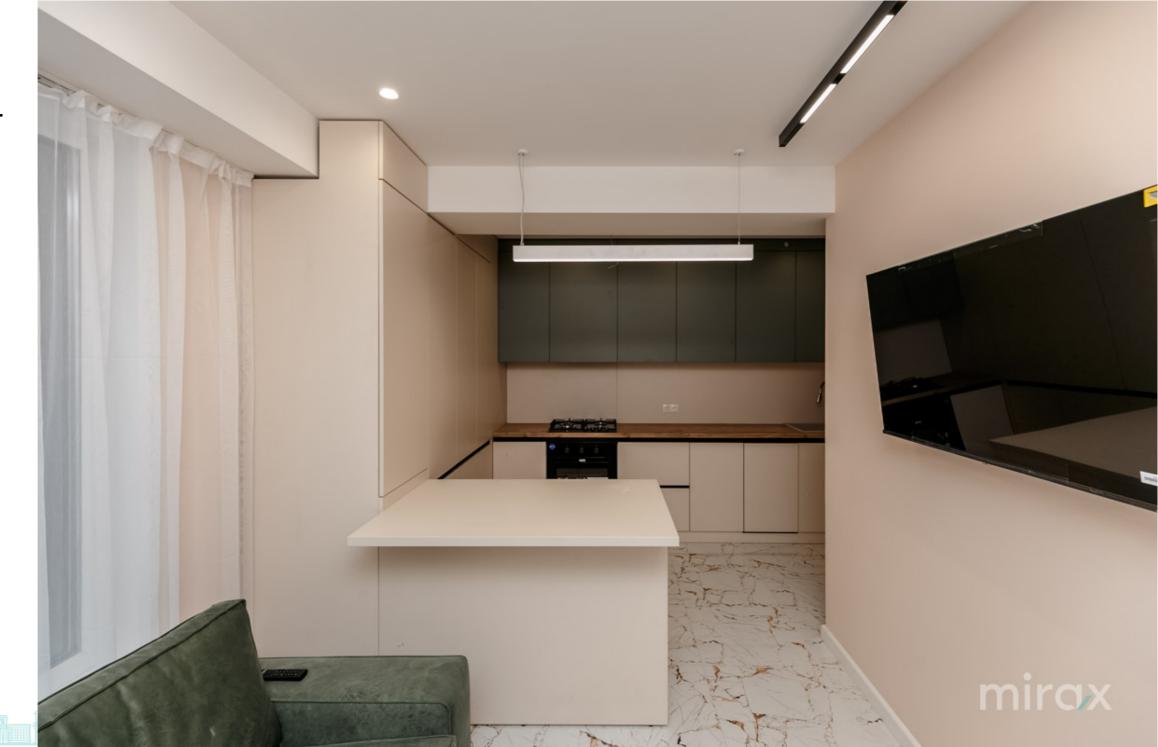

## mirax

2-room apartment for sale in the Estate Sunrise Complex on laloveni Street.

Total area: 53sqm.

Partitioning: entrance hall, bathroom, 2 rooms, kitchen with living room.

## Features:

- The complex is built of BRIKSTON red brick;
- Insulated with mineral wool;
- Euro repair;
- Autonomous heating;
- Panoramic windows;
- Armored door;
- Furnished;
- Equipped with household appliances;
- Closed courtyard;
- Children's playground.