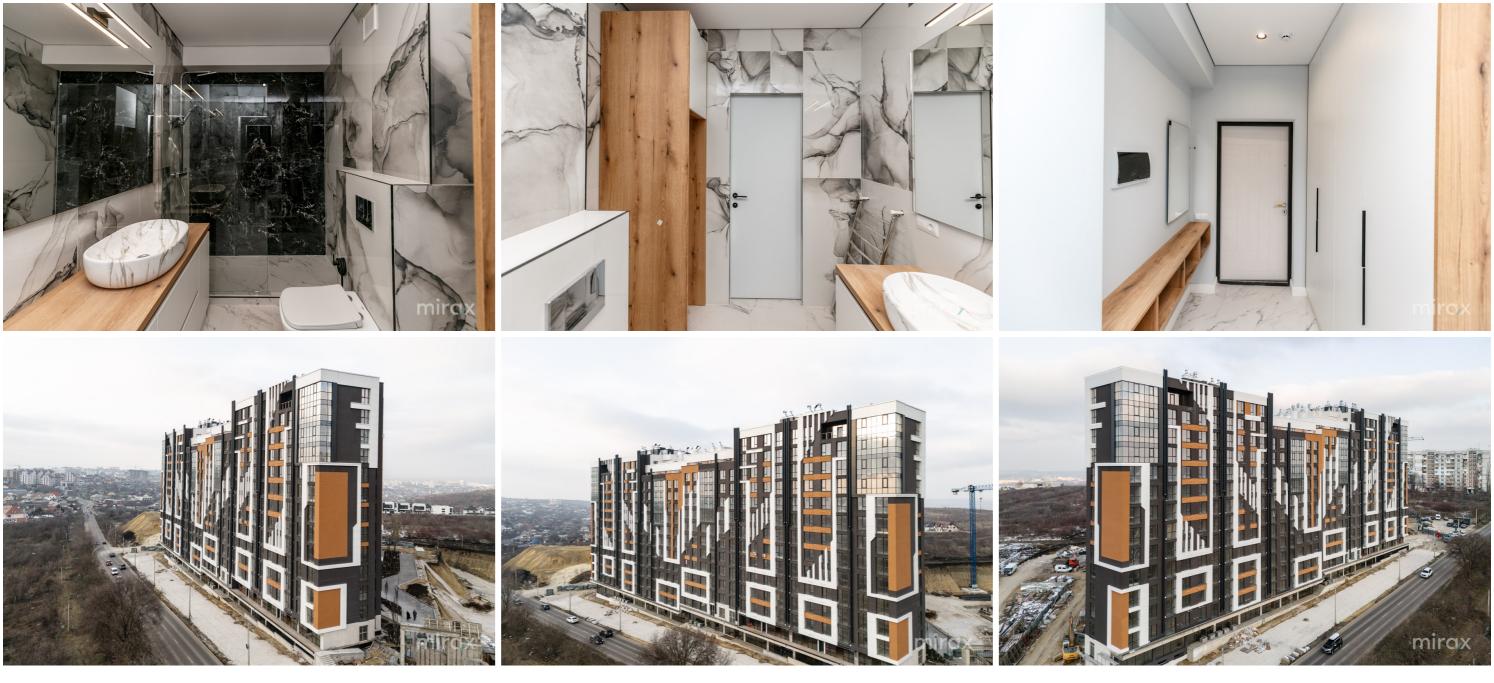

#### <sup>Sale</sup> 126 000 €

Sergiu Muntean

Bathrooms

1

Apartment with 2 rooms and a living room for sale in the Estate Sunrise Complex on Ialoveni Street.

B

0

Total area: 63 sq m.

Partitioning: entrance hall, bathroom, living room, 2 rooms, kitchen.

Features:

- The complex is built of BRIKSTON red brick;
- Insulated with mineral wool;
- Euro repair;
- Autonomous heating;
- Panoramic windows;
- Armored door;
- Furnished;
- Equipped with household appliances;
- Closed courtyard;
- Children's playground.
- In the immediate vicinity you can find: school,
- kindergarten, market, shopping centers.
- Easy access to public transport in any direction of the city.