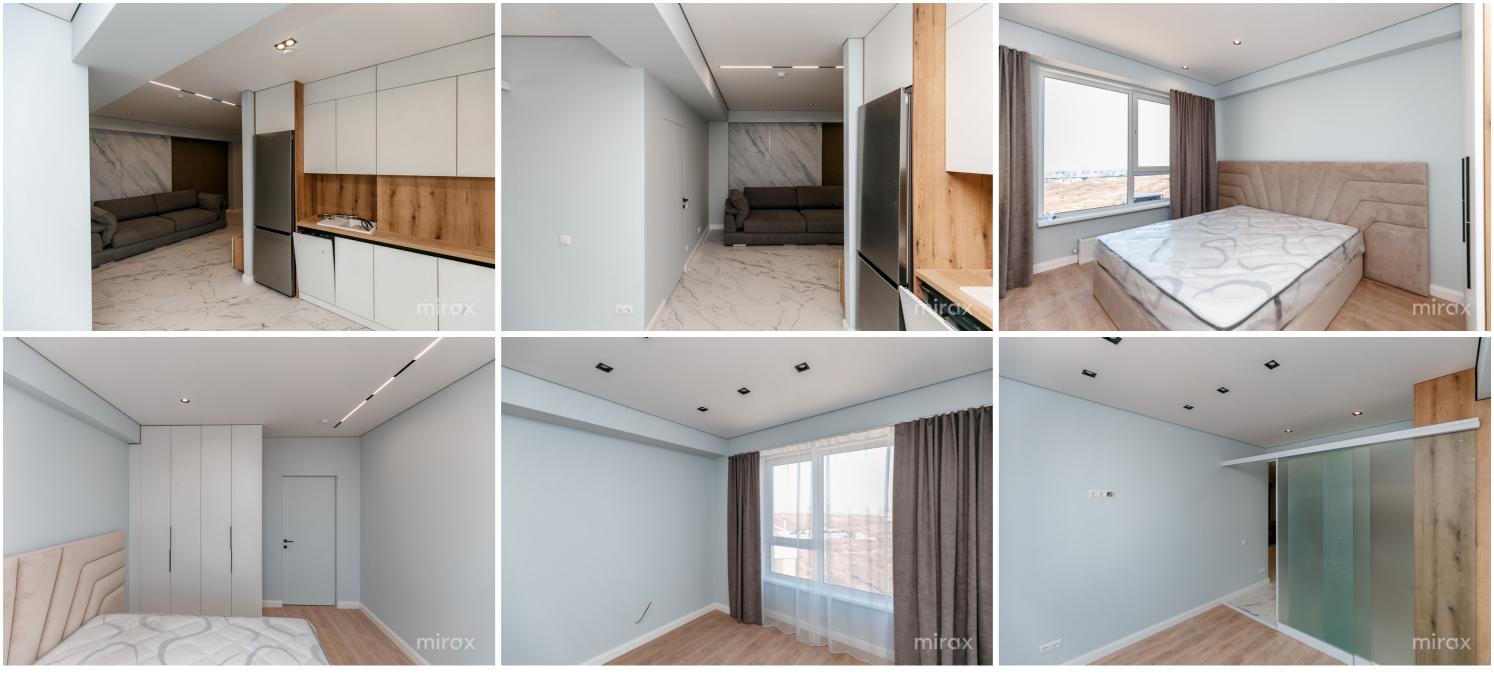

#### <sup>Sale</sup> 126 000 €

Sergiu Muntean

Bathrooms

1

Apartment with 2 rooms and a living room for sale in the Estate Sunrise Complex on Ialoveni Street.

B

0

Total area: 63 sq m.

Partitioning: entrance hall, bathroom, living room, 2 rooms, kitchen.

Features:

- The complex is built of BRIKSTON red brick;
- Insulated with mineral wool;
- Euro repair;
- Autonomous heating;
- Panoramic windows;
- Armored door;
- Furnished;
- Equipped with household appliances;
- Closed courtyard;
- Children's playground.
- In the immediate vicinity you can find: school,
- kindergarten, market, shopping centers.
- Easy access to public transport in any direction of the city.