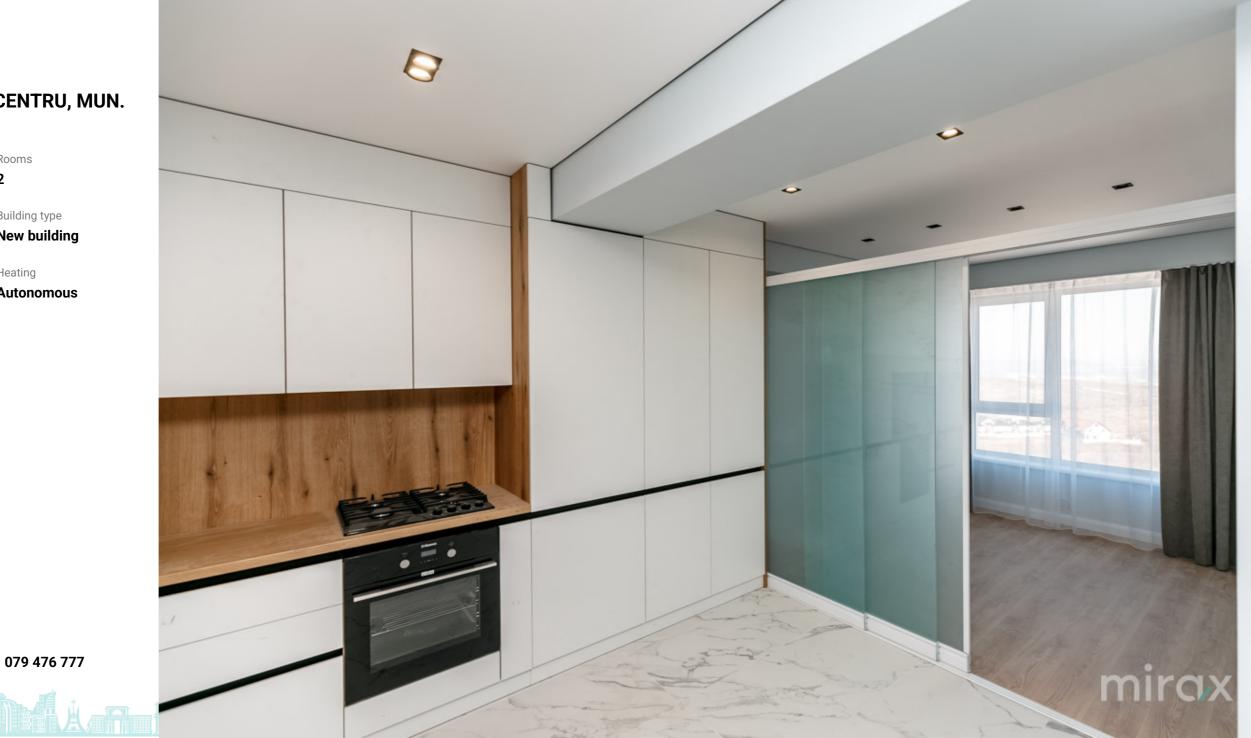

#### STR. IALOVENI, TELECENTRU, MUN. CHIŞINĂU

| Surface, m2           | Rooms             |
|-----------------------|-------------------|
| 60                    | 2                 |
| Floor                 | Building type     |
| 11/12                 | <b>New buildi</b> |
| Real estate condition | Heating           |
| Renovation            | Autonomo          |

#### <sup>Sale</sup> 126 000 €

Sergiu Muntean

Bathrooms

1

Apartment with 2 rooms and a living room for sale in the Estate Sunrise Complex on Ialoveni Street.

B

0

Total area: 63 sq m.

Partitioning: entrance hall, bathroom, living room, 2 rooms, kitchen.

Features:

- The complex is built of BRIKSTON red brick;
- Insulated with mineral wool;
- Euro repair;
- Autonomous heating;
- Panoramic windows;
- Armored door;
- Furnished;
- Equipped with household appliances;
- Closed courtyard;
- Children's playground.
- In the immediate vicinity you can find: school,
- kindergarten, market, shopping centers.
- Easy access to public transport in any direction of the city.