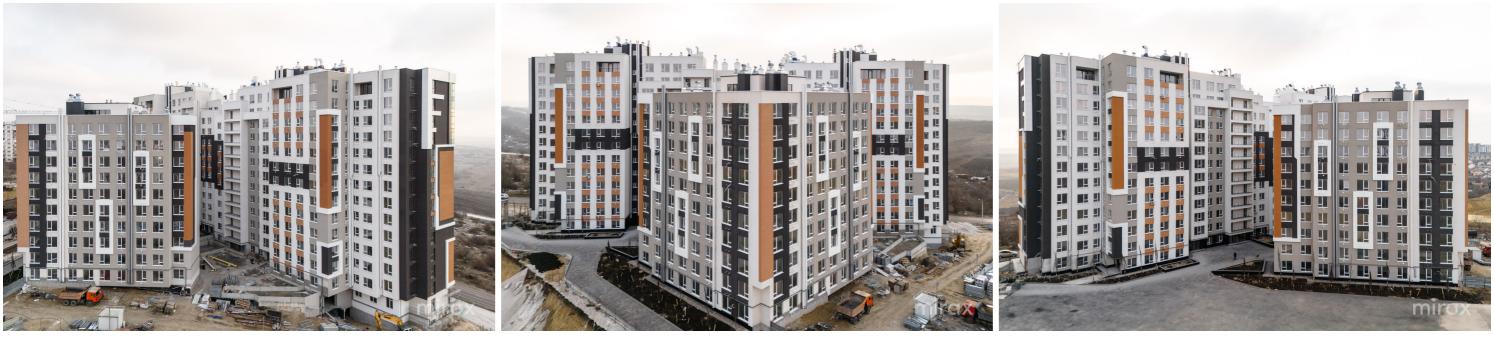

#### STR. IALOVENI, TELECENTRU, MUN. CHIŞINĂU

| Surface, m2           | Rooms             |
|-----------------------|-------------------|
| 60                    | 2                 |
| Floor                 | Building type     |
| 11/12                 | <b>New buildi</b> |
| Real estate condition | Heating           |
| Renovation            | Autonomo          |

Partitioning: entrance hall, bathroom, living room, 2 rooms, kitchen.

Features:

- The complex is built of BRIKSTON red brick;
- Insulated with mineral wool;
- Euro repair;
- Autonomous heating;
- Panoramic windows;
- Armored door;
- Furnished;
- Equipped with household appliances;
- Closed courtyard;
- Children's playground.
- In the immediate vicinity you can find: school,
- kindergarten, market, shopping centers.
- Easy access to public transport in any direction of the city.