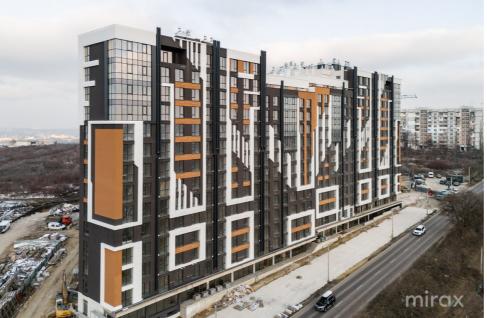

076 047 770

For sale apartment with 2 rooms and a living room located on laloveni Street, Telecentru sector.

Estate SunRise residential complex, located near the

Academy of Public Administration.

Compartments: entrance hall, bathroom, 2 bedrooms,

kitchen and living room.

Total area: 71 sq m

Features:

- the complex is built of BRIKSTON red brick;

- insulated with mineral wool;

- white version;

- underground parking;

- armored door;

- autonomous heating;

- closed courtyard;

- playground.

Easy access to public transport in any direction of the city.

Localizare pe hartă

STR. IALOVENI, TELECENTRU, MUN. CHIŞINĂU

Nicolae Trohin

076 047 770