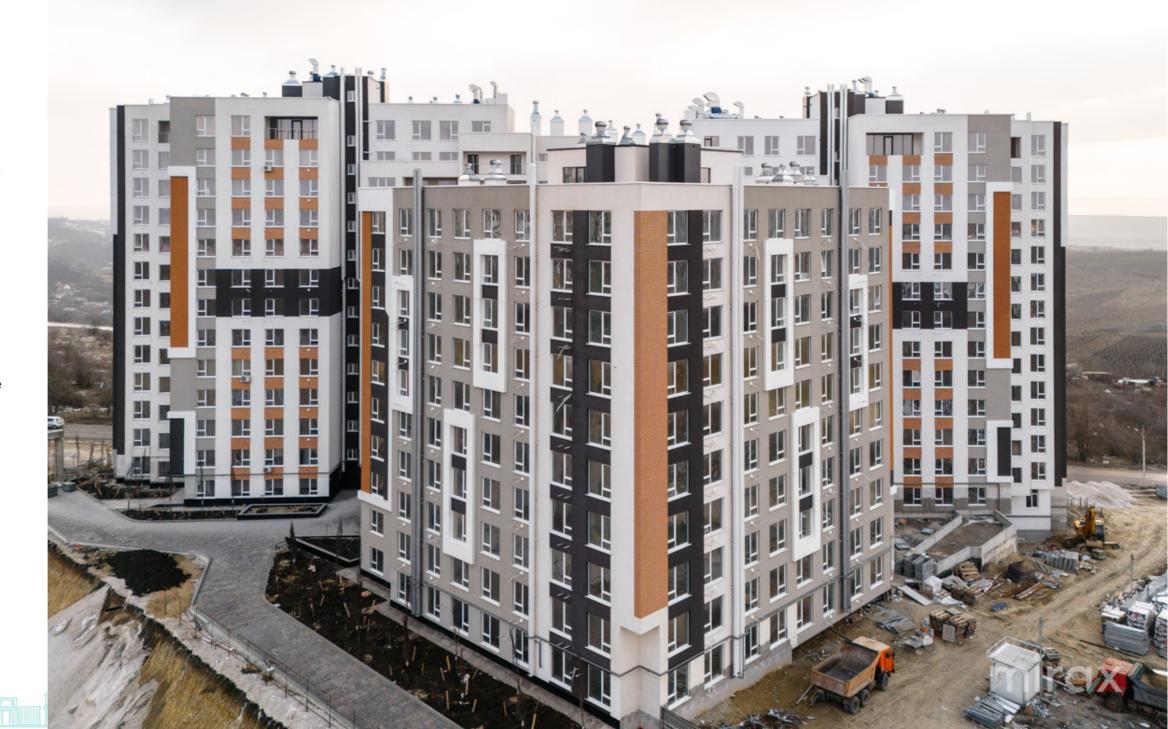

076 047 770

For sale apartment with 2 rooms and a living room located on laloveni Street, Telecentru sector.

Estate SunRise residential complex, located near the

Academy of Public Administration.

Compartments: entrance hall, bathroom, 2 bedrooms,

kitchen and living room.

Total area: 71 sq m

Features:

- the complex is built of BRIKSTON red brick;

- insulated with mineral wool;

- white version;

- underground parking;

- armored door;

- autonomous heating;

- closed courtyard;

- playground.

Easy access to public transport in any direction of the city.

Localizare pe hartă

STR. IALOVENI, TELECENTRU, MUN. CHIŞINĂU

Nicolae Trohin

076 047 770