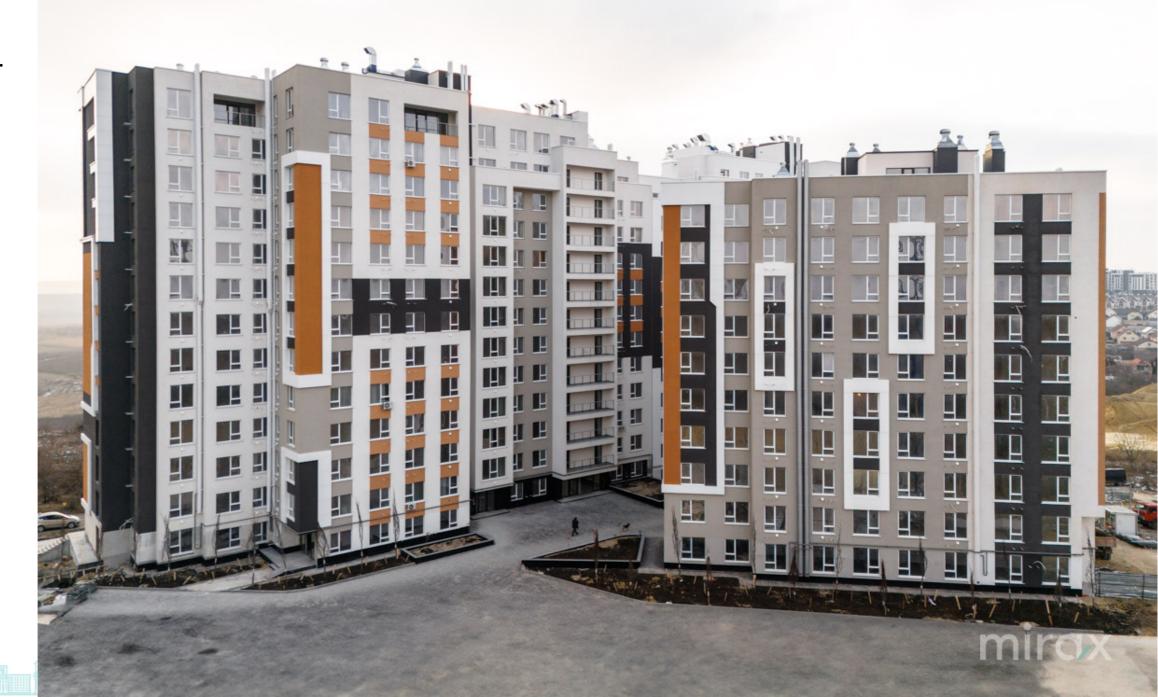

076 047 770

For sale apartment with 2 rooms and a living room located on laloveni Street, Telecentru sector.

Estate SunRise residential complex, located near the

Academy of Public Administration.

Compartments: entrance hall, bathroom, 2 bedrooms,

kitchen and living room.

Total area: 71 sq m

Features:

- the complex is built of BRIKSTON red brick;

- insulated with mineral wool;

- white version;

- underground parking;

- armored door;

- autonomous heating;

- closed courtyard;

- playground.

Easy access to public transport in any direction of the city.

Localizare pe hartă

STR. IALOVENI, TELECENTRU, MUN. CHIŞINĂU

Nicolae Trohin

076 047 770