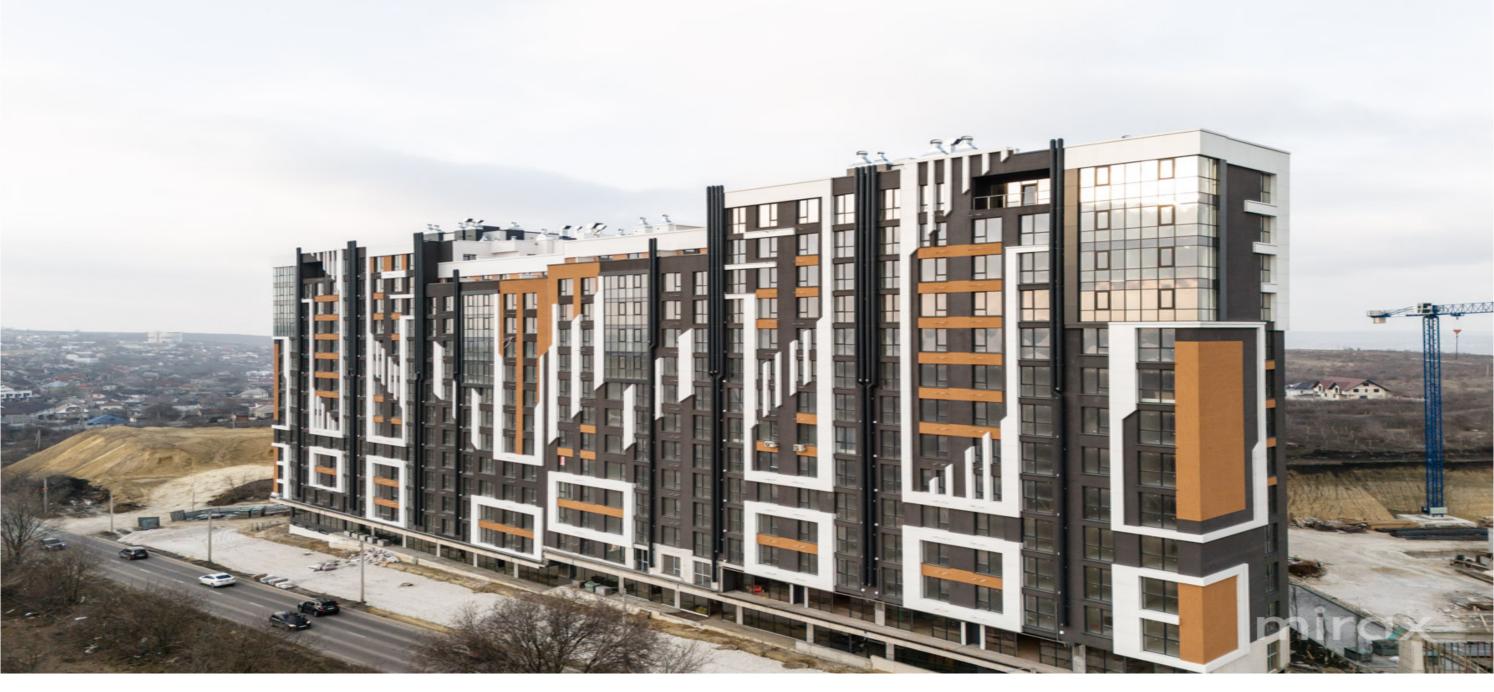

076 047 770

For sale apartment with 2 rooms and a living room located on laloveni Street, Telecentru sector.

Estate SunRise residential complex, located near the

Academy of Public Administration.

Compartments: entrance hall, bathroom, 2 bedrooms,

kitchen and living room.

Total area: 71 sq m

Features:

- the complex is built of BRIKSTON red brick;

- insulated with mineral wool;

- white version;

- underground parking;

- armored door;

- autonomous heating;

- closed courtyard;

- playground.

Easy access to public transport in any direction of the city.

Localizare pe hartă

STR. IALOVENI, TELECENTRU, MUN. CHIŞINĂU

Nicolae Trohin

076 047 770