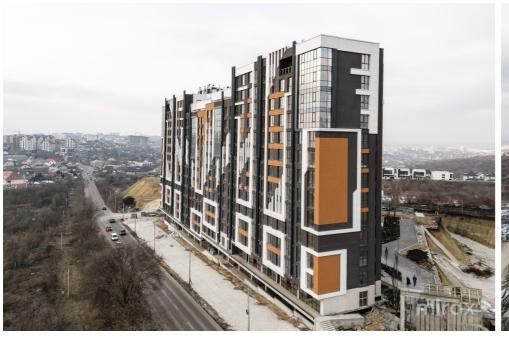

076 047 770

For sale apartment with 2 rooms and a living room located on laloveni Street, Telecentru sector.

Estate SunRise residential complex, located near the

Academy of Public Administration.

Compartments: entrance hall, bathroom, 2 bedrooms,

kitchen and living room.

Total area: 71 sq m

Features:

- the complex is built of BRIKSTON red brick;

- insulated with mineral wool;

- white version;

- underground parking;

- armored door;

- autonomous heating;

- closed courtyard;

- playground.

Easy access to public transport in any direction of the city.

Localizare pe hartă

STR. IALOVENI, TELECENTRU, MUN. CHIŞINĂU

Nicolae Trohin

076 047 770