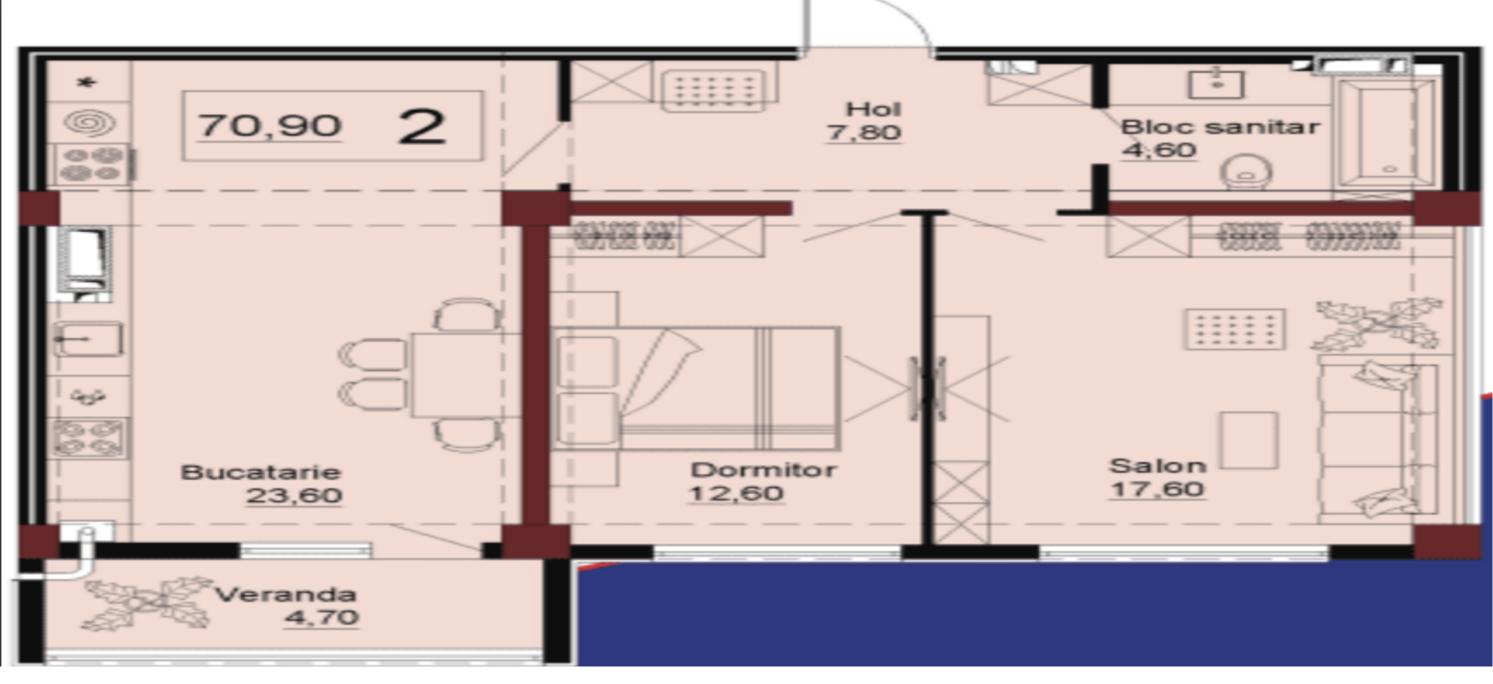

## STR. IALOVENI, TELECENTRU, MUN. CHIŞINĂU

Surface, m2

Rooms

71

2

Floor 9/12 Building type

New building

Real estate condition

kitchen and living room.

Total area: 71 sq m

Features:

- the complex is built of BRIKSTON red brick;

- insulated with mineral wool;

- white version;

- underground parking;

- armored door;