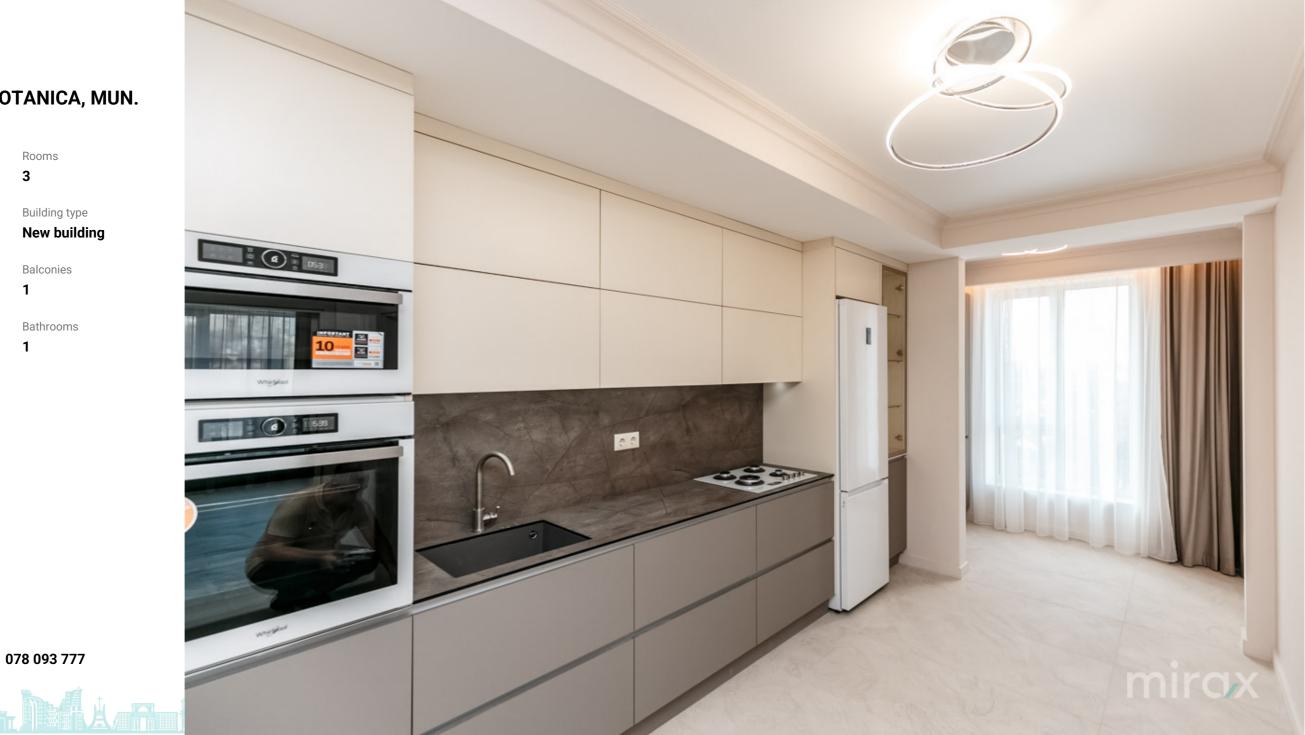

#### <sup>Sale</sup> 170 000 €

Elena Pinin

For sale spacious apartment with 2 bedrooms and a living room, located in the Botanica sector on Jubiliara Street, Solomon construction company

Total area: 85 m.p.

Compartment: kitchen, living room, 3 bedrooms,

bathroom.

Features:

- panoramic windows;
- modern design;
- euro repair;
- quality materials;
- underfloor heating;
- custom-made furniture;
- equipped with household appliances;
- autonomous heating;
- underground parking;
- video surveillance;
- courtyard with restricted access.