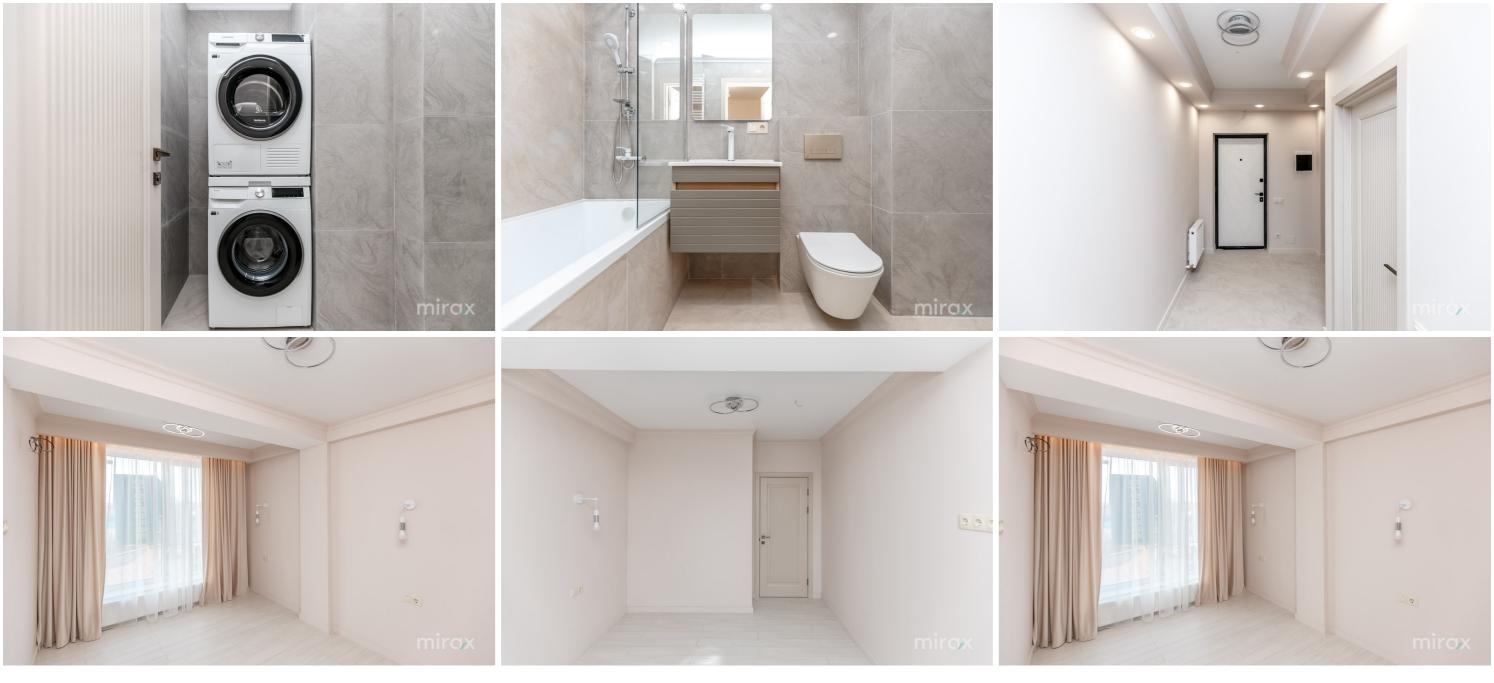

Compartment: kitchen, living room, 3 bedrooms,

bathroom.

Features:

- panoramic windows;
- modern design;
- euro repair;
- quality materials;
- underfloor heating;
- custom-made furniture;
- equipped with household appliances;
- autonomous heating;
- underground parking;
- video surveillance;
- courtyard with restricted access.