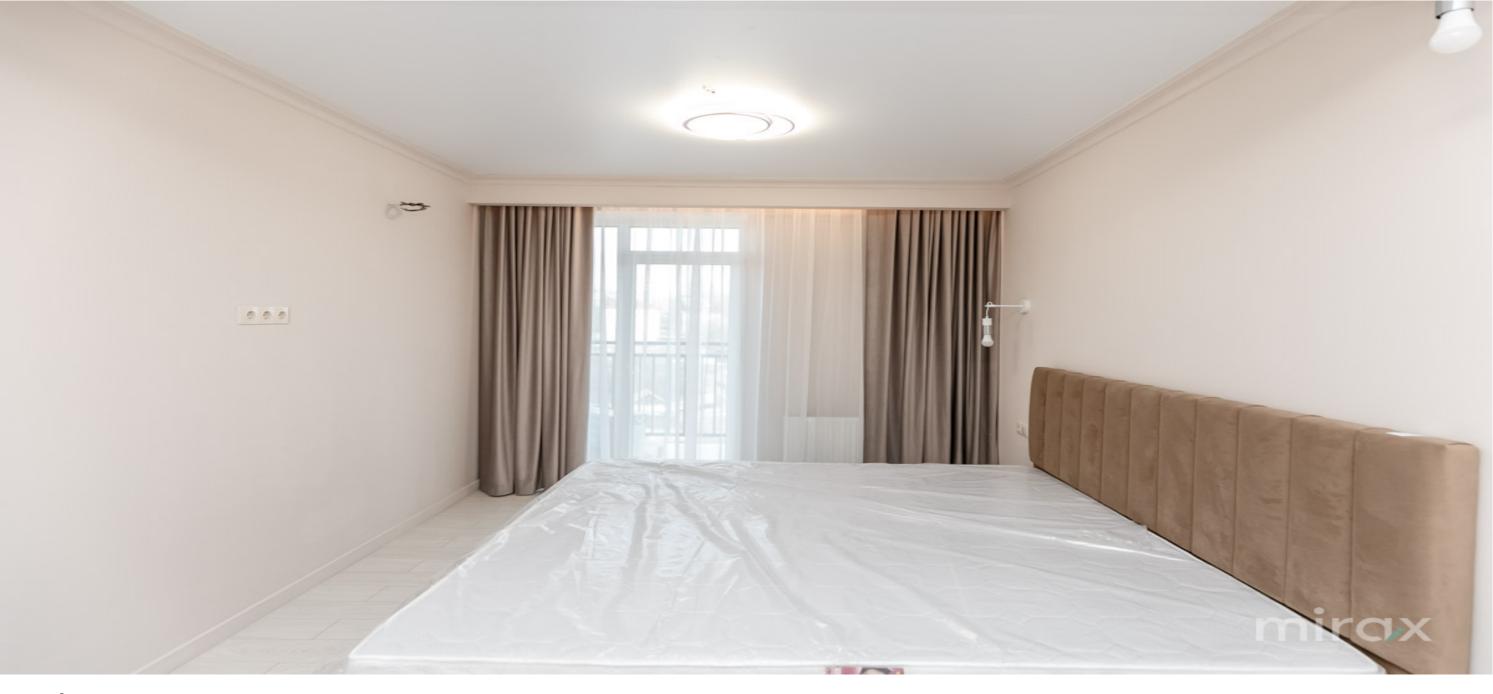

Compartment: kitchen, living room, 3 bedrooms,

bathroom.

Features:

- panoramic windows;
- modern design;
- euro repair;
- quality materials;
- underfloor heating;
- custom-made furniture;
- equipped with household appliances;
- autonomous heating;
- underground parking;
- video surveillance;
- courtyard with restricted access.