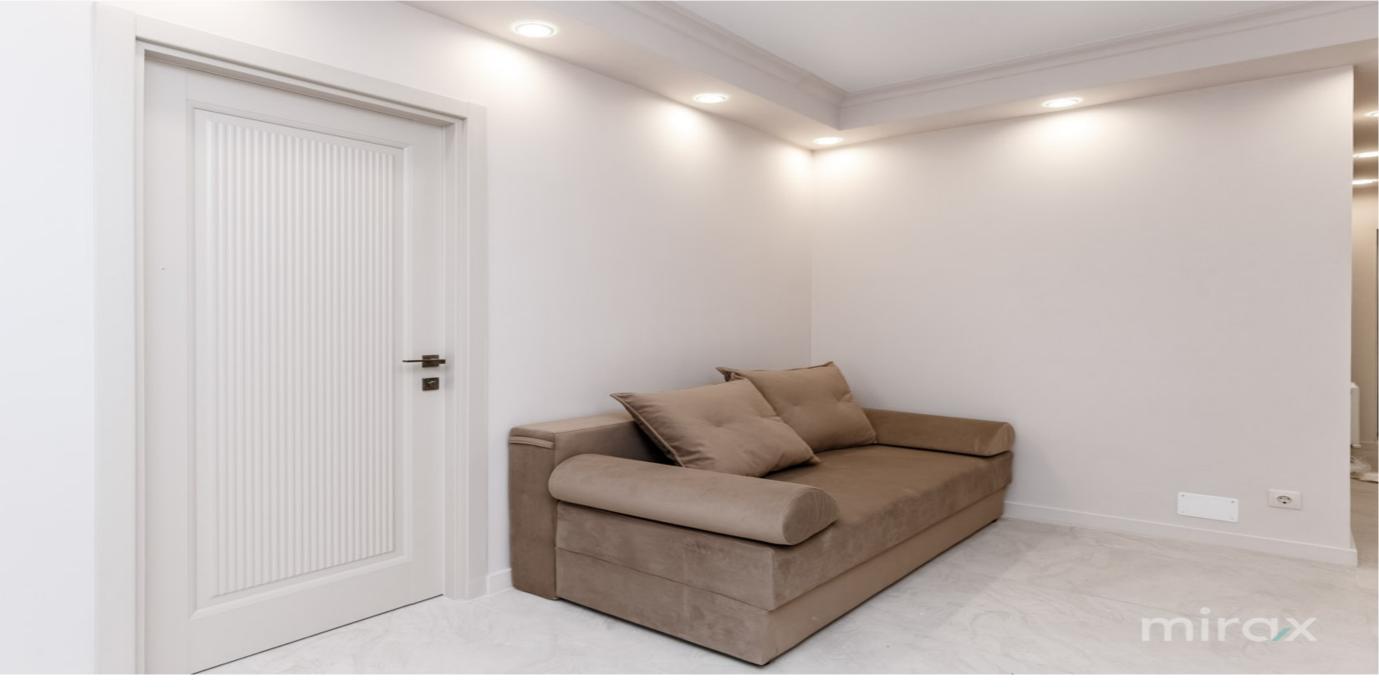

Compartment: kitchen, living room, 3 bedrooms,

bathroom.

Features:

- panoramic windows;
- modern design;
- euro repair;
- quality materials;
- underfloor heating;
- custom-made furniture;
- equipped with household appliances;
- autonomous heating;
- underground parking;
- video surveillance;
- courtyard with restricted access.