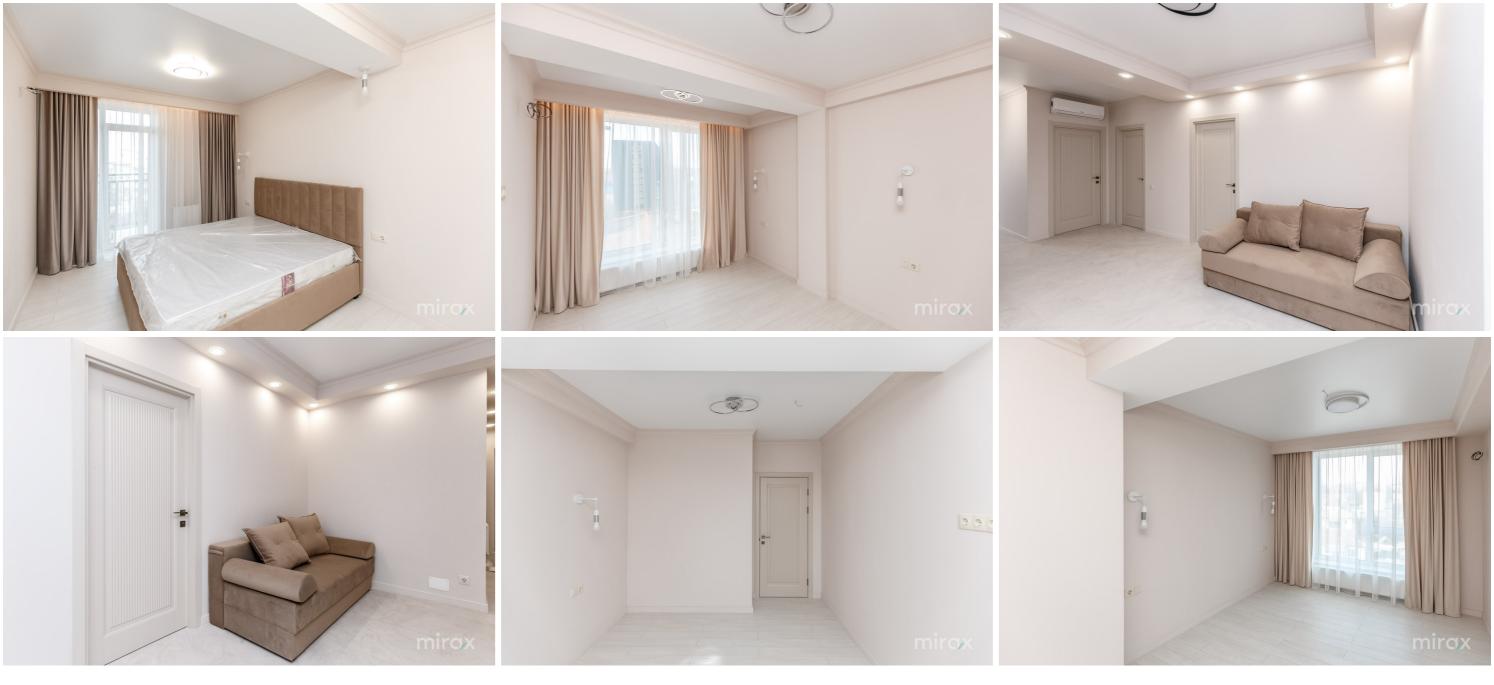

#### <sup>Sale</sup> 169 900 €

Elena Pinin

- Apartment with 3 rooms and a living room for sale on Jubiliară Street, sec. Botanica. Solomon New Residence Complex. Put into operation. Block built by Solomon Construct company. Total area: 85 sq m Compartment: kitchen, 3 bedrooms, hallway, bathroom,
- balcony.
- Features:
- Repair;
- Furnished and equipped with equipment;
- Heated floor in the hallway, bathroom, living room, kitchen;
- Red brick masonry;
- Club House type block, with a single staircase; - Ventilated facade;
- Ceramic granite;
- Panoramic windows with five rooms;
- Autonomous heating;
- Intercom and video surveillance system;
- Armored door.
- Easy access to public transport.