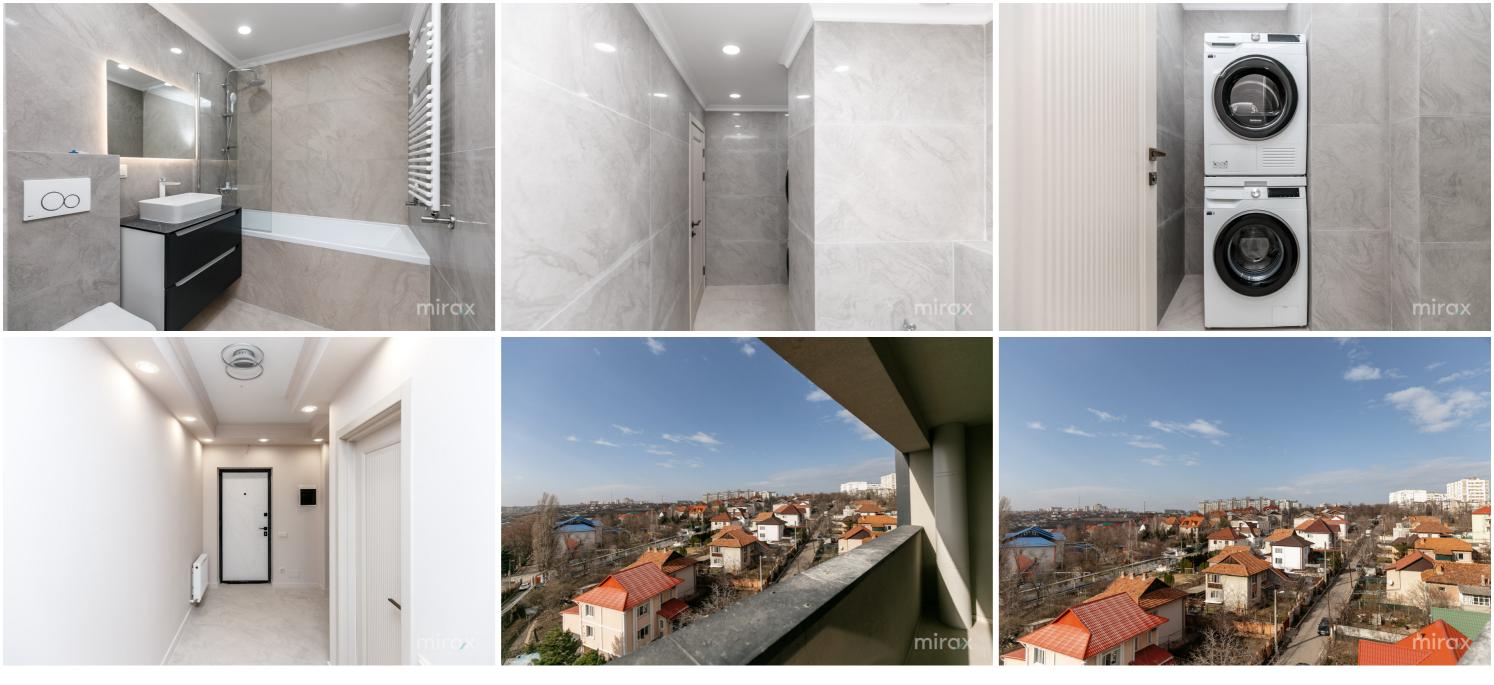

#### <sup>Sale</sup> 169 900 €

Elena Pinin

- Apartment with 3 rooms and a living room for sale on Jubiliară Street, sec. Botanica. Solomon New Residence Complex. Put into operation. Block built by Solomon Construct company. Total area: 85 sq m Compartment: kitchen, 3 bedrooms, hallway, bathroom,
- balcony.
- Features:
- Repair;
- Furnished and equipped with equipment;
- Heated floor in the hallway, bathroom, living room, kitchen;
- Red brick masonry;
- Club House type block, with a single staircase; - Ventilated facade;
- Ceramic granite;
- Panoramic windows with five rooms;
- Autonomous heating;
- Intercom and video surveillance system;
- Armored door.
- Easy access to public transport.