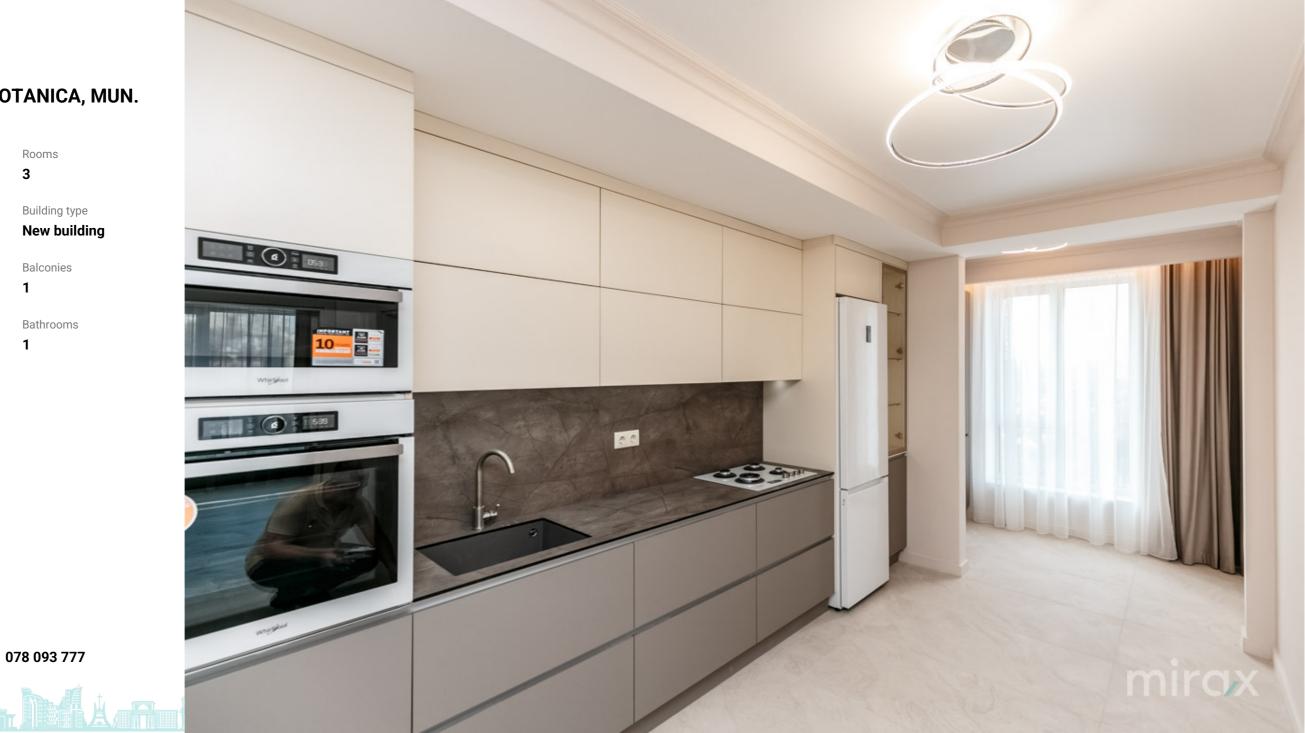

#### STR. JUBILIARĂ, BOTANICA, MUN. CHIȘINĂU

| Surface, m2           | Rooms         |
|-----------------------|---------------|
| 85                    | 3             |
| Floor                 | Building type |
|                       | New building  |
| 6/10                  |               |
| Real estate condition | Balconies     |
| Renovation            | 1             |
|                       |               |
| Heating               | Bathrooms     |
| Autonomous            | 1             |

#### <sup>Sale</sup> 169 900 €

Elena Pinin

- Apartment with 3 rooms and a living room for sale on Jubiliară Street, sec. Botanica. Solomon New Residence Complex. Put into operation. Block built by Solomon Construct company. Total area: 85 sq m Compartment: kitchen, 3 bedrooms, hallway, bathroom,
- balcony.
- Features:
- Repair;
- Furnished and equipped with equipment;
- Heated floor in the hallway, bathroom, living room, kitchen;
- Red brick masonry;
- Club House type block, with a single staircase; - Ventilated facade;
- Ceramic granite;
- Panoramic windows with five rooms;
- Autonomous heating;
- Intercom and video surveillance system;
- Armored door.
- Easy access to public transport.