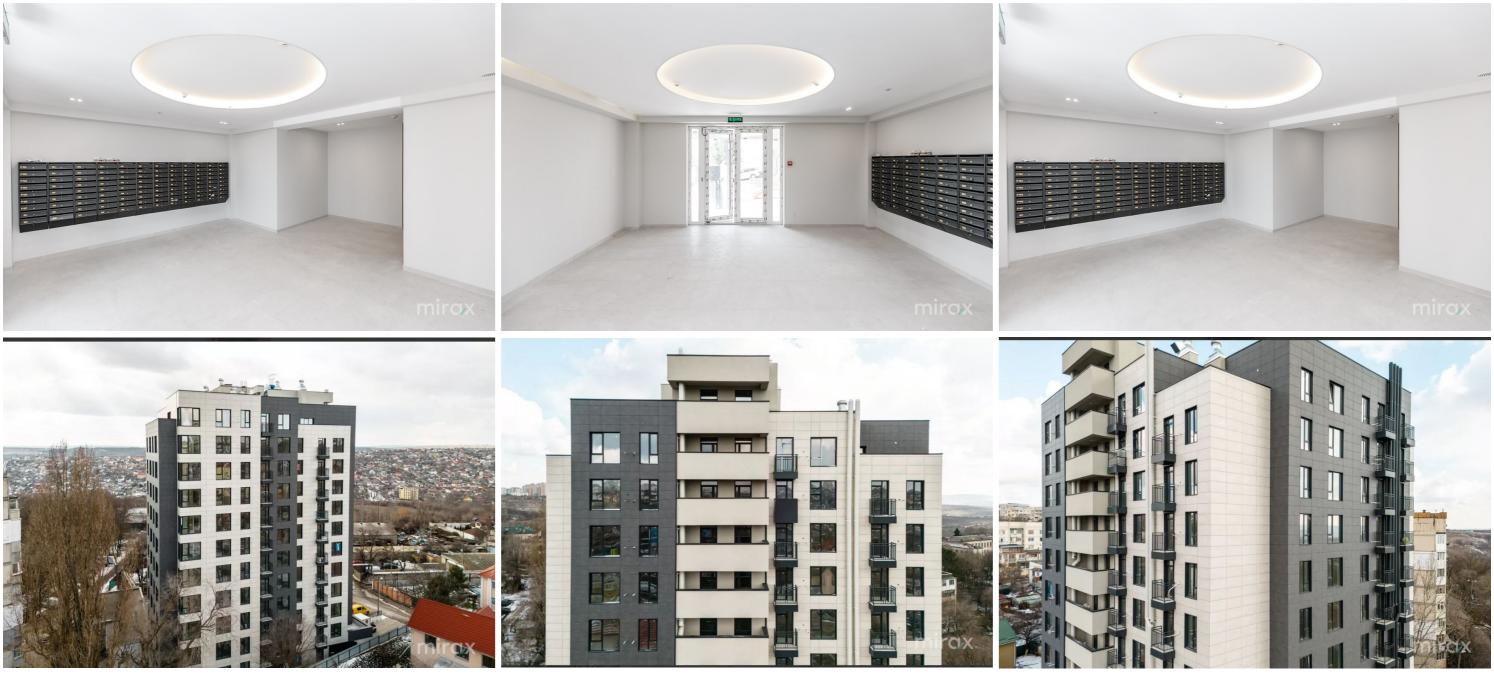

#### <sup>Sale</sup> 169 900 €

Elena Pinin

- Apartment with 3 rooms and a living room for sale on Jubiliară Street, sec. Botanica. Solomon New Residence Complex. Put into operation. Block built by Solomon Construct company. Total area: 85 sq m Compartment: kitchen, 3 bedrooms, hallway, bathroom,
- balcony.
- Features:
- Repair;
- Furnished and equipped with equipment;
- Heated floor in the hallway, bathroom, living room, kitchen;
- Red brick masonry;
- Club House type block, with a single staircase; - Ventilated facade;
- Ceramic granite;
- Panoramic windows with five rooms;
- Autonomous heating;
- Intercom and video surveillance system;
- Armored door.
- Easy access to public transport.