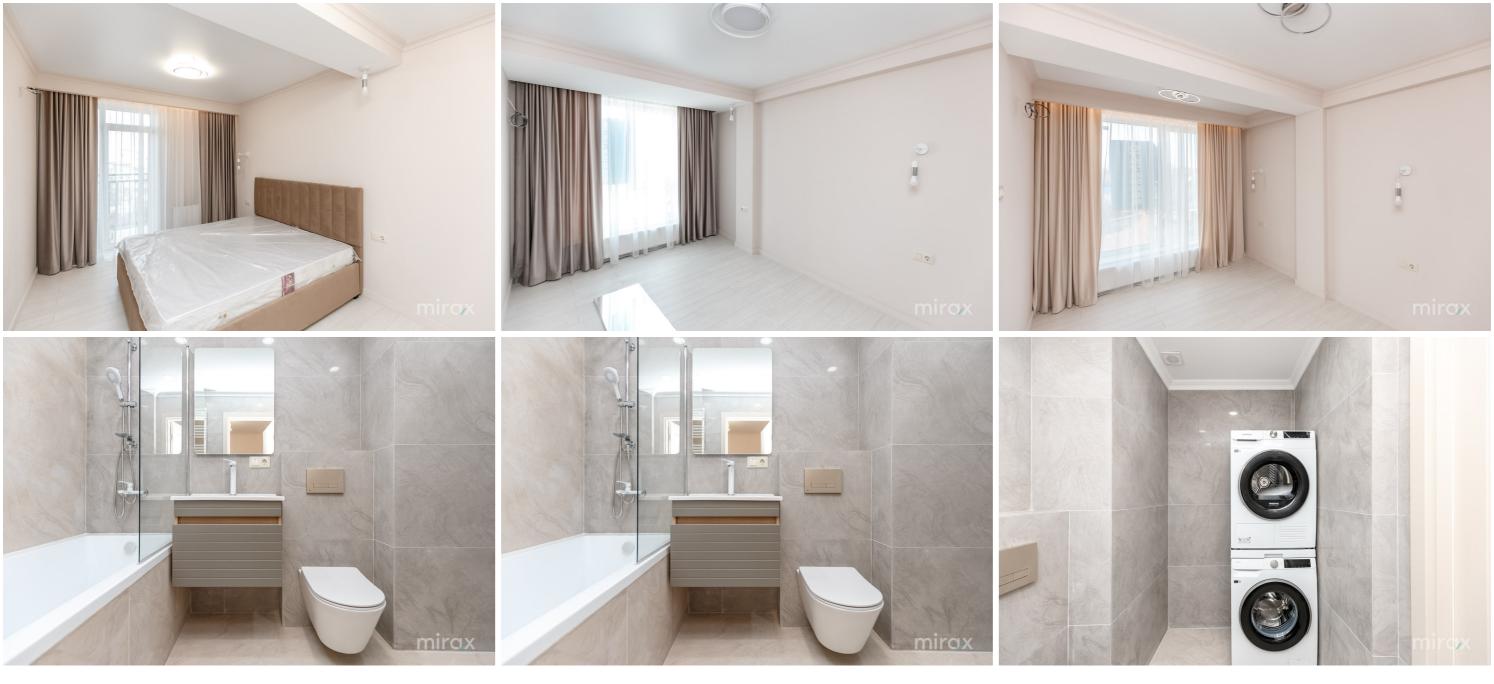

#### <sup>Sale</sup> 130 000 €

Elena Pinin 078 093 777

For sale apartment with 2 rooms and a living room on Jubiliară Street, sec. Botanica. Solomon New Residence Complex. Put into operation. Block built by Solomon Construct company. Total area: 62 sq m Compartment: kitchen, 2 bedrooms, hallway, bathroom, balcony. Features:

- Euro repair;

- Furnished and equipped with equipment;

- Heated floor in the hallway, bathroom, living room and kitchen;

0

0

.

- Red brick masonry;

- Club House type block, with a single staircase; - Ventilated facade;

- Ceramic granite;

- Panoramic windows with five rooms;

- Autonomous heating;

- Intercom and video surveillance system;

- Armored door.

Easy access to public transport.

Elena Pinin 🔔

078 093 777