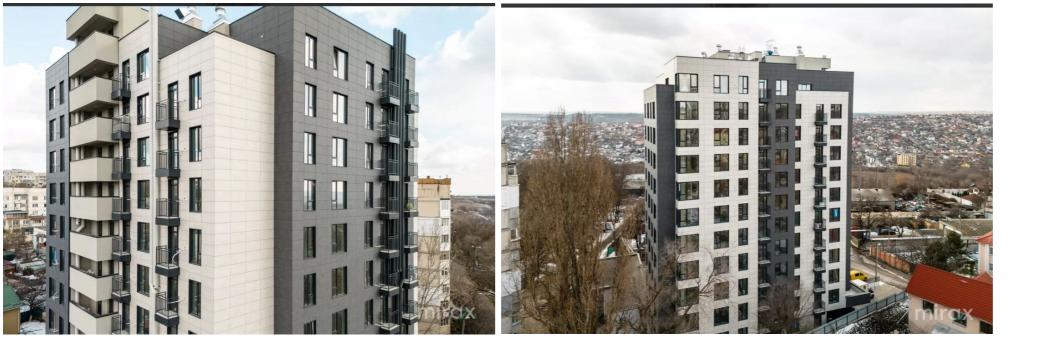

#### <sup>Sale</sup> 130 000 €

Elena Pinin 078 093 777

For sale apartment with 2 rooms and a living room on Jubiliară Street, sec. Botanica. Solomon New Residence Complex. Put into operation. Block built by Solomon Construct company. Total area: 62 sq m Compartment: kitchen, 2 bedrooms, hallway, bathroom, balcony. Features:

Elena Pinin

Localizare pe hartă STR. JUBILIARĂ, BOTANICA, MUN. CHIȘINĂU

mirax

STR. 31 AUGUST 1989, 85 078 27 77 17 OFFICE@MIRAX.MD