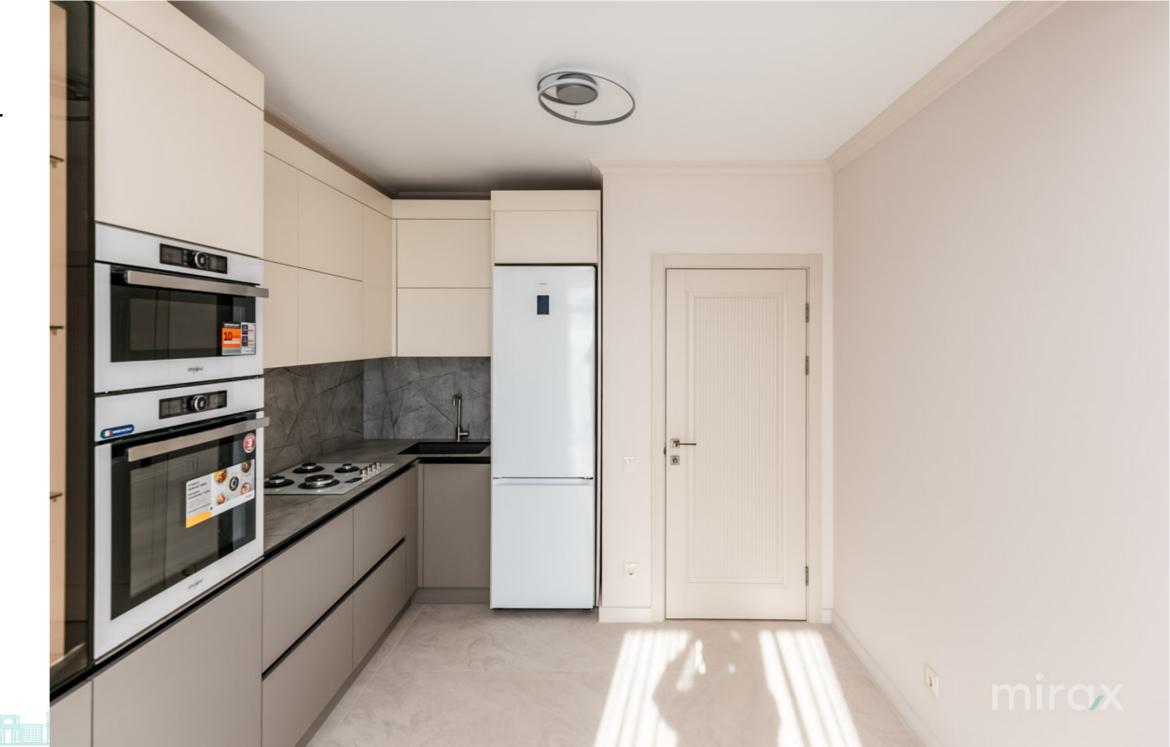

#### <sup>Sale</sup> 130 000 €

Elena Pinin 078 093 777

For sale apartment with 2 rooms and a living room on Jubiliară Street, sec. Botanica. Solomon New Residence Complex. Put into operation. Block built by Solomon Construct company. Total area: 62 sq m Compartment: kitchen, 2 bedrooms, hallway, bathroom, balcony. Features:

- Euro repair;

- Furnished and equipped with equipment;

- Heated floor in the hallway, bathroom, living room and kitchen;

0

0

.

- Red brick masonry;

- Club House type block, with a single staircase; - Ventilated facade;

- Ceramic granite;

- Panoramic windows with five rooms;

- Autonomous heating;

- Intercom and video surveillance system;

- Armored door.

Easy access to public transport.

Elena Pinin 🔔

078 093 777