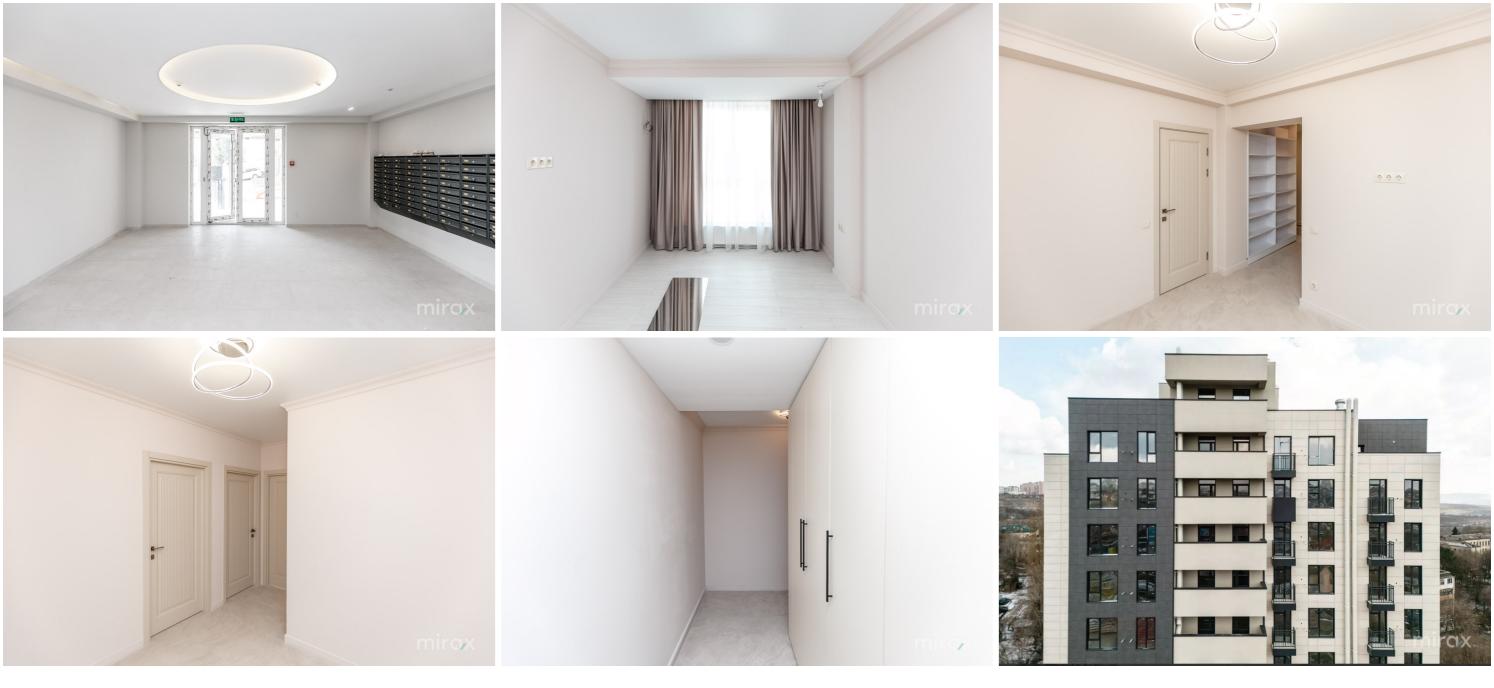

#### <sup>Sale</sup> 130 000 €

Elena Pinin 078 093 777

For sale apartment with 2 rooms and a living room on Jubiliară Street, sec. Botanica. Solomon New Residence Complex. Put into operation. Block built by Solomon Construct company. Total area: 62 sq m Compartment: kitchen, 2 bedrooms, hallway, bathroom, balcony. Features:

- Euro repair;

- Furnished and equipped with equipment;

- Heated floor in the hallway, bathroom, living room and kitchen;

0

0

.

- Red brick masonry;

- Club House type block, with a single staircase; - Ventilated facade;

- Ceramic granite;

- Panoramic windows with five rooms;

- Autonomous heating;

- Intercom and video surveillance system;

- Armored door.

Easy access to public transport.

Elena Pinin 🔔

078 093 777