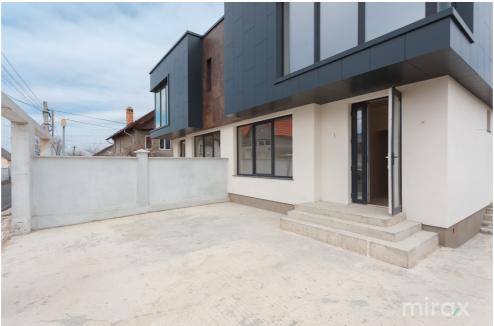

Total area: 224.4 sq m Land area: 2 ares

Terrace.

Compartment:

Cellar.

Basement: Garage, sauna, laundry, bathroom.

1st floor: living room, hallway, kitchen, bathroom, boiler room.

2nd floor: 3 bedrooms, 2 dressing rooms, bathroom, hallway.