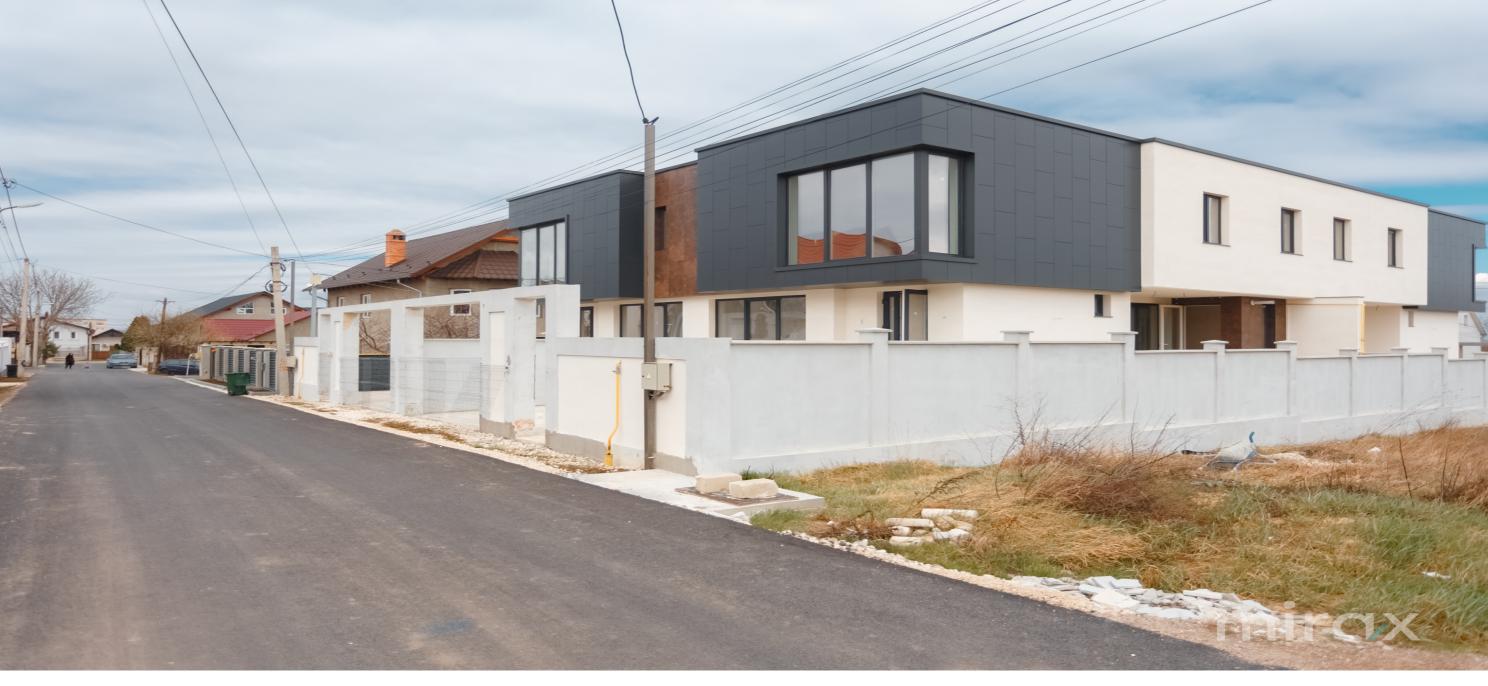

#### STR. ALBIȘOARA, CIORESCU, MUN. CHIȘINĂU

Surface, m2 Rooms

224 3

Floors Land, are

2 2

Garage Bathrooms

No 2

Bulding type House condition

New building White variant

Plumbing Sewerage Gasification

With plumbing With sewerage With gasification

Sale

169 900 €

Petru Roșca

079 184 777

Duplex for sale in 2 levels, white version, located in Ciorescu commune, Albișoara street.

#### Features:

- Monolithic concrete structure brand 250 frame with load-bearing masonry;
- Brikstown brick 33 cm, resistant, eco and natural product;
- Insulated with 8 cm mineral wool;
- Ceramic tile facade;
- Ventilated facades and decorative natural stone;
- VEKA windows with 7 chambers 82 mm and PVC profile, LOW E, 4S quality that saves 20-30% on heat;
- Insulated and Waterproofed Roof with 1.5 mm German PVC membrane and XPC polystyrene, 15 years warranty, with the prospect of installing solar panels on the roof, which allows for significant energy consumption red