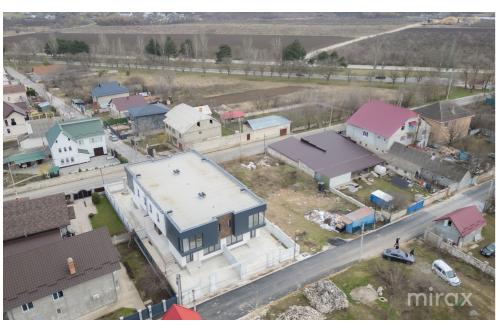

#### STR. ALBIȘOARA, CIORESCU, MUN. CHIȘINĂU

Surface, m2 Rooms

224 3

Floors Land, are

2 2

Garage Bathrooms

No 2

Bulding type House condition

Total area: 224.4 sq m Land area: 2 ares

Terrace.

Compartment:

Cellar.

Basement: Garage, sauna, laundry, bathroom.

1st floor: living room, hallway, kitchen, bathroom, boiler room.

2nd floor: 3 bedrooms, 2 dressing rooms, bathroom, hallway.