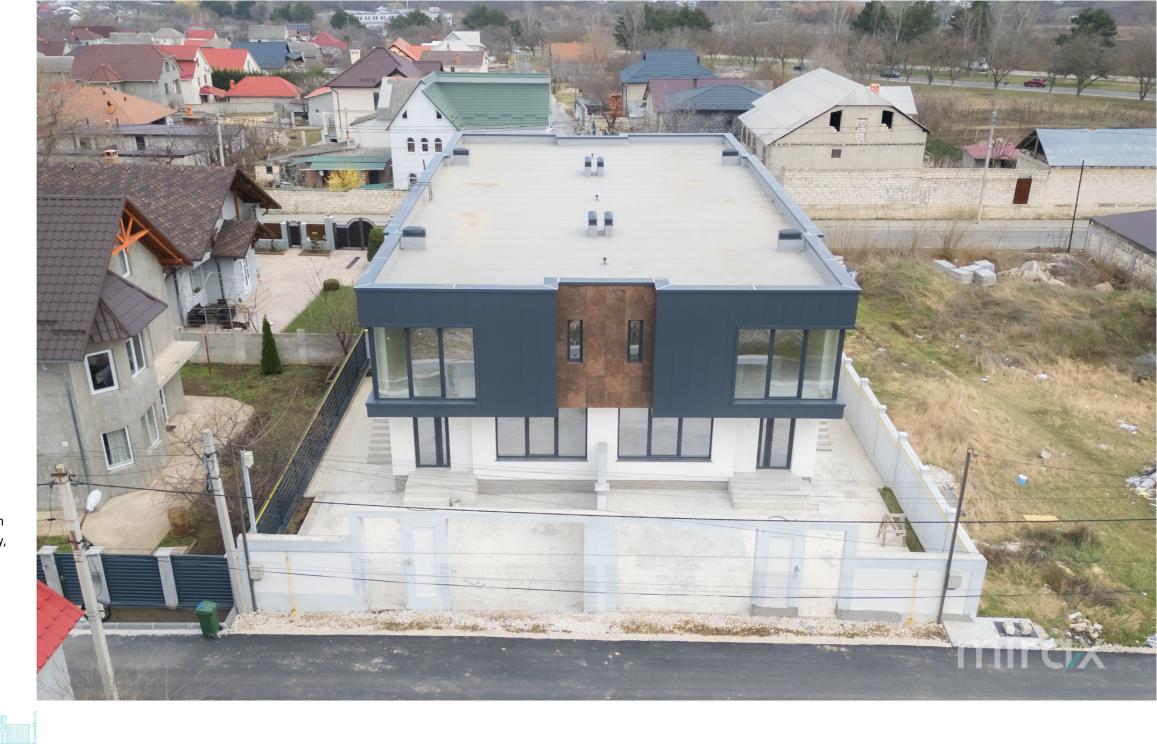

Total area: 224.4 sq m Land area: 2 ares

Terrace.

Compartment:

Cellar.

Basement: Garage, sauna, laundry, bathroom.

1st floor: living room, hallway, kitchen, bathroom, boiler room.

2nd floor: 3 bedrooms, 2 dressing rooms, bathroom, hallway.

#### Features:

- Monolithic concrete structure brand 250 frame with load-bearing masonry;
- Brikstown brick 33 cm, resistant, eco and natural product;
- Insulated with 8 cm mineral wool;
- Ceramic tile facade;
- Ventilated facades and decorative natural stone;
- VEKA windows with 7 chambers 82 mm and PVC profile, LOW E, 4S quality that saves 20-30% on heat;
- Insulated and Waterproofed Roof with 1.5 mm German PVC membrane and XPC polystyrene, 15 years warranty, with the prospect of installing solar panels on the roof, which allows for significant energy consumption red