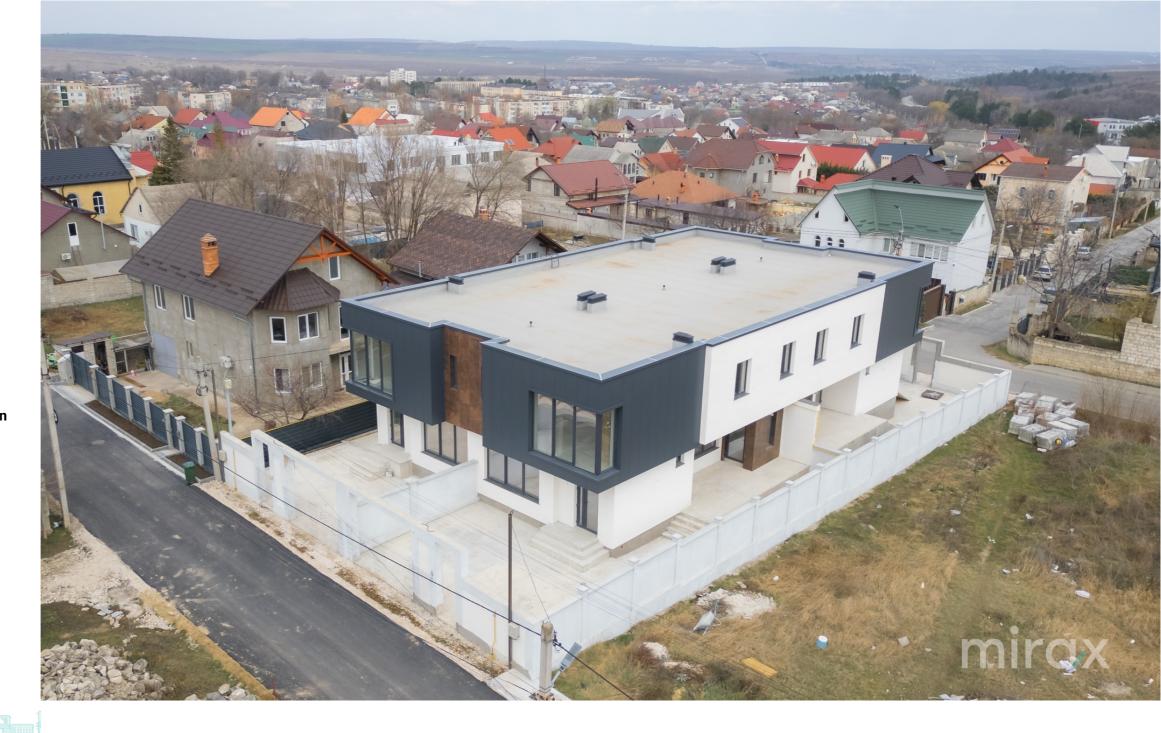

#### STR. ALBIȘOARA, CIORESCU, MUN. CHIȘINĂU

Surface, m2 Rooms

224 3

Floors Land, are

2 2

Garage Bathrooms

No 2

Bulding type House condition

New building White variant

Plumbing Sewerage Gasification

With plumbing With sewerage With gasification

Sale

169 900 €

Petru Roșca

079 184 777

Duplex for sale in 2 levels, white version, located in Ciorescu commune, Albișoara street.

Total area: 224.4 sq m Land area: 2 ares

Terrace.

Compartment:

Cellar.

Basement: Garage, sauna, laundry, bathroom.

1st floor: living room, hallway, kitchen, bathroom, boiler room.

2nd floor: 3 bedrooms, 2 dressing rooms, bathroom, hallway.