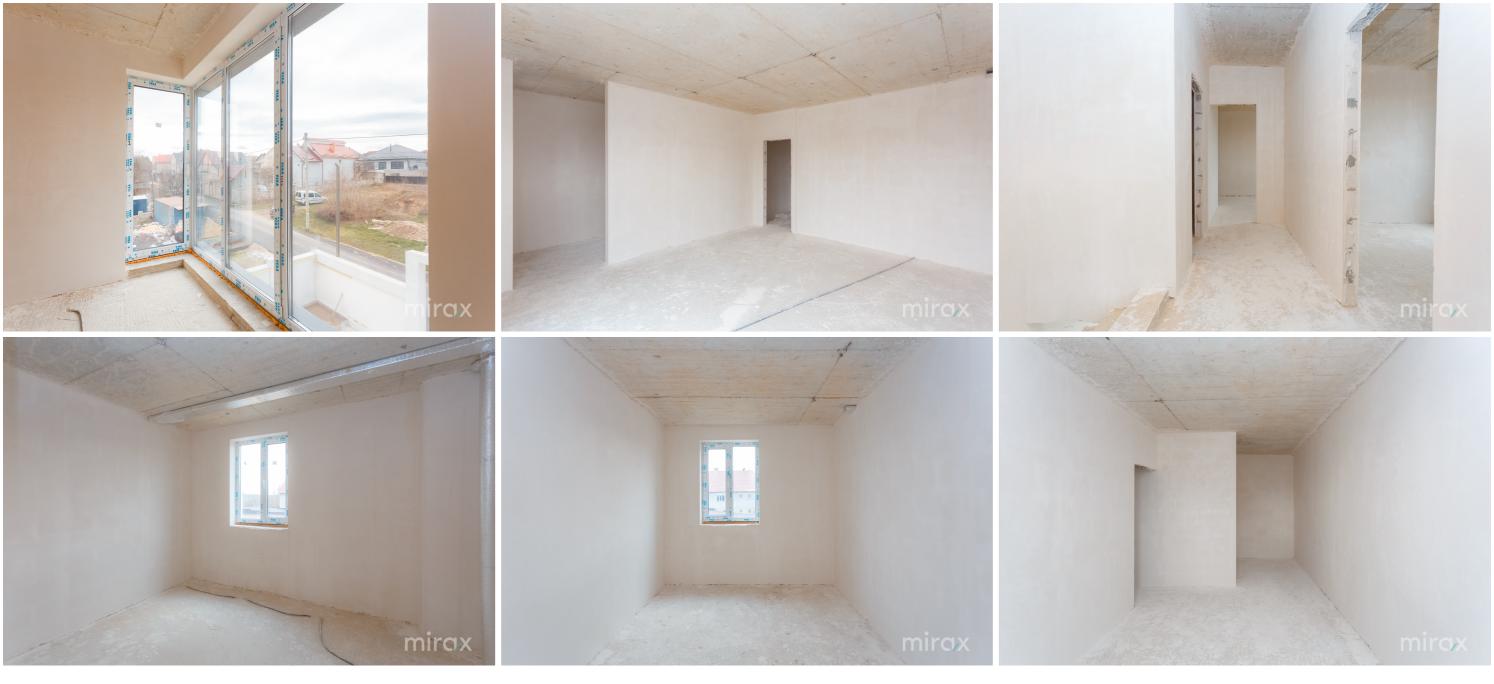

New building White variant

Plumbing Sewerage Gasification

With plumbing With sewerage With gasification

Sale

169 900 €

Petru Roșca

079 184 777

Duplex for sale in 2 levels, white version, located in Ciorescu commune, Albișoara street.

Total area: 224.4 sq m Land area: 2 ares

Terrace.

Compartment:

Cellar.

Basement: Garage, sauna, laundry, bathroom.

1st floor: living room, hallway, kitchen, bathroom, boiler room.

2nd floor: 3 bedrooms, 2 dressing rooms, bathroom, hallway.