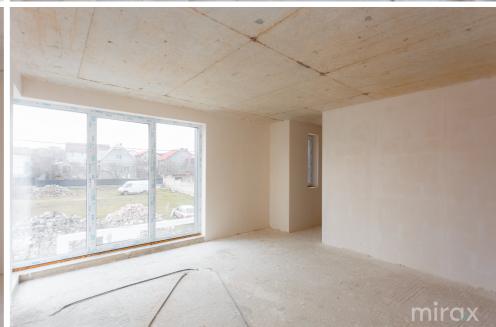

New building White variant

Plumbing Sewerage Gasification

With plumbing With sewerage With gasification

Sale

169 900 €

Petru Roșca

079 184 777

Duplex for sale in 2 levels, white version, located in Ciorescu commune, Albișoara street.

Total area: 224.4 sq m Land area: 2 ares

Terrace.

Compartment:

Cellar.

Basement: Garage, sauna, laundry, bathroom.

1st floor: living room, hallway, kitchen, bathroom, boiler room.

2nd floor: 3 bedrooms, 2 dressing rooms, bathroom, hallway.