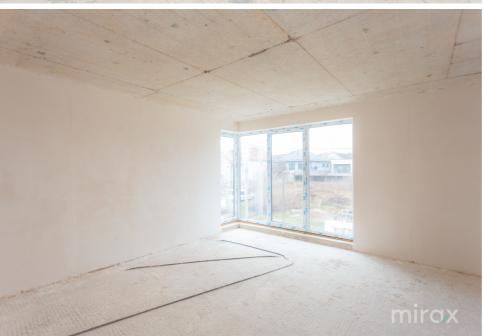

New building White variant

Plumbing Sewerage Gasification

With plumbing With sewerage With gasification

Sale

169 900 €

Petru Roșca

079 184 777

Duplex for sale in 2 levels, white version, located in Ciorescu commune, Albișoara street.

Total area: 224.4 sq m Land area: 2 ares

Terrace.

Compartment:

Cellar.

Basement: Garage, sauna, laundry, bathroom.

1st floor: living room, hallway, kitchen, bathroom, boiler room.

2nd floor: 3 bedrooms, 2 dressing rooms, bathroom, hallway.