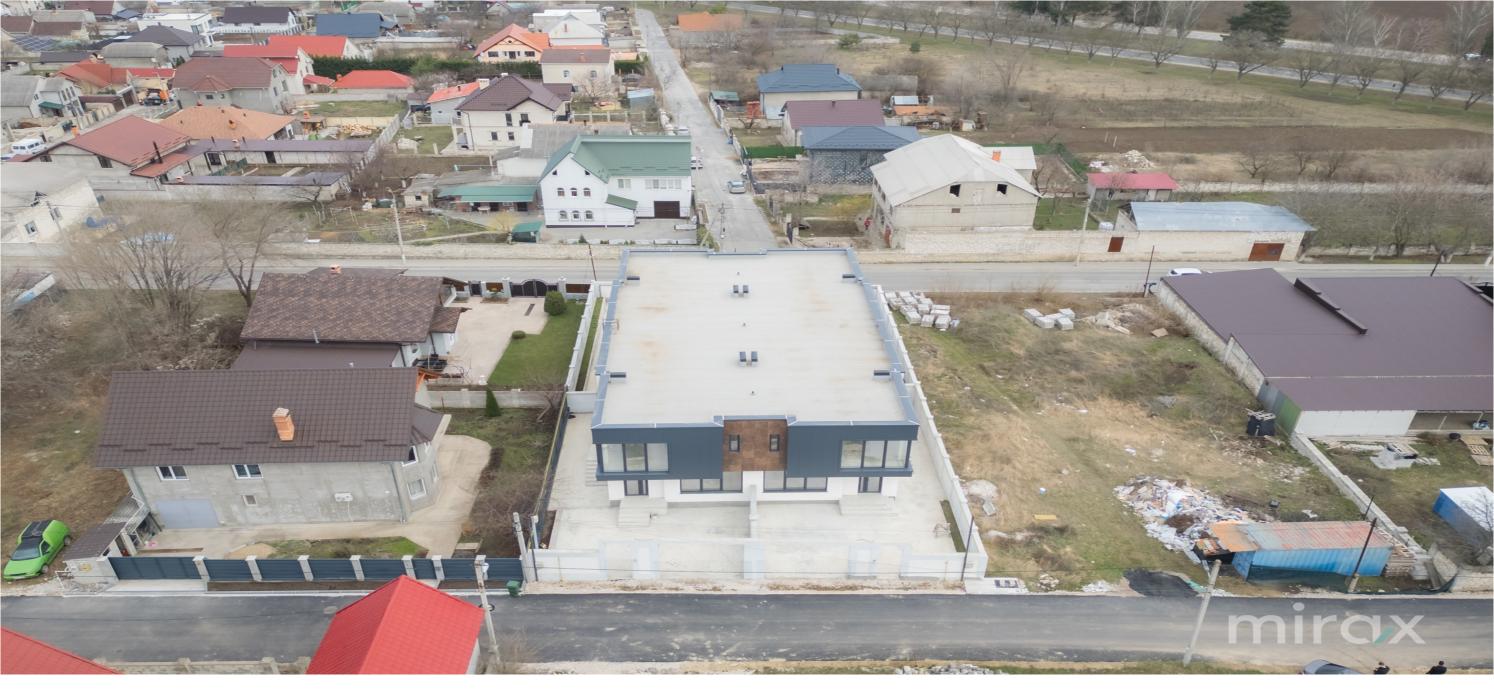

#### STR. ALBIȘOARA, CIORESCU, MUN. CHIȘINĂU

Surface, m2 Rooms

224 3

Floors Land, are

2 2

Garage Bathrooms

No 2

Bulding type House condition

New building White variant

Plumbing Sewerage Gasification

With plumbing With sewerage With gasification

Sale

169 900 €

Petru Roșca

079 184 777

Duplex for sale in 2 levels, white version, located in Ciorescu commune, Albișoara street.