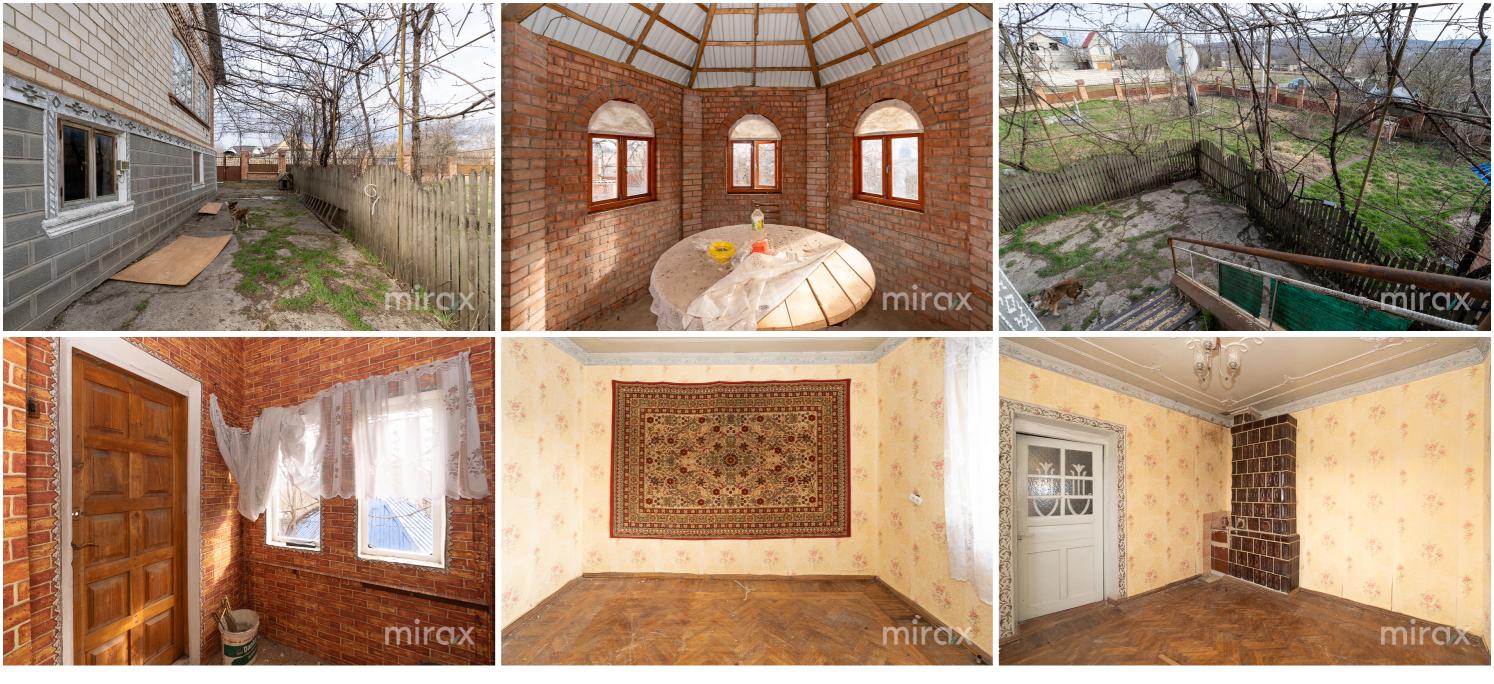

Partitioning:

Level 0 - cellar.

Level 1 - entrance hall, bedroom, kitchen, bathroom, sauna, garage, workshop.

Level 2 - entrance hall, 3 bedrooms, kitchen, utility room, terrace.

Features:

- autonomous heating;

- stoves;

- built of limestone;

- 20 km from Chisinau;

- own artesian well;

- own sewage system;

- gas;

- electricity and internet;

- animal enclosures;