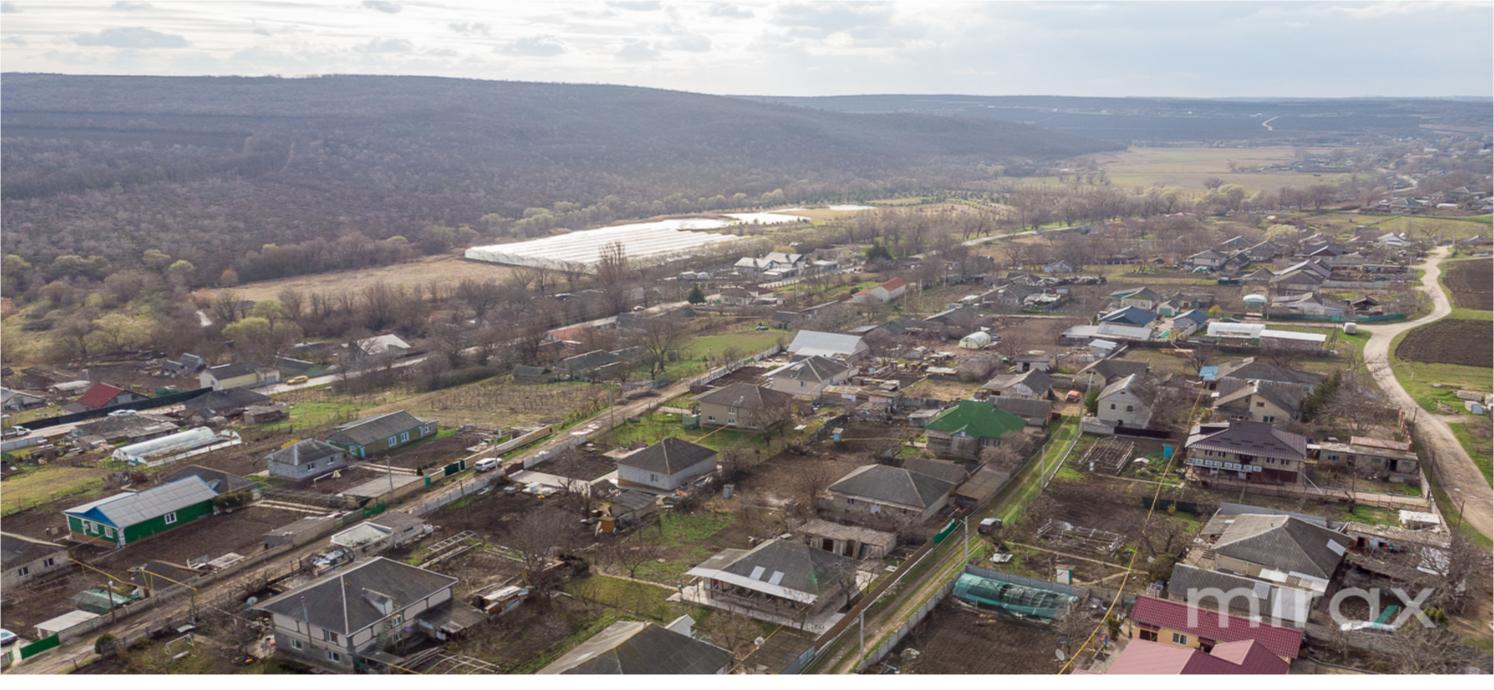

- wood enclosures;

- asphalt road;

- own well;

- summer terrace;

The village is located in the immediate vicinity of the village of Budești. Access to public transport, the terminus of the road is 50 m away Vergiliu Cotruța 076 057 776