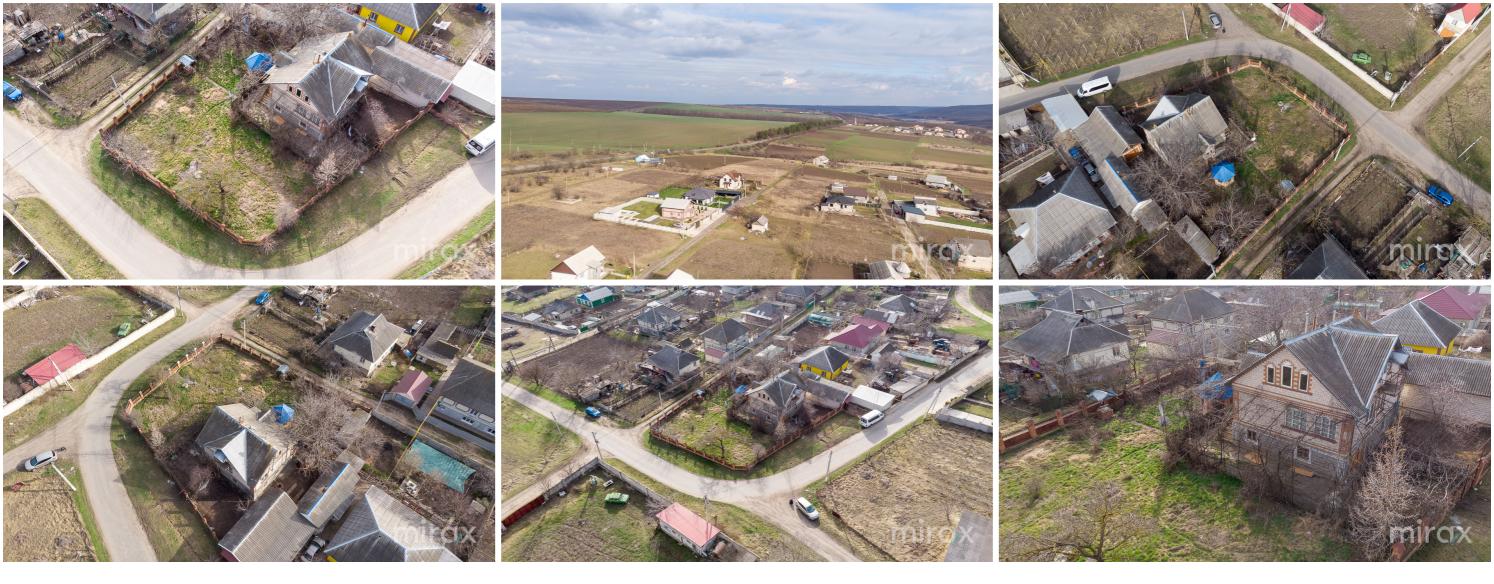

<sup>Sale</sup> 57 000 €

Vergiliu Cotruța

House and commercial space for sale 20 km from Chisinau, in the village of Baltata, Criuleni district. Land area: 9.3 ares.

Total area: 101 sq m house and 30 sq m commercial space.

Partitioning:

Level 0 - cellar.

Level 1 - entrance hall, bedroom, kitchen, bathroom, sauna, garage, workshop.

Level 2 - entrance hall, 3 bedrooms, kitchen, utility room, terrace.

Features:

- autonomous heating;

- wood enclosures;

- asphalt road;

- own well;

- summer terrace;

The village is located in the immediate vicinity of the village of Budești. Access to public transport, the terminus of the road is 50 m away Vergiliu Cotruța 076 057 776