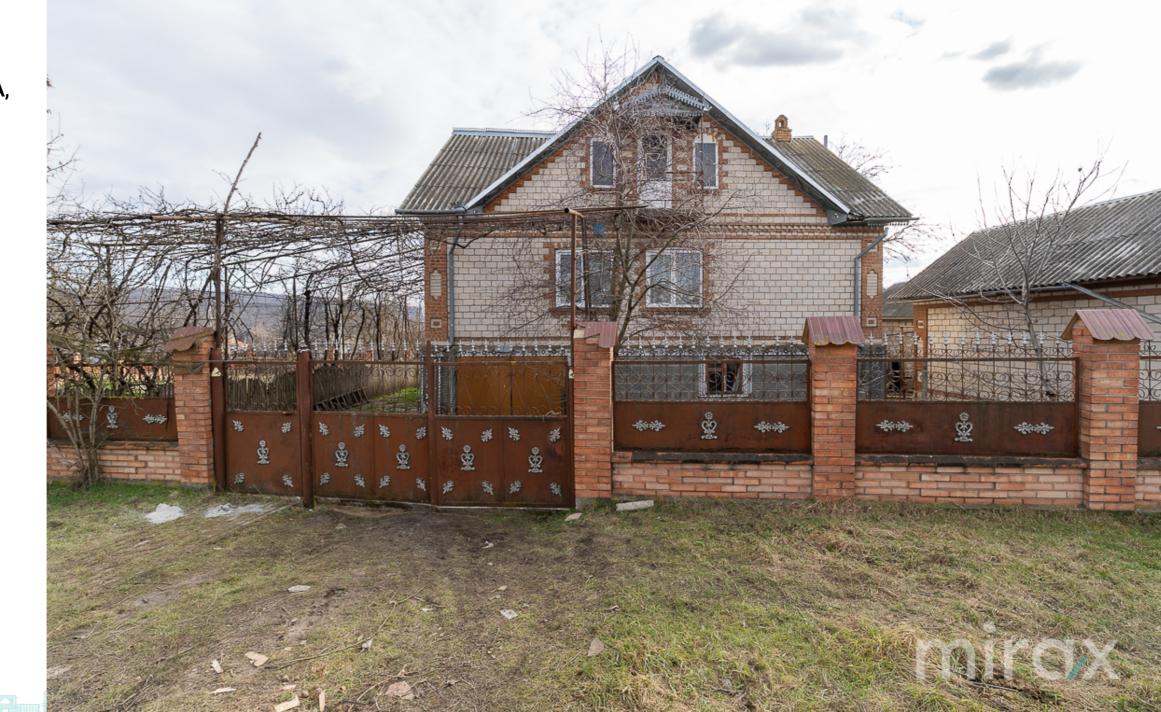

<sup>Sale</sup> 57 000 €

Vergiliu Cotruța

House and commercial space for sale 20 km from Chisinau, in the village of Baltata, Criuleni district. Land area: 9.3 ares.

Total area: 101 sq m house and 30 sq m commercial space.

Partitioning:

Level 0 - cellar.

Level 1 - entrance hall, bedroom, kitchen, bathroom, sauna, garage, workshop.

Level 2 - entrance hall, 3 bedrooms, kitchen, utility room, terrace.

Features:

- autonomous heating;

- stoves;

- built of limestone;

- 20 km from Chisinau;

- own artesian well;

- own sewage system;

- gas;

- electricity and internet;

- animal enclosures;

- wood enclosures;

- asphalt road;

- own well;

- summer terrace;

The village is located in the immediate vicinity of the village of Budești. Access to public transport, the terminus of the road is 50 m away Vergiliu Cotruța 076 057 776