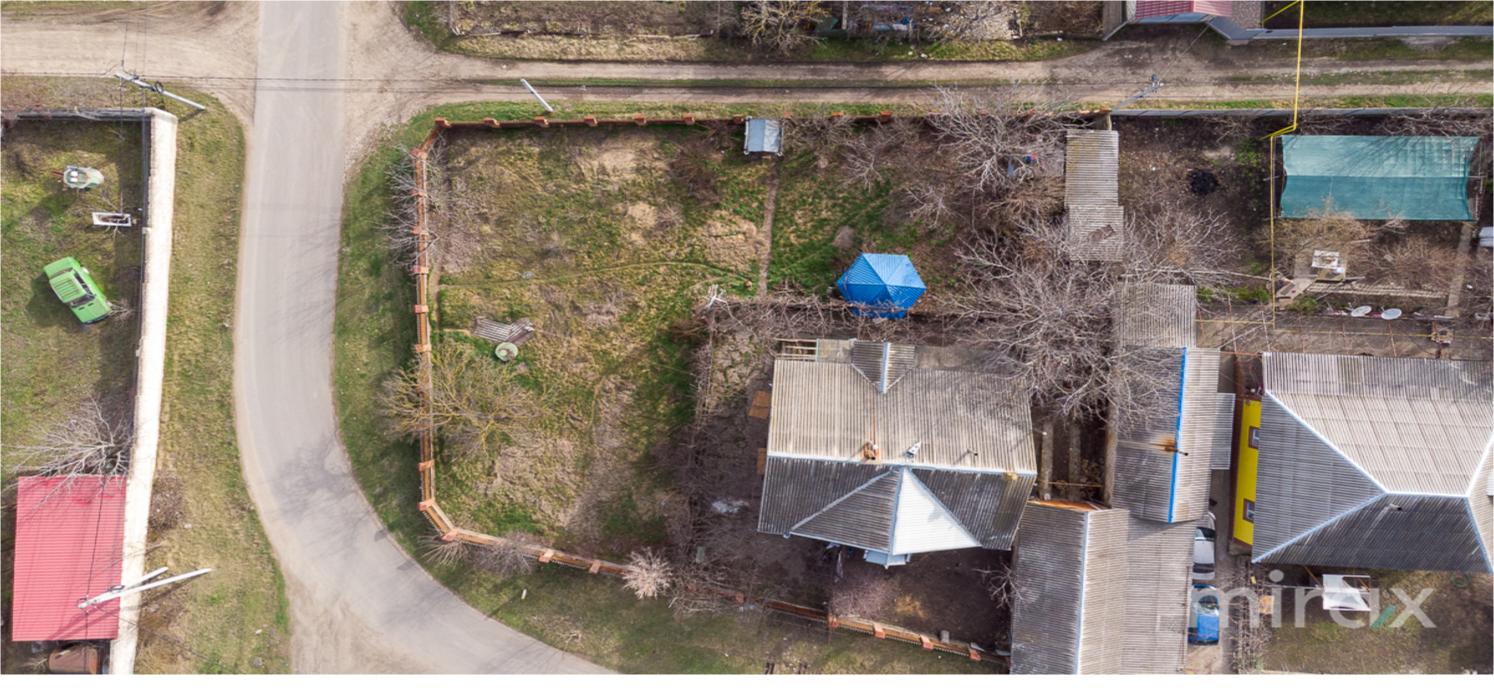

<sup>Sale</sup> 57 000 €

Vergiliu Cotruța

House and commercial space for sale 20 km from Chisinau, in the village of Baltata, Criuleni district. Land area: 9.3 ares.

Total area: 101 sq m house and 30 sq m commercial space.

- wood enclosures;

- asphalt road;

- own well;

- summer terrace;

The village is located in the immediate vicinity of the village of Budești. Access to public transport, the terminus of the road is 50 m away Vergiliu Cotruța 076 057 776