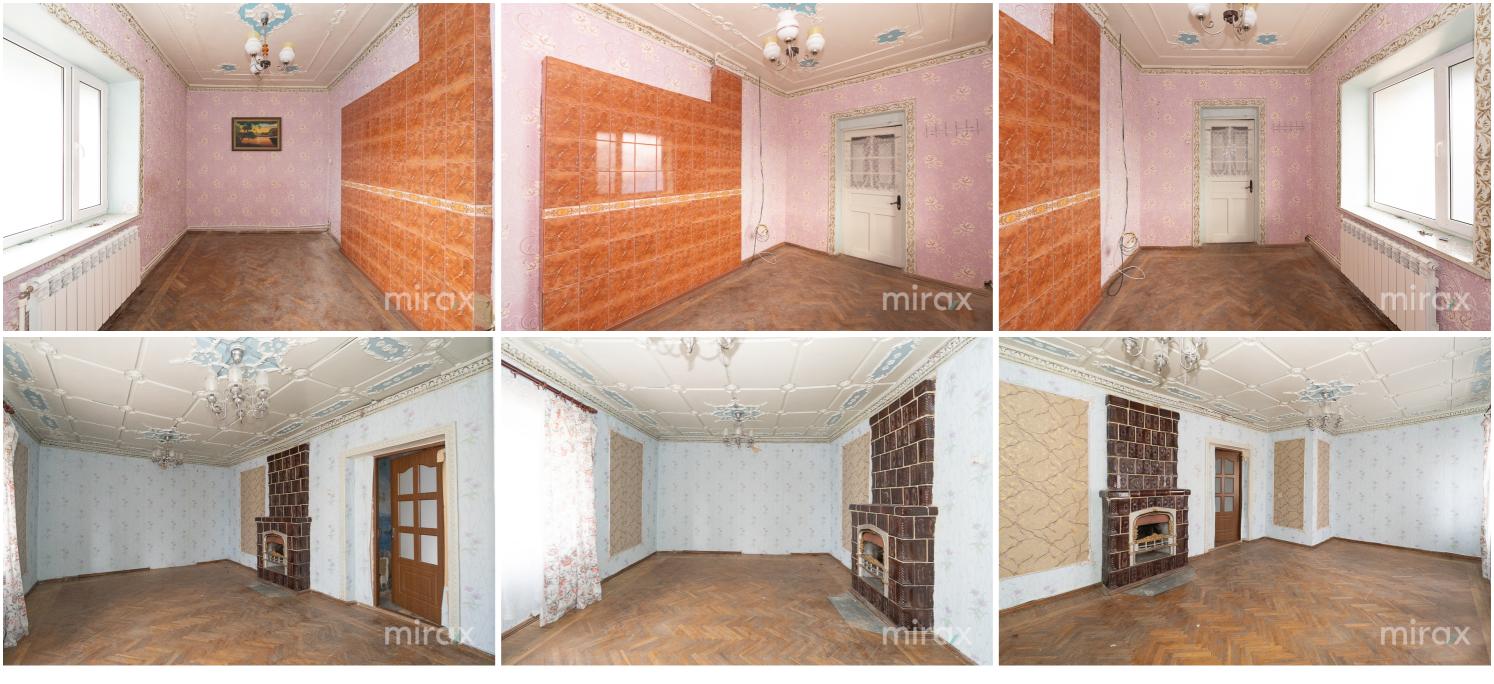

Partitioning:

Level 0 - cellar.

Level 1 - entrance hall, bedroom, kitchen, bathroom, sauna, garage, workshop.

Level 2 - entrance hall, 3 bedrooms, kitchen, utility room, terrace.

Features:

- autonomous heating;