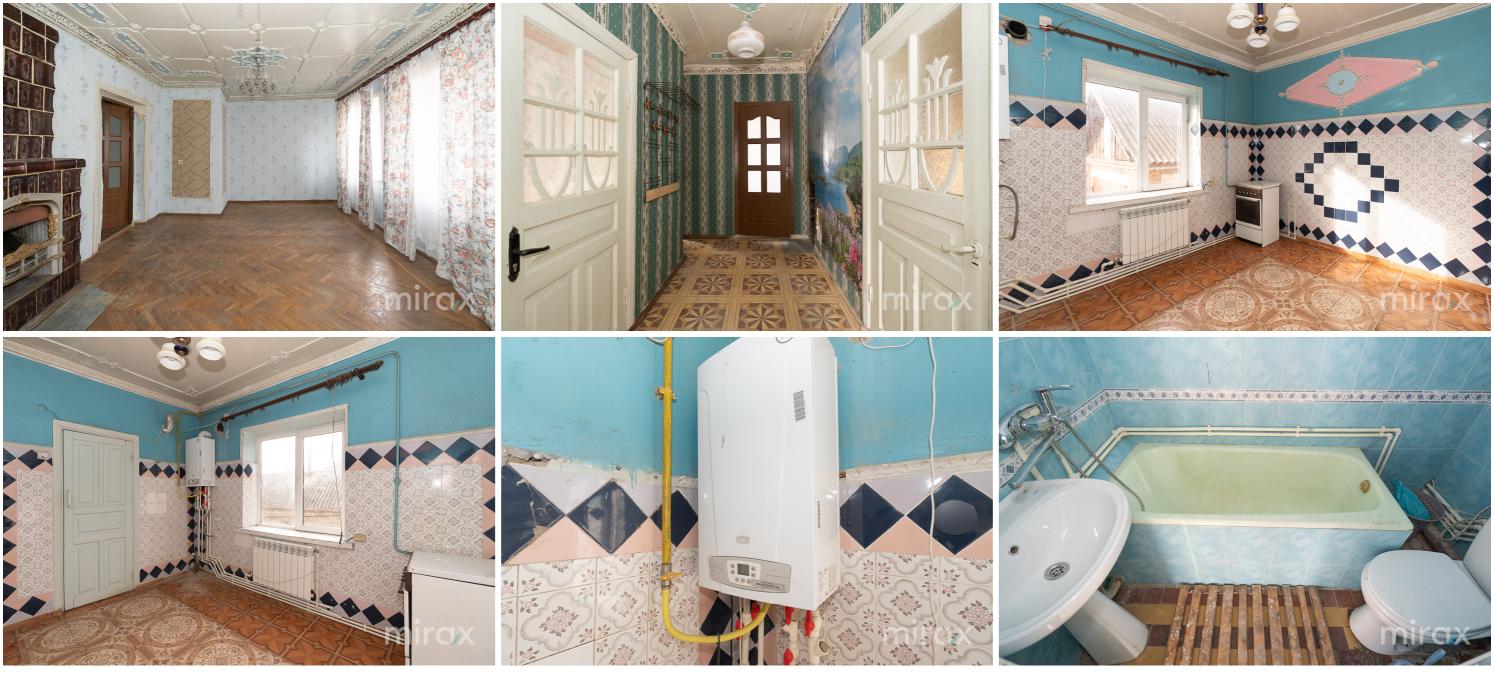

<sup>Sale</sup> 57 000 €

Vergiliu Cotruța

House and commercial space for sale 20 km from Chisinau, in the village of Baltata, Criuleni district. Land area: 9.3 ares.

Total area: 101 sq m house and 30 sq m commercial space.

Partitioning:

Level 0 - cellar.

Level 1 - entrance hall, bedroom, kitchen, bathroom, sauna, garage, workshop.

Level 2 - entrance hall, 3 bedrooms, kitchen, utility room, terrace.

Features:

- autonomous heating;

- stoves;

- built of limestone;

- 20 km from Chisinau;

- own artesian well;

- own sewage system;

- gas;

- electricity and internet;

- animal enclosures;

- wood enclosures;

- asphalt road;

- own well;

- summer terrace;

The village is located in the immediate vicinity of the village of Budești. Access to public transport, the terminus of the road is 50 m away Vergiliu Cotruța 076 057 776