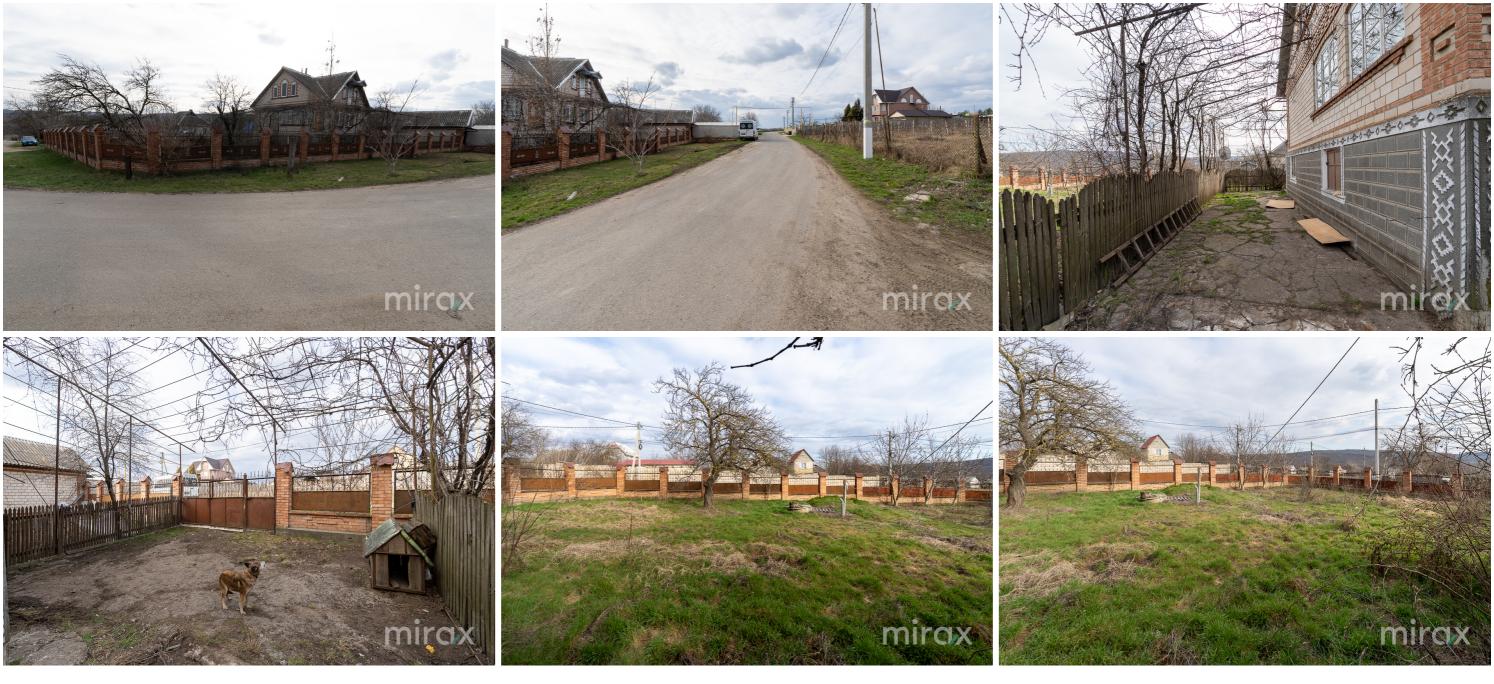

- stoves;

- built of limestone;

- 20 km from Chisinau;

- own artesian well;

- own sewage system;

- gas;

- electricity and internet;

- animal enclosures;

- wood enclosures;

- asphalt road;

- own well;

- summer terrace;

The village is located in the immediate vicinity of the village of Budești. Access to public transport, the terminus of the road is 50 m away Vergiliu Cotruța 076 057 776