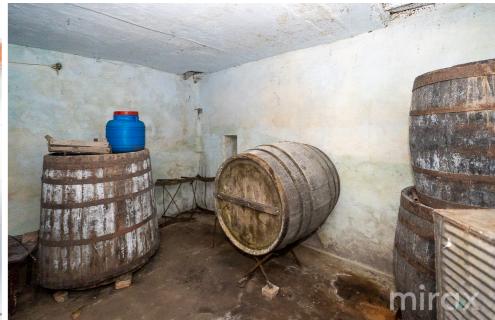

Partitioning:

Level 0 - cellar.

Level 1 - entrance hall, bedroom, kitchen, bathroom, sauna, garage, workshop.

Level 2 - entrance hall, 3 bedrooms, kitchen, utility room, terrace.

Features:

- autonomous heating;

- stoves;

- built of limestone;

- 20 km from Chisinau;

- own artesian well;

- own sewage system;

- gas;

- electricity and internet;

- animal enclosures;