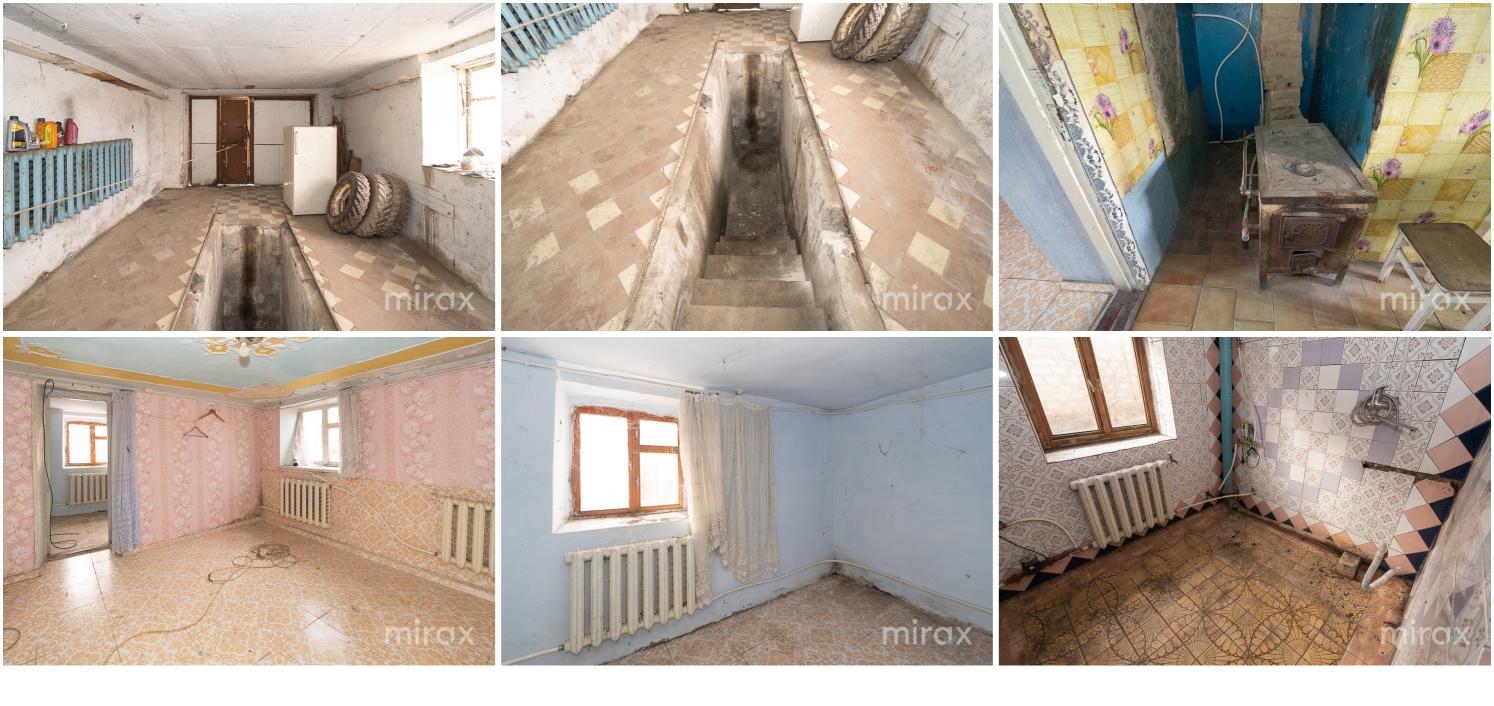

Partitioning:

Level 0 - cellar.

Level 1 - entrance hall, bedroom, kitchen, bathroom, sauna, garage, workshop.

Level 2 - entrance hall, 3 bedrooms, kitchen, utility room, terrace.

Features:

- autonomous heating;

- stoves;

- built of limestone;

- 20 km from Chisinau;

- own artesian well;

- own sewage system;

- gas;

- electricity and internet;

- animal enclosures;

- wood enclosures;

- asphalt road;

- own well;

- summer terrace;

The village is located in the immediate vicinity of the village of Budești. Access to public transport, the terminus of the road is 50 m away Vergiliu Cotruța 076 057 776