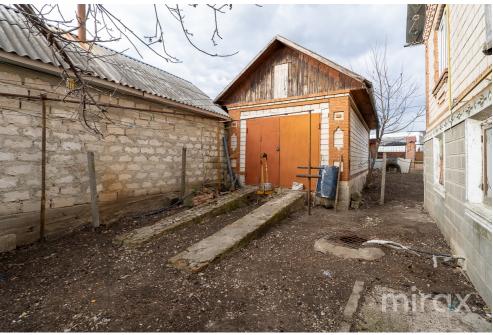

Partitioning:

Level 0 - cellar.

Level 1 - entrance hall, bedroom, kitchen, bathroom, sauna, garage, workshop.

Level 2 - entrance hall, 3 bedrooms, kitchen, utility room, terrace.

Features:

- autonomous heating;

- stoves;

- built of limestone;

- 20 km from Chisinau;

- own artesian well;

- own sewage system;

- gas;

- electricity and internet;

- animal enclosures;

- wood enclosures;

- asphalt road;

- own well;

- summer terrace;

The village is located in the immediate vicinity of the village of Budești. Access to public transport, the terminus of the road is 50 m away Vergiliu Cotruța 076 057 776