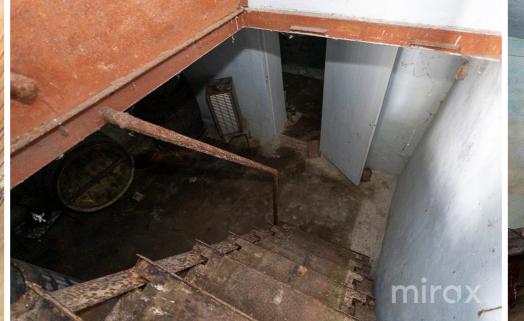

Partitioning:

Level 0 - cellar.

Level 1 - entrance hall, bedroom, kitchen, bathroom, sauna, garage, workshop.

Level 2 - entrance hall, 3 bedrooms, kitchen, utility room, terrace.

Features:

- autonomous heating;