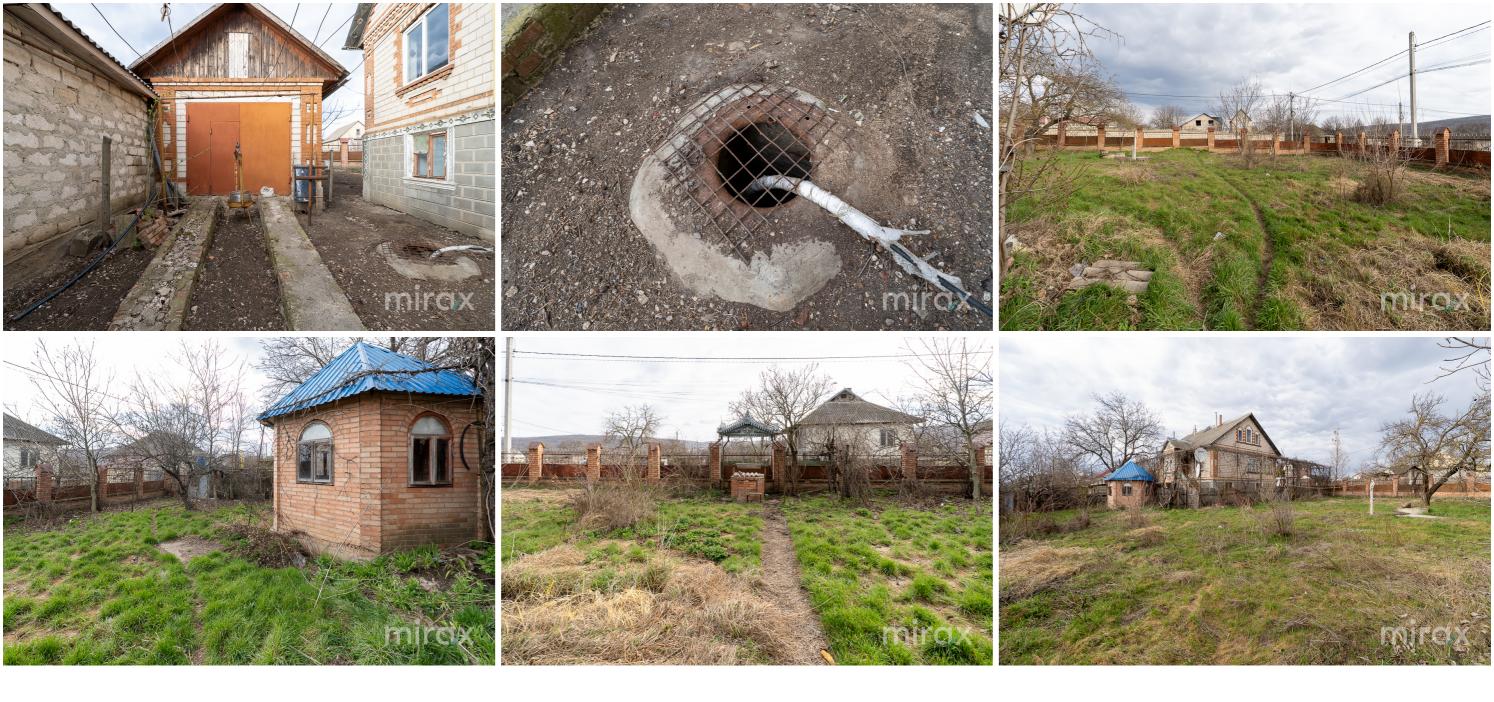

Partitioning:

Level 0 - cellar.

Level 1 - entrance hall, bedroom, kitchen, bathroom, sauna, garage, workshop.

Level 2 - entrance hall, 3 bedrooms, kitchen, utility room, terrace.

Features:

- autonomous heating;

- stoves;

- built of limestone;

- 20 km from Chisinau;

- own artesian well;

- own sewage system;

- gas;

- electricity and internet;

- animal enclosures;

- wood enclosures;

- asphalt road;

- own well;

- summer terrace;

The village is located in the immediate vicinity of the village of Budești. Access to public transport, the terminus of the road is 50 m away Vergiliu Cotruța 076 057 776