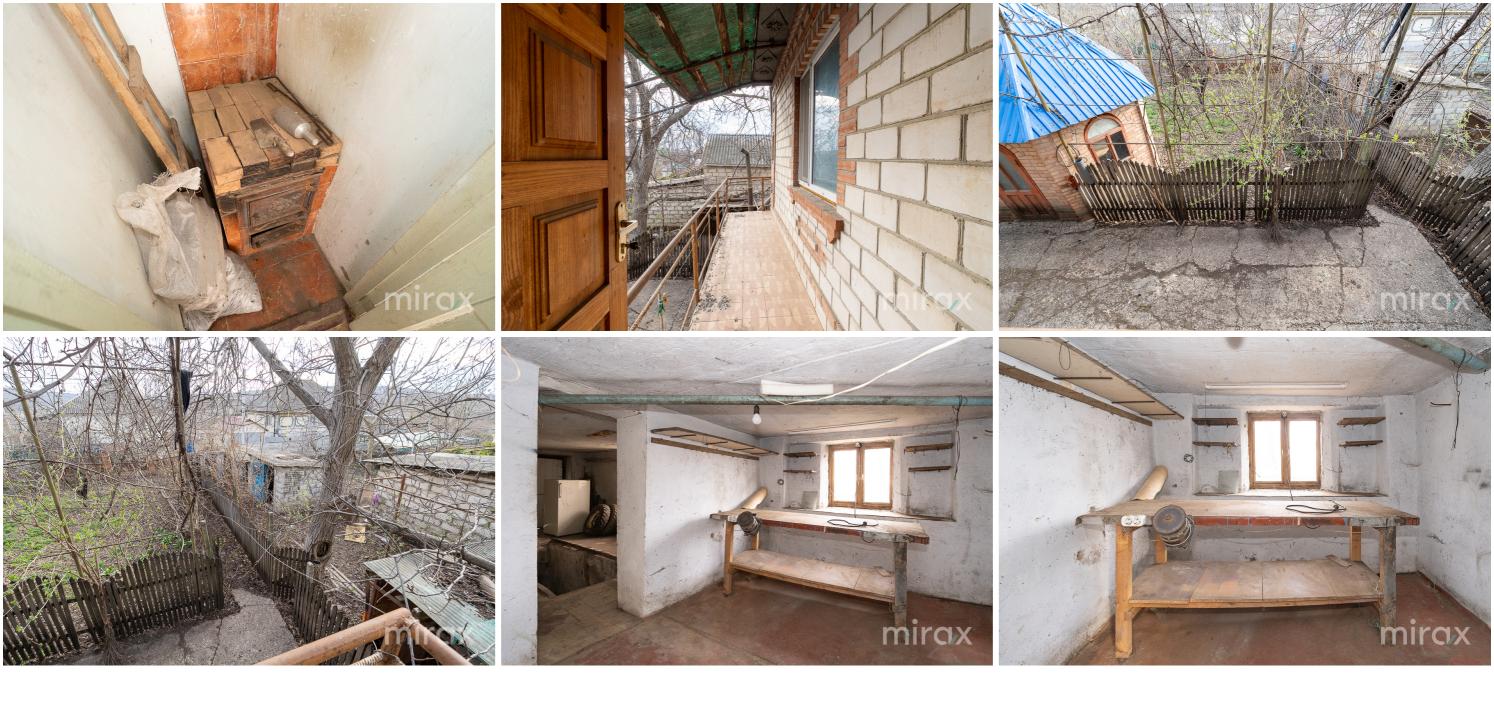

Partitioning:

Level 0 - cellar.

Level 1 - entrance hall, bedroom, kitchen, bathroom, sauna, garage, workshop.

Level 2 - entrance hall, 3 bedrooms, kitchen, utility room, terrace.

Features:

- autonomous heating;

- stoves;

- built of limestone;

- 20 km from Chisinau;

- own artesian well;

- own sewage system;

- gas;

- electricity and internet;

- animal enclosures;

- wood enclosures;

- asphalt road;

- own well;

- summer terrace;

The village is located in the immediate vicinity of the village of Budești. Access to public transport, the terminus of the road is 50 m away Vergiliu Cotruța 076 057 776