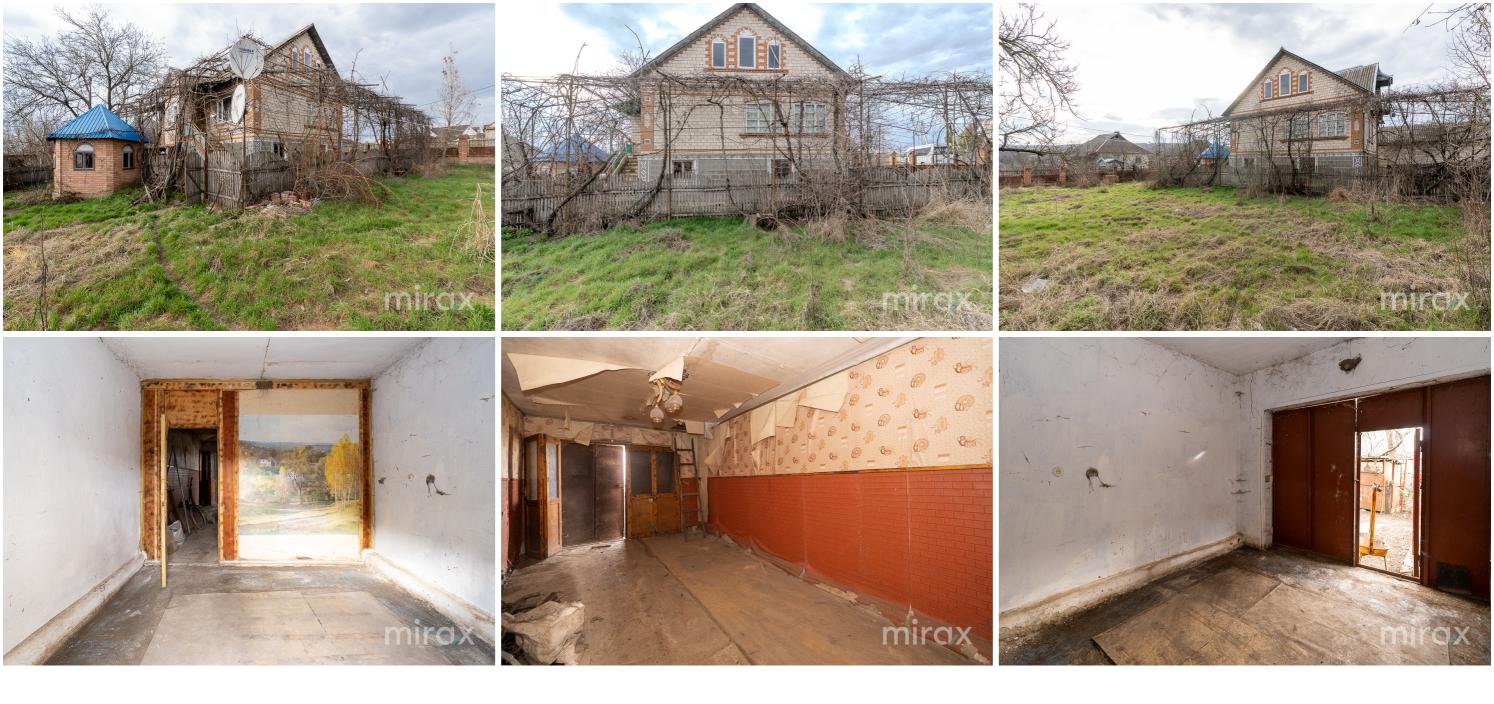

Partitioning:

Level 0 - cellar.

Level 1 - entrance hall, bedroom, kitchen, bathroom, sauna, garage, workshop.

Level 2 - entrance hall, 3 bedrooms, kitchen, utility room, terrace.

Features:

- autonomous heating;

- stoves;

- built of limestone;

- 20 km from Chisinau;

- own artesian well;

- own sewage system;

- gas;

- electricity and internet;

- animal enclosures;

- wood enclosures;

- asphalt road;

- own well;

- summer terrace;

The village is located in the immediate vicinity of the village of Budești. Access to public transport, the terminus of the road is 50 m away Vergiliu Cotruța 076 057 776