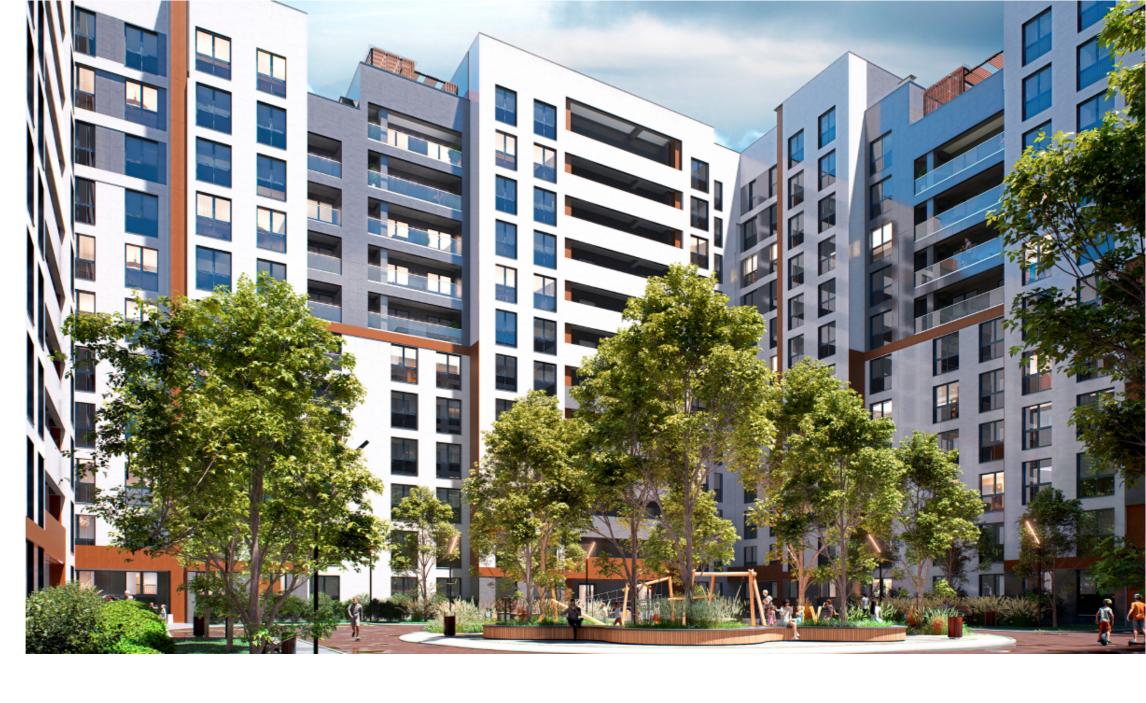

## mirax

For sale apartment with 1 room and living room with installment payment, located in sec. Telecentru, sós. Hânceşti.

Braus Millennium Park Complex, construction company "Braus Imobiliare".

Total area: 51.6 sq m

## Features:

- White version;
- Autonomous heating;
- The building shell is designed to withstand earthquakes up to magnitude 8 on the Richter scale, providing you with safety;
- Generous ceiling height of 3 meters;
- Underfloor heating;
- Red brick walls Brikston, ensuring durability and excellent thermal insulation;
- The windows are equipped with sound insulation and Nicolae Pruteanu thermal efficiency, ensuring thermal comfort and reducing external noise for a quiet life;
- Ventilated facade made of tiles;