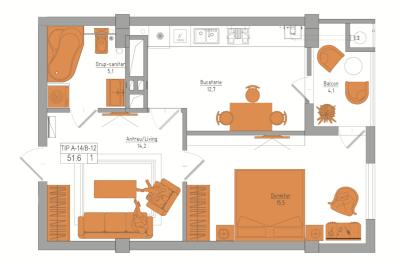

## mirax

For sale apartment with 1 room and living room with installment payment, located in sec. Telecentru, sós. Hânceşti.

Braus Millennium Park Complex, construction company "Braus Imobiliare".

Total area: 51.6 sq m

Compartmentation: bedroom, living room, bathroom, kitchen, balcony.

Localizare pe hartă

ŞOS. HÂNCEŞTI, TELECENTRU, MUN. CHIŞINĂU

Nicolae Pruteanu 079 453 777

șos. Hâncești, Telecentru, mun. Chișinău

Image not found or type unknown

- Apartament cu o cameră + living
- Suprafața: 51,6 m2