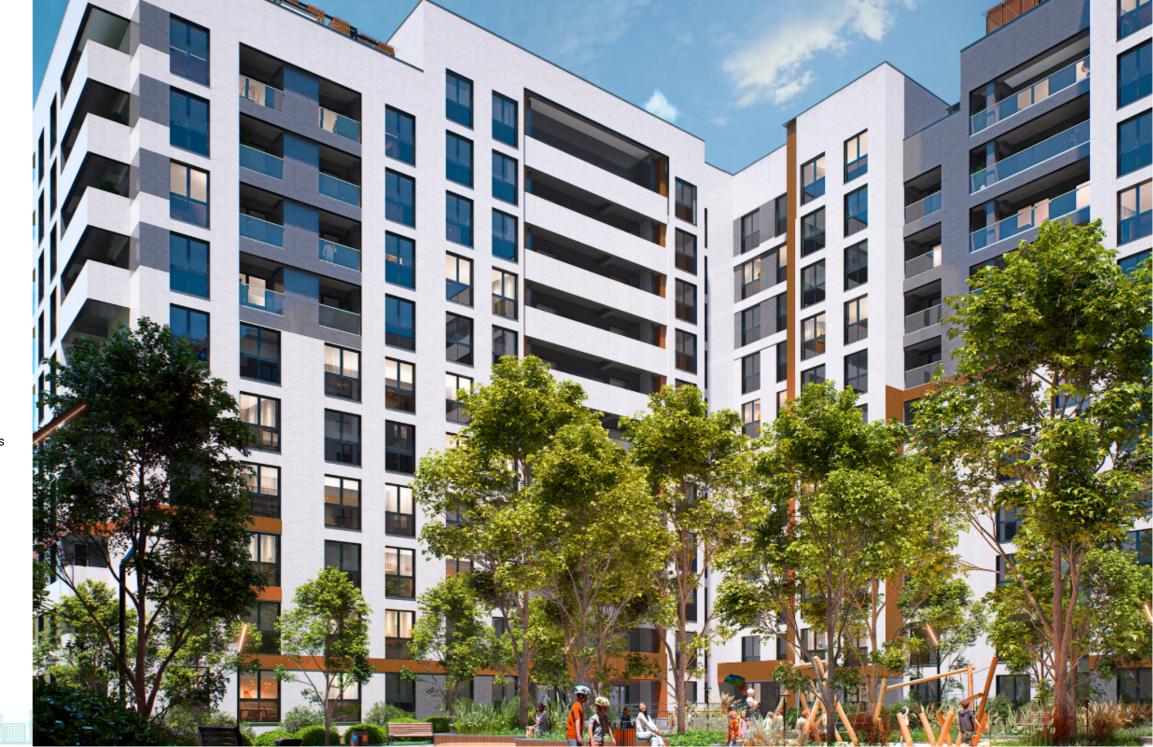

## mirax

For sale apartment with 1 room and living room with installment payment, located in sec. Telecentru, sós. Hânceşti.

Braus Millennium Park Complex, construction company "Braus Imobiliare".

Total area: 51.6 sq m

## Features:

- White version;
- Autonomous heating;
- The building shell is designed to withstand earthquakes up to magnitude 8 on the Richter scale, providing you with safety;
- Generous ceiling height of 3 meters;
- Underfloor heating;
- Red brick walls Brikston, ensuring durability and excellent thermal insulation;
- The windows are equipped with sound insulation and Nicolae Pruteanu thermal efficiency, ensuring thermal comfort and reducing external noise for a quiet life;
- Ventilated facade made of tiles;