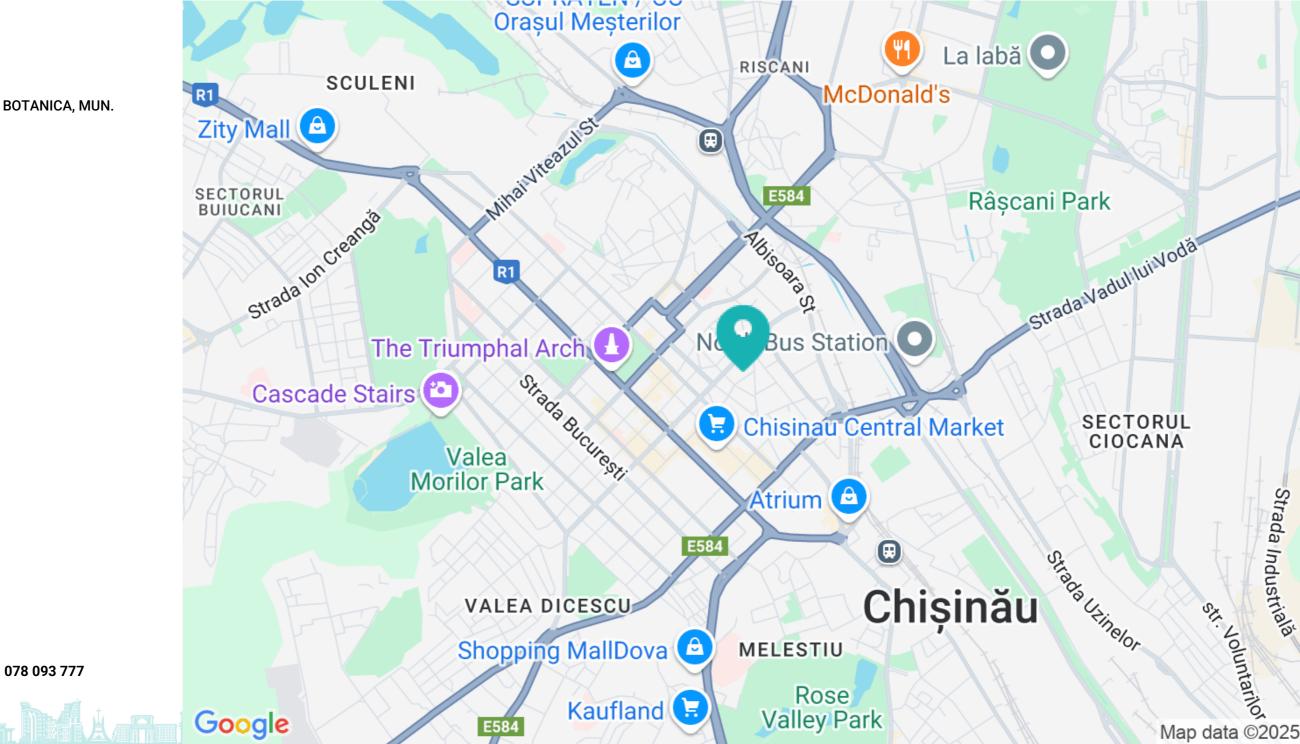

Elena Pinin

- parking spaces in the courtyard of the building;
- children's playground.

Easy access to public transport in any direction of the city.

078 093 777

Elena Pinin

Localizare pe hartă STR. INDEPENDENȚEI, BOTANICA, MUN. CHIȘINĂU