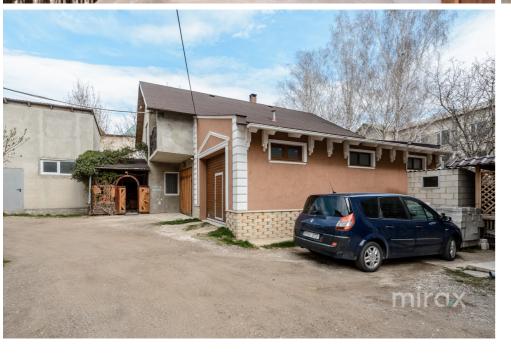

Sale

110 000 €

Marieta Popa

078 037 777

2 apartments for sale, located in the district of Orhei, near OrheiLand.

Total area: 100 sq m

Compartmentation:

Apartment on 2 levels:

Level 0: garage, cellar, storage room

Level 1: bathroom, kitchen, hallway, 1 bedroom, loggia. Level 2: hallway, 2 bedrooms, 1 bathroom, living room, 1

open balcony, 1 closed balcony

Apartment on one level: kitchen, living room, 2 bedrooms, hallway.

#### Features:

- Residential condition;
- Furnished and equipped with equipment;
- Autonomous heating;
- Stove;
- Courtyard with restricted access;
- Euro repair;
- Double glazing;
- Located in close proximity to the park.