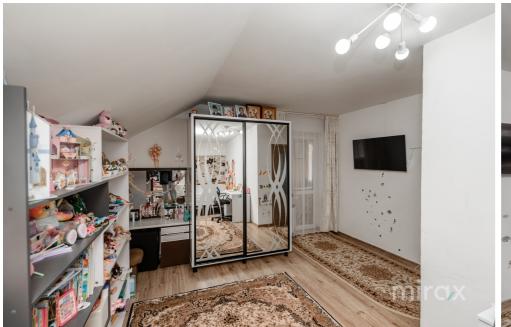

Level 0: garage, cellar, storage room

Level 1: bathroom, kitchen, hallway, 1 bedroom, loggia. Level 2: hallway, 2 bedrooms, 1 bathroom, living room, 1

open balcony, 1 closed balcony

Apartment on one level: kitchen, living room, 2 bedrooms, hallway.

#### Features:

- Residential condition;
- Furnished and equipped with equipment;
- Autonomous heating;
- Stove;
- Courtyard with restricted access;
- Euro repair;
- Double glazing;
- Located in close proximity to the park.