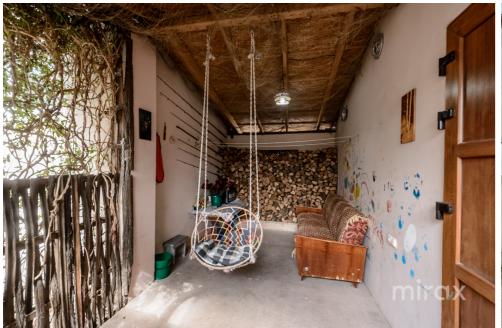

Level 0: garage, cellar, storage room

Level 1: bathroom, kitchen, hallway, 1 bedroom, loggia. Level 2: hallway, 2 bedrooms, 1 bathroom, living room, 1

open balcony, 1 closed balcony

Apartment on one level: kitchen, living room, 2 bedrooms, hallway.

#### Features:

- Residential condition;
- Furnished and equipped with equipment;
- Autonomous heating;
- Stove;
- Courtyard with restricted access;
- Euro repair;
- Double glazing;
- Located in close proximity to the park.