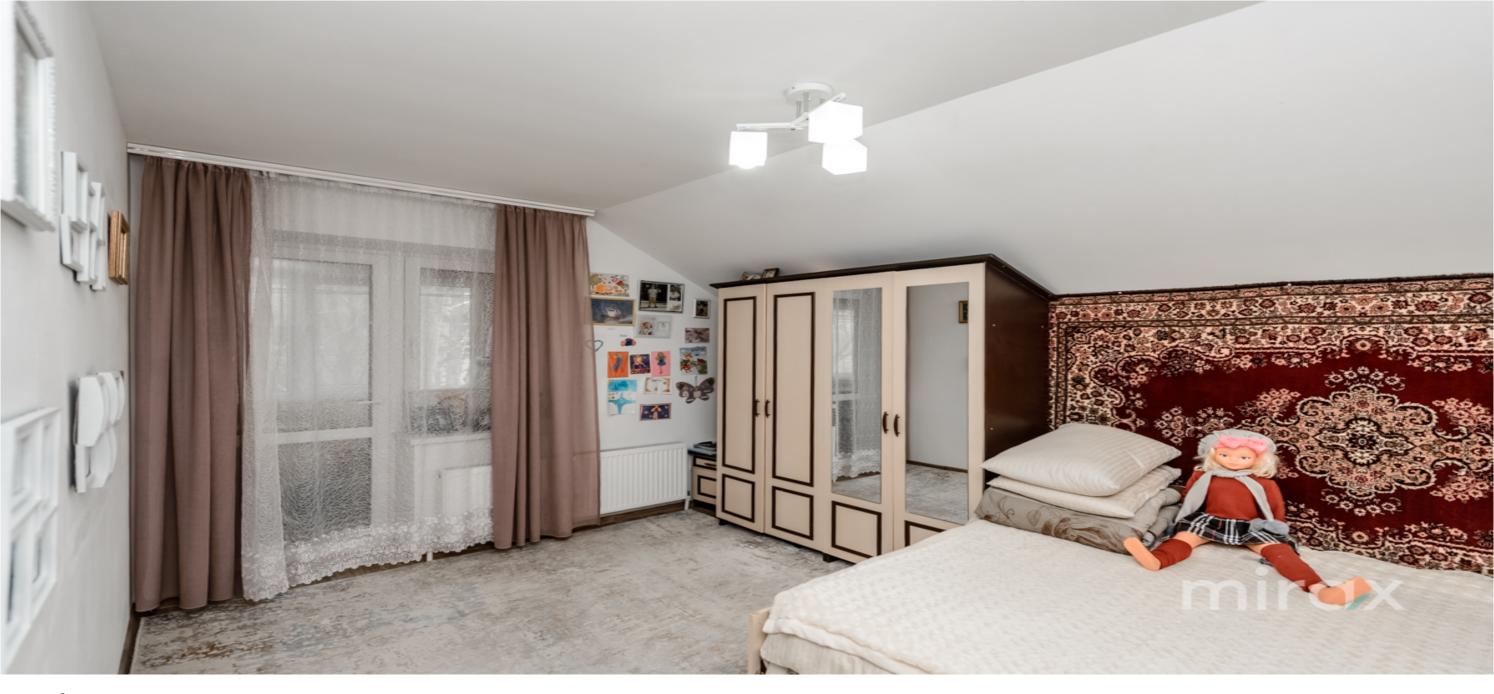

Level 0: garage, cellar, storage room

Level 1: bathroom, kitchen, hallway, 1 bedroom, loggia. Level 2: hallway, 2 bedrooms, 1 bathroom, living room, 1

open balcony, 1 closed balcony

Apartment on one level: kitchen, living room, 2 bedrooms, hallway.

#### Features:

- Residential condition;
- Furnished and equipped with equipment;
- Autonomous heating;
- Stove;
- Courtyard with restricted access;
- Euro repair;
- Double glazing;
- Located in close proximity to the park.