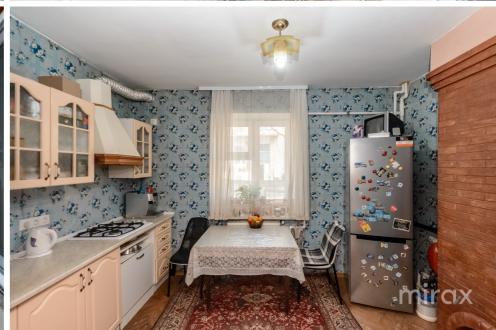

Level 0: garage, cellar, storage room

Level 1: bathroom, kitchen, hallway, 1 bedroom, loggia. Level 2: hallway, 2 bedrooms, 1 bathroom, living room, 1

open balcony, 1 closed balcony

Apartment on one level: kitchen, living room, 2 bedrooms, hallway.

#### Features:

- Residential condition;
- Furnished and equipped with equipment;
- Autonomous heating;
- Stove;
- Courtyard with restricted access;
- Euro repair;
- Double glazing;
- Located in close proximity to the park.