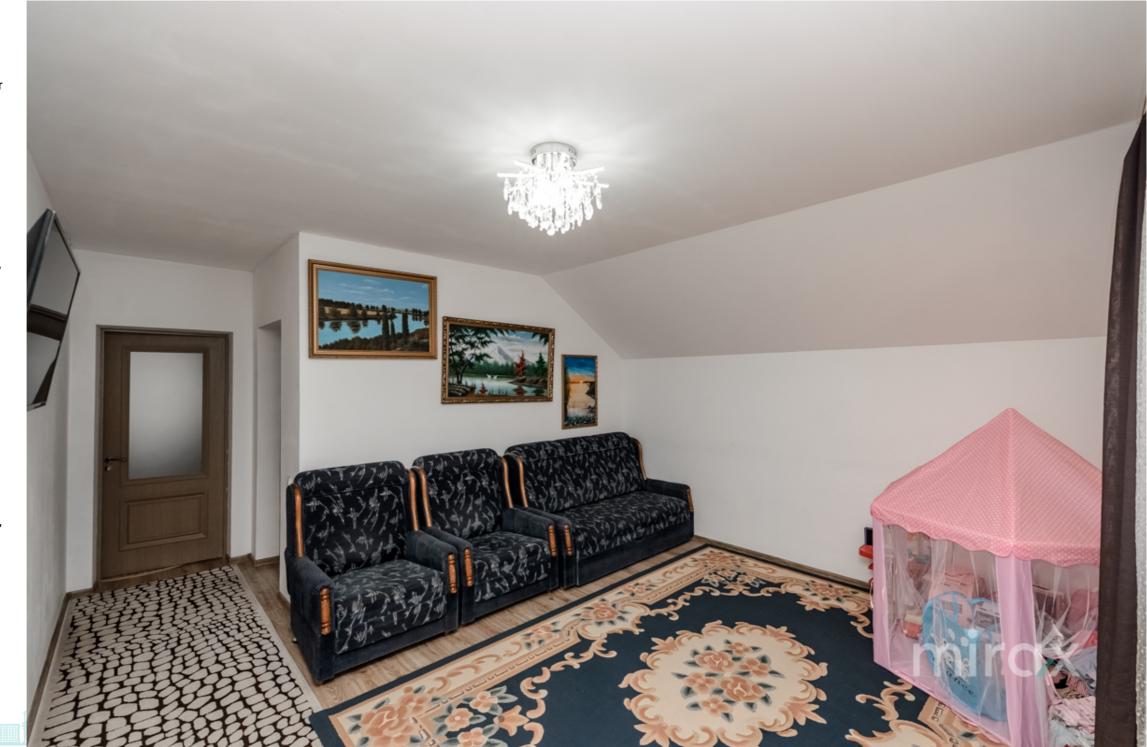

Level 0: garage, cellar, storage room

Level 1: bathroom, kitchen, hallway, 1 bedroom, loggia. Level 2: hallway, 2 bedrooms, 1 bathroom, living room, 1

open balcony, 1 closed balcony

Apartment on one level: kitchen, living room, 2 bedrooms, hallway.

#### Features:

- Residential condition;
- Furnished and equipped with equipment;
- Autonomous heating;
- Stove;
- Courtyard with restricted access;
- Euro repair;
- Double glazing;
- Located in close proximity to the park.