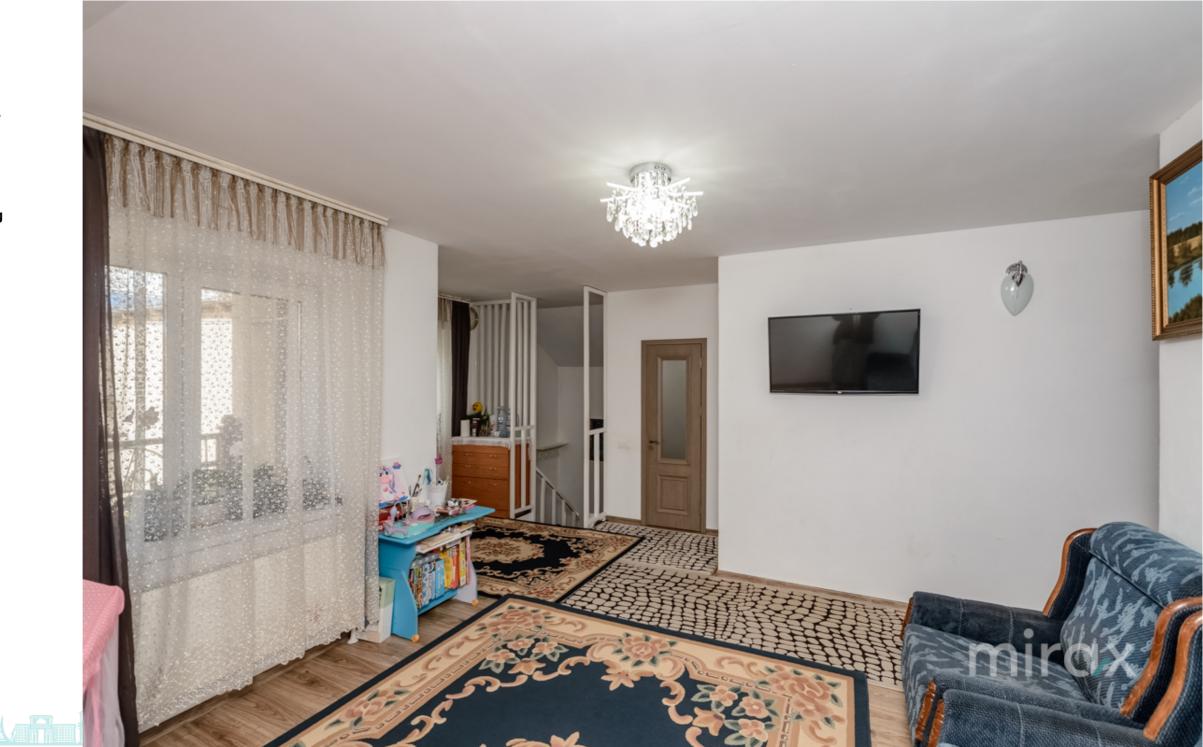

Level 0: garage, cellar, storage room

Level 1: bathroom, kitchen, hallway, 1 bedroom, loggia. Level 2: hallway, 2 bedrooms, 1 bathroom, living room, 1

open balcony, 1 closed balcony

Apartment on one level: kitchen, living room, 2 bedrooms, hallway.

#### Features:

- Residential condition;
- Furnished and equipped with equipment;
- Autonomous heating;
- Stove;
- Courtyard with restricted access;
- Euro repair;
- Double glazing;
- Located in close proximity to the park.