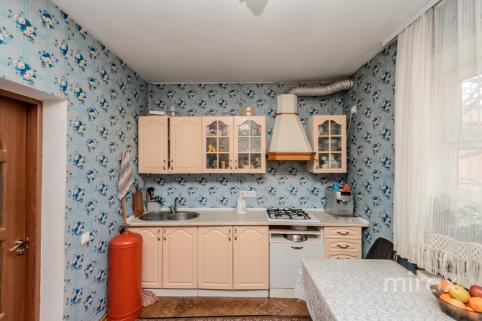

Level 0: garage, cellar, storage room

Level 1: bathroom, kitchen, hallway, 1 bedroom, loggia. Level 2: hallway, 2 bedrooms, 1 bathroom, living room, 1

open balcony, 1 closed balcony

Apartment on one level: kitchen, living room, 2 bedrooms, hallway.

#### Features:

- Residential condition;
- Furnished and equipped with equipment;
- Autonomous heating;
- Stove;
- Courtyard with restricted access;
- Euro repair;
- Double glazing;
- Located in close proximity to the park.