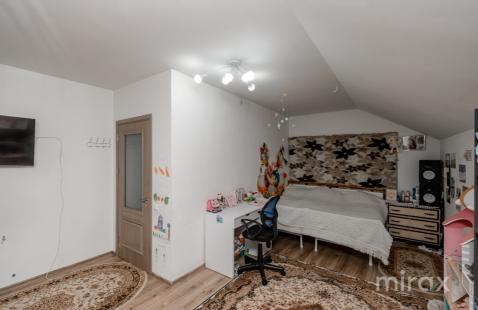

Level 0: garage, cellar, storage room

Level 1: bathroom, kitchen, hallway, 1 bedroom, loggia. Level 2: hallway, 2 bedrooms, 1 bathroom, living room, 1

open balcony, 1 closed balcony

Apartment on one level: kitchen, living room, 2 bedrooms, hallway.

#### Features:

- Residential condition;
- Furnished and equipped with equipment;
- Autonomous heating;
- Stove;
- Courtyard with restricted access;
- Euro repair;
- Double glazing;
- Located in close proximity to the park.