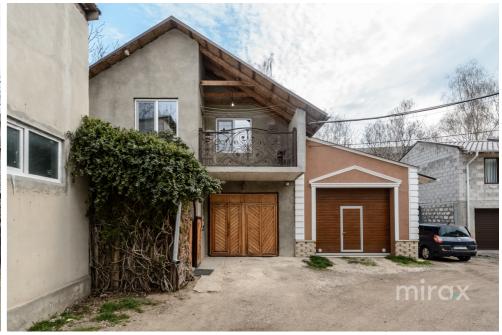

Sale

110 000 €

Marieta Popa

078 037 777

2 apartments for sale, located in the district of Orhei, near OrheiLand.

Total area: 100 sq m

Compartmentation:

Apartment on 2 levels:

Level 0: garage, cellar, storage room

Level 1: bathroom, kitchen, hallway, 1 bedroom, loggia. Level 2: hallway, 2 bedrooms, 1 bathroom, living room, 1

open balcony, 1 closed balcony

Apartment on one level: kitchen, living room, 2 bedrooms, hallway.