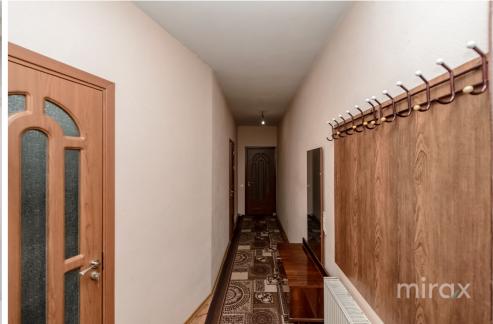

Level 0: garage, cellar, storage room

Level 1: bathroom, kitchen, hallway, 1 bedroom, loggia. Level 2: hallway, 2 bedrooms, 1 bathroom, living room, 1

open balcony, 1 closed balcony

Apartment on one level: kitchen, living room, 2 bedrooms, hallway.

#### Features:

- Residential condition;
- Furnished and equipped with equipment;
- Autonomous heating;
- Stove;
- Courtyard with restricted access;
- Euro repair;
- Double glazing;
- Located in close proximity to the park.