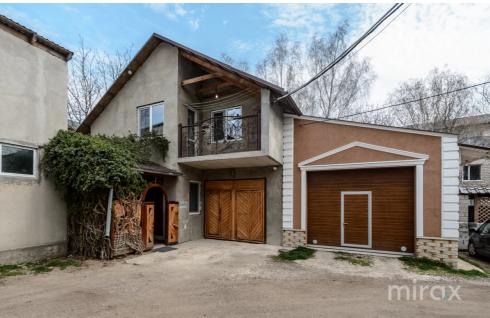

Sale

110 000 €

Marieta Popa

078 037 777

2 apartments for sale, located in the district of Orhei, near OrheiLand.

Total area: 100 sq m

Compartmentation:

Apartment on 2 levels:

Level 0: garage, cellar, storage room

Level 1: bathroom, kitchen, hallway, 1 bedroom, loggia. Level 2: hallway, 2 bedrooms, 1 bathroom, living room, 1

open balcony, 1 closed balcony

Apartment on one level: kitchen, living room, 2 bedrooms, hallway.