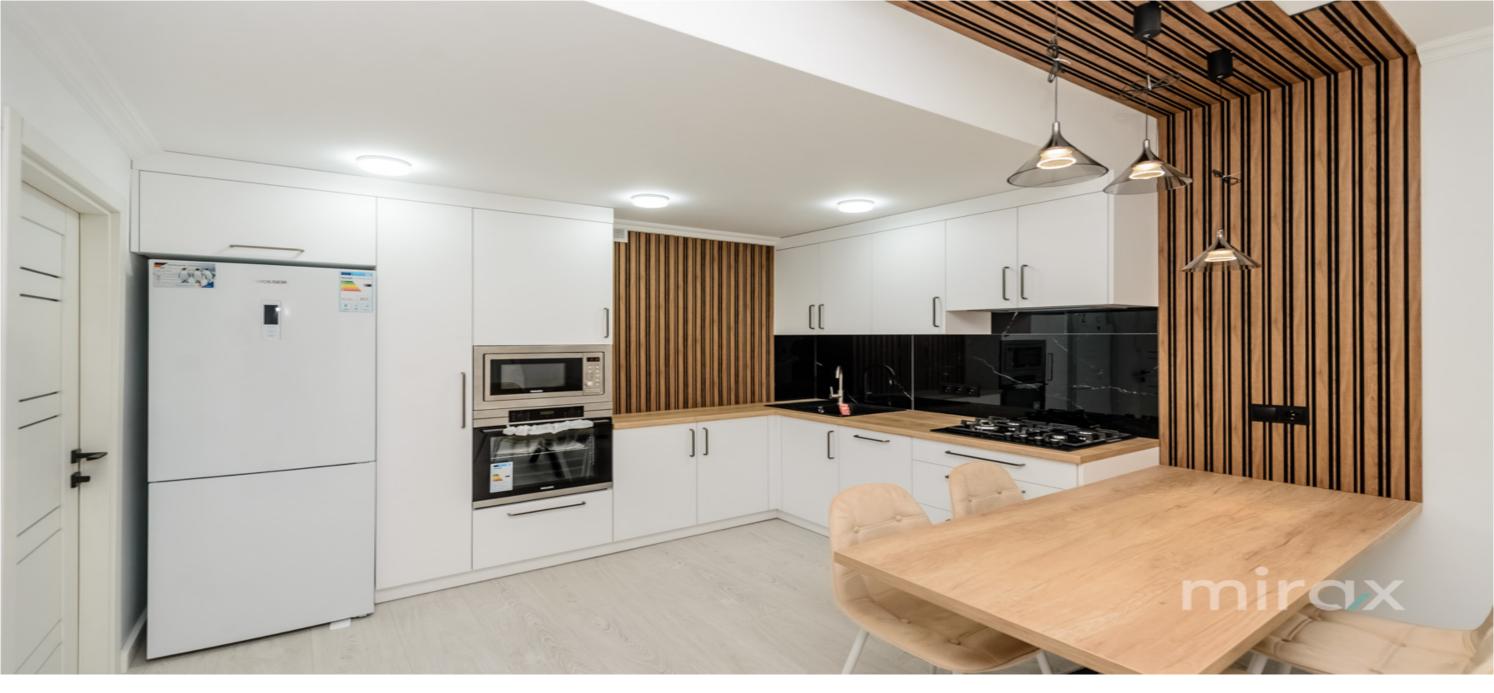

Sale

124 500 €

Dumitru Postolache

079 246 777

Apartment with 2 rooms and a living room for sale in the Estate Sunrise Complex on Ialoveni Street.

Total area: 76 sq m.

Partitioning: entrance hall, 2 bathrooms, living room, 2 rooms, kitchen, terrace.

#### Features:

- The complex is built of BRIKSTON red brick;
- Insulated with mineral wool;
- Euro repair;
- Autonomous heating;
- Panoramic windows;
- Armored door;
- Furnished;
- Equipped with household appliances;
- Closed courtyard;
- Children's playground.