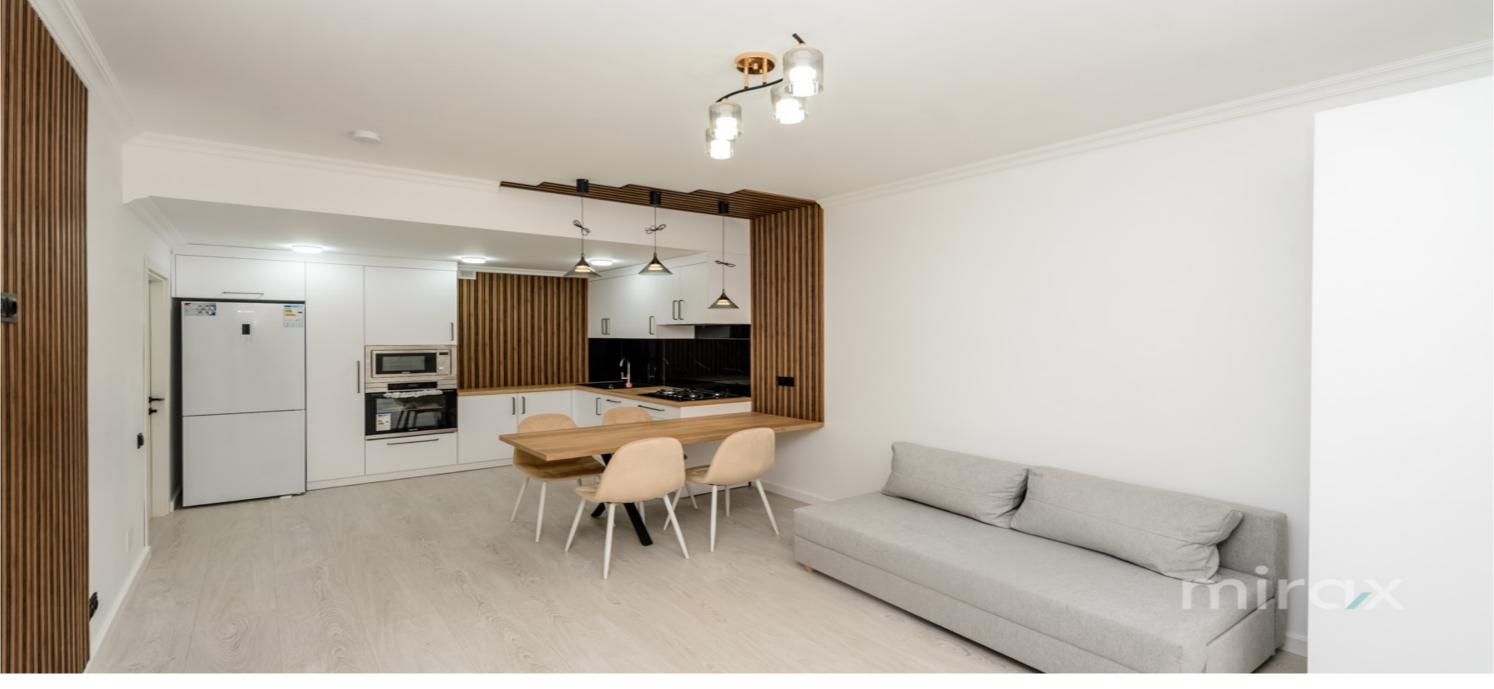

Sale

124 500 €

Dumitru Postolache

079 246 777

Apartment with 2 rooms and a living room for sale in the Estate Sunrise Complex on Ialoveni Street.

Total area: 76 sq m.

Partitioning: entrance hall, 2 bathrooms, living room, 2 rooms, kitchen, terrace.

#### Features:

- The complex is built of BRIKSTON red brick;
- Insulated with mineral wool;
- Euro repair;
- Autonomous heating;
- Panoramic windows;
- Armored door;
- Furnished;
- Equipped with household appliances;
- Closed courtyard;
- Children's playground.