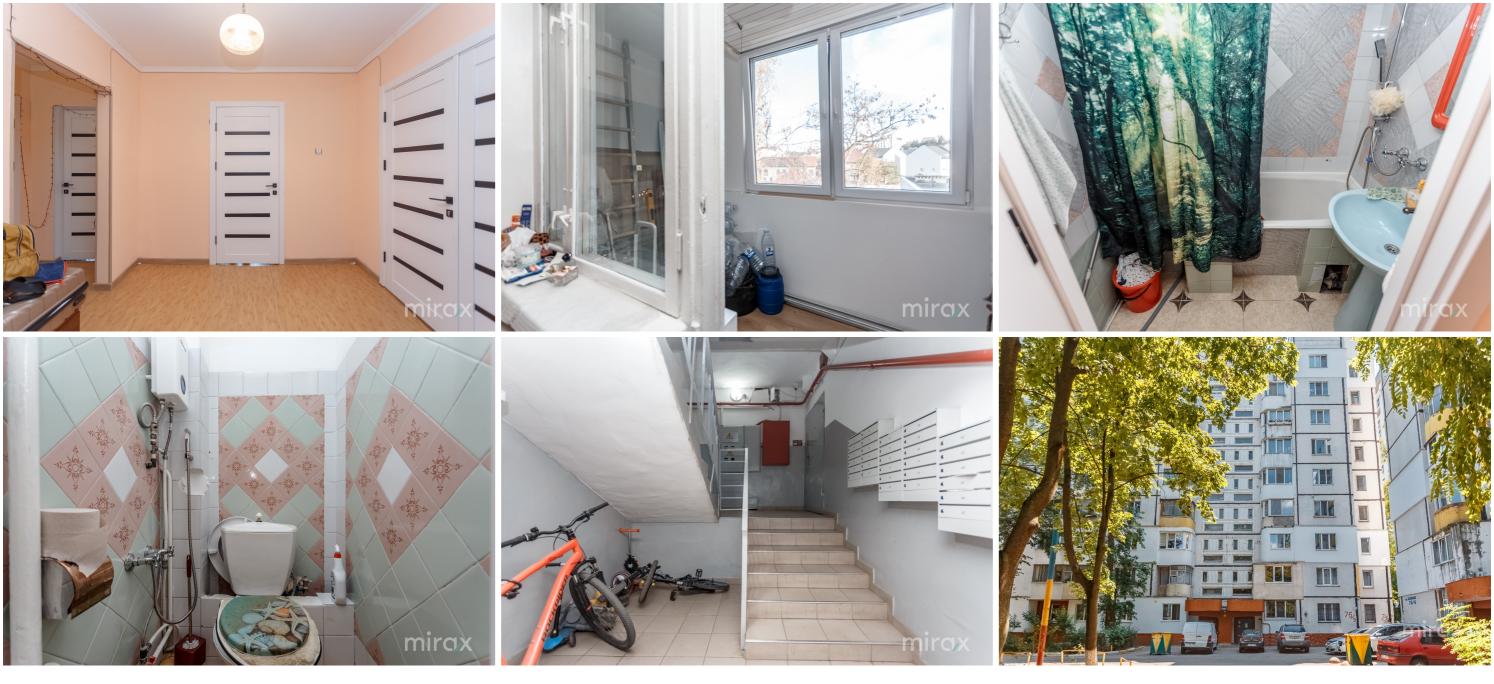

#### STR. ALBIȘOARA, CENTRU, MUN. CHIȘINĂU

| Surface, m2<br><b>51</b>                       | Rooms<br>2            |
|------------------------------------------------|-----------------------|
| Floor                                          | Building type         |
| 5/9                                            | Secondary build       |
| Real estate condition<br><b>Ready to enter</b> | Balconies<br><b>1</b> |
| Heating                                        | Bathrooms             |
| Central                                        | 2                     |

<sup>Sale</sup> 86 500 €

Dumitru Postolache

- Spacious 2-room apartment for sale, located in the Center district, Albișoara street.
- Total area: 51 m.p.
- Partitioning: entrance hall, 2 bedrooms, kitchen, 2
- bathrooms, balcony.
- Features:
- residential condition;
- armored entrance door;
- furnished;
- central heating;
- panoramic view of the city;
- central location.
- Very successful location, in the immediate vicinity: Private high school, Market No. 1, MC Donalds, kindergartens, schools, pharmacies, banks, post offices, restaurants, hospitals.
- Easy access to public transport in any direction of the city.