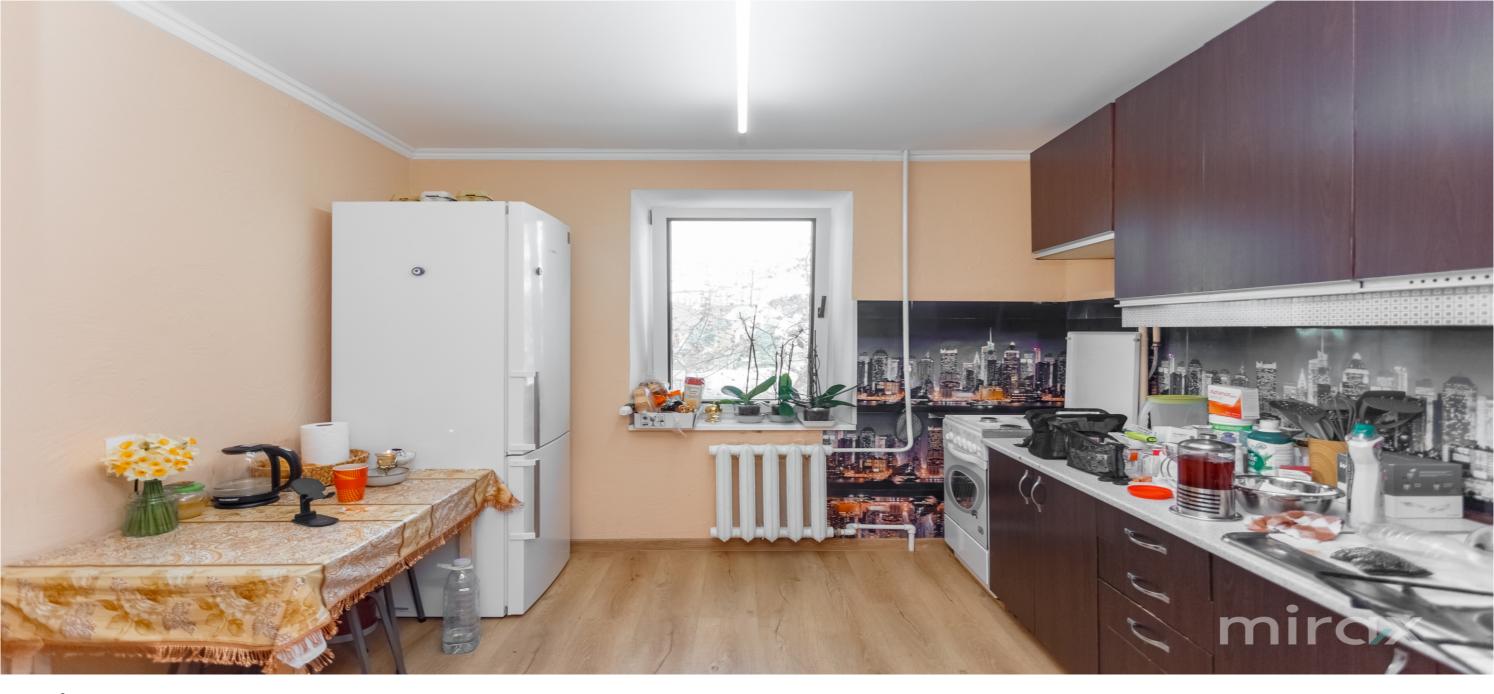

#### STR. ALBIȘOARA, CENTRU, MUN. CHIȘINĂU

| Surface, m2<br><b>51</b>                       | Rooms<br>2            |
|------------------------------------------------|-----------------------|
| Floor                                          | Building type         |
| 5/9                                            | Secondary build       |
| Real estate condition<br><b>Ready to enter</b> | Balconies<br><b>1</b> |
| Heating                                        | Bathrooms             |
| Central                                        | 2                     |

<sup>Sale</sup> 86 500 €

Dumitru Postolache

- Spacious 2-room apartment for sale, located in the Center district, Albișoara street.
- Total area: 51 m.p.
- Partitioning: entrance hall, 2 bedrooms, kitchen, 2
- bathrooms, balcony.
- Features:
- residential condition;
- armored entrance door;
- furnished;
- central heating;
- panoramic view of the city;
- central location.
- Very successful location, in the immediate vicinity: Private high school, Market No. 1, MC Donalds, kindergartens, schools, pharmacies, banks, post offices, restaurants, hospitals.
- Easy access to public transport in any direction of the city.