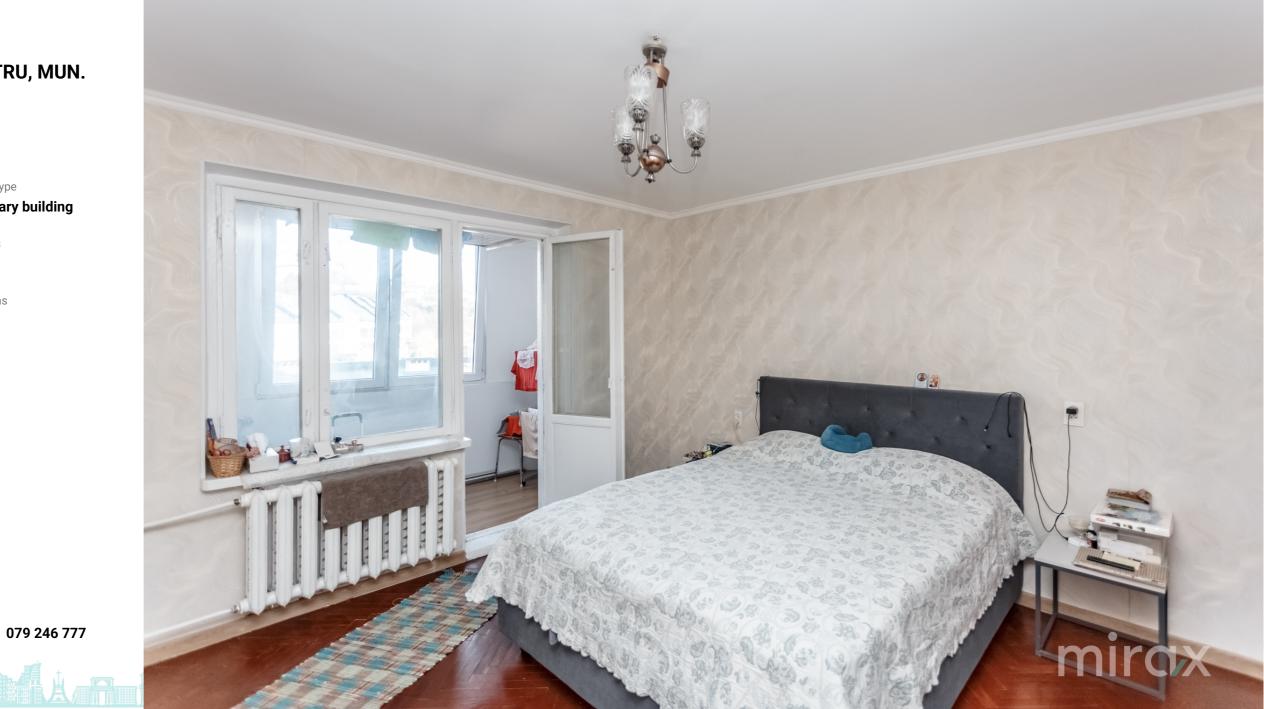

#### STR. ALBIȘOARA, CENTRU, MUN. CHIȘINĂU

| Surface, m2<br><b>51</b>                       | Rooms<br>2            |
|------------------------------------------------|-----------------------|
| Floor                                          | Building type         |
| 5/9                                            | Secondary build       |
| Real estate condition<br><b>Ready to enter</b> | Balconies<br><b>1</b> |
| Heating                                        | Bathrooms             |
| Central                                        | 2                     |

<sup>Sale</sup> 86 500 €

Dumitru Postolache

- Spacious 2-room apartment for sale, located in the Center district, Albișoara street.
- Total area: 51 m.p.
- Partitioning: entrance hall, 2 bedrooms, kitchen, 2
- bathrooms, balcony.
- Features:
- residential condition;
- armored entrance door;
- furnished;
- central heating;
- panoramic view of the city;
- central location.
- Very successful location, in the immediate vicinity: Private high school, Market No. 1, MC Donalds, kindergartens, schools, pharmacies, banks, post offices, restaurants, hospitals.
- Easy access to public transport in any direction of the city.