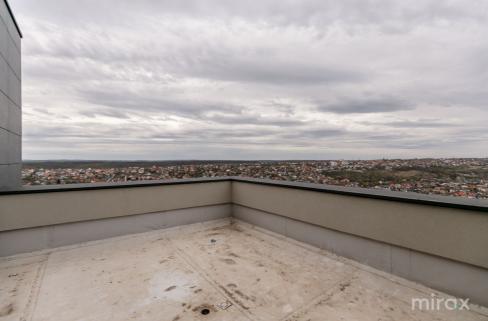

Total area: 120 sq m

Compartmentation: kitchen with living room, 2 bedrooms, hallway, 2 bathrooms, balcony, terrace.

#### Features:

- White version;
- Electricity laid out;
- Heated floor in the hallway, bathroom, living room and kitchen, terrace;
- Design Project;
- Vertical, modern radiators and 2 dryers;
- All tiles for a bathroom included
- Gypsum ceilings
- Red brick masonry;
- Club House type block, with a single staircase;
- Ventilated facade;
- Ceramic granite;
- Panoramic windows with five rooms;
- Autonomous heating;
- Intercom and video surveillance system;