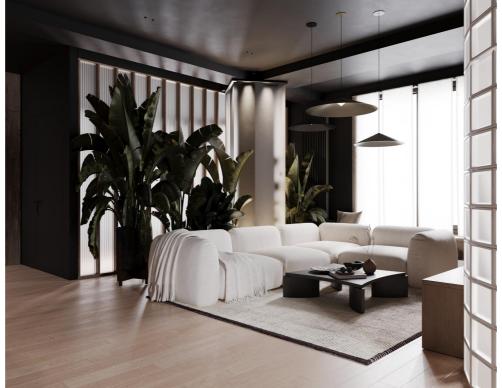

Sale

168 000 €

Eugeniu Mereacre

079 293 777

Penthouse for sale with 2 bedrooms and a living room on Jubiliară Street, sec. Botanica.

Solomon New Residence Complex.

Put into operation.

Block built by Solomon Construct company.

Total area: 120 sq m

Compartmentation: kitchen with living room, 2 bedrooms, hallway, 2 bathrooms, balcony, terrace.

#### Features:

- White version;
- Electricity laid out;
- Heated floor in the hallway, bathroom, living room and kitchen, terrace;
- Design Project;
- Vertical, modern radiators and 2 dryers;
- All tiles for a bathroom included
- Gypsum ceilings
- Red brick masonry;
- Club House type block, with a single staircase;
- Ventilated facade;
- Ceramic granite;
- Panoramic windows with five rooms;
- Autonomous heating;
- Intercom and video surveillance system;