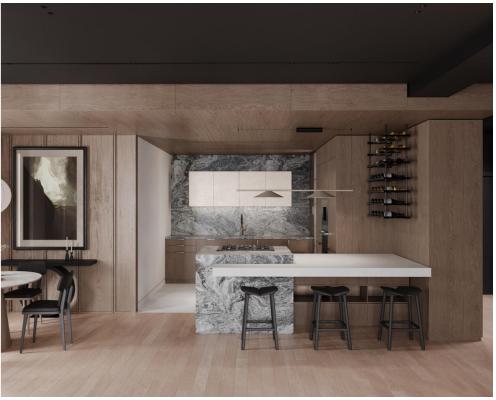

Total area: 120 sq m

Compartmentation: kitchen with living room, 2 bedrooms, hallway, 2 bathrooms, balcony, terrace.

#### Features:

- White version;
- Electricity laid out;
- Heated floor in the hallway, bathroom, living room and kitchen, terrace;
- Design Project;
- Vertical, modern radiators and 2 dryers;
- All tiles for a bathroom included
- Gypsum ceilings
- Red brick masonry;
- Club House type block, with a single staircase;
- Ventilated facade;
- Ceramic granite;
- Panoramic windows with five rooms;
- Autonomous heating;
- Intercom and video surveillance system;