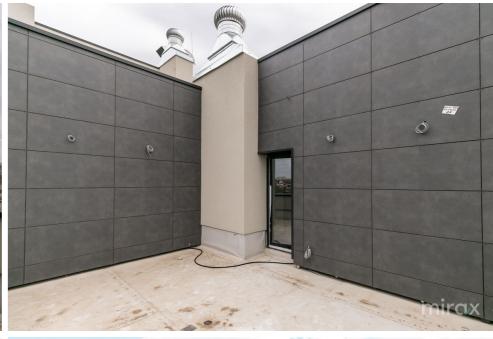

Total area: 120 sq m

Compartmentation: kitchen with living room, 2 bedrooms, hallway, 2 bathrooms, balcony, terrace.

#### Features:

- White version;
- Electricity laid out;
- Heated floor in the hallway, bathroom, living room and kitchen, terrace;
- Design Project;
- Vertical, modern radiators and 2 dryers;
- All tiles for a bathroom included
- Gypsum ceilings
- Red brick masonry;
- Club House type block, with a single staircase;
- Ventilated facade;
- Ceramic granite;
- Panoramic windows with five rooms;
- Autonomous heating;
- Intercom and video surveillance system;