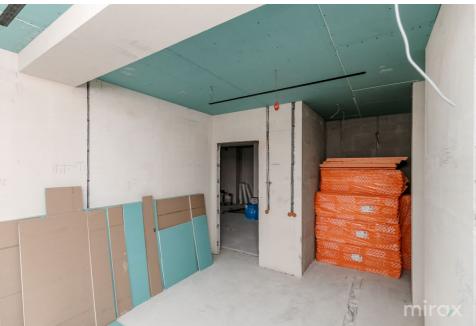

Total area: 120 sq m

Compartmentation: kitchen with living room, 2 bedrooms, hallway, 2 bathrooms, balcony, terrace.

#### Features:

- White version;
- Electricity laid out;
- Heated floor in the hallway, bathroom, living room and kitchen, terrace;
- Design Project;
- Vertical, modern radiators and 2 dryers;
- All tiles for a bathroom included
- Gypsum ceilings
- Red brick masonry;
- Club House type block, with a single staircase;
- Ventilated facade;
- Ceramic granite;
- Panoramic windows with five rooms;
- Autonomous heating;
- Intercom and video surveillance system;