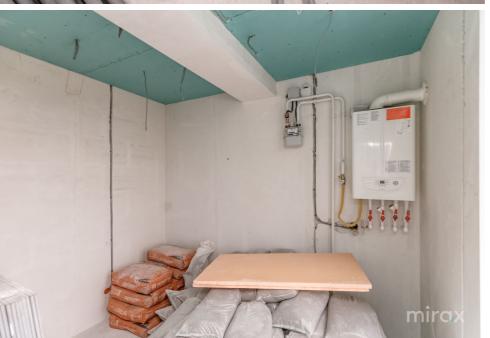

Real estate condition

Balconies

White variant

2

Heating

Bathrooms

Autonomous

2

#### Features:

- White version;
- Electricity laid out;
- Heated floor in the hallway, bathroom, living room and kitchen, terrace;
- Design Project;
- Vertical, modern radiators and 2 dryers;
- All tiles for a bathroom included
- Gypsum ceilings
- Red brick masonry;
- Club House type block, with a single staircase;
- Ventilated facade;
- Ceramic granite;
- Panoramic windows with five rooms;
- Autonomous heating;
- Intercom and video surveillance system;