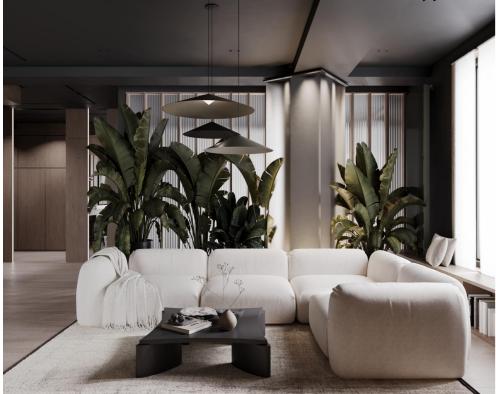

Sale

168 000 €

Eugeniu Mereacre

079 293 777

Penthouse for sale with 2 bedrooms and a living room on Jubiliară Street, sec. Botanica.

Solomon New Residence Complex.

Put into operation.

Block built by Solomon Construct company.

Total area: 120 sq m

Compartmentation: kitchen with living room, 2 bedrooms, hallway, 2 bathrooms, balcony, terrace.

#### Features:

- White version;
- Electricity laid out;
- Heated floor in the hallway, bathroom, living room and kitchen, terrace;
- Design Project;
- Vertical, modern radiators and 2 dryers;
- All tiles for a bathroom included
- Gypsum ceilings
- Red brick masonry;
- Club House type block, with a single staircase;
- Ventilated facade;
- Ceramic granite;
- Panoramic windows with five rooms;
- Autonomous heating;
- Intercom and video surveillance system;