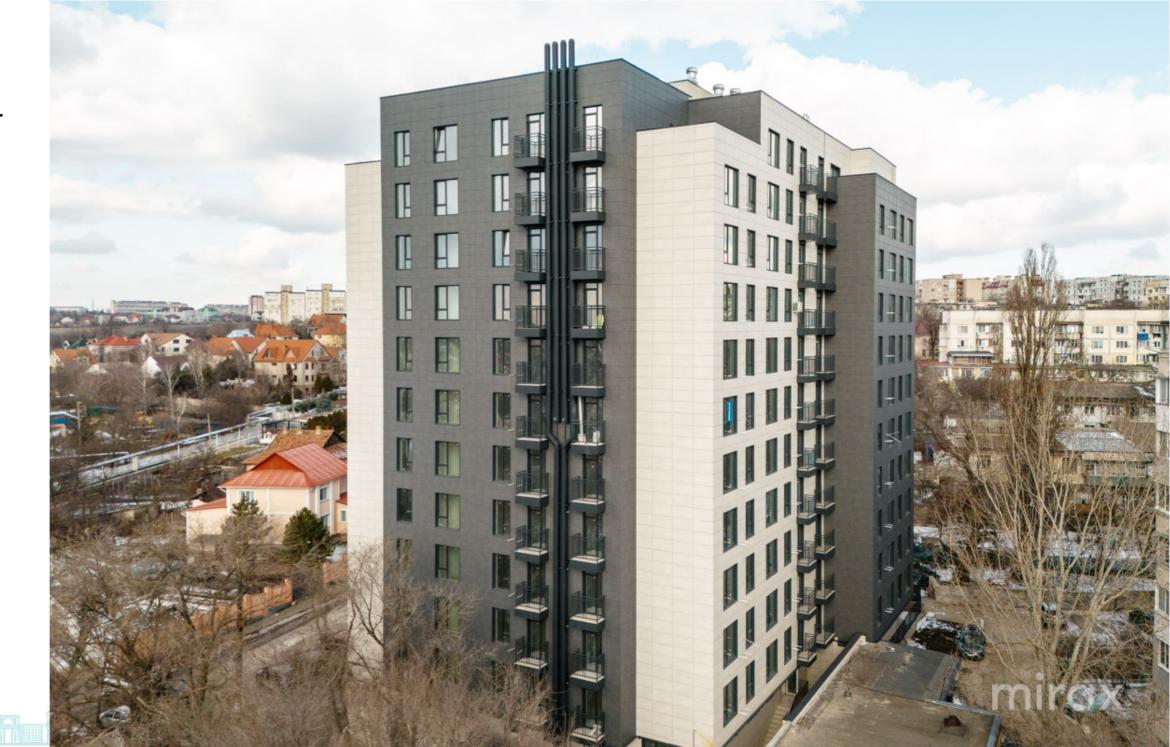

### STR. JUBILIARĂ, BOTANICA, MUN. CHIȘINĂU

Surface, m2

Rooms

120

3

Floor **11/12** 

Building type

New building

Sale

168 000 €

Eugeniu Mereacre

079 293 777

Penthouse for sale with 2 bedrooms and a living room on Jubiliară Street, sec. Botanica.

Solomon New Residence Complex.

Put into operation.

Block built by Solomon Construct company.

Total area: 120 sq m

Compartmentation: kitchen with living room, 2 bedrooms, hallway, 2 bathrooms, balcony, terrace.

#### Features:

- White version;
- Electricity laid out;
- Heated floor in the hallway, bathroom, living room and kitchen, terrace;
- Design Project;
- Vertical, modern radiators and 2 dryers;
- All tiles for a bathroom included
- Gypsum ceilings
- Red brick masonry;
- Club House type block, with a single staircase;
- Ventilated facade;
- Ceramic granite;
- Panoramic windows with five rooms;
- Autonomous heating;
- Intercom and video surveillance system;