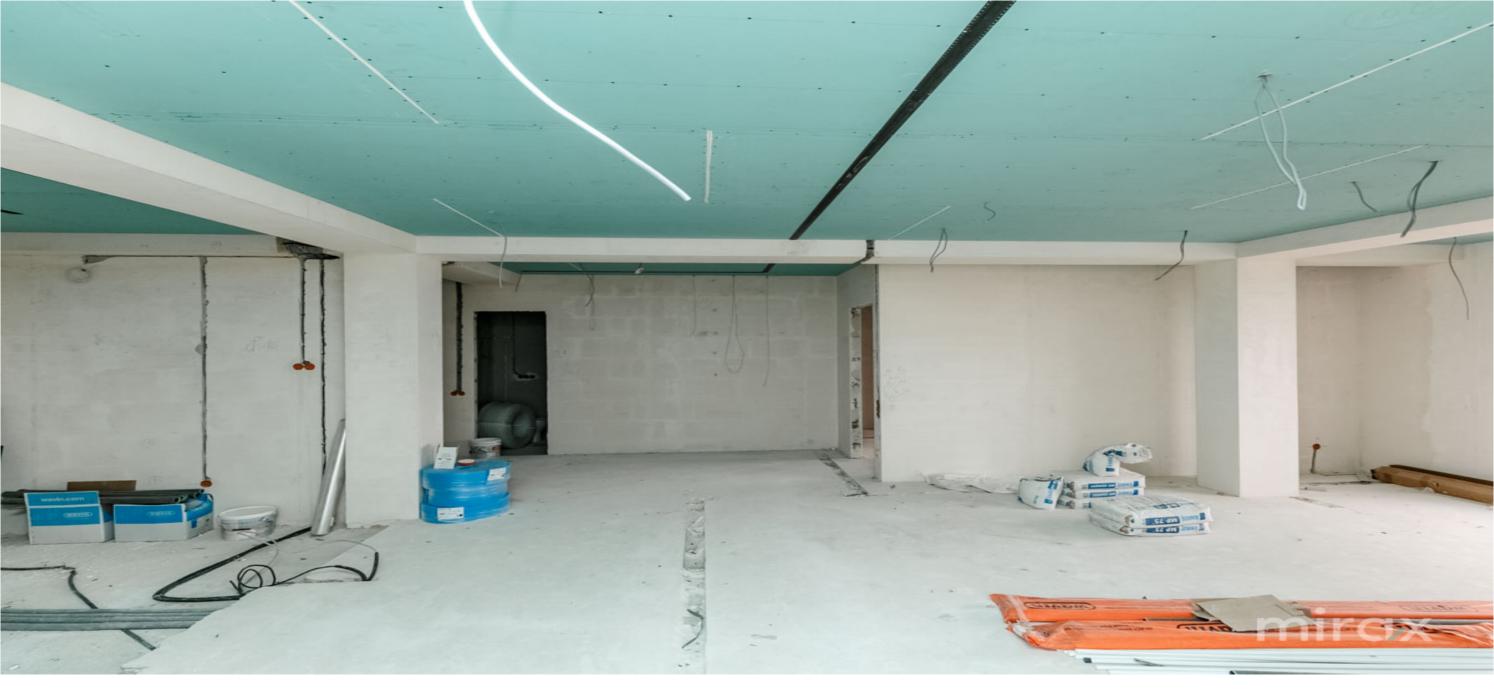

Total area: 120 sq m

Compartmentation: kitchen with living room, 2 bedrooms, hallway, 2 bathrooms, balcony, terrace.

#### Features:

- White version;
- Electricity laid out;
- Heated floor in the hallway, bathroom, living room and kitchen, terrace;
- Design Project;
- Vertical, modern radiators and 2 dryers;
- All tiles for a bathroom included
- Gypsum ceilings
- Red brick masonry;
- Club House type block, with a single staircase;
- Ventilated facade;
- Ceramic granite;
- Panoramic windows with five rooms;
- Autonomous heating;
- Intercom and video surveillance system;