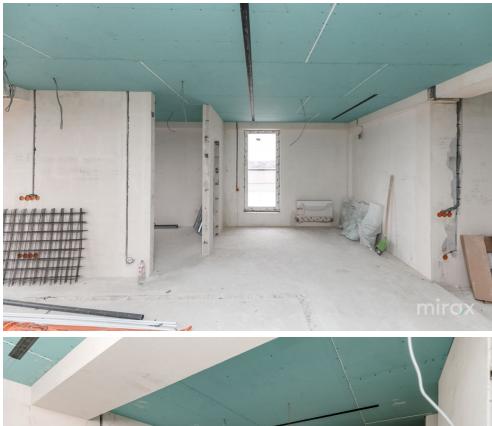

Total area: 120 sq m

Compartmentation: kitchen with living room, 2 bedrooms, hallway, 2 bathrooms, balcony, terrace.

#### Features:

- White version;
- Electricity laid out;
- Heated floor in the hallway, bathroom, living room and kitchen, terrace;
- Design Project;
- Vertical, modern radiators and 2 dryers;
- All tiles for a bathroom included
- Gypsum ceilings
- Red brick masonry;
- Club House type block, with a single staircase;
- Ventilated facade;
- Ceramic granite;
- Panoramic windows with five rooms;
- Autonomous heating;
- Intercom and video surveillance system;