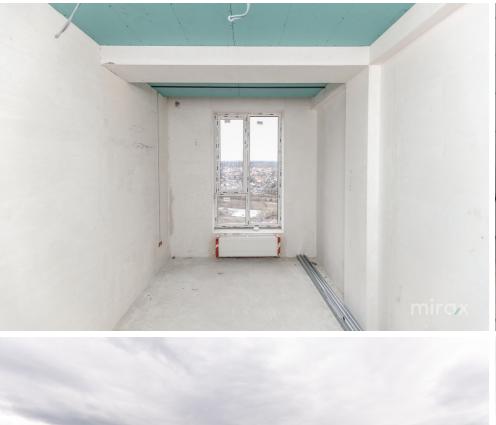

Total area: 120 sq m

Compartmentation: kitchen with living room, 2 bedrooms, hallway, 2 bathrooms, balcony, terrace.

#### Features:

- White version;
- Electricity laid out;
- Heated floor in the hallway, bathroom, living room and kitchen, terrace;
- Design Project;
- Vertical, modern radiators and 2 dryers;
- All tiles for a bathroom included
- Gypsum ceilings
- Red brick masonry;
- Club House type block, with a single staircase;
- Ventilated facade;
- Ceramic granite;
- Panoramic windows with five rooms;
- Autonomous heating;
- Intercom and video surveillance system;