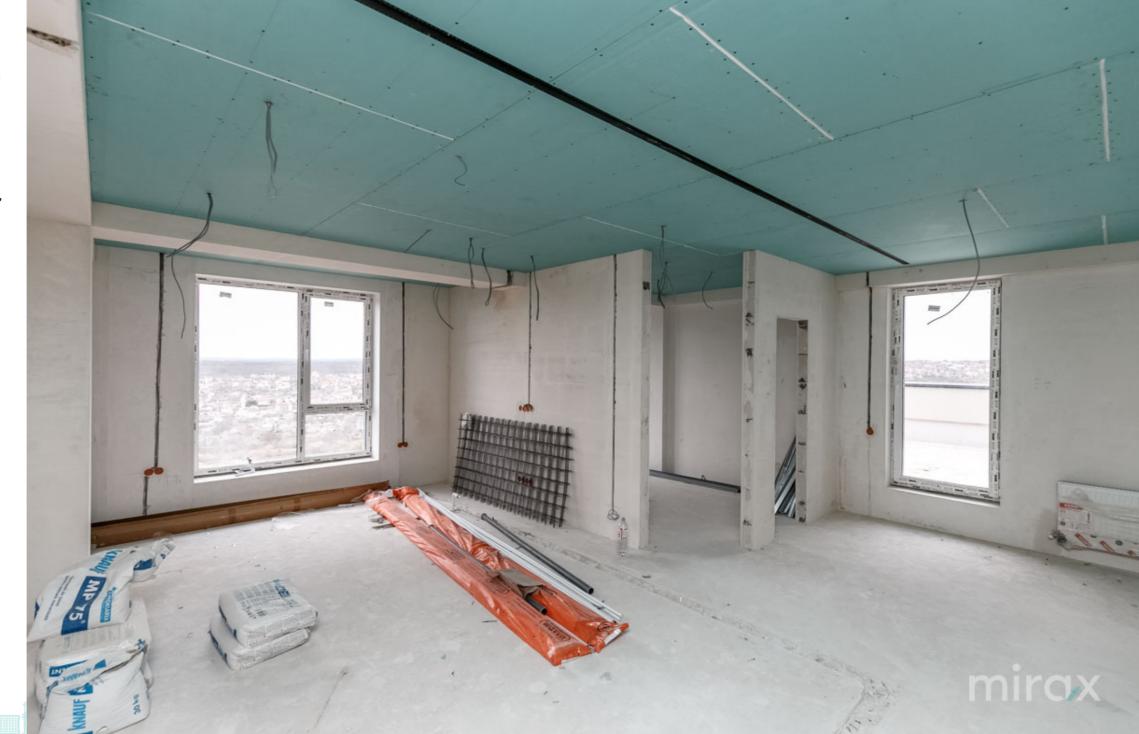

Real estate condition

Balconies

White variant

2

Heating

Bathrooms

Autonomous

2

Total area: 120 sq m

Compartmentation: kitchen with living room, 2 bedrooms, hallway, 2 bathrooms, balcony, terrace.

#### Features:

- White version;
- Electricity laid out;
- Heated floor in the hallway, bathroom, living room and kitchen, terrace;
- Design Project;
- Vertical, modern radiators and 2 dryers;
- All tiles for a bathroom included
- Gypsum ceilings
- Red brick masonry;
- Club House type block, with a single staircase;
- Ventilated facade;
- Ceramic granite;
- Panoramic windows with five rooms;
- Autonomous heating;
- Intercom and video surveillance system;