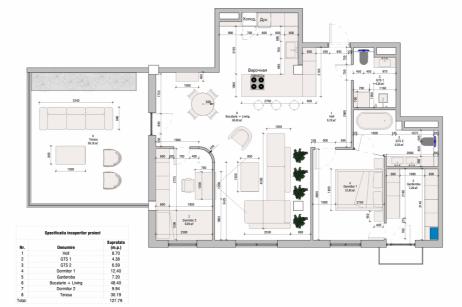

Total area: 120 sq m

Compartmentation: kitchen with living room, 2 bedrooms, hallway, 2 bathrooms, balcony, terrace.

#### Features:

- White version;
- Electricity laid out;
- Heated floor in the hallway, bathroom, living room and kitchen, terrace;
- Design Project;
- Vertical, modern radiators and 2 dryers;
- All tiles for a bathroom included
- Gypsum ceilings
- Red brick masonry;
- Club House type block, with a single staircase;
- Ventilated facade;
- Ceramic granite;
- Panoramic windows with five rooms;
- Autonomous heating;
- Intercom and video surveillance system;