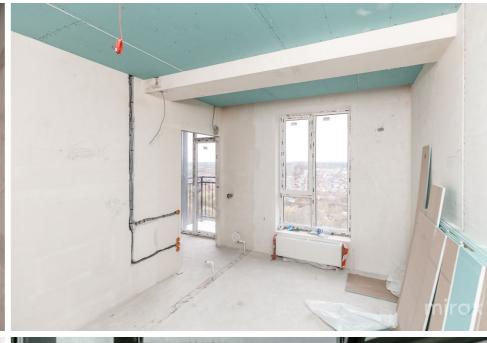

Total area: 120 sq m

Compartmentation: kitchen with living room, 2 bedrooms, hallway, 2 bathrooms, balcony, terrace.

#### Features:

- White version;
- Electricity laid out;
- Heated floor in the hallway, bathroom, living room and kitchen, terrace;
- Design Project;
- Vertical, modern radiators and 2 dryers;
- All tiles for a bathroom included
- Gypsum ceilings
- Red brick masonry;
- Club House type block, with a single staircase;
- Ventilated facade;
- Ceramic granite;
- Panoramic windows with five rooms;
- Autonomous heating;
- Intercom and video surveillance system;