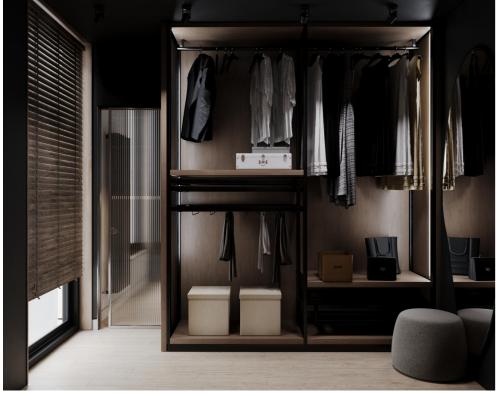

Total area: 120 sq m

Compartmentation: kitchen with living room, 2 bedrooms, hallway, 2 bathrooms, balcony, terrace.

#### Features:

- White version;
- Electricity laid out;
- Heated floor in the hallway, bathroom, living room and kitchen, terrace;
- Design Project;
- Vertical, modern radiators and 2 dryers;
- All tiles for a bathroom included
- Gypsum ceilings
- Red brick masonry;
- Club House type block, with a single staircase;
- Ventilated facade;
- Ceramic granite;
- Panoramic windows with five rooms;
- Autonomous heating;
- Intercom and video surveillance system;