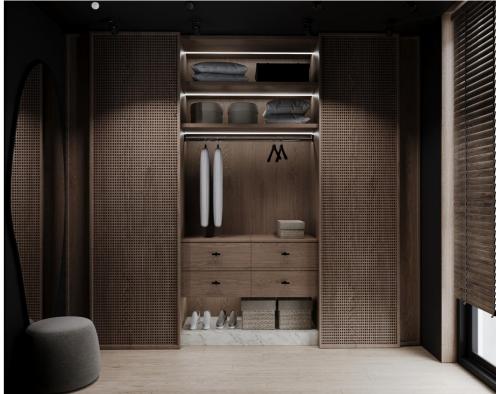

Total area: 120 sq m

Compartmentation: kitchen with living room, 2 bedrooms, hallway, 2 bathrooms, balcony, terrace.

#### Features:

- White version;
- Electricity laid out;
- Heated floor in the hallway, bathroom, living room and kitchen, terrace;
- Design Project;
- Vertical, modern radiators and 2 dryers;
- All tiles for a bathroom included
- Gypsum ceilings
- Red brick masonry;
- Club House type block, with a single staircase;
- Ventilated facade;
- Ceramic granite;
- Panoramic windows with five rooms;
- Autonomous heating;
- Intercom and video surveillance system;