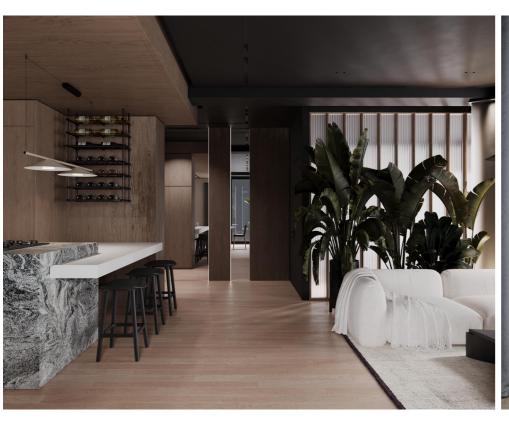

Total area: 120 sq m

Compartmentation: kitchen with living room, 2 bedrooms, hallway, 2 bathrooms, balcony, terrace.

#### Features:

- White version;
- Electricity laid out;
- Heated floor in the hallway, bathroom, living room and kitchen, terrace;
- Design Project;
- Vertical, modern radiators and 2 dryers;
- All tiles for a bathroom included
- Gypsum ceilings
- Red brick masonry;
- Club House type block, with a single staircase;
- Ventilated facade;
- Ceramic granite;
- Panoramic windows with five rooms;
- Autonomous heating;
- Intercom and video surveillance system;