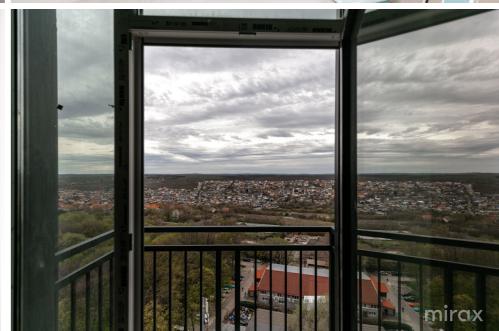

#### Features:

- White version;
- Electricity laid out;
- Heated floor in the hallway, bathroom, living room and kitchen, terrace;
- Design Project;
- Vertical, modern radiators and 2 dryers;
- All tiles for a bathroom included
- Gypsum ceilings
- Red brick masonry;
- Club House type block, with a single staircase;
- Ventilated facade;
- Ceramic granite;
- Panoramic windows with five rooms;
- Autonomous heating;
- Intercom and video surveillance system;