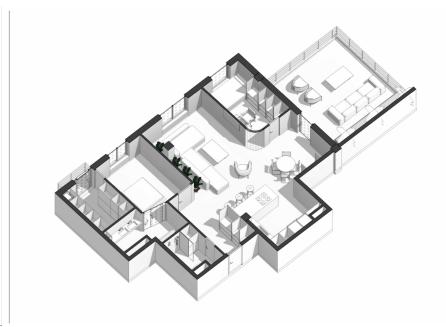

Total area: 120 sq m

Compartmentation: kitchen with living room, 2 bedrooms, hallway, 2 bathrooms, balcony, terrace.

#### Features:

- White version;
- Electricity laid out;
- Heated floor in the hallway, bathroom, living room and kitchen, terrace;
- Design Project;
- Vertical, modern radiators and 2 dryers;
- All tiles for a bathroom included
- Gypsum ceilings
- Red brick masonry;
- Club House type block, with a single staircase;
- Ventilated facade;
- Ceramic granite;
- Panoramic windows with five rooms;
- Autonomous heating;
- Intercom and video surveillance system;