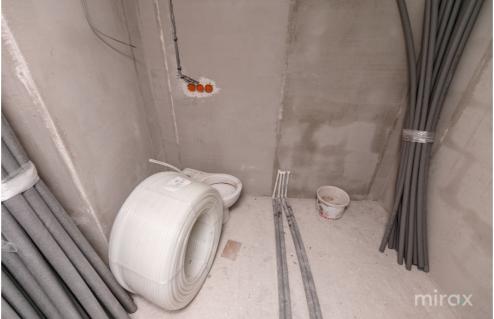

#### Features:

- White version;
- Electricity laid out;
- Heated floor in the hallway, bathroom, living room and kitchen, terrace;
- Design Project;
- Vertical, modern radiators and 2 dryers;
- All tiles for a bathroom included
- Gypsum ceilings
- Red brick masonry;
- Club House type block, with a single staircase;
- Ventilated facade;
- Ceramic granite;
- Panoramic windows with five rooms;
- Autonomous heating;
- Intercom and video surveillance system;