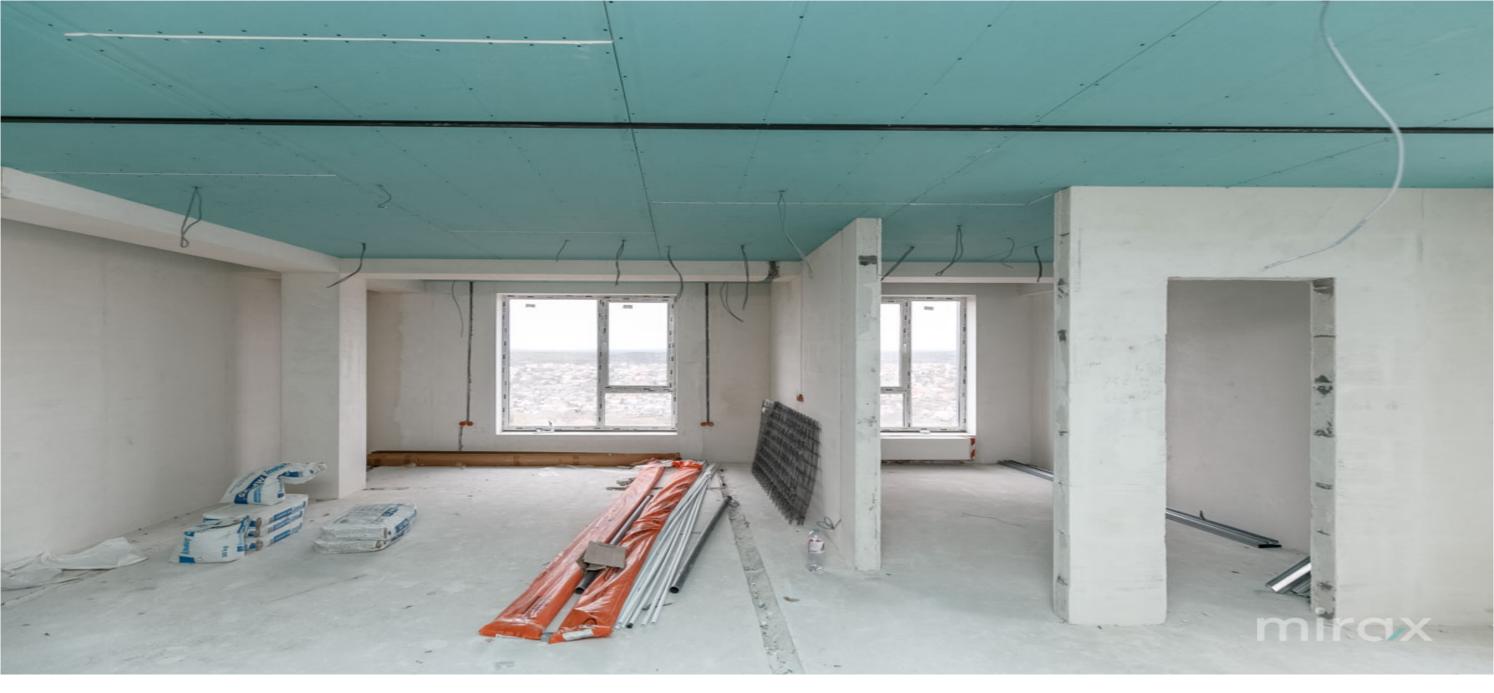

Real estate condition

Balconies

White variant

2

Heating

Bathrooms

Autonomous

2

Total area: 120 sq m

Compartmentation: kitchen with living room, 2 bedrooms, hallway, 2 bathrooms, balcony, terrace.

#### Features:

- White version;
- Electricity laid out;
- Heated floor in the hallway, bathroom, living room and kitchen, terrace;
- Design Project;
- Vertical, modern radiators and 2 dryers;
- All tiles for a bathroom included
- Gypsum ceilings
- Red brick masonry;
- Club House type block, with a single staircase;
- Ventilated facade;
- Ceramic granite;
- Panoramic windows with five rooms;
- Autonomous heating;
- Intercom and video surveillance system;