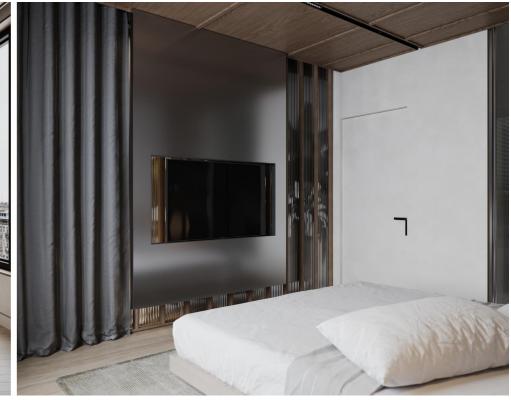

Total area: 120 sq m

Compartmentation: kitchen with living room, 2 bedrooms, hallway, 2 bathrooms, balcony, terrace.

#### Features:

- White version;
- Electricity laid out;
- Heated floor in the hallway, bathroom, living room and kitchen, terrace;
- Design Project;
- Vertical, modern radiators and 2 dryers;
- All tiles for a bathroom included
- Gypsum ceilings
- Red brick masonry;
- Club House type block, with a single staircase;
- Ventilated facade;
- Ceramic granite;
- Panoramic windows with five rooms;
- Autonomous heating;
- Intercom and video surveillance system;